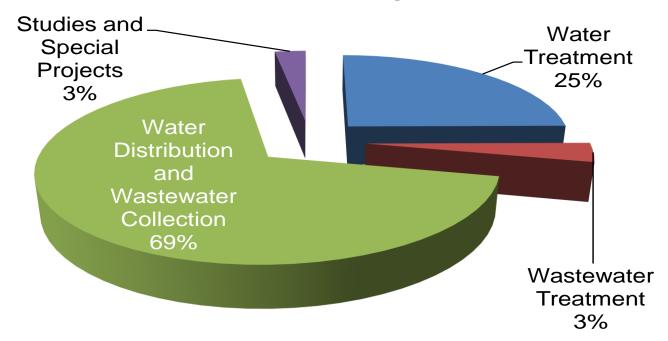

Water and Wastewater Budget (Tab 14)

 This budget represents the on-going expenditures that are required to provide safe drinking water, and sewage treatment. This budget is funded by the property owners who use these services

Total Proposed Water and Wastewater Budget \$22.6M

| Operating Budget               |                  |                |                |                         |
|--------------------------------|------------------|----------------|----------------|-------------------------|
| Detail Budget                  | Actual<br>2017   | Budget<br>2018 | Budget<br>2019 | Change from 2018 Budget |
| Revenue                        |                  |                |                |                         |
| Grants                         | \$<br>(1,197) \$ | - \$           | -              | \$ -                    |
| Other Revenues                 | (564,421)        | (584,068)      | (577,005)      | 7,063                   |
| User Charges, Licenses & Fines | (19,544,624)     | (20,650,294)   | (21,192,235)   | (541,941)               |
| Total Revenue                  | (20,110,242)     | (21,234,362)   | (21,769,240)   | (534,878)               |
| Expenses                       |                  |                |                |                         |
| Salaries, Wages and Benefits   | 1,530,602        | 1,739,615      | 1,770,659      | 31,044                  |
| Materials, Supplies & Services | 1,154,247        | 1,400,700      | 1,207,700      | (193,000)               |
| Contracted Services            | 8,456,830        | 8,763,971      | 9,188,699      | 424,728                 |
| Rents & Insurance Expenses     | 13,866           | -              | -              | -                       |
| Interest on Long Term Debt     | 1,818,058        | 1,899,702      | 1,865,459      | (34,243)                |
| Debt, Lease & Financial        | 3,600,408        | 3,838,687      | 4,099,488      | 260,801                 |
| Interfunctional Adjustments    | 3,643,300        | 3,591,687      | 3,637,235      | 45,548                  |
| Prior Year (Surplus) Deficit   | (107,071)        | -              | -              | -                       |
| Total Expenses                 | 20,110,242       | 21,234,362     | 21,769,240     | 534,878                 |
| Tax Support Required           |                  | _              |                |                         |