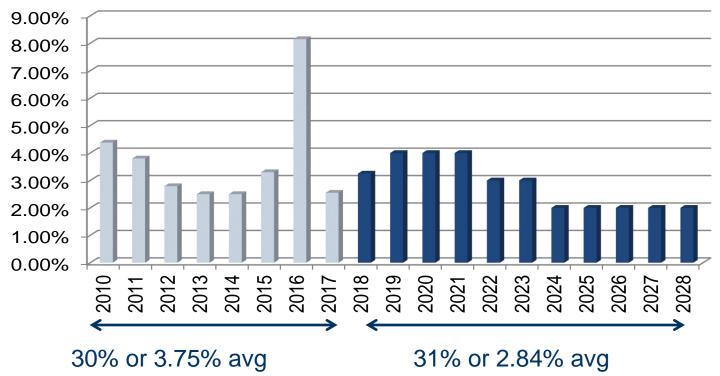

$(114,228,463 | \$ (5,889,534) |

### Tax Rate Increase:

- The increase in the amount an individual property owner pays year over year
- This is calculated as:

assessed value of your property

X

tax rate(s) applicable to your property

#### Tax Rate Increase:

- The tax rate increase an individual property owner will receive will be dependent on:
  - the assessed value of their property relative to the average
  - the tax class that the property is in (residential, farm, industrial, commercial etc)
  - where the property is located
  - whether improvements have been made
- The tax rate increase will vary by property due to the above variables

2018 Tax Levy Increase 3.25%

## 2018 Tax Rate Increase

11









2.39%

0.99%

2.92%

8.55%

# Long Range Financial Plan Tax Levy Increases



## Long Range Financial Plan

## Investment Focus



## **Projected 2019 Reserve Balances**

|                      |                 |               | 2019 BUDGET     |                  |                 |
|----------------------|-----------------|---------------|-----------------|------------------|-----------------|
|                      | Projected 2018  | 2019          |                 |                  | Projected 2019  |
|                      | Balance         | Contributions | 2019 Usage - Op | 2019 Usage - Cap | Balance         |
|                      |                 |               |                 |                  |                 |
| Infrastructure       | 23,189,428.53   | 15,383,026.00 | (160,000.00)    | (28,661,963.46)  | 9,750,491.07    |
| Rate