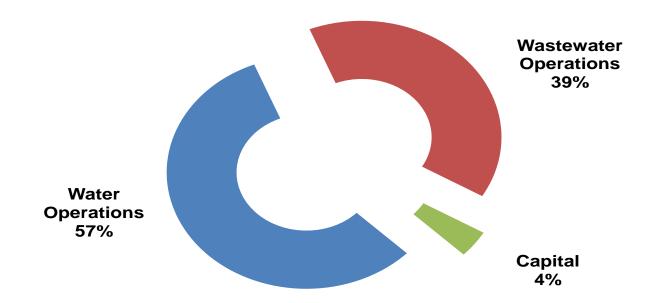

Water and Wastewater Budget (Tab 14)

 This budget represents the on-going expenditures that are required to provide safe drinking water, and sewage treatment. This budget is funded by the property owners who use these services

Total Proposed Water and Wastewater Budget \$22.6M

| Operating Budget               |                  |                |                |                         |
|--------------------------------|------------------|----------------|----------------|-------------------------|
| Detail Budget                  | Actual<br>2017   | Budget<br>2018 | Budget<br>2019 | Change from 2018 Budget |
| Revenue                        |                  |                |                |                         |
| Grants                         | \$<br>(1,197) \$ | - \$           | -              | \$ -                    |
| Other Revenues                 | (564,421)        | (584,068)      | (577,005)      | 7,063                   |
| User Charges, Licenses & Fines | (19,544,624)     | (20,650,294)   | (21,192,235)   | (541,941)               |
| Total Revenue                  | (20,110,242)     | (21,234,362)   | (21,769,240)   | (534,878)               |
| Expenses                       |                  |                |                |                         |
| Salaries, Wages and Benefits   | 1,530,602        | 1,739,615      | 1,770,659      | 31,044                  |
| Materials, Supplies & Services | 1,154,247        | 1,400,700      | 1,207,700      | (193,000)               |
| Contracted Services            | 8,456,830        | 8,763,971      | 9,188,699      | 424,728                 |
| Rents & Insurance Expenses     | 13,866           | -              | -              | -                       |
| Interest on Long Term Debt     | 1,818,058        | 1,899,702      | 1,865,459      | (34,243)                |
| Debt, Lease & Financial        | 3,600,408        | 3,838,687      | 4,099,488      | 260,801                 |
| Interfunctional Adjustments    | 3,643,300        | 3,591,687      | 3,637,235      | 45,548                  |
| Prior Year (Surplus) Deficit   | (107,071)        | -              | -              | -                       |
| Total Expenses                 | 20,110,242       | 21,234,362     | 21,769,240     | 534,878                 |
| Tax Support Required           |                  | _              |                |                         |