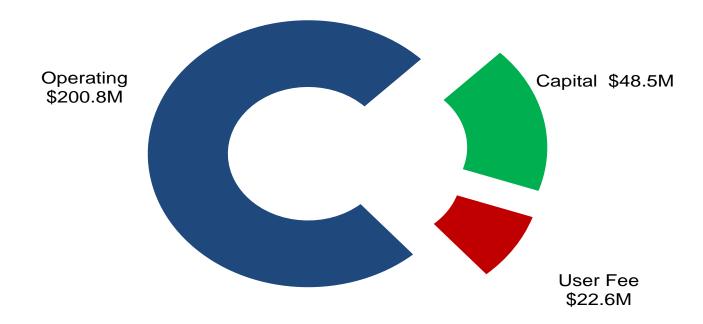

### Total Proposed Operating Budget \$200.8M

Each department tab will start with an overview of the department and the divisions within

Water and Wastewater Budget (Tab 14)

 This budget represents the on-going expenditures that are required to provide safe drinking water, and sewage treatment. This budget is funded by the property owners who use these services

Total Proposed Water and Wastewater Budget \$22.6M

| Operating Budget               |                  |                |                |                         |
|--------------------------------|------------------|----------------|----------------|-------------------------|
| Detail Budget                  | Actual<br>2017   | Budget<br>2018 | Budget<br>2019 | Change from 2018 Budget |
| Revenue                        |                  |                |                |                         |
| Grants                         | \$<br>(1,197) \$ | - \$           | -              | \$ -                    |
| Other Revenues                 | (564,421)        | (584,068)      | (577,005)      | 7,063                   |
| User Charges, Licenses & Fines | (19,544,624)     | (20,650,294)   | (21,192,235)   | (541,941)               |
| Total Revenue                  | (20,110,242)     | (21,234,362)   | (21,769,240)   | (534,878)               |
| Expenses                       |                  |                |                |                         |
| Salaries, Wages and Benefits   | 1,530,602        | 1,739,615      | 1,770,659      | 31,044                  |
| Materials, Supplies & Services | 1,154,247        | 1,400,700      | 1,207,700      | (193,000)               |
| Contracted Services            | 8,456,830        | 8,763,971      | 9,188,699      | 424,728                 |
| Rents & Insurance Expenses     | 13,866           | -              | -              | -                       |
| Interest on Long Term Debt     | 1,818,058        | 1,899,702      | 1,865,459      | (34,243)                |
| Debt, Lease & Financial        | 3,600,408        | 3,838,687      | 4,099,488      | 260,801                 |
| Interfunctional Adjustments    | 3,643,300        | 3,591,687      | 3,637,235      | 45,548                  |
| Prior Year (Surplus) Deficit   | (107,071)        | -              | -              | -                       |
| Total Expenses                 | 20,110,242       | 21,234,362     | 21,769,240     | 534,878                 |
| Tax Support Required           |                  | _              |                |                         |

## Capital Budget (Tab 15-16)

 This budget represents the expenditures that are one time in nature including the construction of new infrastructure and the repair and replacement of existing assets

### Total Proposed Capital Budget \$48.5M

## **Budget Structure**

Total Proposed 2019 Budget: \$271.9M