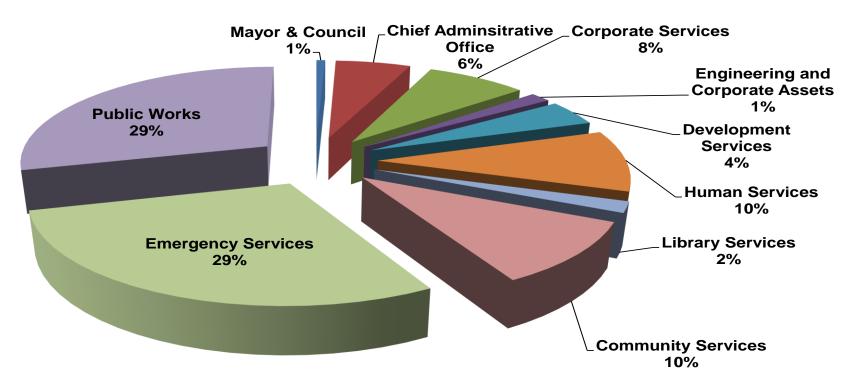

#### Table of Contents

- City of Kawartha Lakes Operating Budget Summary by Revenue and Expense
- 2. 2019 Tax Supported Proposed Operating Budget Summary by Department
- 3. Corporate Items
- Mayor and Council
- 5. Office of the Chief Administrative Officer
- 6. Community Services
- 7. Kawartha Lakes Public Library
- Corporate Services
- 9. Development Services
- Engineering and Corporate Assets
- 11. Emergency Services
- 12. Human Services
- Public Works
- 14. 2019 Proposed Water and Wastewater Budget
- 15. 2019 Proposed Detail Tax-Supported Capital Budget
- 16.2019 Detailed Water/Wastewater Capital Budget

### Total Proposed Operating Budget \$200.8M

Each department tab will start with an overview of the department and the divisions within