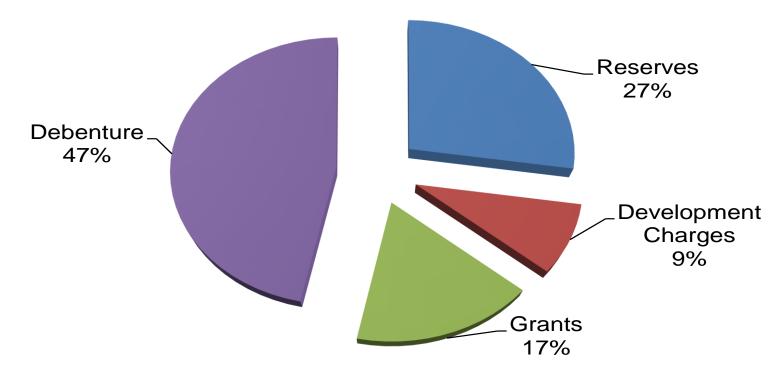

Total Proposed Capital Budget \$9.5M

Total Proposed Capital Budget \$9.5M

Proposed 2019 Water and Wastewater Rates

|                                         | 2018                   | 2019                   | Change       |
|-----------------------------------------|------------------------|------------------------|--------------|
| Water                                   |                        |                        |              |
| Consumption rate cubic metre cubic foot | \$2.71720<br>\$0.07694 | \$2.71720<br>\$0.07694 | \$ -<br>\$ - |
| Monthly charge $(5/8 - 3/4)$            | \$29.10                | \$30.56                | \$1.46       |
| Wastewater                              |                        |                        |              |
| Consumption rate cubic metre cubic foot | \$1.4606<br>\$0.0414   | \$1.4606<br>\$0.0414   | \$ -<br>\$ - |
| Monthly charge $(5/8 - 3/4)$            | \$27.63                | \$29.56                | \$1.93       |