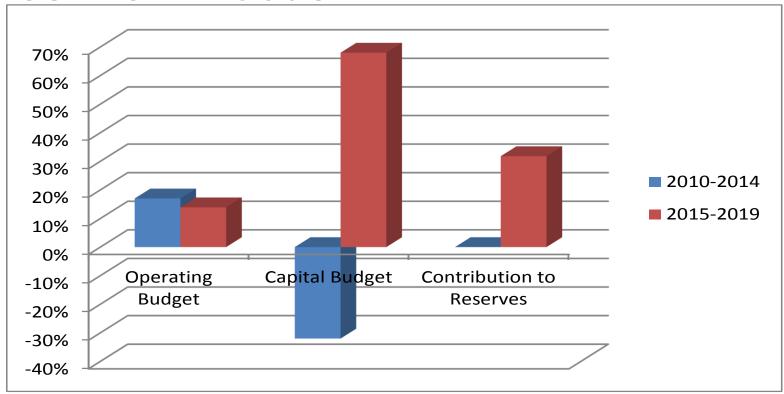

se:

- The increase in the amount an individual property owner pays year over year
- This is calculated as:

assessed value of your property

X

tax rate(s) applicable to your property

#### Tax Rate Increase:

- The tax rate increase an individual property owner will receive will be dependent on:
  - the assessed value of their property relative to the average
  - the tax class that the property is in (residential, farm, industrial, commercial etc)
  - where the property is located
  - whether improvements have been made
- The tax rate increase will vary by property due to the above variables

2018 Tax Levy Increase 3.25%

## 2018 Tax Rate Increase

11









2.39%

0.99%

2.92%

8.55%

# Long Range Financial Plan Tax Levy Increases



## Long Range Financial Plan

## Investment Focus



## **Projected 2019 Reserve Balances**

|                      |                 |               | 2019 BUDGET     |                  |                 |
|----------------------|-----------------|---------------|-----------------|------------------|-----------------|
|                      | Projected 2018  | 2019          |                 |                  | Projected 2019  |
|                      | Balance         | Contributions | 2019 Usage - Op | 2019 Usage - Cap | Balance         |
|                      |                 |               |                 |                  |                 |
| Infrastructure       | 23,189,428.53   | 15,383,026.00 | (160,000.00)    | (28,661,963.46)  | 9,750,491.07    |
| Rate                 | 6,905,336.77    | 762,170.00    | (348,698.00)