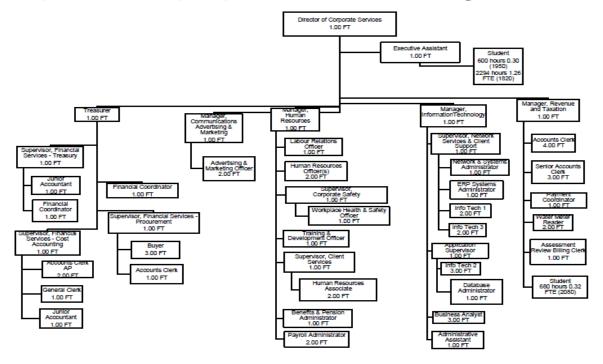

The organization chart of the department, including any new positions proposed in the budget

To supplement the organization chart a summary of the personnel breakdown by division and type is provided

| Corporate Services - Personnel Breakdown |       |         |          |
|------------------------------------------|-------|---------|----------|
| Division                                 | 2019  | 2018 Di | fference |
| Administration                           | 2.56  | 2.56    | -        |
| Human Resources                          | 13.00 | 13.00   | -        |
| Treasury                                 | 15.00 | 15.00   | -        |
| Revenue and Procurement                  | 13.32 | 13.32   | -        |
| Information Technology                   | 17.00 | 17.00   | -        |
| Communications                           | 3.00  | 3.00    | -        |
| Financial Services                       | -     | -       | -        |
| Total                                    | 63.88 | 63.88   | -        |
|                                          |       |         |          |