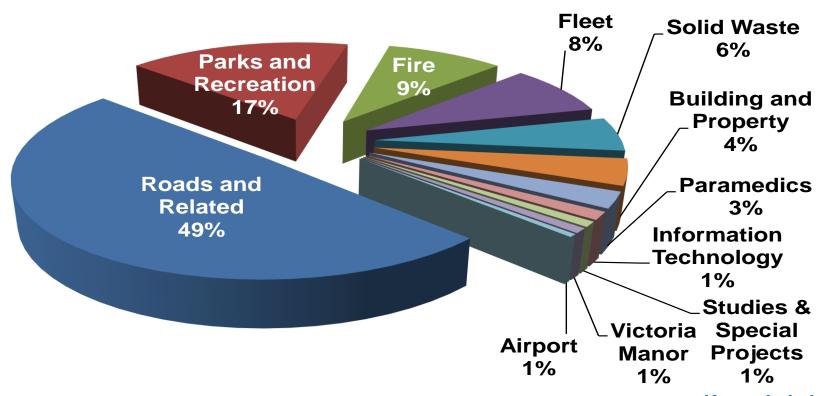

#### Table of Contents

- City of Kawartha Lakes Operating Budget Summary by Revenue and Expense
- 2. 2019 Tax Supported Proposed Operating Budget Summary by Department
- 3. Corporate Items
- Mayor and Council
- 5. Office of the Chief Administrative Officer
- 6. Community Services
- 7. Kawartha Lakes Public Library
- Corporate Services
- 9. Development Services
- Engineering and Corporate Assets
- 11. Emergency Services
- 12. Human Services
- Public Works
- 14. 2019 Proposed Water and Wastewater Budget
- 15. 2019 Proposed Detail Tax-Supported Capital Budget
- 16.2019 Detailed Water/Wastewater Capital Budget

## Operating Budget (Tab 1-13)

 This budget represents the on-going expenditures required to support the service provided and is primarily funded through property taxes

### Total Proposed Operating Budget \$200.8M

Each department tab will start with an overview of the department and the divisions within