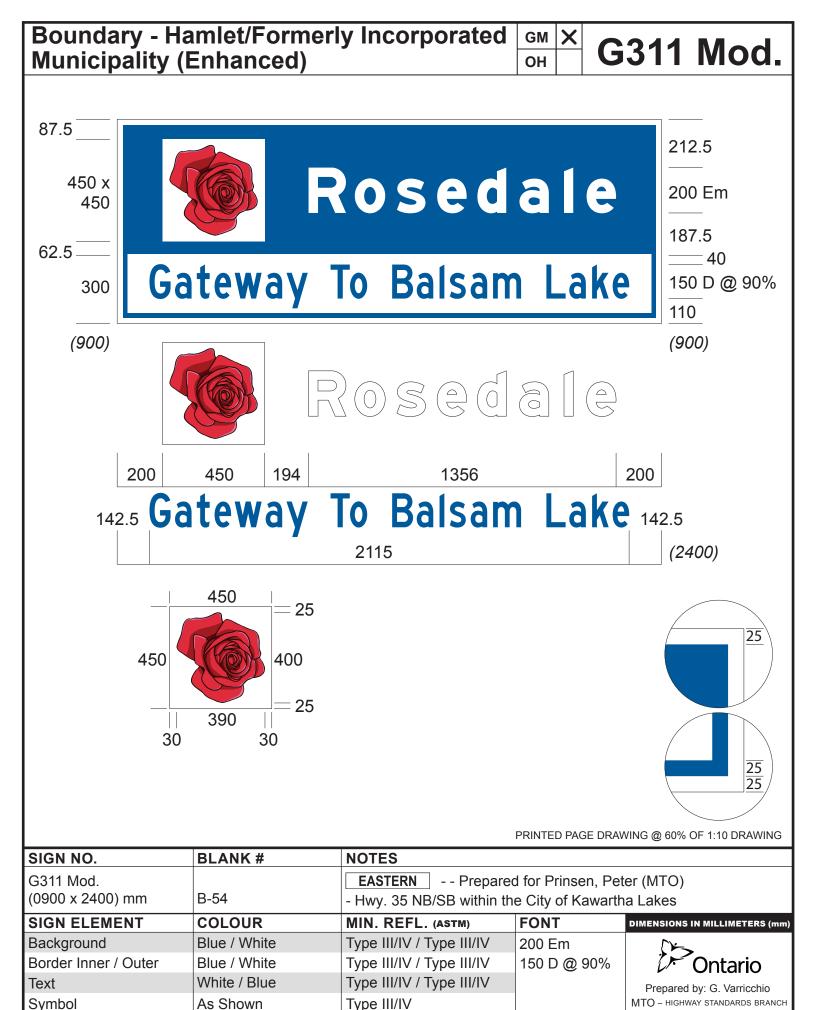

#### Rosedale Sign

Rebecca Mustard, Manager of Economic Development

That Report ED2019-004, Rosedale Sign, be received; and

**That** Council approve the design and installation of an MTO Enhanced Boundary Sign, as outlined in appendix A, attached to Report ED2019-004.