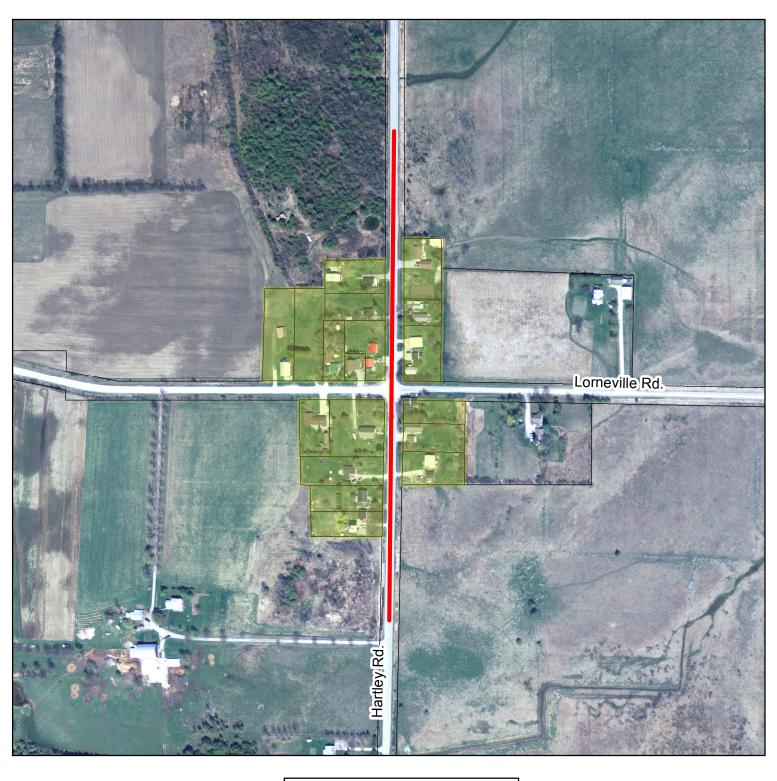

#### 14.1.4 ENG2019-002

116 - 128

Request for Traffic Control – Hartley Road and Lorneville Road Joseph Kelly, Senior Engineering Technician

That Report ENG2019-002 Request for Traffic Control – Hartley Road and Lorneville Road, be received;

That written speed zone warnings and rumble strips be painted on the road as recommended within Option 2 of this report;

**That** additional speed signage be installed in compliance with the Ontario Traffic Manual as recommended within Option 2 of this report.