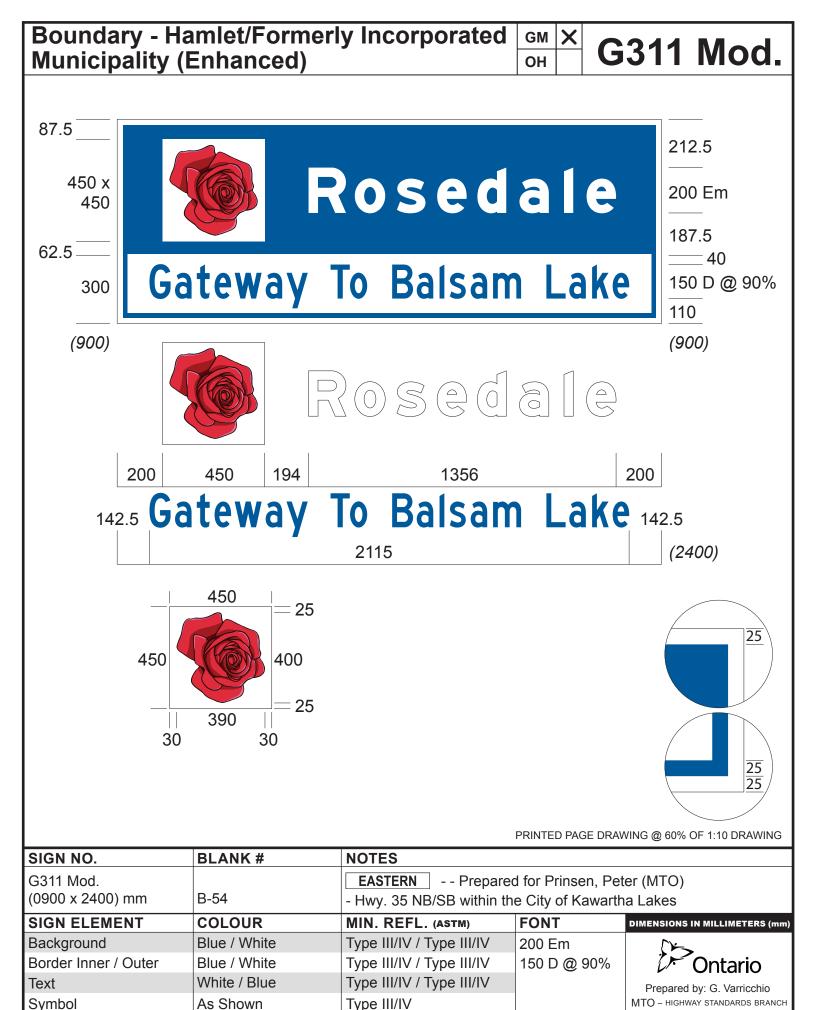

# Rosedale Sign

Rebecca Mustard, Manager of Economic Development

That Report ED2019-004, Rosedale Sign, be received; and

**That** Council approve the design and installation of an MTO Enhanced Boundary Sign, as outlined in appendix A, attached to Report ED2019-004.