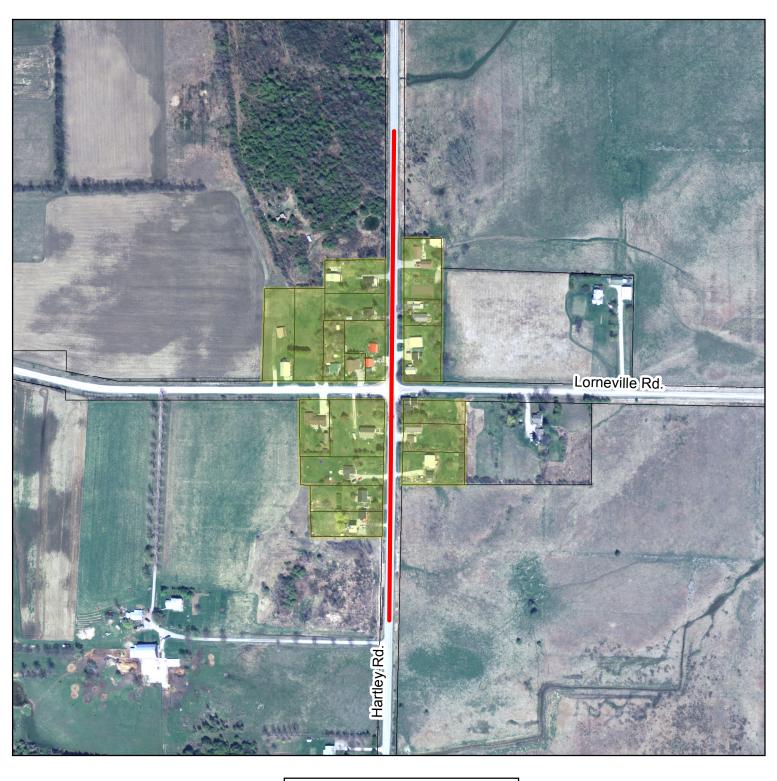

# 14.1.4 ENG2019-002

116 - 128

Request for Traffic Control – Hartley Road and Lorneville Road Joseph Kelly, Senior Engineering Technician

That Report ENG2019-002 Request for Traffic Control – Hartley Road and Lorneville Road, be received;

That written speed zone warnings and rumble strips be painted on the road as recommended within Option 2 of this report;

**That** additional speed signage be installed in compliance with the Ontario Traffic Manual as recommended within Option 2 of this report.