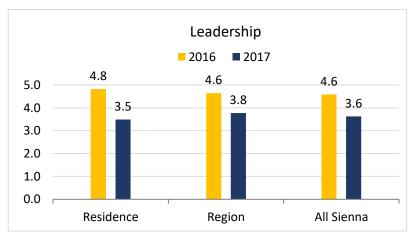

cale

## **Reception Staff**





**Note:** 2016 Scores on 5-Point Scale 2017 Scores on 4-Point Scale

## Housekeeping







**Note:** 2016 Scores on 5-Point Scale 2017 Scores on 4-Point Scale

## Laundry







**Note:** 2016 Scores on 5-Point Scale 2017 Scores on 4-Point Scale

#### Maintenance







**Note:** 2016 Scores on 5-Point Scale 2017 Scores on 4-Point Scale

## Dining (Page 1 of 2)









**Note:** 2016 Scores on 5-Point Scale 2017 Scores on 4-Point Scale

## Dining (Page 2 of 2)





**Note:** 2016 Scores on 5-Point Scale 2017 Scores on 4-Point Scale

#### **Care Staff**







**Note:** 2016 Scores on 5-Point Scale 2017 Scores on 4-Point Scale

#### **Medication Services**





**Note:** 2016 Scores on 5-Point Scale 2017 Scores on 4-Point Scale

#### Management Team









## Contracted Services (Page 1 of 3)

**Note:** 2016 Score on 5-Point Scale 2017 Scores on 4-Point Scale









#### Contracted Services (Page 2 of 3)

**Note**: 2016 Score on 5-Point Scale 2017 Scores on 4-Point Scale

Score of 4 is Best in 2017 Score of 5 is Best in 2016

\*2016 average is for *Physiotherapy* and *Occupational Therapy* combined.





\*2016 average is for Attending Physician and Nurse Practitioner combined.





## Contracted Services (Page 3 of 3)

**Note**: 2016 Score on 5-Point Scale 2017 Scores on 4-Point Scale





## Recreation Programs (Page 1 of 2)

**Note**: 2016 Score on 5-Point Scale 2017 Scores on 4-Point Scale







## Recreation Programs (Page 2 of 2)

**Note**: 2016 Score on 5-Point Scale 2017 Scores on 4-Point Scale





**Note**: 2016 Score on 5-P