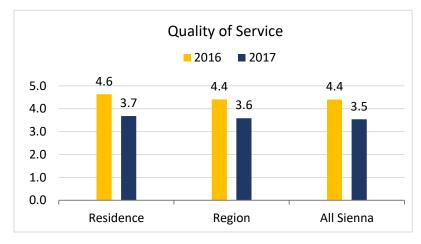

## Dining (Page 1 of 2)

**Note:** 2016 Scores on 5-Point Scale 2017 Scores on 4-Point Scale

## Dining (Page 2 of 2)

**Note:** 2016 Scores on 5-Point Scale 2017 Scores on 4-Point Scale