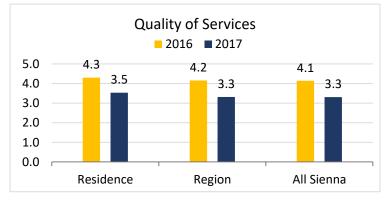

## **Overall Satisfaction Score**

**Note:** 2016 Scores on 5-Point Scale 2017 Scores on 4-Point Scale

## **Overall Satisfaction Score**

Note: 2016 Scores on 5-Point Scale 2017 Scores on 4-Point Scale

**Note:** 2016 Scores on 5-Point Scale 2017 Scores on 4-Point Scale