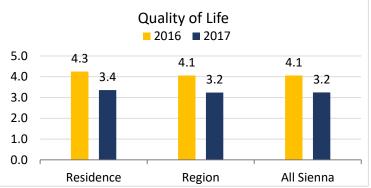

## **Overall Satisfaction Score**

**Note:** 2016 Scores on 5-Point Scale 2017 Scores on 4-Point Scale

## **Overall Satisfaction Score**

Note: 2016 Scores on 5-Point Scale 2017 Scores on 4-Point Scale

**Note:** 2016 Scores on 5-Point Scale 2017 Scores on 4-Point Scale