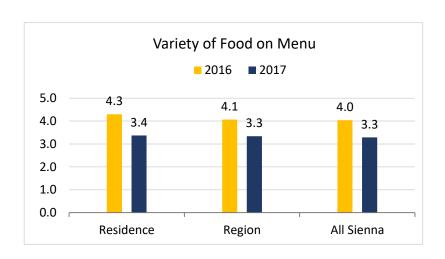

## Dining (Page 1 of 2)

**Note:** 2016 Scores on 5-Point Scale 2017 Scores on 4-Point Scale

## Dining (Page 2 of 2)

**Note:** 2016 Scores on 5-Point Scale 2017 Scores on 4-Point Scale