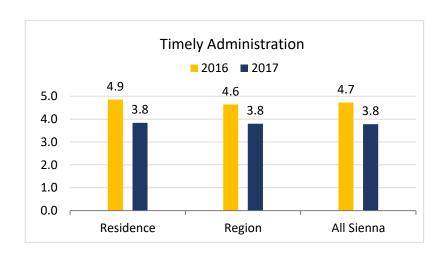

#### **Medication Services**

**Note:** 2016 Scores on 5-Point Scale 2017 Scores on 4-Point Scale