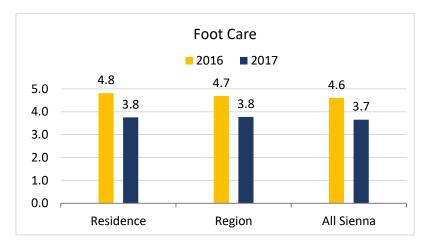

## Contracted Services (Page 1 of 3)

**Note:** 2016 Score on 5-Point Scale 2017 Scores on 4-Point Scale