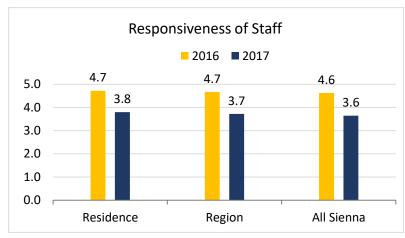

## **Reception Staff**

**Note:** 2016 Scores on 5-Point Scale 2017 Scores on 4-Point Scale