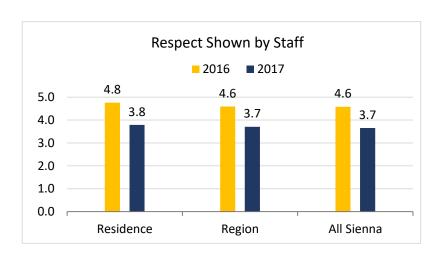

#### **Care Staff**

**Note:** 2016 Scores on 5-Point Scale 2017 Scores on 4-Point Scale