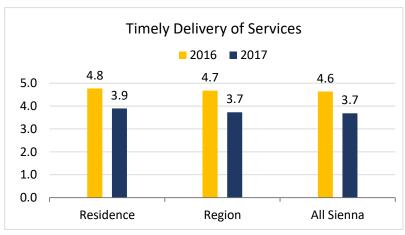

## Housekeeping

**Note:** 2016 Scores on 5-Point Scale 2017 Scores on 4-Point Scale