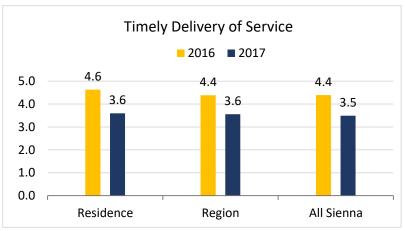

## Housekeeping

**Note:** 2016 Scores on 5-Point Scale 2017 Scores on 4-Point Scale