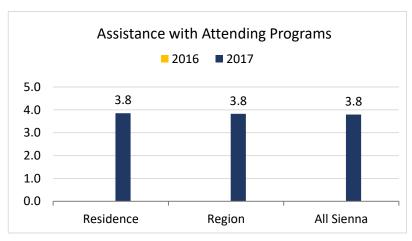

## Recreation Programs (Page 1 of 2)

**Note**: 2016 Score on 5-Point Scale 2017 Scores on 4-Point Scale

## Recreation Programs (Page 2 of 2)

**Note**: 2016 Score on 5-Point Scale 2017 Scores on 4-Point Scale

**Note**: 2016 Score on 5-Point Scale 2017 Scores on 4-Point Scale