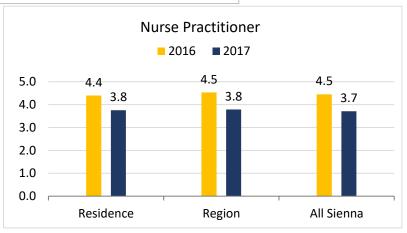

#### Contracted Services (Page 2 of 3)

**Note**: 2016 Score on 5-Point Scale 2017 Scores on 4-Point Scale

Score of 4 is Best in 2017 Score of 5 is Best in 2016

\*2016 average is for *Physiotherapy* and *Occupational Therapy* combined.

\*2016 average is for Attending Physician and Nurse Practitioner combined.