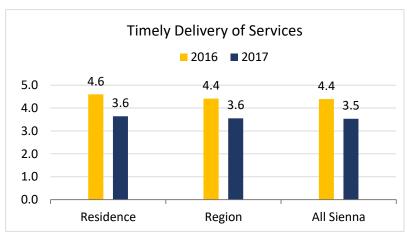

#### **Care Staff**

**Note:** 2016 Scores on 5-Point Scale 2017 Scores on 4-Point Scale