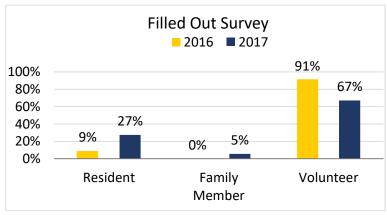

# **Survey Response Rate**

A total of 115 surveys were distributed to Victoria Manor residents and 115 were completed for a response rate of 100%. The average response rate among all Sienna Care Communities is 74%.