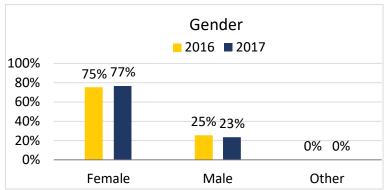

|
| I feel "at home".                                     | 4 = Strongly Agree    |
| This community appears to run smoothly.               | 3 = Agree             |
| I am willing to recommend this community to others.   | 2 = Disagree          |
| The staff is competent to do their job.               | 1 = Strongly Disagree |
| I am satisfied with my quality of life here.          |                       |
| I am satisfied with the quality of services provided. |                       |

<sup>\*</sup>New scale used in 2017

# **Survey Response Rate**

A total of 115 surveys were distributed to Victoria Manor residents and 115 were completed for a response rate of 100%. The average response rate among all Sienna Care Communities is 74%.





# **Demographic Profile**













## **Overall Satisfaction Score**

**Note:** 2016 Scores on 5-Point Scale 2017 Scores on 4-Point Scale











## **Overall Satisfaction Score**

Note: 2016 Scores on 5-Point Scale 2017 Scores on 4-Point Scale













**Note:** 2016 Scores on 5-Point Scale 2017 Scores on 4-Point Scale

## **Reception Staff**





**Note:** 2016 Scores on 5-Point Scale 2017 Scores on 4-Point Scale

## Housekeeping







**Note:** 2016 Scores on 5-Point Scale 2017 Scores on 4-Point Scale

## Laundry







**Note:** 2016 Scores on 5-Point Scale 2017 Scores on 4-Point Scale

#### Maintenance







**Note:** 2016 Scores on 5-Point Scale 2017 Scores on 4-Point Scale

## Dining (Page 1 of 2)









**Note:** 2016 Scores on 5-Point Scale 2017 Scores on 4-Point Scale

## Dining (Page 2 of 2)