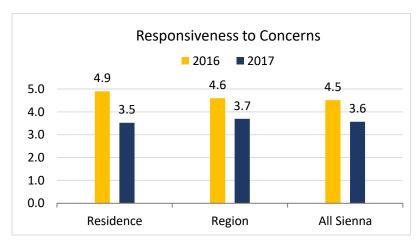

le

## **Reception Staff**





**Note:** 2016 Scores on 5-Point Scale 2017 Scores on 4-Point Scale

## Housekeeping







**Note:** 2016 Scores on 5-Point Scale 2017 Scores on 4-Point Scale

## Laundry







**Note:** 2016 Scores on 5-Point Scale 2017 Scores on 4-Point Scale

#### Maintenance







**Note:** 2016 Scores on 5-Point Scale 2017 Scores on 4-Point Scale

## Dining (Page 1 of 2)









**Note:** 2016 Scores on 5-Point Scale 2017 Scores on 4-Point Scale

## Dining (Page 2 of 2)





**Note:** 2016 Scores on 5-Point Scale 2017 Scores on 4-Point Scale

#### **Care Staff**







**Note:** 2016 Scores on 5-Point Scale 2017 Scores on 4-Point Scale

#### **Medication Services**





**Note:** 2016 Scores on 5-Point Scale 2017 Scores on 4-Point Scale

#### Management Team









## Contracted Services (Page 1 of 3)

**Note:** 2016 Score on 5-Point Scale 2017 Scores on 4-Point Scale









#### Contracted Services (Page 2 of 3)

**Note**: 2016 Score on 5-Point Scale 2017 Scores on 4-Point Scale

Score of 4 is Best in 2017 Score of 5 is Best in 2016

\*2016 average is for *Physiotherapy* and *Occupational Therapy* combined.





\*2016 average is for Attending Physician and Nurse Practitioner combined.





## Contracted Services (Page 3 of 3)

**Note**: 2016 Score on 5-Point Scale 2017 Scores on 4-Point Scale





## Recreation Programs (Page 1 of 2)

**Note**: 2016 Score on 5-Point Scale 2017 Scores on 4-Point Scale







## Recreation Programs (Page 2 of 2)

**Note**: 2016 Score on 5-Point Scale 2017 Scores on 4-Point Scale





**Note**: 2016 Score on 5-Poi