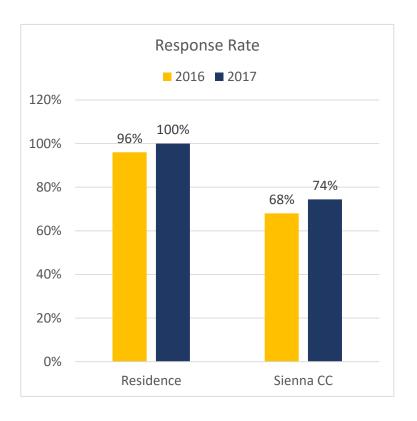

# **Survey Response Rate**

|                     | 2016 | 2017 |
|---------------------|------|------|
| Surveys Distributed | 100  | 115  |
| Surveys Received    | 96   | 115  |
| Response Rate       | 96%  | 100% |

# **Survey Response Rate**

A total of 115 surveys were distributed to Victoria Manor residents and 115 were completed for a response rate of 100%. The average response rate among all Sienna Care Communities is 74%.