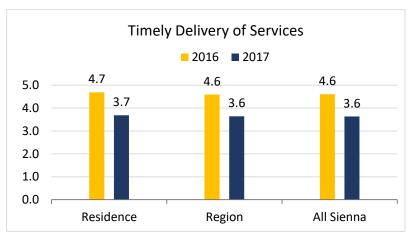

#### **Care Staff**

**Note:** 2016 Scores on 5-Point Scale 2017 Scores on 4-Point Scale