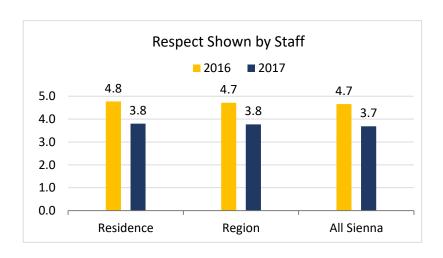

#### **Care Staff**

**Note:** 2016 Scores on 5-Point Scale 2017 Scores on 4-Point Scale