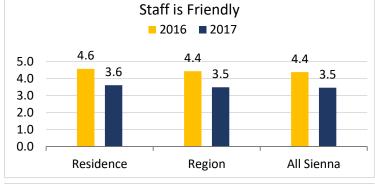

## **Overall Satisfaction Score**

**Note:** 2016 Scores on 5-Point Scale 2017 Scores on 4-Point Scale

## **Overall Satisfaction Score**

Note: 2016 Scores on 5-Point Scale 2017 Scores on 4-Point Scale

**Note:** 2016 Scores on 5-Point Scale 2017 Scores on 4-Point Scale