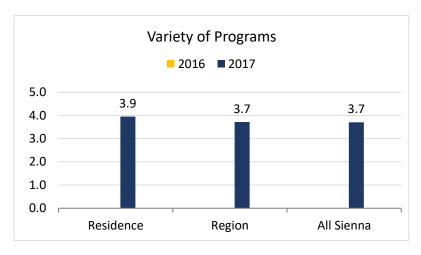

## Recreation Programs (Page 1 of 2)

**Note**: 2016 Score on 5-Point Scale 2017 Scores on 4-Point Scale