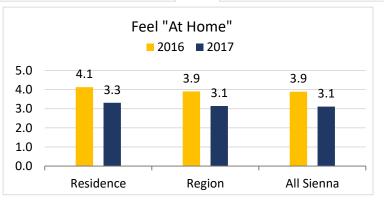

| Top 3 Items for Improvement                      |                               |      |
|--------------------------------------------------|-------------------------------|------|
|                                                  | 2016                          | 2017 |
| 1. Management Availability                       | 4.71                          | 3.11 |
| 2. Feel at Home                                  | 4.13                          | 3.31 |
| 3. Quality of Life                               | 4.25                          | 3.36 |
| Note: 2016 Scores are on 5-Point Scale while 201 | 7 Scores are on 4-Point Scale |      |

# **OVERALL SATISFACTION QUESTIONS**

| Question                                              | Scale Used            |
|-------------------------------------------------------|-----------------------|
| I have made friends with other residents.             |                       |
| The staff is friendly.                                |                       |
| I feel safe and secure here.                          | AGREEMENT SCALE*      |
| My privacy is respected.                              |                       |
| I feel "at home".                                     | 4 = Strongly Agree    |
| This community appears to run smoothly.               | 3 = Agree             |
| I am willing to recommend this community to others.   | 2 = Disagree          |
| The staff is competent to do their job.               | 1 = Strongly Disagree |
| I am satisfied with my quality of life here.          |                       |
| I am satisfied with the quality of services provided. |                       |

## **Overall Satisfaction Score**

Note: 2016 Scores on 5-Point Scale 2017 Scores on 4-Point Scale

**Note:** 2016 Scores on 5-Point Scale 2017 Scores on 4-Point Scale