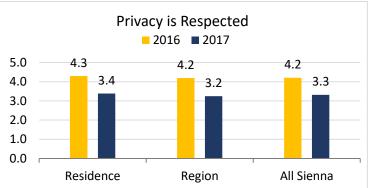

## **Overall Satisfaction Score**

**Note:** 2016 Scores on 5-Point Scale 2017 Scores on 4-Point Scale

## **Overall Satisfaction Score**

Note: 2016 Scores on 5-Point Scale 2017 Scores on 4-Point Scale

**Note:** 2016 Scores on 5-Point Scale 2017 Scores on 4-Point Scale