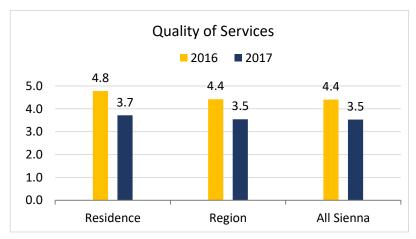

#### **Care Staff**

**Note:** 2016 Scores on 5-Point Scale 2017 Scores on 4-Point Scale