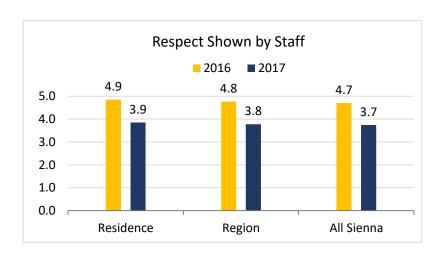

## **Reception Staff**

**Note:** 2016 Scores on 5-Point Scale 2017 Scores on 4-Point Scale