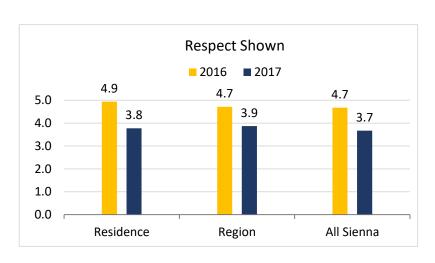

## **Reception Staff**

**Note:** 2016 Scores on 5-Point Scale 2017 Scores on 4-Point Scale