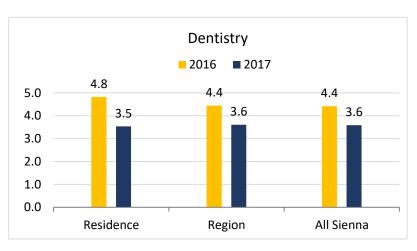

## Contracted Services (Page 1 of 3)

**Note:** 2016 Score on 5-Point Scale 2017 Scores on 4-Point Scale

#### Contracted Services (Page 2 of 3)

**Note**: 2016 Score on 5-Point Scale 2017 Scores on 4-Point Scale

Score of 4 is Best in 2017 Score of 5 is Best in 2016

\*2016 average is for *Physiotherapy* and *Occupational Therapy* combined.