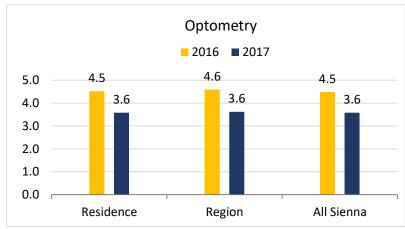

## Contracted Services (Page 1 of 3)

**Note:** 2016 Score on 5-Point Scale 2017 Scores on 4-Point Scale