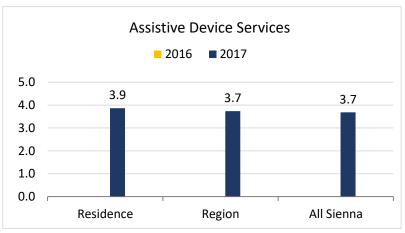

## Contracted Services (Page 3 of 3)

**Note**: 2016 Score on 5-Point Scale 2017 Scores on 4-Point Scale