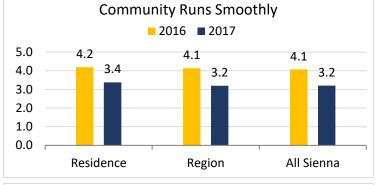

# **OVERALL SATISFACTION QUESTIONS**

| Question                                              | Scale Used            |
|-------------------------------------------------------|-----------------------|
| I have made friends with other residents.             |                       |
| The staff is friendly.                                |                       |
| I feel safe and secure here.                          | AGREEMENT SCALE*      |
| My privacy is respected.                              |                       |
| I feel "at home".                                     | 4 = Strongly Agree    |
| This community appears to run smoothly.               | 3 = Agree             |
| I am willing to recommend this community to others.   | 2 = Disagree          |
| The staff is competent to do their job.               | 1 = Strongly Disagree |
| I am satisfied with my quality of life here.          |                       |
| I am satisfied with the quality of services provided. |                       |

## **Overall Satisfaction Score**

Note: 2016 Scores on 5-Point Scale 2017 Scores on 4-Point Scale

**Note:** 2016 Scores on 5-Point Scale 2017 Scores on 4-Point Scale