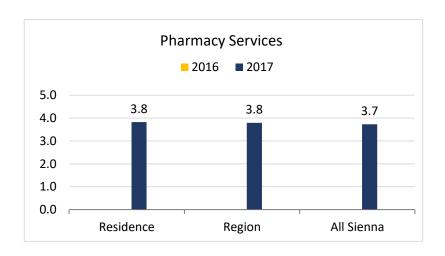

#### Contracted Services (Page 2 of 3)

**Note**: 2016 Score on 5-Point Scale 2017 Scores on 4-Point Scale

Score of 4 is Best in 2017 Score of 5 is Best in 2016

\*2016 average is for *Physiotherapy* and *Occupational Therapy* combined.