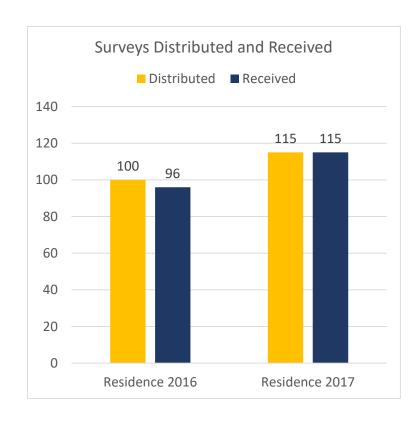

# **Survey Response Rate**

|                     | 2016 | 2017 |
|---------------------|------|------|
| Surveys Distributed | 100  | 115  |
| Surveys Received    | 96   | 115  |
| Response Rate       | 96%  | 100% |

# **Survey Response Rate**

A total of 115 surveys were distributed to Victoria Manor residents and 115 were completed for a response rate of 100%. The average response rate among all Sienna Care Communities is 74%.