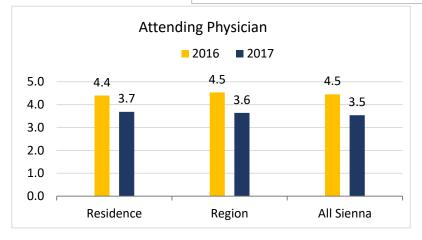

#### Contracted Services (Page 2 of 3)

**Note**: 2016 Score on 5-Point Scale 2017 Scores on 4-Point Scale

Score of 4 is Best in 2017 Score of 5 is Best in 2016

\*2016 average is for *Physiotherapy* and *Occupational Therapy* combined.

\*2016 average is for Attending Physician and Nurse Practitioner combined.