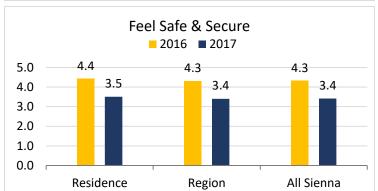

## **Overall Satisfaction Score**

**Note:** 2016 Scores on 5-Point Scale 2017 Scores on 4-Point Scale

## **Overall Satisfaction Score**

Note: 2016 Scores on 5-Point Scale 2017 Scores on 4-Point Scale

**Note:** 2016 Scores on 5-Point Scale 2017 Scores on 4-Point Scale