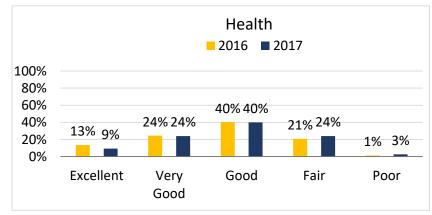

|
| I feel "at home".                                     | 4 = Strongly Agree    |
| This community appears to run smoothly.               | 3 = Agree             |
| I am willing to recommend this community to others.   | 2 = Disagree          |
| The staff is competent to do their job.               | 1 = Strongly Disagree |
| I am satisfied with my quality of life here.          |                       |
| I am satisfied with the quality of services provided. |                       |

<sup>\*</sup>New scale used in 2017

# **Survey Response Rate**

A total of 115 surveys were distributed to Victoria Manor residents and 115 were completed for a response rate of 100%. The average response rate among all Sienna Care Communities is 74%.





# **Demographic Profile**













## **Overall Satisfaction Score**

**Note:** 2016 Scores on 5-Point Scale 2017 Scores on 4-Point Scale











## **Overall Satisfaction Score**

Note: 2016 Scores on 5-Point Scale 2017 Scores on 4-Point Scale













**Note:** 2016 Scores on 5-Point Scale 2017 Scores on 4-Point Scale

## **Reception Staff**





**Note:** 2016 Scores on 5-Point Scale 2017 Scores on 4-Point Scale

## Housekeeping







**Note:** 2016 Scores on 5-Point Scale 2017 Scores on 4-Point Scale

## Laundry







**Note:** 2016 Scores on 5-Point Scale 2017 Scores on 4-Point Scale

#### Maintenance







**Note:** 2016 Scores on 5-Point Scale 2017 Scores on 4-Point Scale

## Dining (Page 1 of 2)









**Note:** 2016 Scores on 5-Point Scale 2017 Scores on 4-Point Scale

## Dining (Page 2 of 2)





*