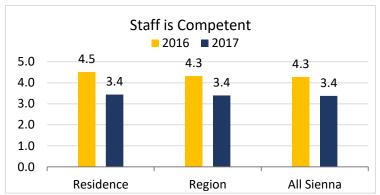

# **OVERALL SATISFACTION QUESTIONS**

| Question                                              | Scale Used            |
|-------------------------------------------------------|-----------------------|
| I have made friends with other residents.             |                       |
| The staff is friendly.                                |                       |
| I feel safe and secure here.                          | AGREEMENT SCALE*      |
| My privacy is respected.                              |                       |
| I feel "at home".                                     | 4 = Strongly Agree    |
| This community appears to run smoothly.               | 3 = Agree             |
| I am willing to recommend this community to others.   | 2 = Disagree          |
| The staff is competent to do their job.               | 1 = Strongly Disagree |
| I am satisfied with my quality of life here.          |                       |
| I am satisfied with the quality of services provided. |                       |

## **Overall Satisfaction Score**

Note: 2016 Scores on 5-Point Scale 2017 Scores on 4-Point Scale

**Note:** 2016 Scores on 5-Point Scale 2017 Scores on 4-Point Scale