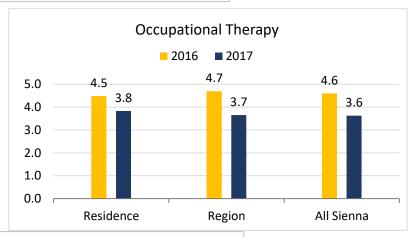

#### Contracted Services (Page 2 of 3)

**Note**: 2016 Score on 5-Point Scale 2017 Scores on 4-Point Scale

Score of 4 is Best in 2017 Score of 5 is Best in 2016

\*2016 average is for *Physiotherapy* and *Occupational Therapy* combined.