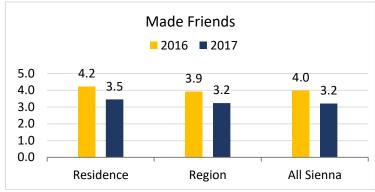

## **Overall Satisfaction Score**

**Note:** 2016 Scores on 5-Point Scale 2017 Scores on 4-Point Scale

## **Overall Satisfaction Score**

Note: 2016 Scores on 5-Point Scale 2017 Scores on 4-Point Scale

**Note:** 2016 Scores on 5-Point Scale 2017 Scores on 4-Point Scale