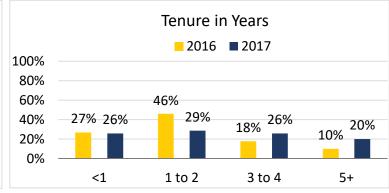

|
| I feel "at home".                                     | 4 = Strongly Agree    |
| This community appears to run smoothly.               | 3 = Agree             |
| I am willing to recommend this community to others.   | 2 = Disagree          |
| The staff is competent to do their job.               | 1 = Strongly Disagree |
| I am satisfied with my quality of life here.          |                       |
| I am satisfied with the quality of services provided. |                       |

<sup>\*</sup>New scale used in 2017

# **Survey Response Rate**

A total of 115 surveys were distributed to Victoria Manor residents and 115 were completed for a response rate of 100%. The average response rate among all Sienna Care Communities is 74%.





# **Demographic Profile**













## **Overall Satisfaction Score**

**Note:** 2016 Scores on 5-Point Scale 2017 Scores on 4-Point Scale











## **Overall Satisfaction Score**

Note: 2016 Scores on 5-Point Scale 2017 Scores on 4-Point Scale













**Note:** 2016 Scores on 5-Point Scale 2017 Scores on 4-Point Scale

## **Reception Staff**





**Note:** 2016 Scores on 5-Point Scale 2017 Scores on 4-Point Scale

## Housekeeping







**Note:** 2016 Scores on 5-Point Scale 2017 Scores on 4-Point Scale

## Laundry







**Note:** 2016 Scores on 5-Point Scale 2017 Scores on 4-Point Scale

#### Maintenance







**Note:** 2016 Scores on 5-Point Scale 2017 Scores on 4-Point Scale

## Dining (Page 1 of 2)









**Note:** 2016 Scores on 5-Point Scale 2017 Scores on 4-Point Scale

## Dining (Page 2 of 2)