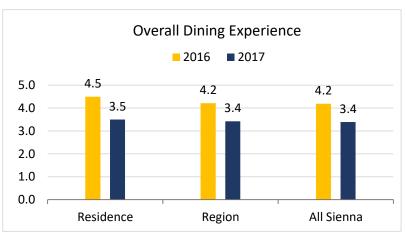

## Dining (Page 1 of 2)

**Note:** 2016 Scores on 5-Point Scale 2017 Scores on 4-Point Scale

## Dining (Page 2 of 2)

**Note:** 2016 Scores on 5-Point Scale 2017 Scores on 4-Point Scale