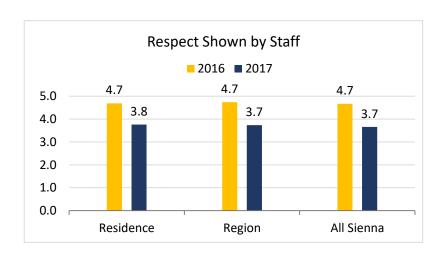

## **Reception Staff**

**Note:** 2016 Scores on 5-Point Scale 2017 Scores on 4-Point Scale