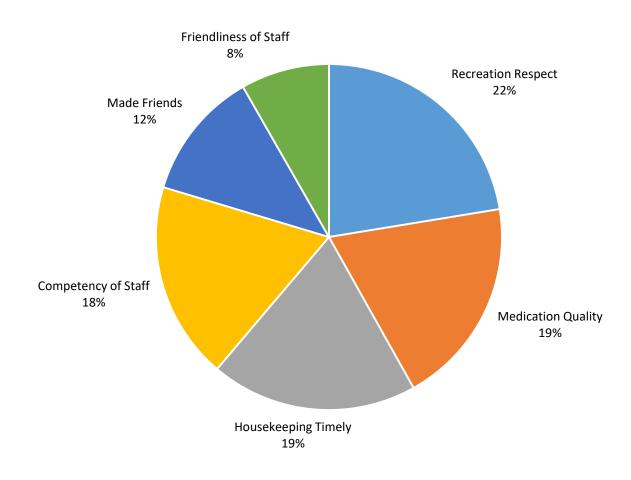

# **Drivers of Overall Satisfaction Aggregate of Overall Satisfaction Questions**

The chart below shows the primary drivers of overall satisfaction among residents of Victoria Manor. The chart does not tell us how your community performed in these areas, but it shows what is impacting overall satisfaction the most (either positively or negatively). Refer back to the Average Score pages to see how you scored in each of these areas. Any improvement in the areas shown in the chart should also improve your residents' overall satisfaction with Victoria Manor.

## **What Drives Satisfaction**

We found that Recreation Respect was a big piece of what drove resident satisfaction this year.

You should continue to focus on providing great service in this area along with raising the bar wherever it is required.