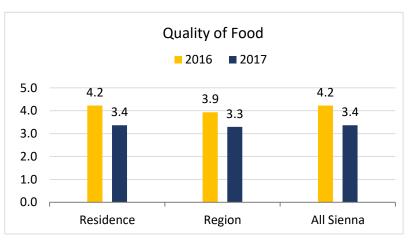

## Dining (Page 1 of 2)

**Note:** 2016 Scores on 5-Point Scale 2017 Scores on 4-Point Scale

## Dining (Page 2 of 2)

**Note:** 2016 Scores on 5-Point Scale 2017 Scores on 4-Point Scale