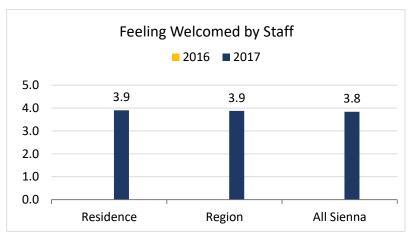

## Recreation Programs (Page 1 of 2)

**Note**: 2016 Score on 5-Point Scale 2017 Scores on 4-Point Scale

## Recreation Programs (Page 2 of 2)

**Note**: 2016 Score on 5-Point Scale 2017 Scores on 4-Point Scale

**Note**: 2016 Score on 5-Point Scale 2017 Scores on 4-Point Scale