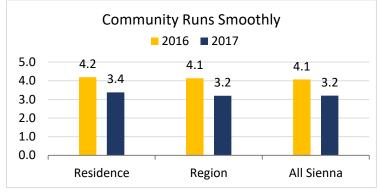

# **OVERALL SATISFACTION QUESTIONS**

| Question                                              | Scale Used            |
|-------------------------------------------------------|-----------------------|
| I have made friends with other residents.             |                       |
| The staff is friendly.                                |                       |
| I feel safe and secure here.                          | AGREEMENT SCALE*      |
| My privacy is respected.                              |                       |
| I feel "at home".                                     | 4 = Strongly Agree    |
| This community appears to run smoothly.               | 3 = Agree             |
| I am willing to recommend this community to others.   | 2 = Disagree          |
| The staff is competent to do their job.               | 1 = Strongly Disagree |
| I am satisfied with my quality of life here.          |                       |
| I am satisfied with the quality of services provided. |                       |

## **Overall Satisfaction Score**

Note: 2016 Scores on 5-Point Scale 2017 Scores on 4-Point Scale

**Note:** 2016 Scores on 5-Point Scale 2017 Scores on 4-Point Scale