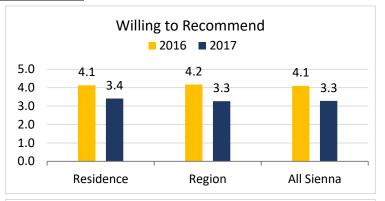

## **Overall Satisfaction Score**

**Note:** 2016 Scores on 5-Point Scale 2017 Scores on 4-Point Scale

## **Overall Satisfaction Score**

Note: 2016 Scores on 5-Point Scale 2017 Scores on 4-Point Scale

**Note:** 2016 Scores on 5-Point Scale 2017 Scores on 4-Point Scale