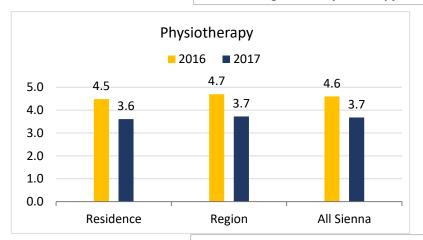

#### Contracted Services (Page 2 of 3)

**Note**: 2016 Score on 5-Point Scale 2017 Scores on 4-Point Scale

Score of 4 is Best in 2017 Score of 5 is Best in 2016

\*2016 average is for *Physiotherapy* and *Occupational Therapy* combined.