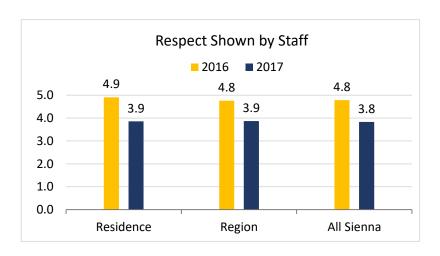

## **Reception Staff**

**Note:** 2016 Scores on 5-Point Scale 2017 Scores on 4-Point Scale