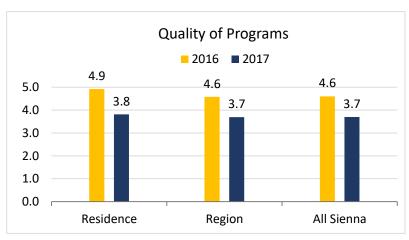

## Recreation Programs (Page 1 of 2)

**Note**: 2016 Score on 5-Point Scale 2017 Scores on 4-Point Scale

## Recreation Programs (Page 2 of 2)

**Note**: 2016 Score on 5-Point Scale 2017 Scores on 4-Point Scale

**Note**: 2016 Score on 5-Point Scale 2017 Scores on 4-Point Scale