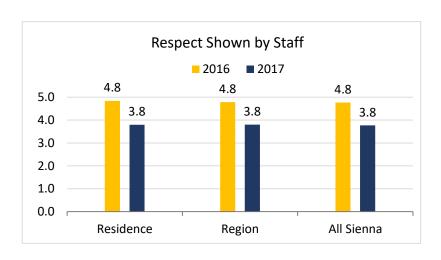

## **Reception Staff**

**Note:** 2016 Scores on 5-Point Scale 2017 Scores on 4-Point Scale