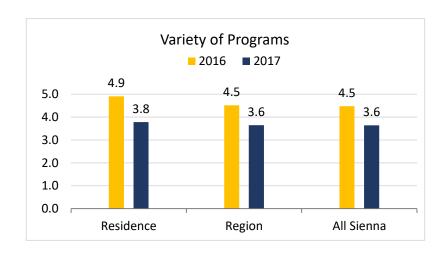

## Recreation Programs (Page 1 of 2)

**Note**: 2016 Score on 5-Point Scale 2017 Scores on 4-Point Scale

## Recreation Programs (Page 2 of 2)

**Note**: 2016 Score on 5-Point Scale 2017 Scores on 4-Point Scale

**Note**: 2016 Score on 5-Point Scale 2017 Scores on 4-Point Scale