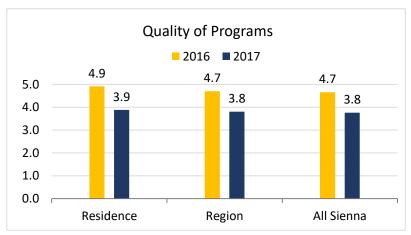

## Recreation Programs (Page 2 of 2)

**Note**: 2016 Score on 5-Point Scale 2017 Scores on 4-Point Scale

**Note**: 2016 Score on 5-Point Scale 2017 Scores on 4-Point Scale