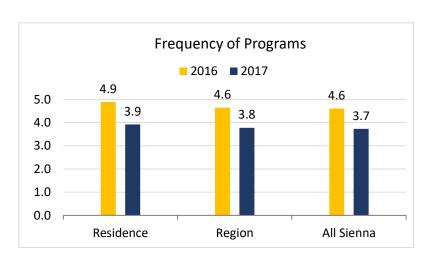

## Recreation Programs (Page 1 of 2)

**Note**: 2016 Score on 5-Point Scale 2017 Scores on 4-Point Scale