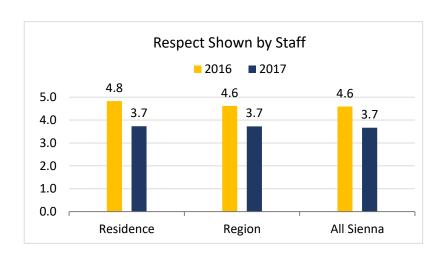

## **Reception Staff**

**Note:** 2016 Scores on 5-Point Scale 2017 Scores on 4-Point Scale