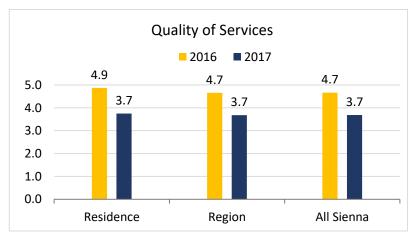

#### **Care Staff**

**Note:** 2016 Scores on 5-Point Scale 2017 Scores on 4-Point Scale