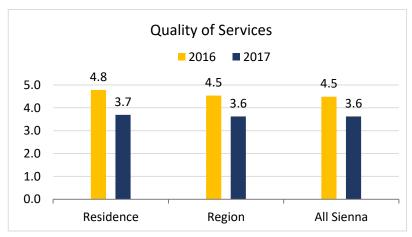

#### **Care Staff**

**Note:** 2016 Scores on 5-Point Scale 2017 Scores on 4-Point Scale