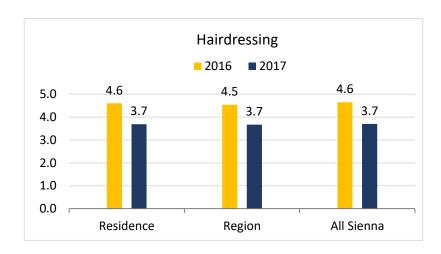

## Contracted Services (Page 1 of 3)

**Note:** 2016 Score on 5-Point Scale 2017 Scores on 4-Point Scale