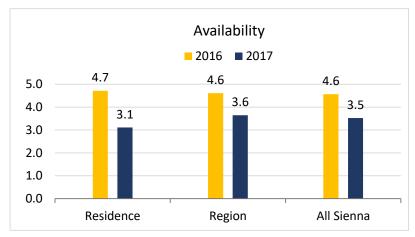

Scale

## **Reception Staff**





**Note:** 2016 Scores on 5-Point Scale 2017 Scores on 4-Point Scale

## Housekeeping







**Note:** 2016 Scores on 5-Point Scale 2017 Scores on 4-Point Scale

## Laundry







**Note:** 2016 Scores on 5-Point Scale 2017 Scores on 4-Point Scale

#### Maintenance







**Note:** 2016 Scores on 5-Point Scale 2017 Scores on 4-Point Scale

## Dining (Page 1 of 2)









**Note:** 2016 Scores on 5-Point Scale 2017 Scores on 4-Point Scale

## Dining (Page 2 of 2)





**Note:** 2016 Scores on 5-Point Scale 2017 Scores on 4-Point Scale

#### **Care Staff**







**Note:** 2016 Scores on 5-Point Scale 2017 Scores on 4-Point Scale

#### **Medication Services**





**Note:** 2016 Scores on 5-Point Scale 2017 Scores on 4-Point Scale

#### Management Team









## Contracted Services (Page 1 of 3)

**Note:** 2016 Score on 5-Point Scale 2017 Scores on 4-Point Scale









#### Contracted Services (Page 2 of 3)

**Note**: 2016 Score on 5-Point Scale 2017 Scores on 4-Point Scale

Score of 4 is Best in 2017 Score of 5 is Best in 2016

\*2016 average is for *Physiotherapy* and *Occupational Therapy* combined.





\*2016 average is for Attending Physician and Nurse Practitioner combined.





## Contracted Services (Page 3 of 3)

**Note**: 2016 Score on 5-Point Scale 2017 Scores on 4-Point Scale





## Recreation Programs (Page 1 of 2)

**Note**: 2016 Score on 5-Point Scale 2017 Scores on 4-Point Scale







## Recreation Programs (Page 2 of 2)

**Note**: 2016 Score on 5-Point Scale 2017 Scores on 4-Point Scale





**Note**: 2016 Score on 5