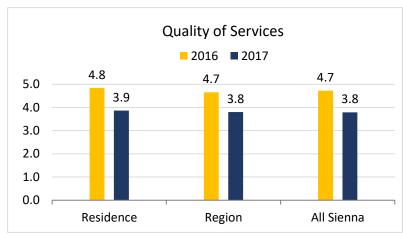

## **Overall Satisfaction Score**

**Note:** 2016 Scores on 5-Point Scale 2017 Scores on 4-Point Scale

## **Overall Satisfaction Score**

Note: 2016 Scores on 5-Point Scale 2017 Scores on 4-Point Scale

**Note:** 2016 Scores on 5-Point Scale 2017 Scores on 4-Point Scale