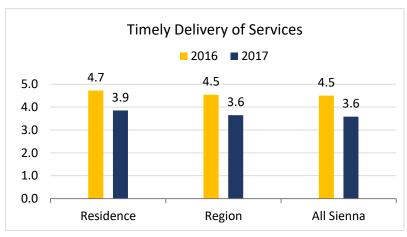

#### **Care Staff**

**Note:** 2016 Scores on 5-Point Scale 2017 Scores on 4-Point Scale