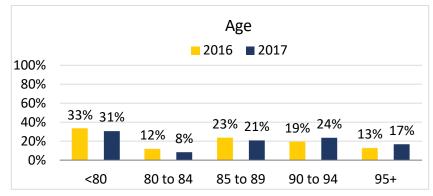

|
| I feel "at home".                                     | 4 = Strongly Agree    |
| This community appears to run smoothly.               | 3 = Agree             |
| I am willing to recommend this community to others.   | 2 = Disagree          |
| The staff is competent to do their job.               | 1 = Strongly Disagree |
| I am satisfied with my quality of life here.          |                       |
| I am satisfied with the quality of services provided. |                       |

<sup>\*</sup>New scale used in 2017

# **Survey Response Rate**

A total of 115 surveys were distributed to Victoria Manor residents and 115 were completed for a response rate of 100%. The average response rate among all Sienna Care Communities is 74%.





# **Demographic Profile**













## **Overall Satisfaction Score**

**Note:** 2016 Scores on 5-Point Scale 2017 Scores on 4-Point Scale











## **Overall Satisfaction Score**

Note: 2016 Scores on 5-Point Scale 2017 Scores on 4-Point Scale













**Note:** 2016 Scores on 5-Point Scale 2017 Scores on 4-Point Scale

## **Reception Staff**





**Note:** 2016 Scores on 5-Point Scale 2017 Scores on 4-Point Scale

## Housekeeping







**Note:** 2016 Scores on 5-Point Scale 2017 Scores on 4-Point Scale

## Laundry







**Note:** 2016 Scores on 5-Point Scale 2017 Scores on 4-Point Scale

#### Maintenance







**Note:** 2016 Scores on 5-Point Scale 2017 Scores on 4-Point Scale

## Dining (Page 1 of 2)









**Note:** 2016 Scores on 5-Point Scale 2017 Scores on 4-Point Scale

## Dining (Page 2 of 2