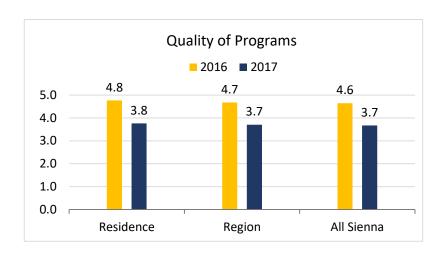

## Contracted Services (Page 1 of 3)

**Note:** 2016 Score on 5-Point Scale 2017 Scores on 4-Point Scale