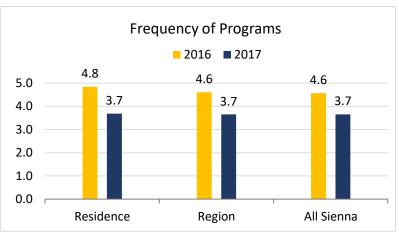

## Recreation Programs (Page 1 of 2)

**Note**: 2016 Score on 5-Point Scale 2017 Scores on 4-Point Scale

## Recreation Programs (Page 2 of 2)

**Note**: 2016 Score on 5-Point Scale 2017 Scores on 4-Point Scale

**Note**: 2016 Score on 5-Point Scale 2017 Scores on 4-Point Scale