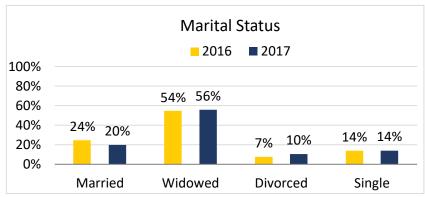

|
| I feel "at home".                                     | 4 = Strongly Agree    |
| This community appears to run smoothly.               | 3 = Agree             |
| I am willing to recommend this community to others.   | 2 = Disagree          |
| The staff is competent to do their job.               | 1 = Strongly Disagree |
| I am satisfied with my quality of life here.          |                       |
| I am satisfied with the quality of services provided. |                       |

<sup>\*</sup>New scale used in 2017

# **Survey Response Rate**

A total of 115 surveys were distributed to Victoria Manor residents and 115 were completed for a response rate of 100%. The average response rate among all Sienna Care Communities is 74%.





# **Demographic Profile**













## **Overall Satisfaction Score**

**Note:** 2016 Scores on 5-Point Scale 2017 Scores on 4-Point Scale











## **Overall Satisfaction Score**

Note: 2016 Scores on 5-Point Scale 2017 Scores on 4-Point Scale













**Note:** 2016 Scores on 5-Point Scale 2017 Scores on 4-Point Scale

## **Reception Staff**





**Note:** 2016 Scores on 5-Point Scale 2017 Scores on 4-Point Scale

## Housekeeping







**Note:** 2016 Scores on 5-Point Scale 2017 Scores on 4-Point Scale

## Laundry







**Note:** 2016 Scores on 5-Point Scale 2017 Scores on 4-Point Scale

#### Maintenance







**Note:** 2016 Scores on 5-Point Scale 2017 Scores on 4-Point Scale

## Dining (Page 1 of 2)









**Note:** 2016 Scores on 5-Point Scale 2017 Scores on 4-Point Scale

## Dining (Page 2 of 2)