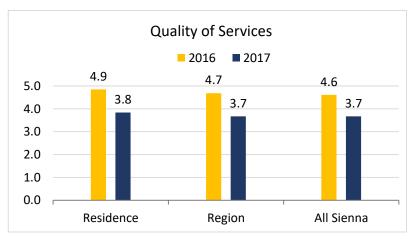

## Housekeeping

**Note:** 2016 Scores on 5-Point Scale 2017 Scores on 4-Point Scale