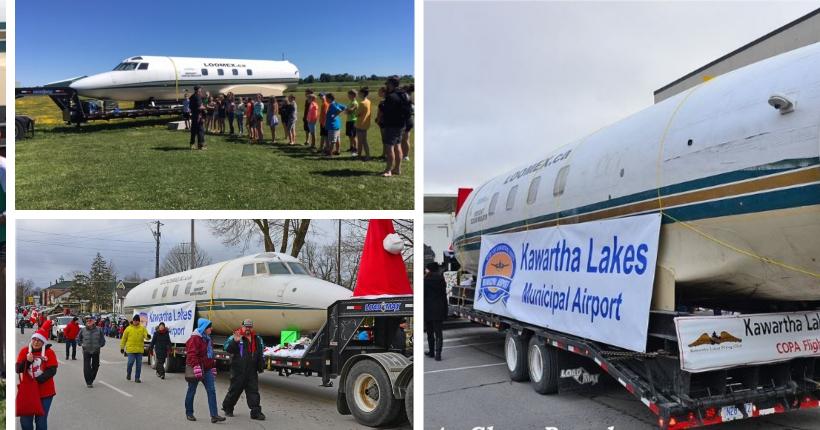

### Presentation to Council

Douglas Erlandson November 2018



### Hangars

- 20 Individual T Hangars
- All Occupied
- Rent Increase in Spring of 2018

#### Outside Parking

- Nominally 17 aircraft
- 7 New Tie-Downs

X. A

• Locally based aircraft moved to the North Ramp

cessna

FSXV











## Visiting Traffic



















## Fuel















# Ornge









### Community Support

# Operating Budget 2019

| 44405 | Parking Fees         | 15,000  |
|-------|----------------------|---------|
| 44820 | Facility Rental      | 158,700 |
| 47140 | Fuel Sales           | 233,750 |
| 48180 | Misc Revenue         | 14,400  |
|       |                      |         |
|       | Total Revenue        | 421,850 |
|       |                      |         |
| 72520 | Telecommunications   | 2,500   |
| 72620 | Office Supplies      | 1,200   |
| 72905 | Advertising          | 2,500   |
| 73010 | Hydro                | 10,000  |
| 73111 | Fuel Cost            | 183,600 |
| 74150 | Contracted Services  | 144,948 |
| 74810 | Building Maintenance | 10,000  |
| 74920 | Grounds Maintenance  | 2,500   |
| 75520 | Insurance Premium    | 7,000   |
| 77210 | Bank Ch