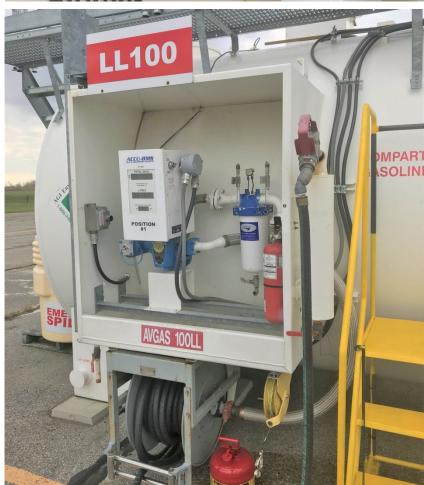

### Presentation to Council

Douglas Erlandson November 2018



### Hangars

- 20 Individual T Hangars
- All Occupied
- Rent Increase in Spring of 2018

#### Outside Parking

- Nominally 17 aircraft
- 7 New Tie-Downs

X. A

• Locally based aircraft moved to the North Ramp

cessna

FSXV











## Visiting Traffic



















## Fuel















# Ornge









### Community Support

# Operating Budget 2019

| 44405 | Parking Fees         | 15,000  |
|-------|----------------------|---------|
| 44820 | Facility Rental      | 158,700 |
| 47140 | Fuel Sales           | 233,750 |
| 48180 | Misc Revenue         | 14,400  |
|       |                      |         |
|       | Total Revenue        | 421,850 |
|       |                      |         |
| 72520 | Telecommunications   | 2,500   |
| 72620 | Office Supplies      | 1,200   |
| 72905 | Advertising          | 2,500   |
| 73010 | Hydro                | 10,000  |
| 73111 | Fuel Cost            | 183,600 |
| 74150 | Contracted Services  | 144,948 |
| 74810 | Building Maintenance | 10,000  |
| 74920 | Grounds Maintenance  | 2,500   |
| 75520 | Insurance Premium    | 7,000   |