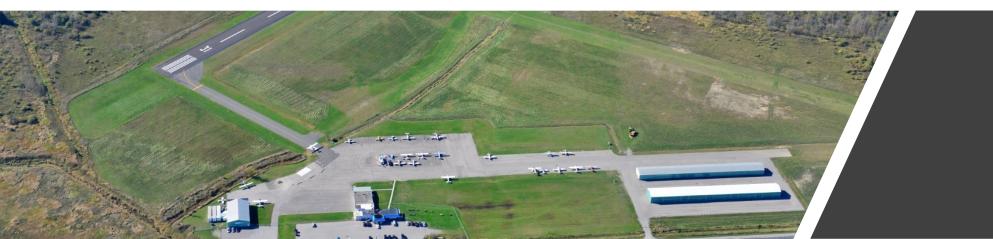

### Hangars

- 20 Individual T Hangars
- All Occupied
- Rent Increase in Spring of 2018

#### Outside Parking

- Nominally 17 aircraft
- 7 New Tie-Downs

X. A

• Locally based aircraft moved to the North Ramp

cessna

FSXV