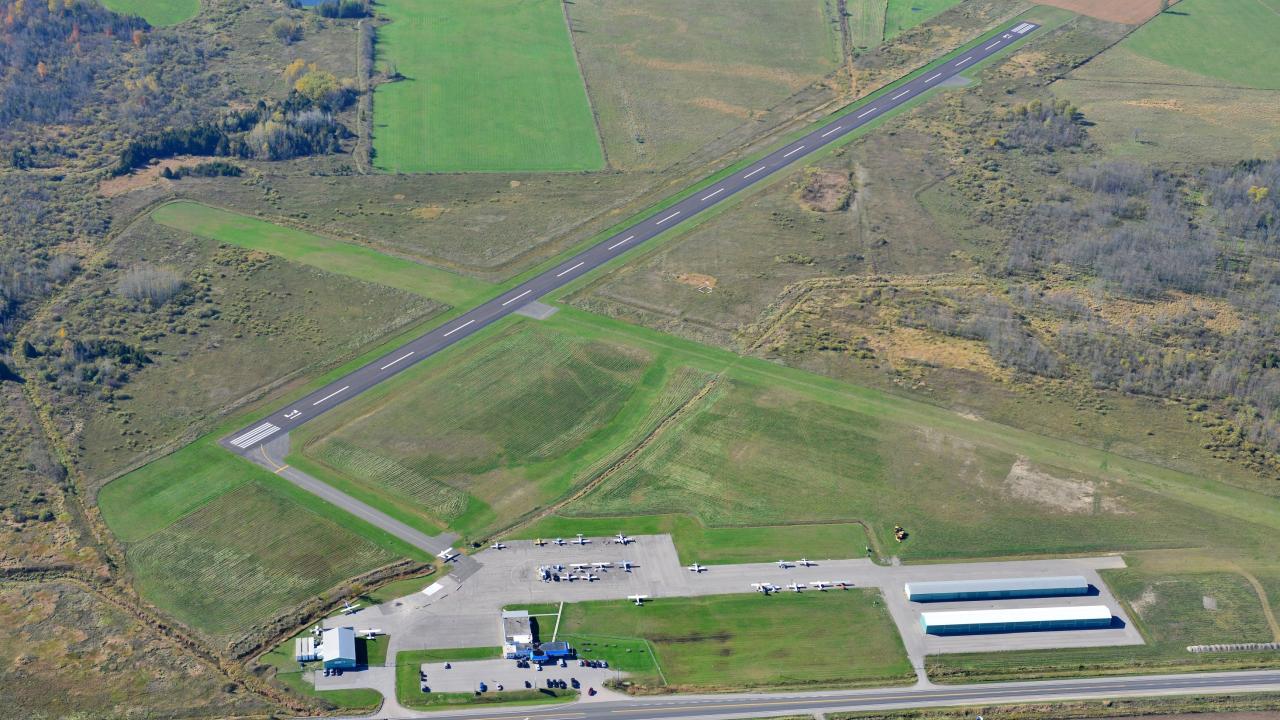

#### Outside Parking

- Nominally 17 aircraft
- 7 New Tie-Downs

X. A

• Locally based aircraft moved to the North Ramp

cessna

FSXV