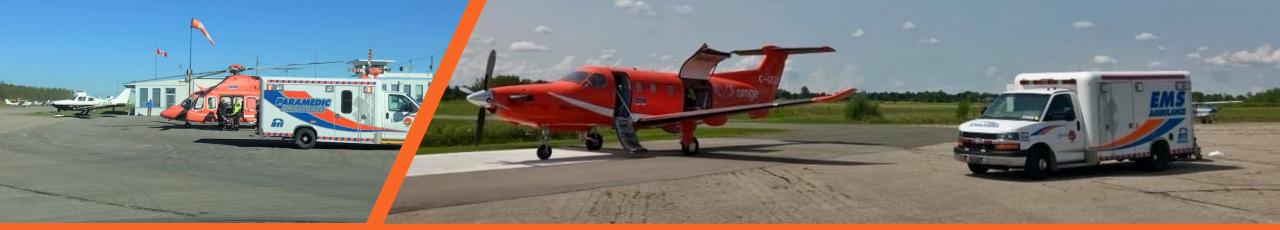

### Presentation to Council

Douglas Erlandson November 2018



### Hangars

- 20 Individual T Hangars
- All Occupied
- Rent Increase in Spring of 2018

#### Outside Parking

- Nominally 17 aircraft
- 7 New Tie-Downs

X. A

• Locally based aircraft moved to the North Ramp

cessna

FSXV











## Visiting Traffic



















## Fuel















# Ornge









### Community Support

# Operating Budget 2019

| 44405 | Parking Fees         | 15,000  |
|-------|----------------------|---------|
| 44820 | Facility Rental      | 158,700 |
| 47140 | Fuel Sales           | 233,750 |
| 48180 | Misc Revenue         | 14,400  |
|       |                      |         |
|       | Total Revenue        | 421,850 |
|       |                      |         |
| 72520 | Telecommunications   | 2,500   |
| 72620 | Office Supplies      | 1,200   |
| 72905 | Advertising          | 2,500   |
| 73010 | Hydro                | 10,000  |
| 73111 | Fuel Cost            | 183,600 |
| 74150 | Contracted Services  | 144,948 |
| 74810 | Building Maintenance | 10,000  |
| 74920 | Grounds Maintenance  | 2,500   |
| 75520 | Insurance Premium    | 7,000   |
|