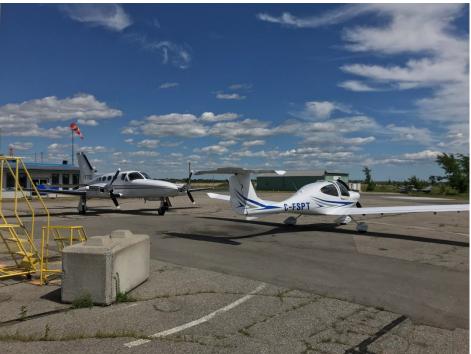

### Presentation to Council

Douglas Erlandson November 2018



### Hangars

- 20 Individual T Hangars
- All Occupied
- Rent Increase in Spring of 2018

#### Outside Parking

- Nominally 17 aircraft
- 7 New Tie-Downs

X. A

• Locally based aircraft moved to the North Ramp

cessna

FSXV











## Visiting Traffic



















## Fuel















# Ornge









### Community Support

# Operating Budget 2019

| 44405 | Parking Fees         | 15,000  |
|-------|----------------------|---------|
| 44820 | Facility Rental      | 158,700 |
| 47140 | Fuel Sales           | 233,750 |
| 48180 | Misc Revenue         | 14,400  |
|       |                      |         |
|       | Total Revenue        | 421,850 |
|       |                      |         |
| 72520 | Telecommunications   | 2,500   |
| 72620 | Office Supplies      | 1,200   |
| 72905 | Advertising          | 2,500   |
| 73010 | Hydro                | 10,000  |
| 73111 | Fuel Cost            | 183,600 |
| 74150 | Contracted Services  | 144,948 |
| 74810 | Building Maintenance | 10,000  |
| 74920 | Grounds Maintenance  | 2,500   |
| 75520 | Insurance Premium    | 7,000