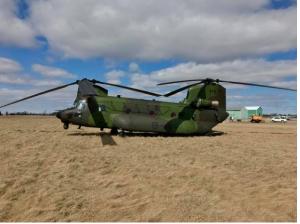

### Presentation to Council

Douglas Erlandson November 2018



### Hangars

- 20 Individual T Hangars
- All Occupied
- Rent Increase in Spring of 2018

#### Outside Parking

- Nominally 17 aircraft
- 7 New Tie-Downs

X. A

• Locally based aircraft moved to the North Ramp

cessna

FSXV











## Visiting Traffic



















## Fuel















# Ornge









### Community Support

# Operating Budget 2019

| 44405 | Parking Fees         | 15,000  |
|-------|----------------------|---------|
| 44820 | Facility Rental      | 158,700 |
| 47140 | Fuel Sales           | 233,750 |
| 48180 | Misc Revenue         | 14,400  |
|       |                      |         |
|       | Total Revenue        | 421,850 |
|       |                      |         |
| 72520 | Telecommunications   | 2,500   |
| 72620 | Office Supplies      | 1,200   |
| 72905 | Advertising          | 2,500   |
| 73010 | Hydro                | 10,000  |
| 73111 | Fuel Cost            | 183,600 |
| 74150 | Contracted Services  | 144,948 |
| 74810 | Building Maintenance | 10,000  |
| 74920 | Grounds Maintenance  | 2,500   |
| 75520