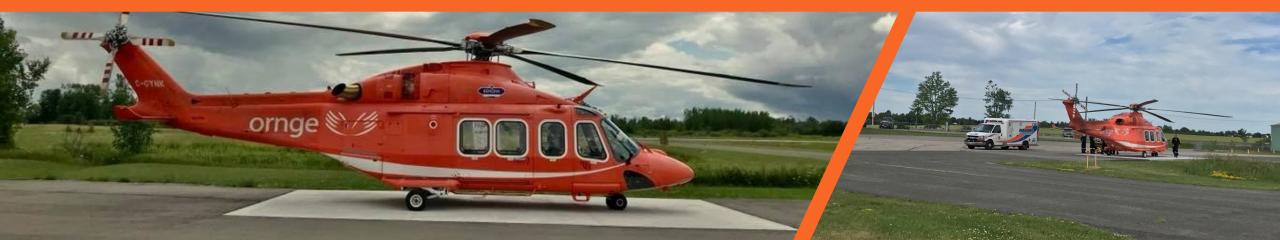

### Presentation to Council

Douglas Erlandson November 2018



### Hangars

- 20 Individual T Hangars
- All Occupied
- Rent Increase in Spring of 2018

#### Outside Parking

- Nominally 17 aircraft
- 7 New Tie-Downs

X. A

• Locally based aircraft moved to the North Ramp

cessna

FSXV











## Visiting Traffic



















## Fuel















# Ornge









### Community Support

# Operating Budget 2019

| 44405 | Parking Fees         | 15,000  |
|-------|----------------------|---------|
| 44820 | Facility Rental      | 158,700 |
| 47140 | Fuel Sales           | 233,750 |
| 48180 | Misc Revenue         | 14,400  |
|       |                      |         |
|       | Total Revenue        | 421,850 |
|       |                      |         |
| 72520 | Telecommunications   | 2,500   |
| 72620 | Office Supplies      | 1,200   |
| 72905 | Advertising          | 2,500   |
| 73010 | Hydro                | 10,000  |
| 73111 | Fuel Cost            | 183,600 |
| 74150 | Contracted Services  | 144,948 |
| 74810 | Building Maintenance | 10,000  |
| 74920 | Grounds Maintenance  | 2,500   |
| 75520 | Insurance Premium    | 7,000   |
| 77210 | Ban