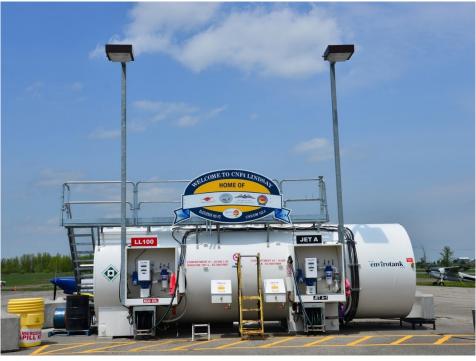

### Presentation to Council

Douglas Erlandson November 2018



### Hangars

- 20 Individual T Hangars
- All Occupied
- Rent Increase in Spring of 2018

#### Outside Parking

- Nominally 17 aircraft
- 7 New Tie-Downs

X. A

• Locally based aircraft moved to the North Ramp

cessna

FSXV











## Visiting Traffic



















## Fuel















# Ornge









### Community Support

# Operating Budget 2019

| 44405 | Parking Fees         | 15,000  |
|-------|----------------------|---------|
| 44820 | Facility Rental      | 158,700 |
| 47140 | Fuel Sales           | 233,750 |
| 48180 | Misc Revenue         | 14,400  |
|       |                      |         |
|       | Total Revenue        | 421,850 |
|       |                      |         |
| 72520 | Telecommunications   | 2,500   |
| 72620 | Office Supplies      | 1,200   |
| 72905 | Advertising          | 2,500   |
| 73010 | Hydro                | 10,000  |
| 73111 | Fuel Cost            | 183,600 |
| 74150 | Contracted Services  | 144,948 |
| 74810 | Building Maintenance | 10,000  |
| 74920 | Grounds Maintenance  | 2,500   |
| 75520 | Insurance Premium    | 7,00