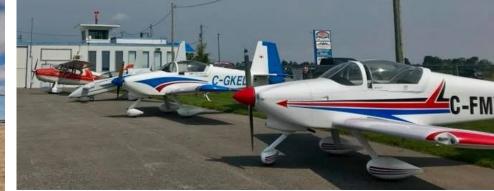

#### Outside Parking

- Nominally 17 aircraft
- 7 New Tie-Downs

X. A

• Locally based aircraft moved to the North Ramp

cessna

FSXV