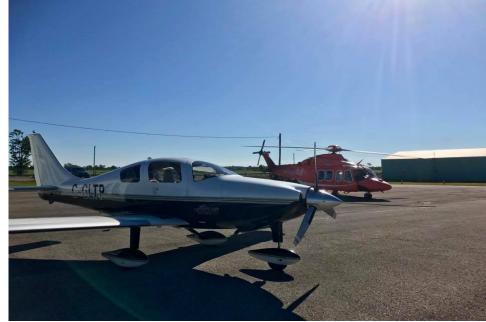

### Presentation to Council

Douglas Erlandson November 2018



### Hangars

- 20 Individual T Hangars
- All Occupied
- Rent Increase in Spring of 2018

#### Outside Parking

- Nominally 17 aircraft
- 7 New Tie-Downs

X. A

• Locally based aircraft moved to the North Ramp

cessna

FSXV











## Visiting Traffic



















## Fuel















# Ornge









### Community Support

# Operating Budget 2019

| 44405 | Parking Fees         | 15,000  |
|-------|----------------------|---------|
| 44820 | Facility Rental      | 158,700 |
| 47140 | Fuel Sales           | 233,750 |
| 48180 | Misc Revenue         | 14,400  |
|       |                      |         |
|       | Total Revenue        | 421,850 |
|       |                      |         |
| 72520 | Telecommunications   | 2,500   |
| 72620 | Office Supplies      | 1,200   |
| 72905 | Advertising          | 2,500   |
| 73010 | Hydro                | 10,000  |
| 73111 | Fuel Cost            | 183,600 |
| 74150 | Contracted Services  | 144,948 |
| 74810 | Building Maintenance | 10,000  |
| 74920 | Grounds Maintenance  | 2,500   |
| 75520 | Insura