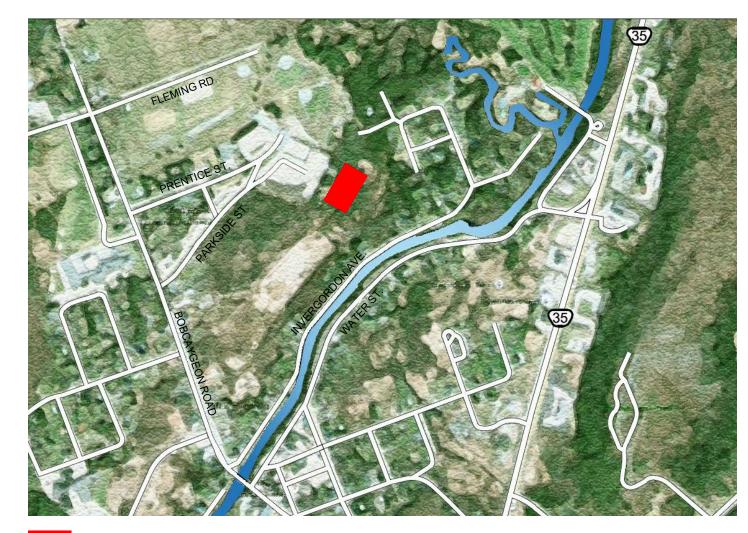

#### LIST OF DRAWINGS

A000 COVER SHEET

A001 SITE PLAN

A101 FLOOR PLANS A200 EXTERIOR ELEVATIONS

# MINDEN AFFORDABLE HOUSING -PHASE II

MINDEN, ONTARIO



#### **KEY PLAN**



DENOTES SITE LOCATION

## LIST OF CONSULTANTS **ARCHITECT**



CHAMBERLAIN ARCHITECT SERVICES LIMITED 4671 Palladium Way, Unit 1 Burlington, ON. L7M 0W9 P: 905.631.7777 Contact: Kyle Nichols x 226

### <u>CIVIL</u>

## **STRUCTURAL**

Contact: -

## **ELECTRICAL & MECHANICAL**

Contact: -

E: -M: -



PARKING SCHEDULE

PARKING TYPE

ACCESSIBLE PARKING

TYPICAL PARKING SPACE

PARKING SIZE COUNT

3.5m x 6.0m

2.75m x 6.0m

1304.62 m<sup>2</sup>

67.88 m<sup>2</sup>

1459.16 m<sup>2</sup>

3459.68 m<sup>2</sup>

3339.49 m²

SOFT LANDSCAPE

PATIO & PAVERS

OVERALL SITE

SECONDARY ENTRANCE/ EXIT

14043 ft<sup>2</sup>

14976 ft<sup>2</sup>

731 ft²

15706 ft<sup>2</sup>

37240 ft<sup>2</sup>

0.130 hectare

0.139 hectare

0.007 hectare

0.146 hectare

0.346 hectare

35946 ft<sup>2</sup> 0.334