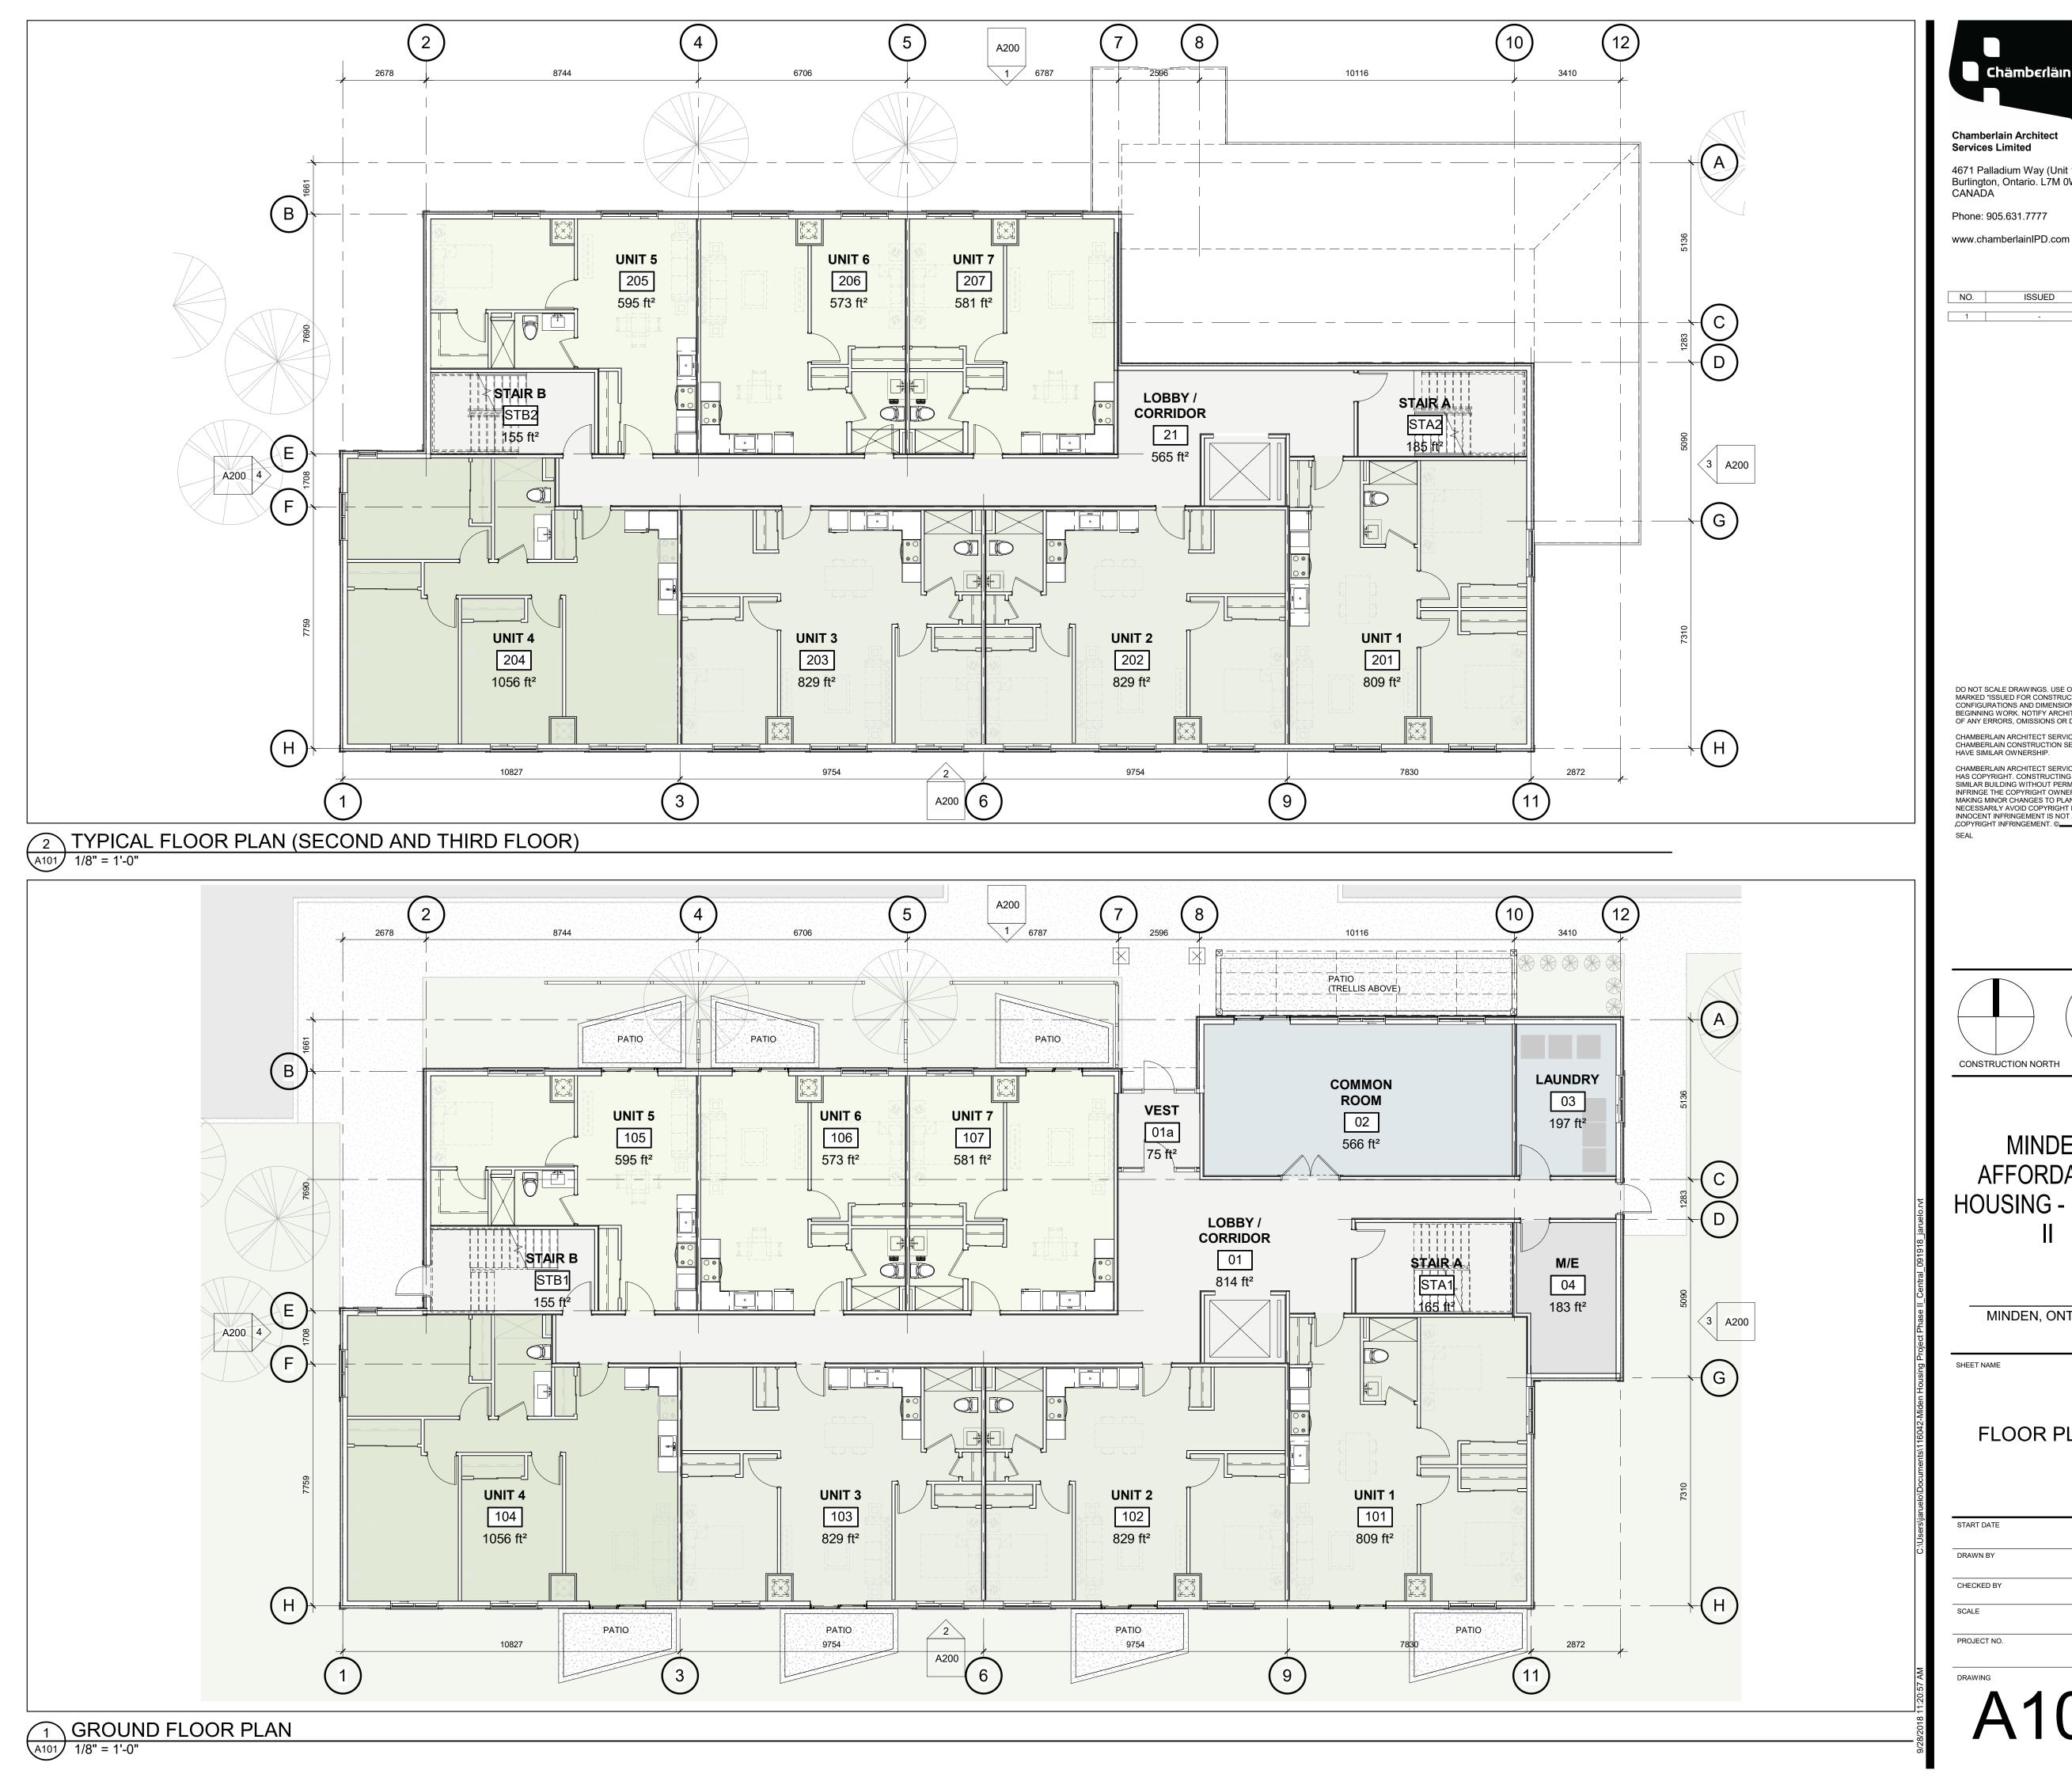

MINDEN AFFORDABLE HOUSING - PHASE

MINDEN, ONTARIO

FLOOR PLANS

| START DATE  | 21/04/2015   |
|-------------|--------------|
| DRAWN BY    | JA           |
| CHECKED BY  | KN           |
| SCALE       | 1/8" = 1'-0" |
| PROJECT NO. | 116042       |
| DRAWING     |              |