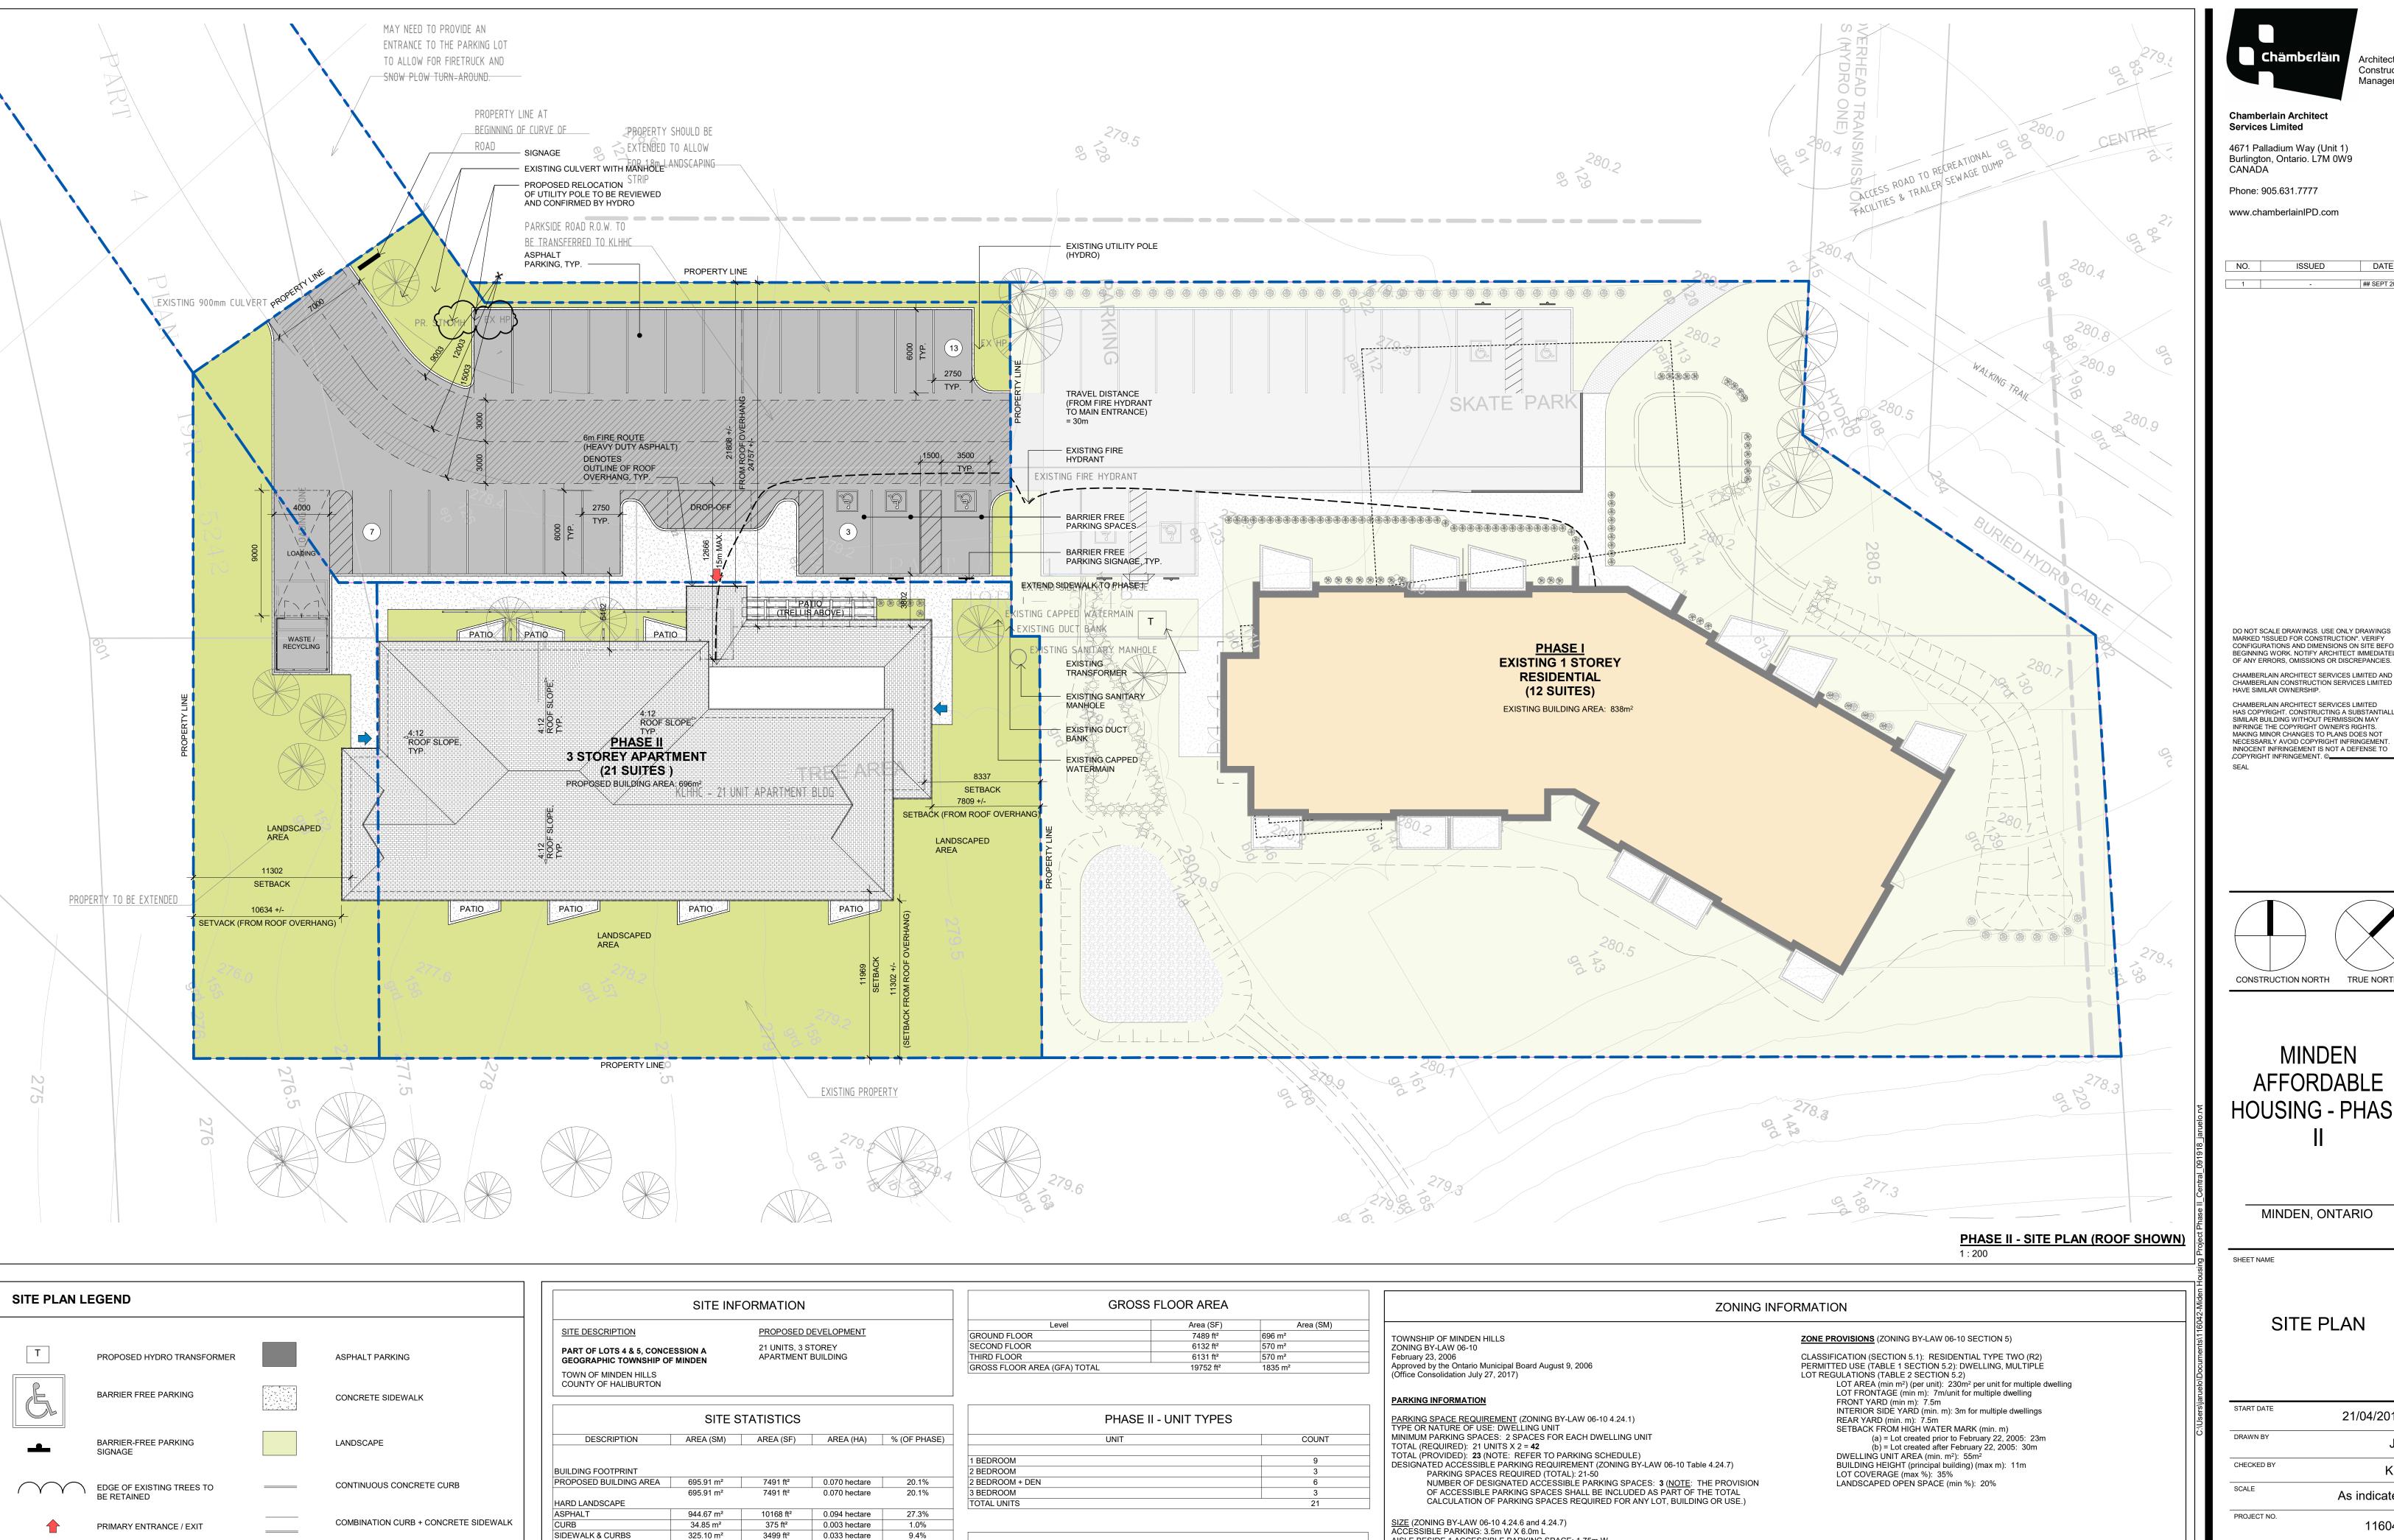

3.5m x 6.0m

2.75m x 6.0m

1304.62 m<sup>2</sup>

67.88 m<sup>2</sup>

1459.16 m<sup>2</sup>

3459.68 m<sup>2</sup>

3339.49 m²

SOFT LANDSCAPE

PATIO & PAVERS

OVERALL SITE

SECONDARY ENTRANCE/ EXIT

14043 ft<sup>2</sup>

14976 ft<sup>2</sup>

731 ft²

15706 ft<sup>2</sup>

37240 ft<sup>2</sup>

0.130 hectare

0.139 hectare

0.007 hectare

0.146 hectare

0.346 hectare

35946 ft<sup>2</sup> 0.334 hectare

40.2%

42.2%

100.0%

AISLE BESIDE 1 ACCESSIBLE PARKING SPACE: 1.75m W

TYPICAL/ STANDARD PARKING: 2.75m X 6.0m L

AISLE BETWEEN 2 ACCESSIBLE PARKING SPACES: 1.5m W

<u>LOADING SPACE</u> (ZONING BY-LAW 06-10 4.19.2) MINIMUM DIMENSION: 4m W X 9m L (5m VERTICAL CLEARANCE)

CONSTRUCTION NORTH TRUE NORTH

MINDEN **HOUSING - PHASE** 

MINDEN, ONTARIO

SITE PLAN

21/04/2015

DRAWN BY CHECKED BY KN SCALE As indicated

116042

Architects Constructors Managers