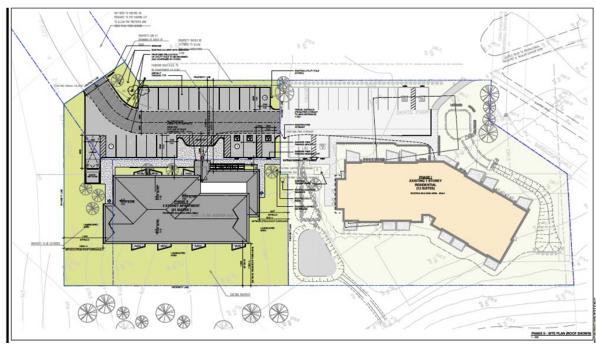

# KLH Housing Corp New Rental Housing Developments

Parkside Street, Minden

(Report HH2019-004)



<u>106 Murray Street, Fenelon</u>

(Report HH2019-005)



### Parkside Street, Minden

### Minden - Site Plan





#### Minden - Financial Plan

### **Equity Contributions:**

- Land, donation by Minden Hills
- KLH Housing reserve contribution
- CMHC Seed Funding
- Municipal in kind support

### **Minden - Project Details**

#### Mixed income rental housing

- Rents ranging between 80-120% of the average market rent for the area
- One, two and three bedroom unit types
- Variety of tenant types

#### **Timeline**

- Development approvals 2019
- Construction 2019 2020
- Occupancy 2020

## 106 Murray Street, Fenelon

### **Fenelon - Site Plan**





#### Fenelon - Financial Plan

### **Equity Contributions:**

- Land, purchased by KLH Housing in 2016
- KLH Housing reserve contribution
- National Housing Strategy Co-Investment Funding (application pending)
- CMHC Seed Funding
- Municipal in kind support