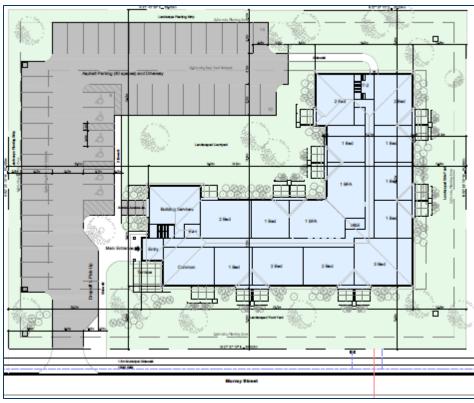

# KLH Housing Corp New Rental Housing Developments

Parkside Street, Minden

(Report HH2019-004)



<u>106 Murray Street, Fenelon</u>

(Report HH2019-005)



### Parkside Street, Minden

### Minden - Site Plan





#### Minden - Financial Plan

### **Equity Contributions:**

- Land, donation by Minden Hills
- KLH Housing reserve contribution
- CMHC Seed Funding
- Municipal in kind support

### **Minden - Project Details**

#### Mixed income rental housing

- Rents ranging between 80-120% of the average market rent for the area
- One, two and three bedroom unit types
- Variety of tenant types

#### **Timeline**

- Development approvals 2019
- Construction 2019 2020
- Occupancy 2020

## 106 Murray Street, Fenelon

### **Fenelon - Site Plan**





#### Fenelon - Financial Plan

### **Equity Contributions:**

- Land, purchased by KLH Housing in 2016
- KLH Housing reserve contribution
- National Housing Strategy Co-Investment Funding (application pending)
- CMHC Seed Funding
- Municipal in kind support

### Fenelon - Project Details

#### Mixed income rental housing

- Rents ranging between 80-120% of the average market rent for the area
- One, two and three bedroom unit types
- Variety of tenant types

#### **Timeline**

- Development approvals 2019 2020
- Construction 2020 2021
- Occupancy 2021

# Questions