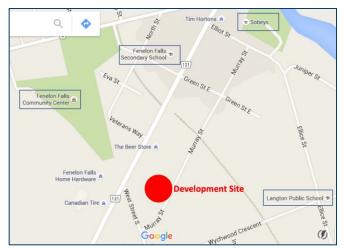

# KLH Housing Corp New Rental Housing Developments

Parkside Street, Minden

(Report HH2019-004)



<u>106 Murray Street, Fenelon</u>

(Report HH2019-005)



### Parkside Street, Minden

### Minden - Site Plan





#### Minden - Financial Plan

### **Equity Contributions:**

- Land, donation by Minden Hills
- KLH Housing reserve contribution
- CMHC Seed Funding
- Municipal in kind support

### **Minden - Project Details**

#### Mixed income rental housing

- Rents ranging between 80-120% of the average market rent for the area
- One, two and three bedroom unit types
- Variety of tenant types

#### **Timeline**

- Development approvals 2019
- Construction 2019 2020
- Occupancy 2020

## 106 Murray Street, Fenelon

### **Fenelon - Site Plan**





#### Fenelon - Financial Plan

### **Equity Contributions:**

- Land, purchased by KLH Housing in 2016
- KLH Housing reserve contribution
- National Housing Strategy Co-Investment Funding (application pending)
- CMHC Seed Funding
- Municipal in kind support

### Fenelon - Project Details

#### Mixed income rental housing

- Rents ranging between 80-120% of the average market rent for the area
- One, two and three bedroom unit types
- Variety of tenant types

#### **Timeline**

- Development approvals 2019 2020
- Construction 2020 2021
- Occupancy 2021

# Questions