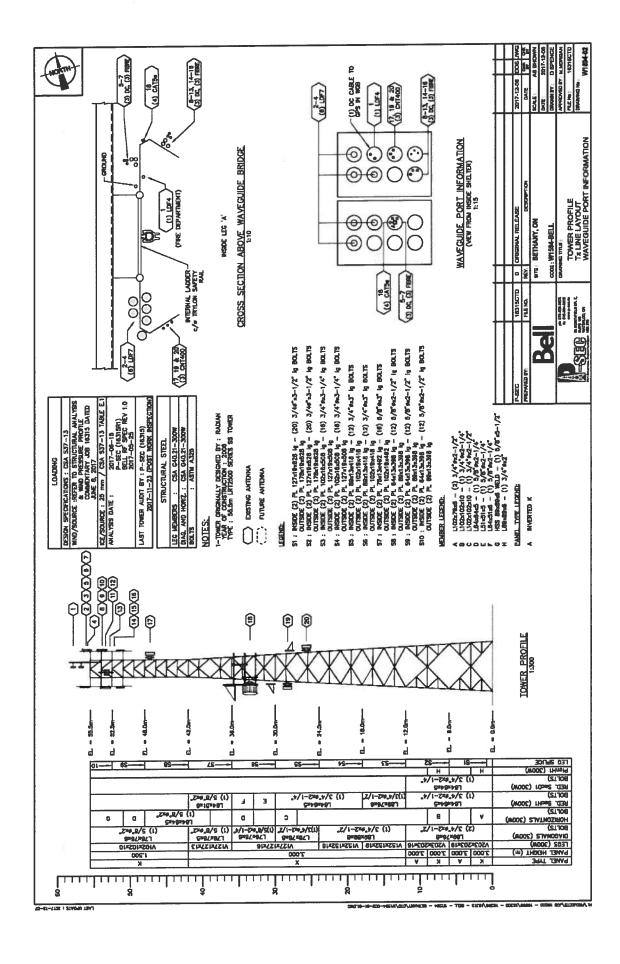

## Site Plan, Tower Profile and Antenna List Page 1/3

Date: Sept 21st, 2018

# Site Plan, Tower Profile and Antenna List Page 2/3

Date: Sept 21st, 2018

| _            |                                    |                     | _             | _             |                                 |                     | 50              | 10.           |                                |                      |                               |                        |                  |                |                                    |                            |                                        |              | _                | _            | _             |      |                                                                            |                                                                                                                                                                                                                                                                                                                                                                                                                                                                                                                                                                                                                                                                                                                                                                                                                                                                                                                                                                                                                                                                                                                                                                                                                                                                                                                                                                                                                                                                                                                                                                                                                                                                                                                                                                                                                                                                                                                                                                                                                                                                                                                                |
|--------------|------------------------------------|---------------------|---------------|---------------|---------------------------------|---------------------|-----------------|---------------|--------------------------------|----------------------|-------------------------------|------------------------|------------------|----------------|------------------------------------|----------------------------|----------------------------------------|--------------|------------------|--------------|---------------|------|----------------------------------------------------------------------------|--------------------------------------------------------------------------------------------------------------------------------------------------------------------------------------------------------------------------------------------------------------------------------------------------------------------------------------------------------------------------------------------------------------------------------------------------------------------------------------------------------------------------------------------------------------------------------------------------------------------------------------------------------------------------------------------------------------------------------------------------------------------------------------------------------------------------------------------------------------------------------------------------------------------------------------------------------------------------------------------------------------------------------------------------------------------------------------------------------------------------------------------------------------------------------------------------------------------------------------------------------------------------------------------------------------------------------------------------------------------------------------------------------------------------------------------------------------------------------------------------------------------------------------------------------------------------------------------------------------------------------------------------------------------------------------------------------------------------------------------------------------------------------------------------------------------------------------------------------------------------------------------------------------------------------------------------------------------------------------------------------------------------------------------------------------------------------------------------------------------------------|
|              |                                    |                     |               |               |                                 |                     |                 |               |                                |                      |                               |                        |                  |                |                                    |                            |                                        |              |                  |              |               |      |                                                                            | 2077-12-09 DOS   WHO Control   |
|              |                                    |                     |               |               |                                 |                     |                 |               |                                |                      |                               |                        |                  |                |                                    |                            |                                        |              |                  |              |               |      |                                                                            | 2017-12:06 2017-12:06 2018 20-08 20-08 20-08 20-08 20-08 20-08 20-08 20-08 20-08 20-08 20-08 20-08 20-08 20-08 20-08 20-08 20-08 20-08 20-08 20-08 20-08 20-08 20-08 20-08 20-08 20-08 20-08 20-08 20-08 20-08 20-08 20-08 20-08 20-08 20-08 20-08 20-08 20-08 20-08 20-08 20-08 20-08 20-08 20-08 20-08 20-08 20-08 20-08 20-08 20-08 20-08 20-08 20-08 20-08 20-08 20-08 20-08 20-08 20-08 20-08 20-08 20-08 20-08 20-08 20-08 20-08 20-08 20-08 20-08 20-08 20-08 20-08 20-08 20-08 20-08 20-08 20-08 20-08 20-08 20-08 20-08 20-08 20-08 20-08 20-08 20-08 20-08 20-08 20-08 20-08 20-08 20-08 20-08 20-08 20-08 20-08 20-08 20-08 20-08 20-08 20-08 20-08 20-08 20-08 20-08 20-08 20-08 20-08 20-08 20-08 20-08 20-08 20-08 20-08 20-08 20-08 20-08 20-08 20-08 20-08 20-08 20-08 20-08 20-08 20-08 20-08 20-08 20-08 20-08 20-08 20-08 20-08 20-08 20-08 20-08 20-08 20-08 20-08 20-08 20-08 20-08 20-08 20-08 20-08 20-08 20-08 20-08 20-08 20-08 20-08 20-08 20-08 20-08 20-08 20-08 20-08 20-08 20-08 20-08 20-08 20-08 20-08 20-08 20-08 20-08 20-08 20-08 20-08 20-08 20-08 20-08 20-08 20-08 20-08 20-08 20-08 20-08 20-08 20-08 20-08 20-08 20-08 20-08 20-08 20-08 20-08 20-08 20-08 20-08 20-08 20-08 20-08 20-08 20-08 20-08 20-08 20-08 20-08 20-08 20-08 20-08 20-08 20-08 20-08 20-08 20-08 20-08 20-08 20-08 20-08 20-08 20-08 20-08 20-08 20-08 20-08 20-08 20-08 20-08 20-08 20-08 20-08 20-08 20-08 20-08 20-08 20-08 20-08 20-08 20-08 20-08 20-08 20-08 20-08 20-08 20-08 20-08 20-08 20-08 20-08 20-08 20-08 20-08 20-08 20-08 20-08 20-08 20-08 20-08 20-08 20-08 20-08 20-08 20-08 20-08 20-08 20-08 20-08 20-08 20-08 20-08 20-08 20-08 20-08 20-08 20-08 20-08 20-08 20-08 20-08 20-08 20-08 20-08 20-08 20-08 20-08 20-08 20-08 20-08 20-08 20-08 20-08 20-08 20-08 20-08 20-08 20-08 20-08 20-08 20-08 20-08 20-08 20-08 20-08 20-08 20-08 20-08 20-08 20-08 20-08 20-08 20-08 20-08 20-08 20-08 20-08 20-08 20-08 20-08 20-08 20-08 20-08 20-08 20-08 20-08 20-08 20-08 20-08 20-08 20-08 20-08 20-08 20-08 20-08 20-08 20-08 20-08 20-08 20-08 20-08 20-08 20-08 20-08 20-08 20-08 20-08 20- |
|              |                                    |                     |               |               |                                 |                     |                 |               |                                |                      |                               |                        |                  |                |                                    |                            |                                        |              |                  |              |               |      |                                                                            | PASEC IESTSCTD O CRICINAL RELEASE PASPHEED TO THE THE BETTANNY ON THE THE STANDARD |
|              | STATUS                             | EXISTING            | EDISTING      | EDISTING      | Edstand                         | EXISTING            | EDSTING         | EDITING       | EXISTING                       | Existing             | EDESTING                      | EDESTING               | Editing          | EXISTING       | EXISTING                           | EXISTING                   | EXISTING                               | EXISTING     | Dasting          | ENSUING      | EDISTING      |      |                                                                            |                                                                                                                                                                                                                                                                                                                                                                                                                                                                                                                                                                                                                                                                                                                                                                                                                                                                                                                                                                                                                                                                                                                                                                                                                                                                                                                                                                                                                                                                                                                                                                                                                                                                                                                                                                                                                                                                                                                                                                                                                                                                                                                                |
|              | ANTENNA                            |                     | 108/009       | 116/049       | 411/412/413/414                 | 421/422/424         | 431/432/433/434 | 820/821       | 311/342/711                    | 121/221/121          | 121/222/121                   | 323/324/722            | 233/334/732      | 313/314/712    | 913/914/915/916<br>917/918/919/910 | 923/929/929<br>927/928/929 | 923/829/929/929/526<br>927/828/929/520 | -            |                  | 1            | 1             |      |                                                                            |                                                                                                                                                                                                                                                                                                                                                                                                                                                                                                                                                                                                                                                                                                                                                                                                                                                                                                                                                                                                                                                                                                                                                                                                                                                                                                                                                                                                                                                                                                                                                                                                                                                                                                                                                                                                                                                                                                                                                                                                                                                                                                                                |
|              | ANTERINA                           | FIRE DEPART.        | 3             | 1             | 3                               | ā                   | ā               | 3             | 3                              | a.                   | 3                             | 76                     | 70               | 3              | 3                                  | 20                         | 3                                      | 3            | 3                | 3            | A             |      |                                                                            |                                                                                                                                                                                                                                                                                                                                                                                                                                                                                                                                                                                                                                                                                                                                                                                                                                                                                                                                                                                                                                                                                                                                                                                                                                                                                                                                                                                                                                                                                                                                                                                                                                                                                                                                                                                                                                                                                                                                                                                                                                                                                                                                |
| 1            | EQUIPMENT AT ANTENNA ANTENNA LEVEL |                     | AMT (2)       |               | (ii) HSPA1900                   | RRU ON              | BRACKETS        |               |                                | (3) HSPABSO<br>RPU & | (3) LTE700 PRU                | (3) QUAD-PACK BRACKETS | SKEDETHIO (*)    |                | (X) TROYGOO                        | GUADPACK                   | 52.8m                                  | 700 (E)      | ngo (+)          | ngo (i)      | (i) con       |      | ON THE TOWER.                                                              |                                                                                                                                                                                                                                                                                                                                                                                                                                                                                                                                                                                                                                                                                                                                                                                                                                                                                                                                                                                                                                                                                                                                                                                                                                                                                                                                                                                                                                                                                                                                                                                                                                                                                                                                                                                                                                                                                                                                                                                                                                                                                                                                |
| ANTENNA LIST | MAN<br>TX-LINE                     | (1) LDF4            | (2) (3)       | CO (5)        |                                 | (3) DC              |                 | (2) (0)       |                                |                      |                               |                        |                  | (3) PIBE       |                                    |                            |                                        | (1) CMT400   | (4) CATSe        | (1) CM7400   | (I) CMT400    |      | 10K 0.0 m                                                                  |                                                                                                                                                                                                                                                                                                                                                                                                                                                                                                                                                                                                                                                                                                                                                                                                                                                                                                                                                                                                                                                                                                                                                                                                                                                                                                                                                                                                                                                                                                                                                                                                                                                                                                                                                                                                                                                                                                                                                                                                                                                                                                                                |
| ANTEN        |                                    | ε                   | 2             | 3             |                                 | ତ୍ର<br>୮            | :               | 8             |                                |                      |                               |                        | 5                | <b>1</b> 0     | -                                  |                            |                                        |              | _                | -            | -             |      | TO ELEVAT                                                                  |                                                                                                                                                                                                                                                                                                                                                                                                                                                                                                                                                                                                                                                                                                                                                                                                                                                                                                                                                                                                                                                                                                                                                                                                                                                                                                                                                                                                                                                                                                                                                                                                                                                                                                                                                                                                                                                                                                                                                                                                                                                                                                                                |
|              | JTH FACING                         | 1                   |               | _             | _                               | _                   | 2               | 100           |                                | _                    | 20                            | _                      | 10               | _              | •                                  | p                          | 0                                      | W2543        | D/80% 51         | S WORSH      | 9 W1146       |      | RESPECT :                                                                  |                                                                                                                                                                                                                                                                                                                                                                                                                                                                                                                                                                                                                                                                                                                                                                                                                                                                                                                                                                                                                                                                                                                                                                                                                                                                                                                                                                                                                                                                                                                                                                                                                                                                                                                                                                                                                                                                                                                                                                                                                                                                                                                                |
|              | ON AZIM                            | 982                 | 9             | 22            | 2                               | 5                   | 235             | 278           | ž.                             | 22                   | 238                           | 22                     | 233              | 15             | <u>e</u>                           | 200                        | 340                                    | 9            | 333.5            | 13           | 259           |      | 1 HEM NG                                                                   |                                                                                                                                                                                                                                                                                                                                                                                                                                                                                                                                                                                                                                                                                                                                                                                                                                                                                                                                                                                                                                                                                                                                                                                                                                                                                                                                                                                                                                                                                                                                                                                                                                                                                                                                                                                                                                                                                                                                                                                                                                                                                                                                |
|              | ELEVATION AZMUTH                   | 0.56                | 36.1          | 36.1          | 1.00                            | 1.98                | 28.1            | 80.8          | 53.9                           | 83.9                 | 87.0                          | 52.6                   | 52.6             | 52.2           | 8.16                               | 51.6                       | 31.6                                   | 47.3         | 33.5             | 28.3         | 25.7          |      | APE OW                                                                     |                                                                                                                                                                                                                                                                                                                                                                                                                                                                                                                                                                                                                                                                                                                                                                                                                                                                                                                                                                                                                                                                                                                                                                                                                                                                                                                                                                                                                                                                                                                                                                                                                                                                                                                                                                                                                                                                                                                                                                                                                                                                                                                                |
|              |                                    | 6MCAR*<br>\$R2106-2 | SCOP-E 2-6018 | SCOP-E 2-6018 | ACCURACIONES<br>HBOC-651609-VTM | HEXX - 431605 - VIN | HBXX-4516DS-VTM | SCOP-E 2-6016 | COMMSCOPE,<br>UNIT-451 XIS-A1M | LOI-651305-A1M       | COMMSCOPE,<br>LION-851305-A1M | LION-651 TOS-A1M       | LICK-651 305-A1M | UDI-651305-AIM | 4UAWEI»<br>ATD4818R8               | d-NAWE><br>ATD4816R8       | 4fJAWE≥<br>ATD4816RB                   | WILP4-11-ARZ | 403a<br>UXAB-107 | WHIP4-11-AW2 | WHIP 4-11-AWZ |      | 1—THE ELEVATIONS OF THE ANTENNAS ARE GIVEN WITH RESPECT TO ELEVATION 0.0 m | MA = BELL MOBILITY                                                                                                                                                                                                                                                                                                                                                                                                                                                                                                                                                                                                                                                                                                                                                                                                                                                                                                                                                                                                                                                                                                                                                                                                                                                                                                                                                                                                                                                                                                                                                                                                                                                                                                                                                                                                                                                                                                                                                                                                                                                                                                             |
|              | ANTERNA<br>No.                     | -                   | 71            | 3             | ĸ                               | •                   | 7               | •             |                                | 6                    | õ                             | =                      | 57               | 13             | *                                  | \$1                        | 91                                     | 12           | 18               | 19           | 92            | ALC: |                                                                            |                                                                                                                                                                                                                                                                                                                                                                                                                                                                                                                                                                                                                                                                                                                                                                                                                                                                                                                                                                                                                                                                                                                                                                                                                                                                                                                                                                                                                                                                                                                                                                                                                                                                                                                                                                                                                                                                                                                                                                                                                                                                                                                                |

# Site Plan, Tower Profile and Antenna List Page 2/3

Date: Sept 21st, 2018