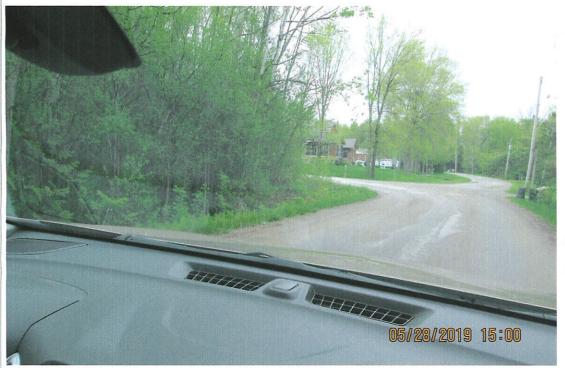

- #1-Failure to receive notification of original stop sign application.
- #2-Erection of these stop signs will create a false sense of security for both motorists and pedestrians.
- #3- The real issue is the visibility ,at this corner, that can be addressed without stop signs being erected .(See pictures for suggestions.)