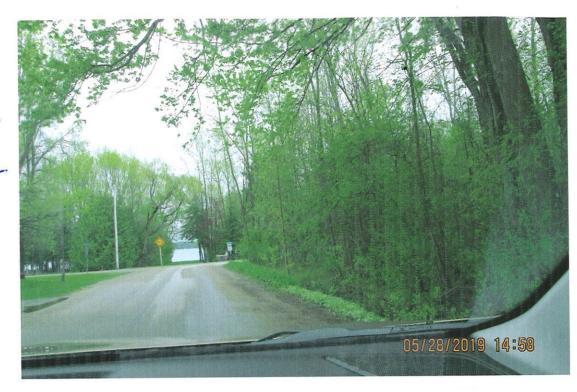

- #1-Failure to receive notification of original stop sign application.
- #2-Erection of these stop signs will create a false sense of security for both motorists and pedestrians.
- #3- The real issue is the visibility ,at this corner, that can be addressed without stop signs being erected .(See pictures for suggestions.)