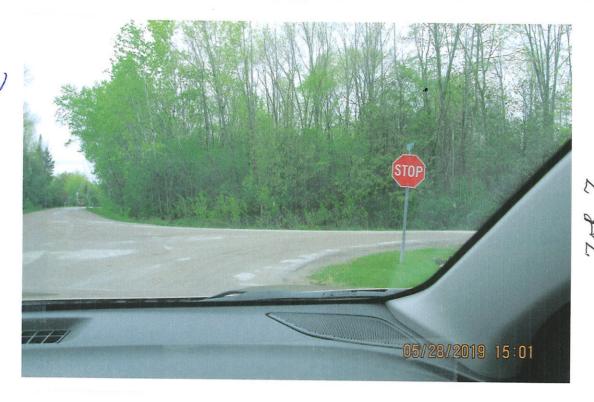

- #1-Failure to receive notification of original stop sign application.
- #2-Erection of these stop signs will create a false sense of security for both motorists and pedestrians.
- #3- The real issue is the visibility ,at this corner, that can be addressed without stop signs being erected .(See pictures for suggestions.)