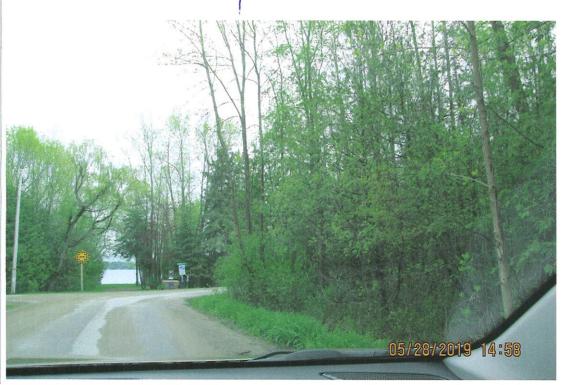

- #1-Failure to receive notification of original stop sign application.
- #2-Erection of these stop signs will create a false sense of security for both motorists and pedestrians.
- #3- The real issue is the visibility ,at this corner, that can be addressed without stop signs being erected .(See pictures for suggestions.)