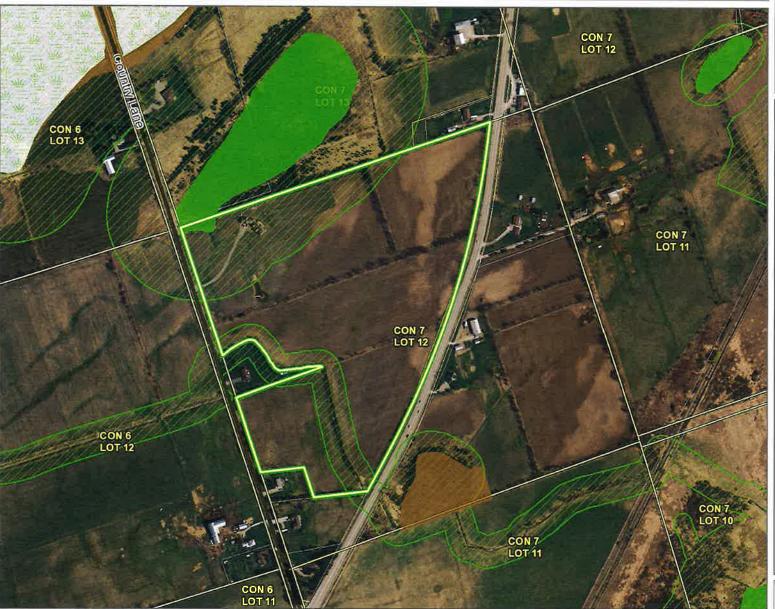

## 356 Country Lane, geographic Township of Fenelon

Legend Wetlands Locally Significant Wetlands Provincially Significant Wetlands Water Body Waterbodies Unevaluated Wetlands Woodland Property ROLL# Property PIN# Lots and Concessions Road Centreline (2016 Needs KRCA Regulated Areas FILE NO. APPENDIX 006-2019-014 PLAN-2019-040