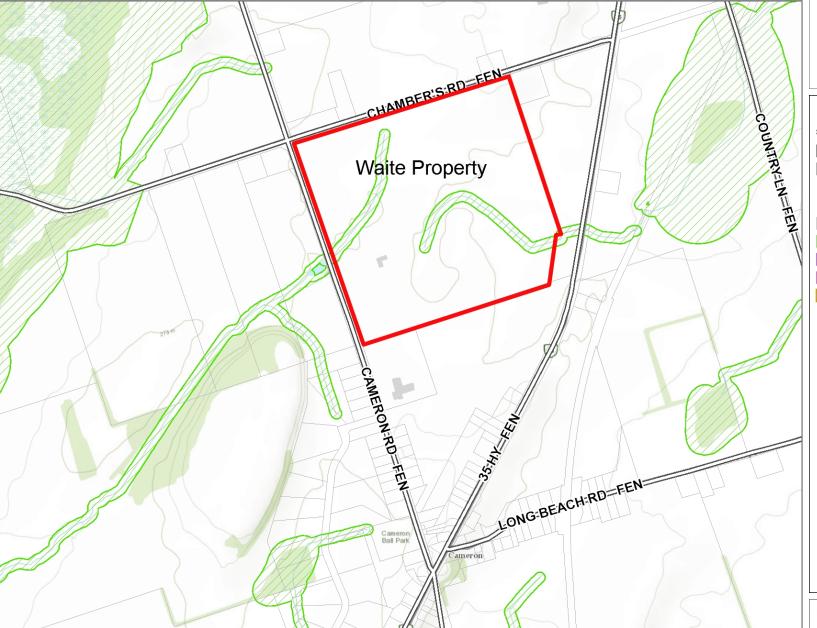

## KRCA regulated areas and watercourses

Legend

Road Centreline

**Upper Municipalities** 

Lower Tier Municipalties

Populated Places Water Labels

Property ROLL#

KRCA Regulated Areas

LSRCA Regulated Areas

**ORCA Regulated Areas** 

Oak Ridges Moraine

**Notes** 

Notes

0.77

Kilometers

WGS\_1984\_Web\_Mercator\_Auxiliary\_Sphere © City Of Kawartha Lakes