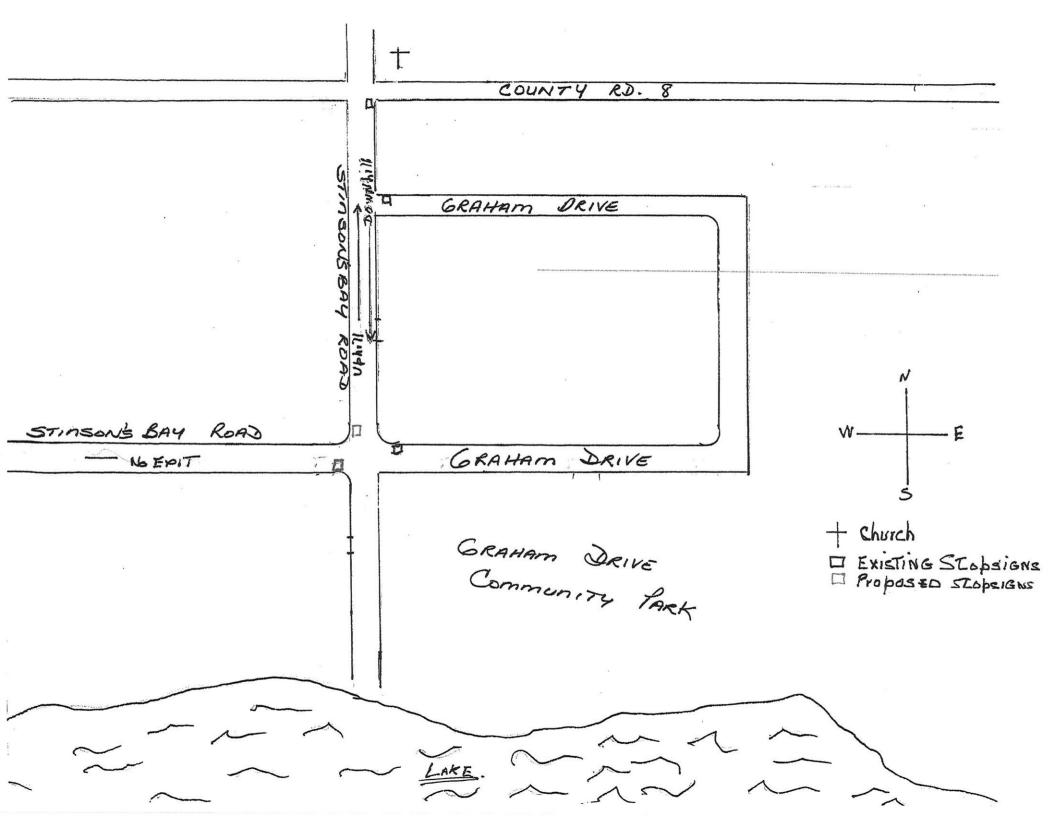

## RECEIVED

APR 12 2019

April 9, 2019

OFFICE OF THE CITY CLERK KAWARTHA LAKES

The Mayor and Council City of Kawartha Lakes 26 Francis Street, Lindsay, Ontario K9V 5R8

Attn: City Clerk

I respectfully submit a request on behalf of the community for stop signs to be erected at the intersection of Graham Drive and Stinson's Bay Road, southern intersection.

This request is being submitted due to safety concerns as this is a blind corner and there have been several near collisions. During the summer months the shrubbery growth makes the visibility worst.

Attached please find a petition, a drawing of the area and pictures.

- •THERE IS A BLIND CORNER AT THE SOUTHERN INTERSECTION OF GRAHAM DRIVE AND STINSON'S BAY ROAD THAT IS EXTREMELY HAZARDOUS FOR SOUTH BOUND VEHICLES TURNING LEFT ON GRAHAM DRIVE OFF OF STINSON'S BAY ROAD;
- VEHICLES CANNOT SEE PEDESTRIANS WALKING AT THE INTERSECTIONS, PARTICULARLY WHEN THEY ARE CROSSING THE ROAD;
- •GRAHAM DRIVE HAS AN ACTIVE COMMUNITY PARK WHICH IS USED BY FAMILIES WITH YOUNG KIDS, ELDERLY RELATIVES AND PETS.