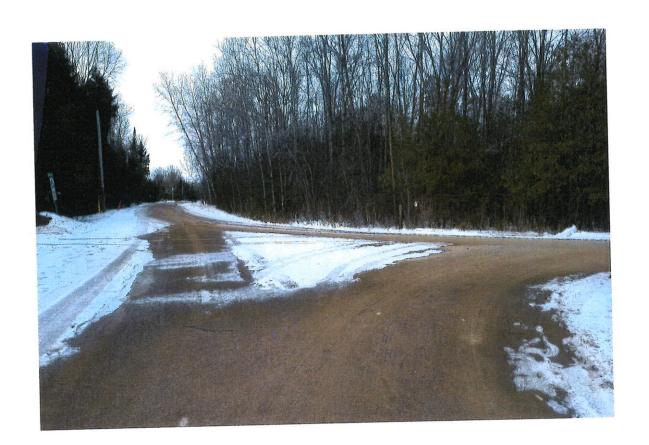

This request is being submitted due to safety concerns as this is a blind corner and there have been several near collisions. During the summer months the shrubbery growth makes the visibility worst.

Attached please find a petition, a drawing of the area and pictures.

- •THERE IS A BLIND CORNER AT THE SOUTHERN INTERSECTION OF GRAHAM DRIVE AND STINSON'S BAY ROAD THAT IS EXTREMELY HAZARDOUS FOR SOUTH BOUND VEHICLES TURNING LEFT ON GRAHAM DRIVE OFF OF STINSON'S BAY ROAD;
- VEHICLES CANNOT SEE PEDESTRIANS WALKING AT THE INTERSECTIONS, PARTICULARLY WHEN THEY ARE CROSSING THE ROAD;
- •GRAHAM DRIVE HAS AN ACTIVE COMMUNITY PARK WHICH IS USED BY FAMILIES WITH YOUNG KIDS, ELDERLY RELATIVES AND PETS.