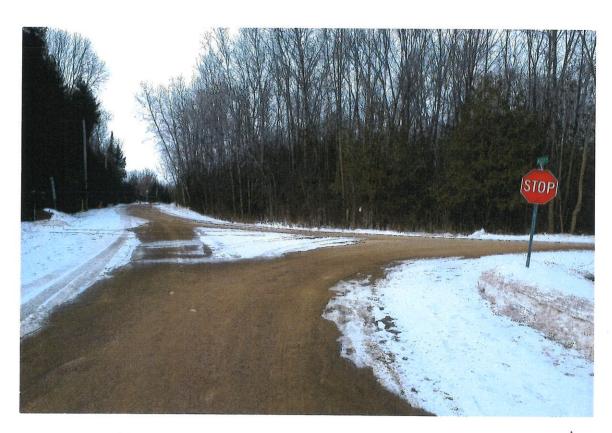

This request is being submitted due to safety concerns as this is a blind corner and there have been several near collisions. During the summer months the shrubbery growth makes the visibility worst.

Attached please find a petition, a drawing of the area and pictures.

- •THERE IS A BLIND CORNER AT THE SOUTHERN INTERSECTION OF GRAHAM DRIVE AND STINSON'S BAY ROAD THAT IS EXTREMELY HAZARDOUS FOR SOUTH BOUND VEHICLES TURNING LEFT ON GRAHAM DRIVE OFF OF STINSON'S BAY ROAD;
- VEHICLES CANNOT SEE PEDESTRIANS WALKING AT THE INTERSECTIONS, PARTICULARLY WHEN THEY ARE CROSSING THE ROAD;
- •GRAHAM DRIVE HAS AN ACTIVE COMMUNITY PARK WHICH IS USED BY FAMILIES WITH YOUNG KIDS, ELDERLY RELATIVES AND PETS.