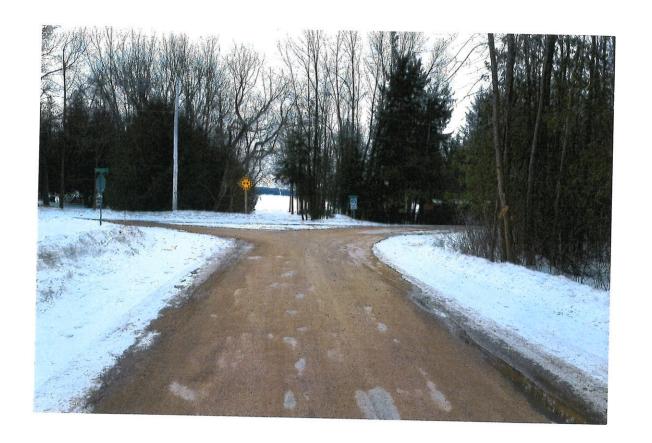

This request is being submitted due to safety concerns as this is a blind corner and there have been several near collisions. During the summer months the shrubbery growth makes the visibility worst.

Attached please find a petition, a drawing of the area and pictures.

- •THERE IS A BLIND CORNER AT THE SOUTHERN INTERSECTION OF GRAHAM DRIVE AND STINSON'S BAY ROAD THAT IS EXTREMELY HAZARDOUS FOR SOUTH BOUND VEHICLES TURNING LEFT ON GRAHAM DRIVE OFF OF STINSON'S BAY ROAD;
- VEHICLES CANNOT SEE PEDESTRIANS WALKING AT THE INTERSECTIONS, PARTICULARLY WHEN THEY ARE CROSSING THE ROAD;
- •GRAHAM DRIVE HAS AN ACTIVE COMMUNITY PARK WHICH IS USED BY FAMILIES WITH YOUNG KIDS, ELDERLY RELATIVES AND PETS.