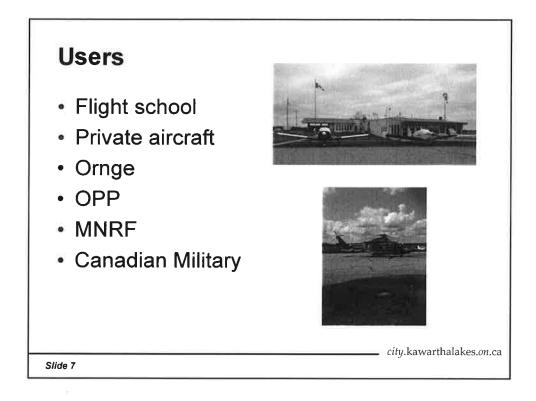

# Infrastructure

- 168 acres on Hwy. 35 N
- Primary paved runway 3500 ft long
- Secondary grass runway 2641 ft long
- Houses a 6,674 sq ft terminal with flight school and restaurant built in the 1960's
- Two 10-unit T hangar buildings plus one 4,500 sq ft hangar
- 40 outdoor aircraft parking spots with 16 full-time occupants