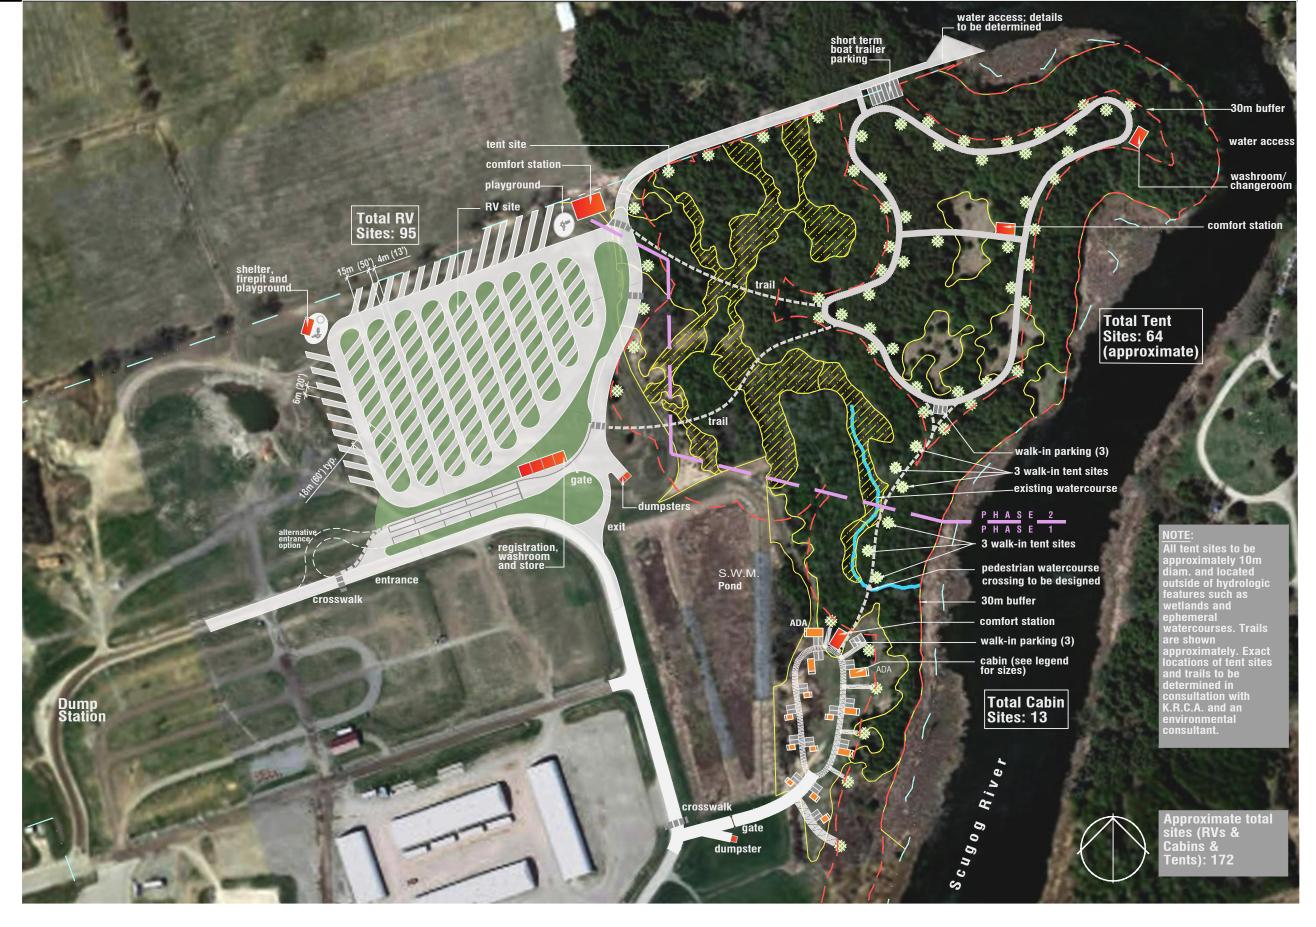

\_\_\_

**Phase Line** 

**Study Property** 

30m Buffer

Wetlands/Unstable Soils

**Existing Watercourse** 

18m typ.

Structure Approx. total 9500 sq. ft. (880 sq.m)

RV Site

Approximate Tent Site

Playground

Main Road - 2 way (8m (26') wide)

Secondary Road 1-way (4m (13') wide)

\_\_\_\_

Trail

Crosswalk

## CABIN LEGEND

'Hemlock' Cabins (2)
ADA, kitchen, bathroom, 1
bedroom, large family room,
18'7'×36' (5.6x11m)
609 sq. ft. (62 sq.m)

'Heritage' Cabins (3)

kitchen, bathroom, 2 bedroom, 14'7"x27' (4.4x8.2m)

'**A**:

'Aspen' Cabins (2) 2 bedroom, no bath, 13'x15' (3.96x4.6m) 195 sq. ft. (18 sq.m)

'Pioneer' Cabins (6)
1 bedroom, no bath or kitchen
11'x13' (3.35x3.96m)
143sq. ft. (13 sq.m)

## **TENT SITES**

Sample Tent Site Enlargement

Includes a single car parking spot, a 4 person tent and a picnic table