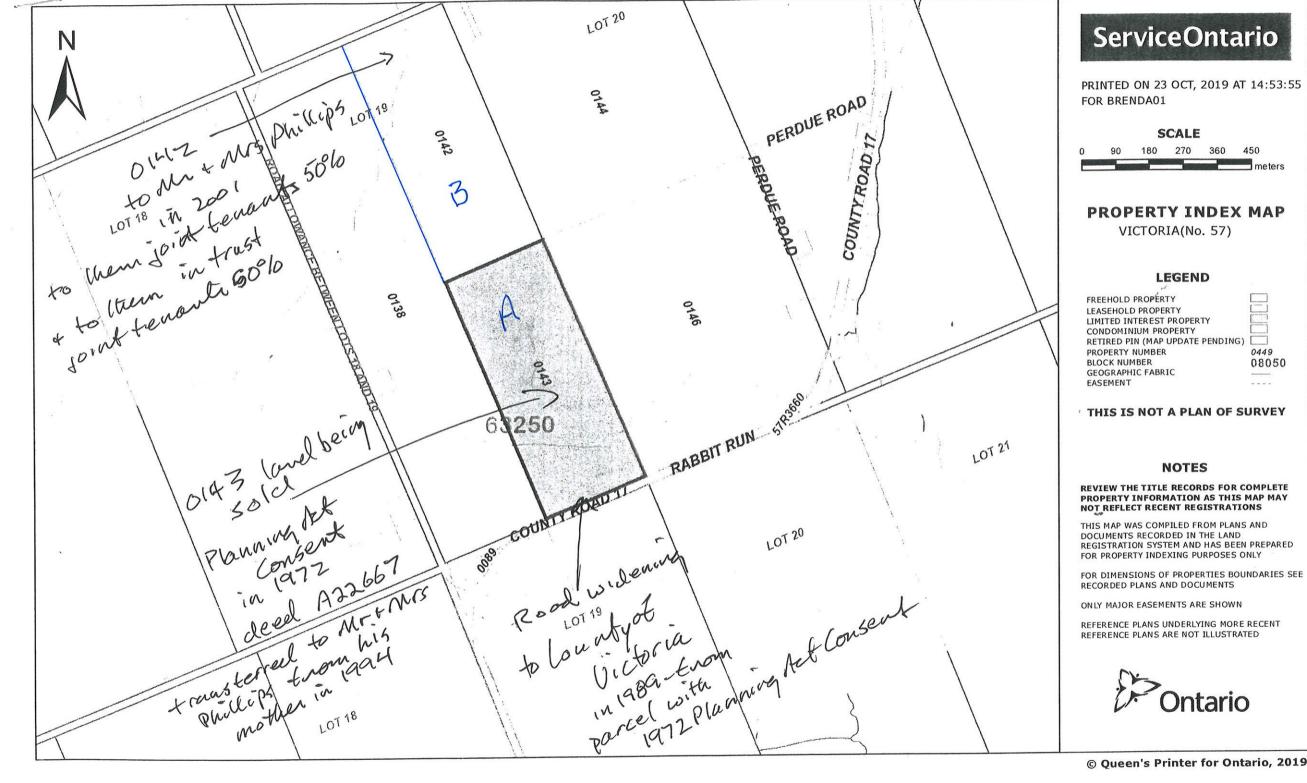

The problem arose from the manner in which the Phillips, in 2001, took title to a property (shown as B) that they bought abutting to the north side of their then property (shown as A, the property that they have now sold and are trying to be able to close).

Also attached to the December 11, 2019 email is a Property Index Map showing the locations of the two properties together with notes as to what happened and a local "road" map showing in red the original property as "A" and the 2001 property as "B".

I have also attached a portion of Reference Plan 57R4947 showing Part 15 which was transferred to County of Victoria in 1994.

The original parcel (less the road widening) was transferred to Mr. and Mrs. Phillips in 1994. In 2001 Mr. and Mrs. Phillips acquired the abutting lands to the north. Due to the manner in which title to this second (north) parcel was taken in 2001 the properties merged. This merger was inadvertent and not intended.

In 1972 Larry Phillips' mother's husband, W. Lloyd Prouse, acquired the subject parcel together with a strip that was later conveyed to County of Victoria for road widening. Mr. Prouse died in 1984 and the property was transferred to Larry Phillips' mother, Noreen Alice Prouse, in 1985. The deed to Mr. Prouse had Land Division Consent. Because of the transfer of the strip to County of Victoria the principle of "once a severance always a severance" can not apply.