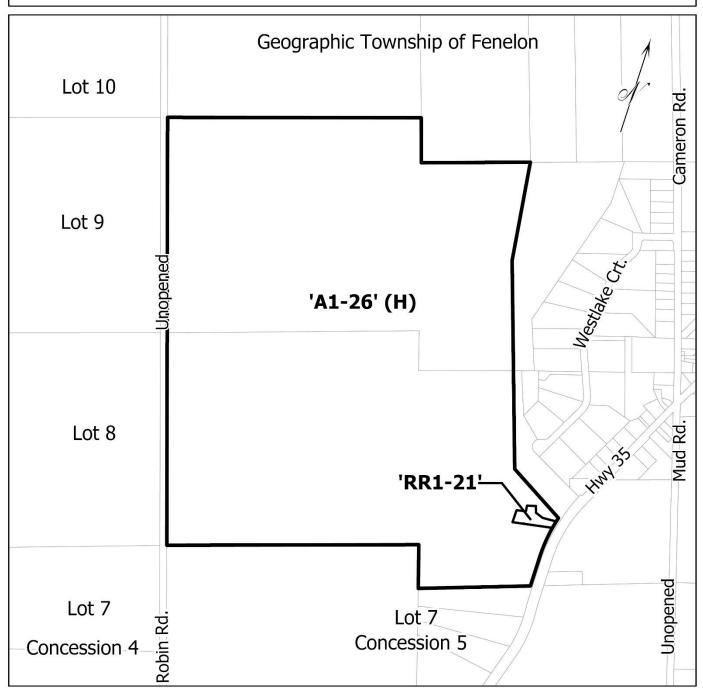

# A By-Law To Amend The Township of Fenelon Zoning By-Law No. 12-95 To Rezone Land Within The City Of Kawartha Lakes

File D06-2019-030, Report PLAN2020-028, respecting Part North Half of Lot 8, Part South Half of Lot 8, Part of Lot 9, Concession 5, geographic Township of Fenelon, City of Kawartha Lakes, identified as 4027 Highway 35 - 2324784 Ontario Inc.

# Section 1:00 Zoning Details

- 1.01 **Property Affected**: The Property affected by this by-law is described as Part North Half of Lot 8, Part South Half of Lot 8, Part of Lot 9, Concession 5, geographic Township of Fenelon, City of Kawartha Lakes.
- 1.02 **Textual Amendment**: By-law No. 12-95 of the Township of Fenelon is further amended to add the following subsection to Section 8.3:
  - "8.3.26 Agricultural Exception Twenty-Six Holding (A1-26 (H)) Zone
  - 8.3.26.1 Notwithstanding subsections 3.21, 8.1.1.4, 8.1.1.7, 8.1.1.10, and 8.2.1.11, residential uses and accessory uses thereto are not permitted.
  - 8.3.26.2 Notwithstanding subsection 8.2.1.2, the minimum lot frontage is 185 metres.

- 8.3.26.3 Notwithstanding subsection 3.6.1, a building and/or structure may be erected on property with a lot line that abuts and obtains direct access onto a public street that is privately maintained.
- 8.3.26.4 On land zoned A1-26(H) the removal of the Holding (H) symbol shall be in accordance with the following:
  - (a) The owner enters into an agreement with the City to upgrade a suitable length of Robin Road to municipal standard in order to provide private service access to the property's driveway entrance."
- 1.03 **Textual Amendment**: By-law No. 12-95 of the Township of Fenelon is further amended to add the following subsection to Section 11.3:
  - "11.3.21 Rural Residential Type Once Exception Twenty-One (RR1-21) Zone
  - 11.3.21.1 Notwithstanding subsections 11.2.1.1 and 11.2.1.2, land zoned RR1-21 shall be subject to the following zone provisions:
    - (a) Lot Area (min.)

4,000 sq. m

(b) Lot Frontage (min.)

21 m"

1.04 **Schedule Amendment**: Schedule 'A' to By-law No. 12-95 of the Township of Fenelon is further amended to change the zone category on a portion of the property from Agricultural (A1) Zone to Rural Residential Type One Exception Twenty-One (RR1-21) Zone for the land referred to as RR1-21, as shown on Schedule 'A' attached to this By-law; and to change the zone category on the balance of the land from Agricultural (A1) Zone to Agricultural Exception Twenty-Six Holding (A1-26(H)) Zone for the land referred to as A1-26(H), as shown on Schedule 'A' attached to this By-law.

# THE CORPORATION OF THE CITY OF KAWARTHA LAKES THIS IS SCHEDULE 'A' TO BY-LAW \_\_\_\_\_\_ PASSED THIS \_\_\_\_\_ DAY OF \_\_\_\_\_ 2020. MAYOR \_\_\_\_\_ CLERK\_\_\_\_\_\_