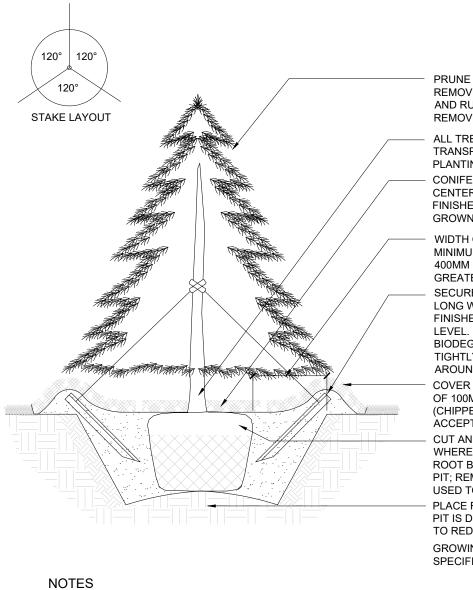

# DECIDUOUS TREE PLANTING B.B/W.B - UP TO 80mm CALIPER

7. PLANT TREE 75 ABOVE EXISTING ADJACENT GRADE TO ACCOMMODATE SETTLEMENT. Coniferous Tree Planting On A Slope

PRUNE AT PLANTING TO CAREFULLY REMOVE DEAD, BROKEN, DAMAGED, AND RUBBING BRANCHES. DO NOT

ALL TREE WRAP USED DURING TRANSPORT TO BE REMOVED AFTER PLANTING.

CONIFEROUS TREE SHALL BE SET IN CENTER OF PIT AND SAME RELATION TO FINISHED GRADE AS ORIGINALLY

WIDTH OF PLANTING PIT TO BE MINIMUM 2X ROOTBALL DIAMETER OR 400MM ON EITHER SIDE, WHICH EVER IS

SECURE TREE USING 3 50 X 50 X 450MM LONG WOOD STAKES, DRIVEN IN AT 45° TO FINISHED GRADE, TO 50MM BELOW SOIL LEVEL. TWINE TIE OR APPROVED BIODEGRADABLE STRAP TO BE SECURED TIGHTLY AROUND STAKE AND LOOSELY AROUND TREE TRUNK COVER SOIL TO DRIPLINE WITH MINIMUM OF 100MM (4") APPROVED NATURAL MULCH

(CHIPPED PALETTES WILL NOT BE CUT AND REMOVE BURLAP (& WIRE CAGE WHERE APPLICABLE) FROM TOP 1/3 OF ROOT BALL AFTER TREE IS POSITIONED IN PIT; REMOVE ALL STRING, ROPE OR WIRE USED TO SECURE BALL. PLACE ROOTBALL ON UNDISTURBED SOIL. IF PIT IS DUG TOO DEEP, COMPACT BACKFILL TO REDUCE ROOTBALL SETTLING.

GROWING MEDIUM TO APPROVED SPECIFICATIONS.

- 1. GROWING MEDIUM MIX: 4 PARTS TOPSOIL, 1 PART COMPOST, 1 PART SHREDDED PEAT & APPLICATION OF HIGH PHOSPHOROUS FERTILIZER (0-20-0)
- 2. PLANT MATERIAL SHALL BE THOROUGHLY WATERED AT TIME OF PLANTING.
- 3. PLANT MATERIAL SHALL BE SET PLUMB IN THE MIDDLE OF THE PIT.
- 4. TREE SHALL BEAR SAME RELATION OR SLIGHTLY HIGHER TO FINISHED GRADE AS ORIGINALLY GROWN.
- 5. PLANT STOCK SHALL BE COVERED WHILE IN TRANSIT. ROOTS SHOULD BE KEPT MOIST
- UNTIL PLANTED. TREES TO BE TREATED WITH ANTI-DESICANT.
- 6. DIMENSIONS ARE IN MILLIMETERS UNLESS OTHERWISE NOTED.
- 7. STAKING IS TO OCCUR ONLY AT THE DIRECTION OF THE LANDSCAPE ARCHITECT.
- 8. 100MM HIGH SAUCER EXCEPT WHEN PLANTING IN BED.

### CONIFEROUS TREE PLANTING - UP TO 2.5M HEIGHT (B.B/W.B)