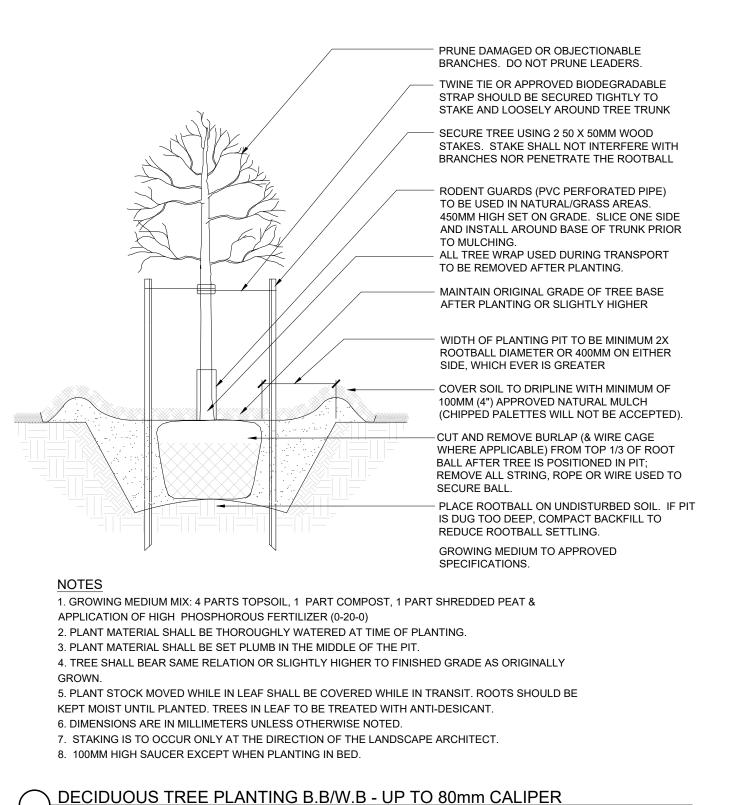

# DECIDUOUS TREE PLANTING B.B/W.B - UP TO 80mm CALIPER

7. PLANT TREE 75 ABOVE EXISTING ADJACENT GRADE TO ACCOMMODATE SETTLEMENT. Coniferous Tree Planting On A Slope

PRUNE AT PLANTING TO CAREFULLY REMOVE DEAD, BROKEN, DAMAGED, AND RUBBING BRANCHES. DO NOT

GROWING MEDIUM TO APPROVED SPECIFICATIONS.

- 1. GROWING MEDIUM MIX: 4 PARTS TOPSOIL, 1 PART COMPOST, 1 PART SHREDDED PEAT & APPLICATION OF HIGH PHOSPHOROUS FERTILIZER (0-20-0)
- 2. PLANT MATERIAL SHALL BE THOROUGHLY WATERED AT TIME OF PLANTING.
- 3. PLANT MATERIAL SHALL BE SET PLUMB IN THE MIDDLE OF THE PIT.
- 4. TREE SHALL BEAR SAME RELATION OR SLIGHTLY HIGHER TO FINISHED GRADE AS ORIGINALLY GROWN.
- 5. PLANT STOCK SHALL BE COVERED WHILE IN TRANSIT. ROOTS SHOULD BE KEPT MOIST
- UNTIL PLANTED. TREES TO BE TREATED WITH ANTI-DESICANT.
- 6. DIMENSIONS ARE IN MILLIMETERS UNLESS OTHERWISE NOTED.
- 7. STAKING IS TO OCCUR ONLY AT THE DIRECTION OF THE LANDSCAPE ARCHITECT.
- 8. 100MM HIGH SAUCER EXCEPT WHEN PLANTING IN BED.