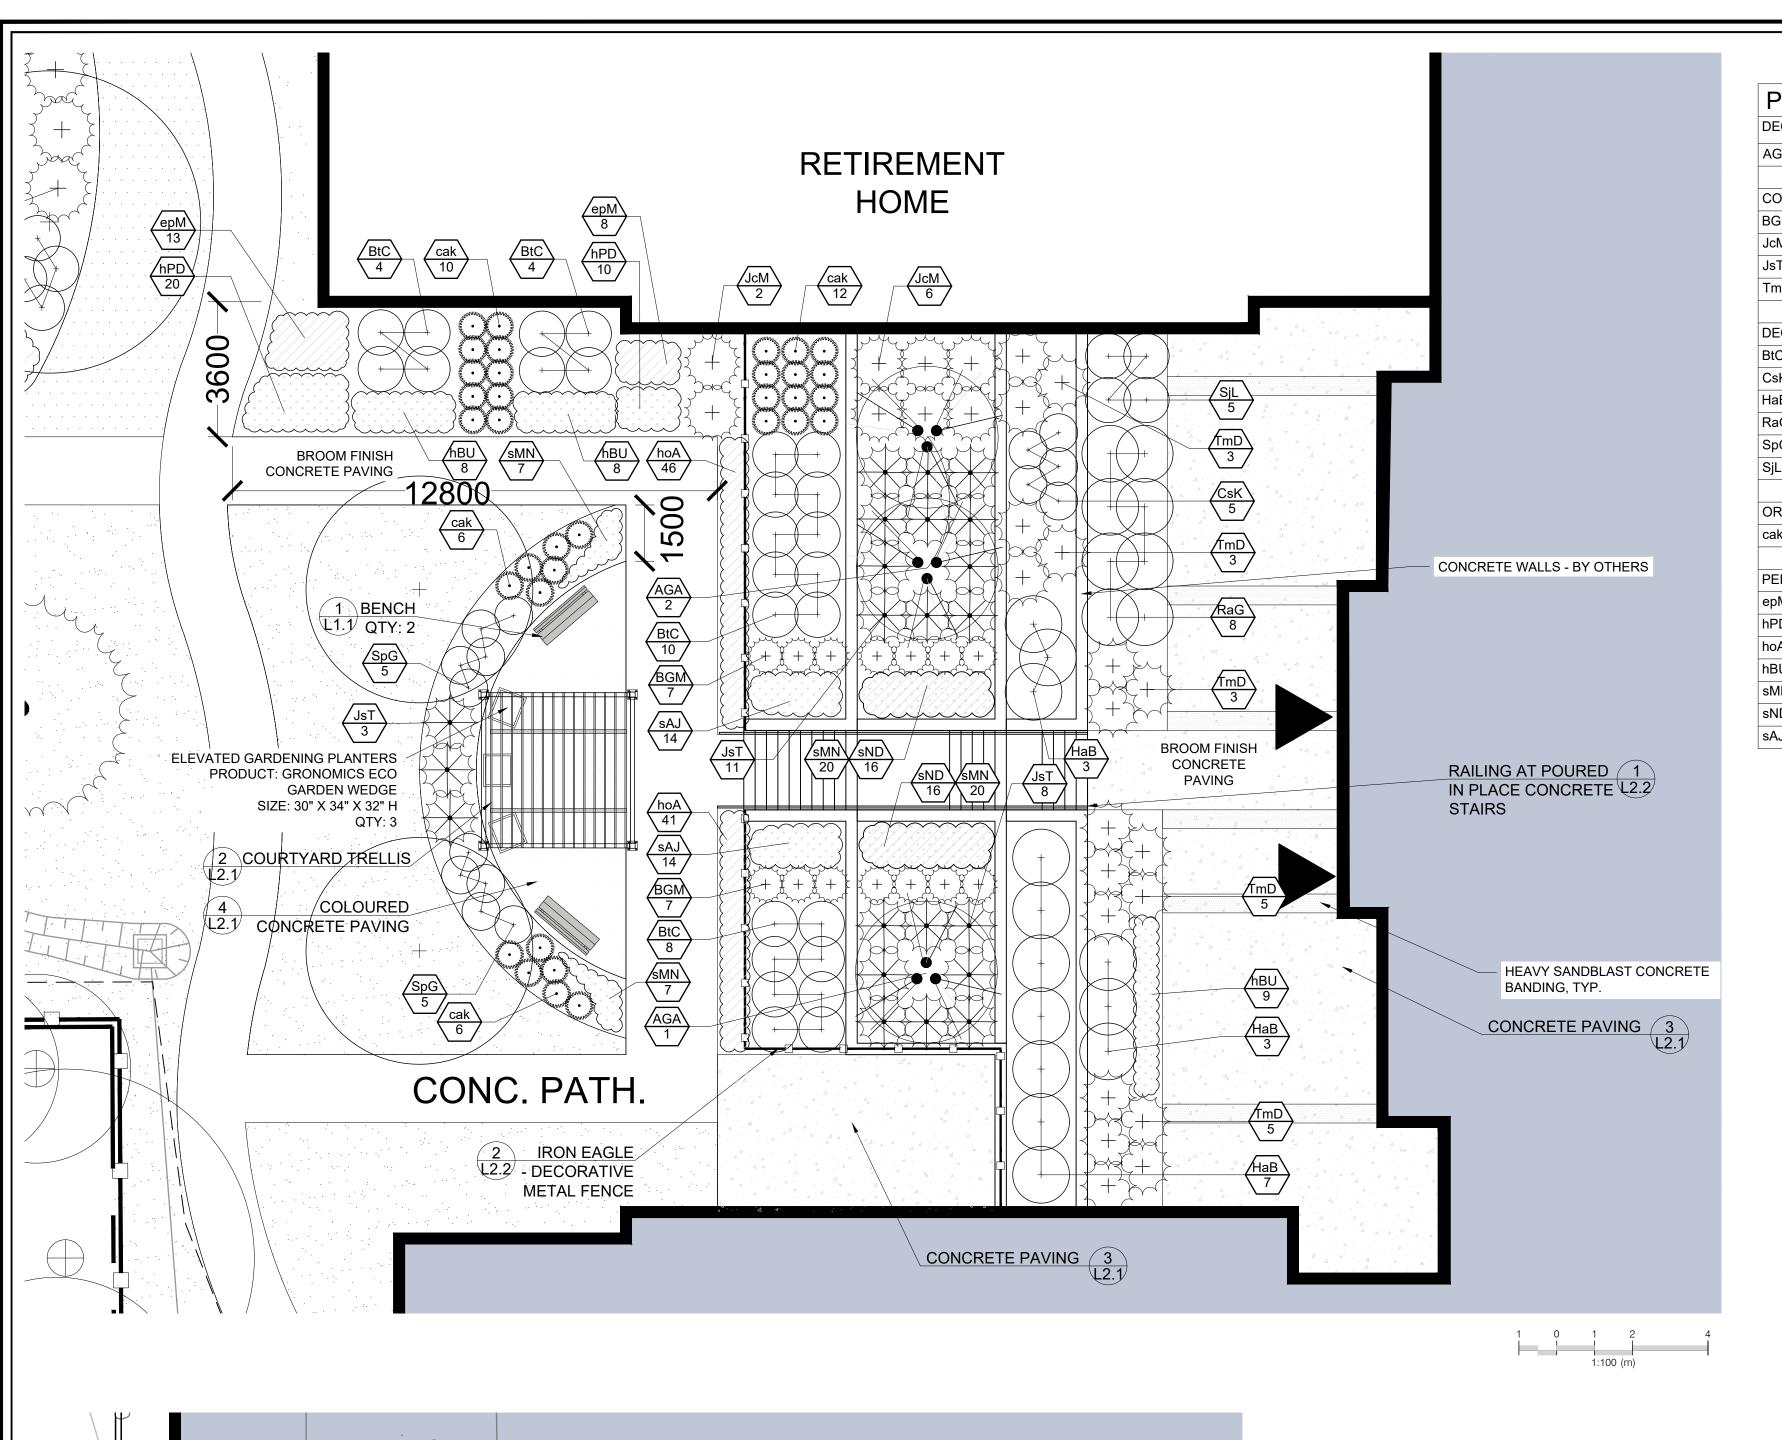

# COURTYARD ENLARGEMENT PLAN

6. FOR GRADING INFORMATION REFER TO DRAWING BY GHD. FOR SERVICING INFORMATION

7. LANDSCAPE DRAWINGS SHOW ENGINEERING INFORMATION FOR DESIGN PURPOSES ONLY. DO NOT CONSTRUCT ENGINEERING WORKS FROM THESE DRAWINGS.

| DECIDUOUS TREES    | QTY | BOTANICAL NAME                                | COMMON NAME                      | SIZE      | CONTAINER |
|--------------------|-----|-----------------------------------------------|----------------------------------|-----------|-----------|
| AGA                | 3   | Amelanchier x grandiflora `Autumn Brilliance` | `Autumn Brilliance` Serviceberry | 50mm Cal. | W.B.      |
|                    |     | 1                                             | 1                                |           |           |
| CONIFEROUS SHRUBS  | QTY | BOTANICAL NAME                                | COMMON NAME                      | SIZE      | CONTAINER |
| BGM                | 14  | Buxus x `Green Mountain`                      | Green Mountain Boxwood           | 40cm      | 3 gal.    |
| JcM                | 8   | Juniperus chinensis `Mint Julep`              | Mint Julep Juniper               | 60cm      | 3 gal.    |
| JsT                | 22  | Juniperus sabina `Tamariscifolia`             | Tamarix Savin Juniper            | 50cm      | 3 gal.    |
| TmD                | 19  | Taxus x media `Densiformis`                   | Dense Yew                        | 50cm      | 3 gal.    |
| DECIDUOUS SHRUBS   | QTY | BOTANICAL NAME                                | COMMON NAME                      | SIZE      | CONTAINER |
| BtC                | 26  | Berberis thunbergii `Concorde`                | Concorde Barberry                | 50cm      | 3 gal.    |
| CsK                | 5   | Cornus sericea `Kelseyi`                      | Kelsey Dogwood                   | 50cm      | 3 gal.    |
| HaB                | 13  | Hydrangea arborescens `Annabelle`             | Annabelle Hydrangea              | 60cm      | 3 gal.    |
| RaG                | 8   | Rhus aromatica `Gro-Low`                      | Gro-Low Fragrant Sumac           | 50cm      | 3 gal.    |
| SpG                | 10  | Spiraea japonica `Goldflame`                  | Goldflame Spirea                 | 60cm      | 3 gal.    |
| SjL                | 4   | Spiraea japonica `Little Princess`            | Little Princess Japanese Spirea  | 60cm      | 3 gal.    |
|                    | -1  |                                               |                                  | 1         |           |
| ORNAMENTAL GRASSES | QTY | BOTANICAL NAME                                | COMMON NAME                      | SIZE      | CONTAINER |
| cak                | 34  | Calamagrostis acutiflora `Karl Foerster`      | Feather Reed Grass               |           | 1 gal.    |
| PERENNIALS         | QTY | BOTANICAL NAME                                | COMMON NAME                      | SIZE      | CONTAINER |
|                    | 21  |                                               |                                  |           |           |
| ерМ                |     | Echinacea purpurea `Merlot`                   | Merlot Coneflower                |           | 1 gal.    |
| hPD                | 30  | Hemerocallis x 'Purple D'oro'                 | Purple D`oro Daylily             |           | 1 gal.    |
| hoA                | 87  | Hosta x `Autumn Frost`                        | Autumn Frost Hosta               |           | 1 gal.    |
| hBU                | 25  | Hosta x `Blue Umbrellas`                      | Blue Umbrellas Hosta             |           | 1 gal.    |
| sMN                | 54  | Salvia nemorosa `May Night`                   | Sage                             |           | 1 gal.    |
| sND                | 32  | Salvia nemorosa 'New Dimension Rose'          | Perennial Sage                   |           | 1 gal.    |
| sAJ                | 28  | Sedum x `Autumn Joy`                          | Autumn Joy Sedum                 |           | 1 gal.    |