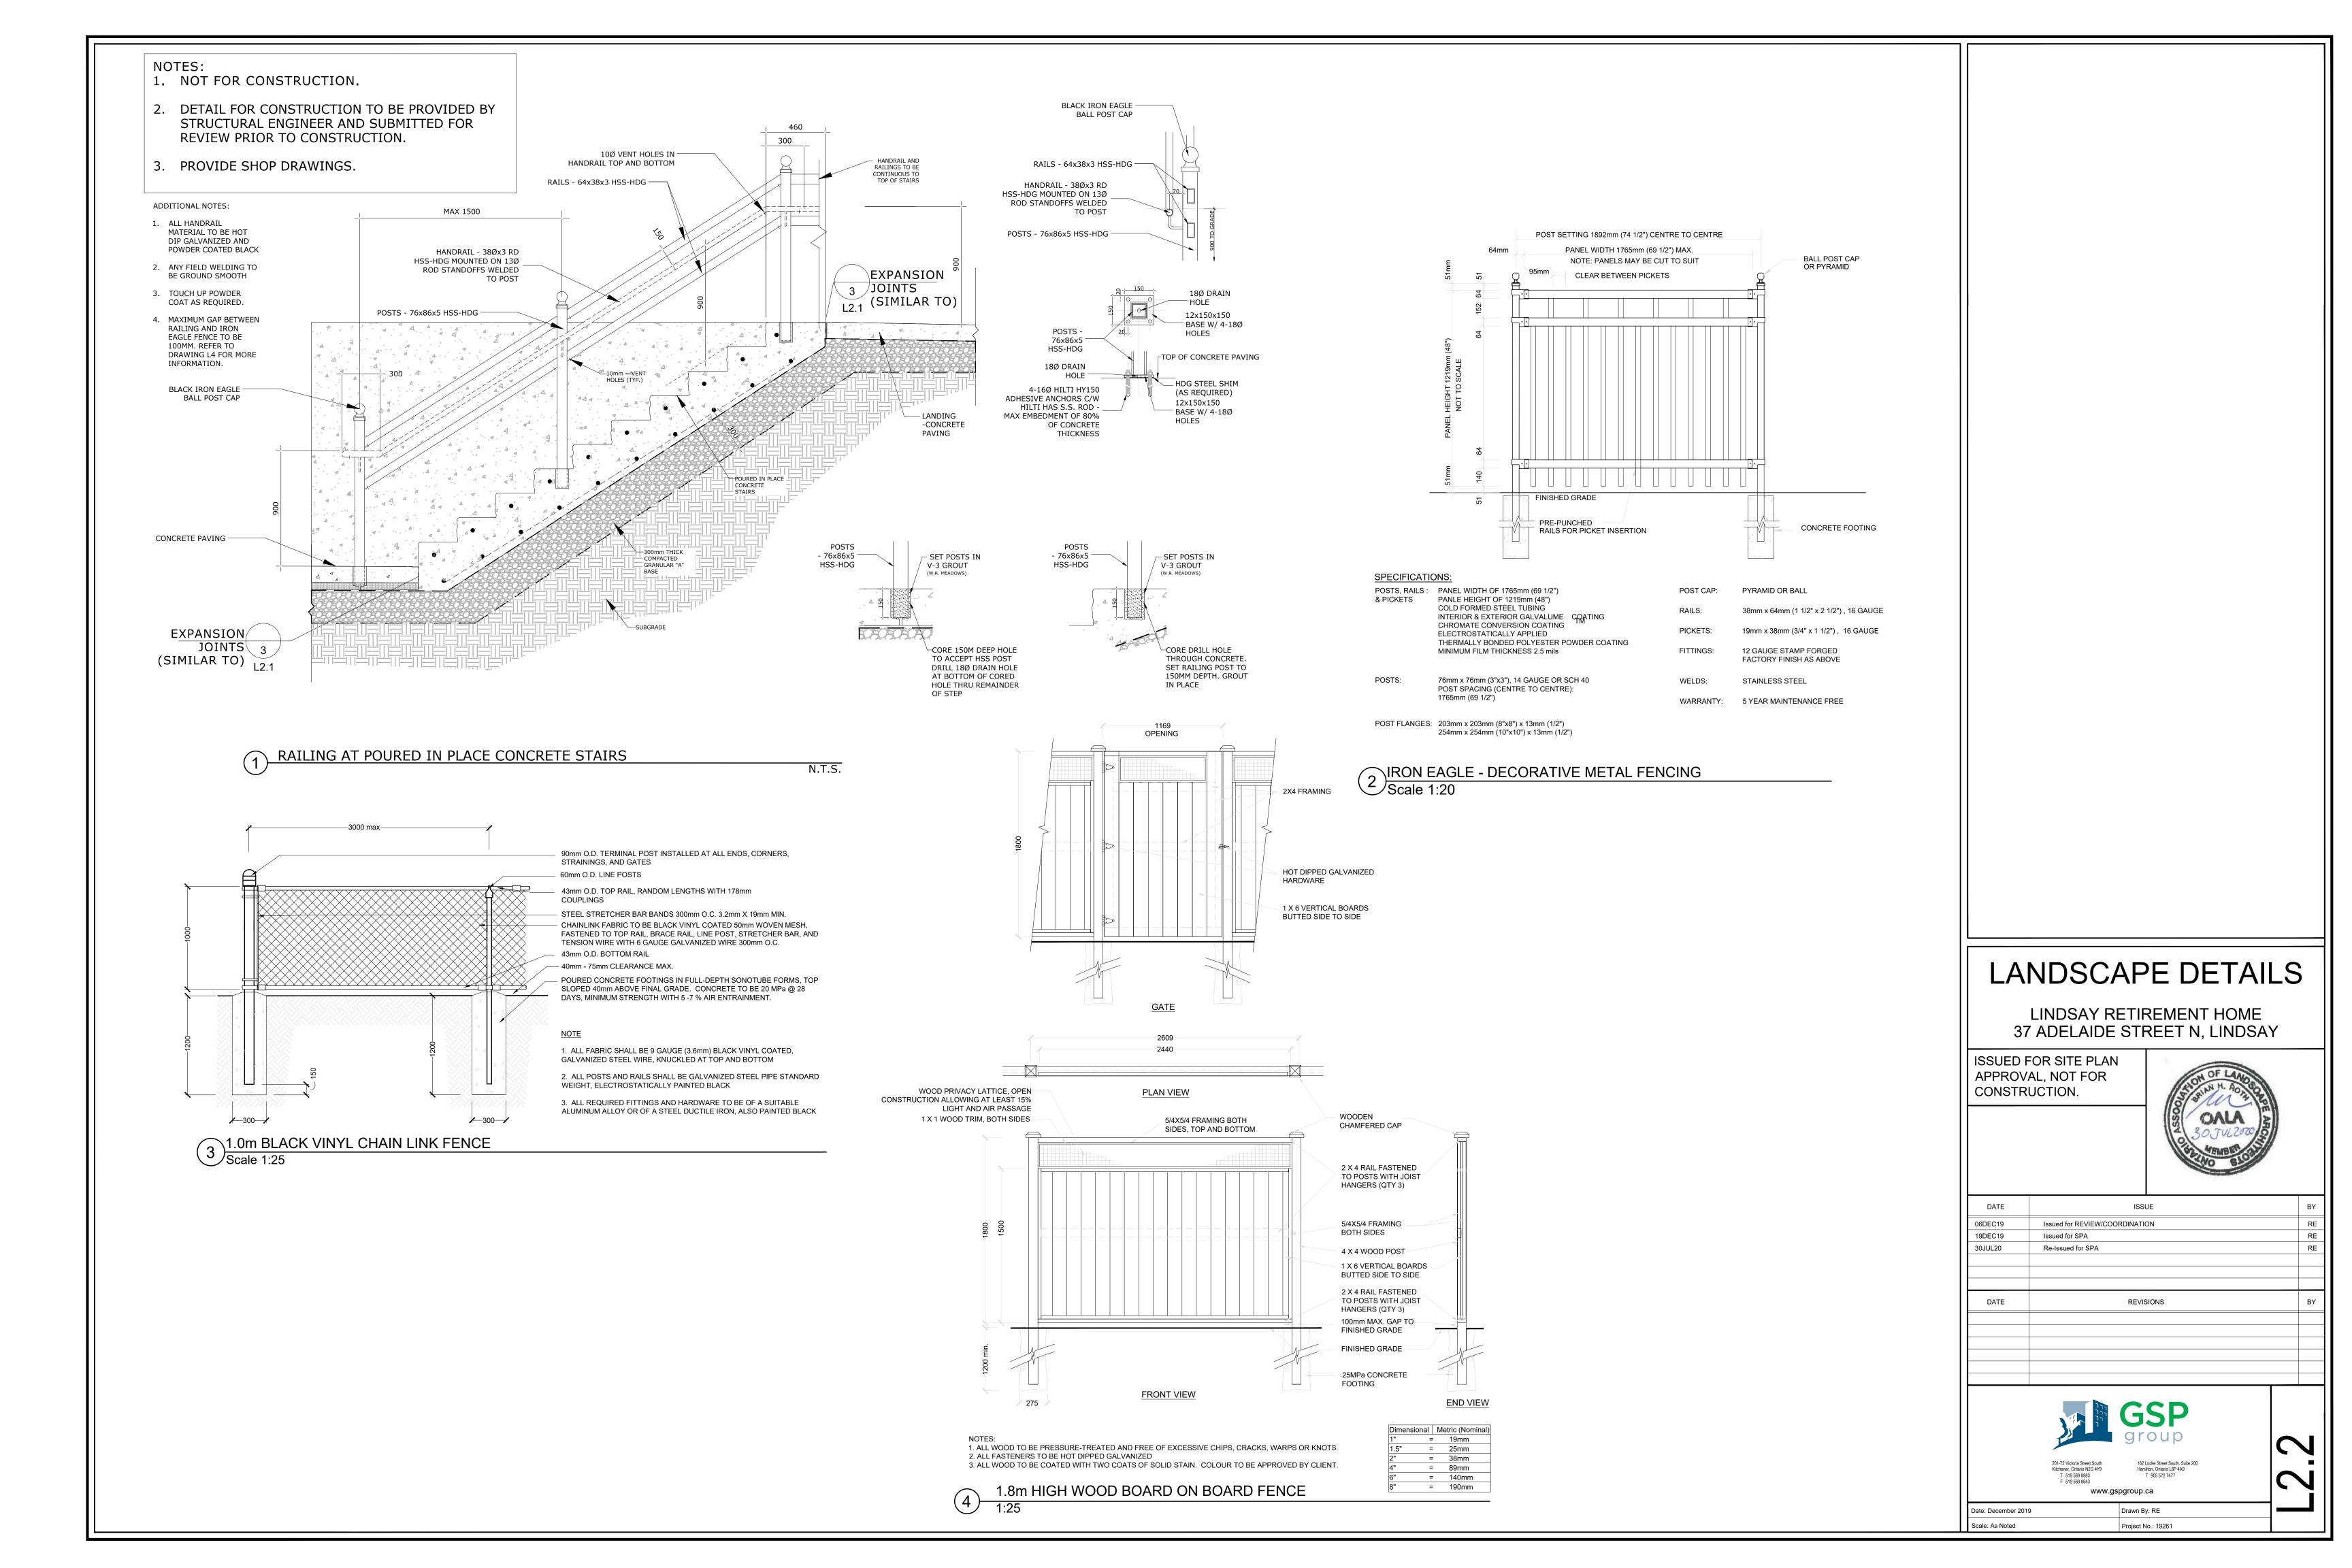

LANDSCAPE DETAILS

LINDSAY RETIREMENT HOME 37 ADELAIDE STREET N, LINDSAY

ISSUED FOR SITE PLAN APPROVAL, NOT FOR CONSTRUCTION.

| DATE    | ISSUE                          | BY |
|---------|--------------------------------|----|
| 06DEC19 | Issued for REVIEW/COORDINATION | RE |
| 19DEC19 | Issued for SPA                 | RE |
| 30JUL20 | Re-Issued for SPA              | RE |
|         |                                |    |
|         |                                |    |
|         |                                |    |
| DATE    | REVISIONS                      | BY |
|         |                                |    |
|         |                                |    |
|         |                                |    |
|         |                                |    |
|         |                                |    |
|         |                                |    |

www.gspgroup.ca

Date: December 2019 Drawn By: RE Scale: As Noted Project No.: 19261