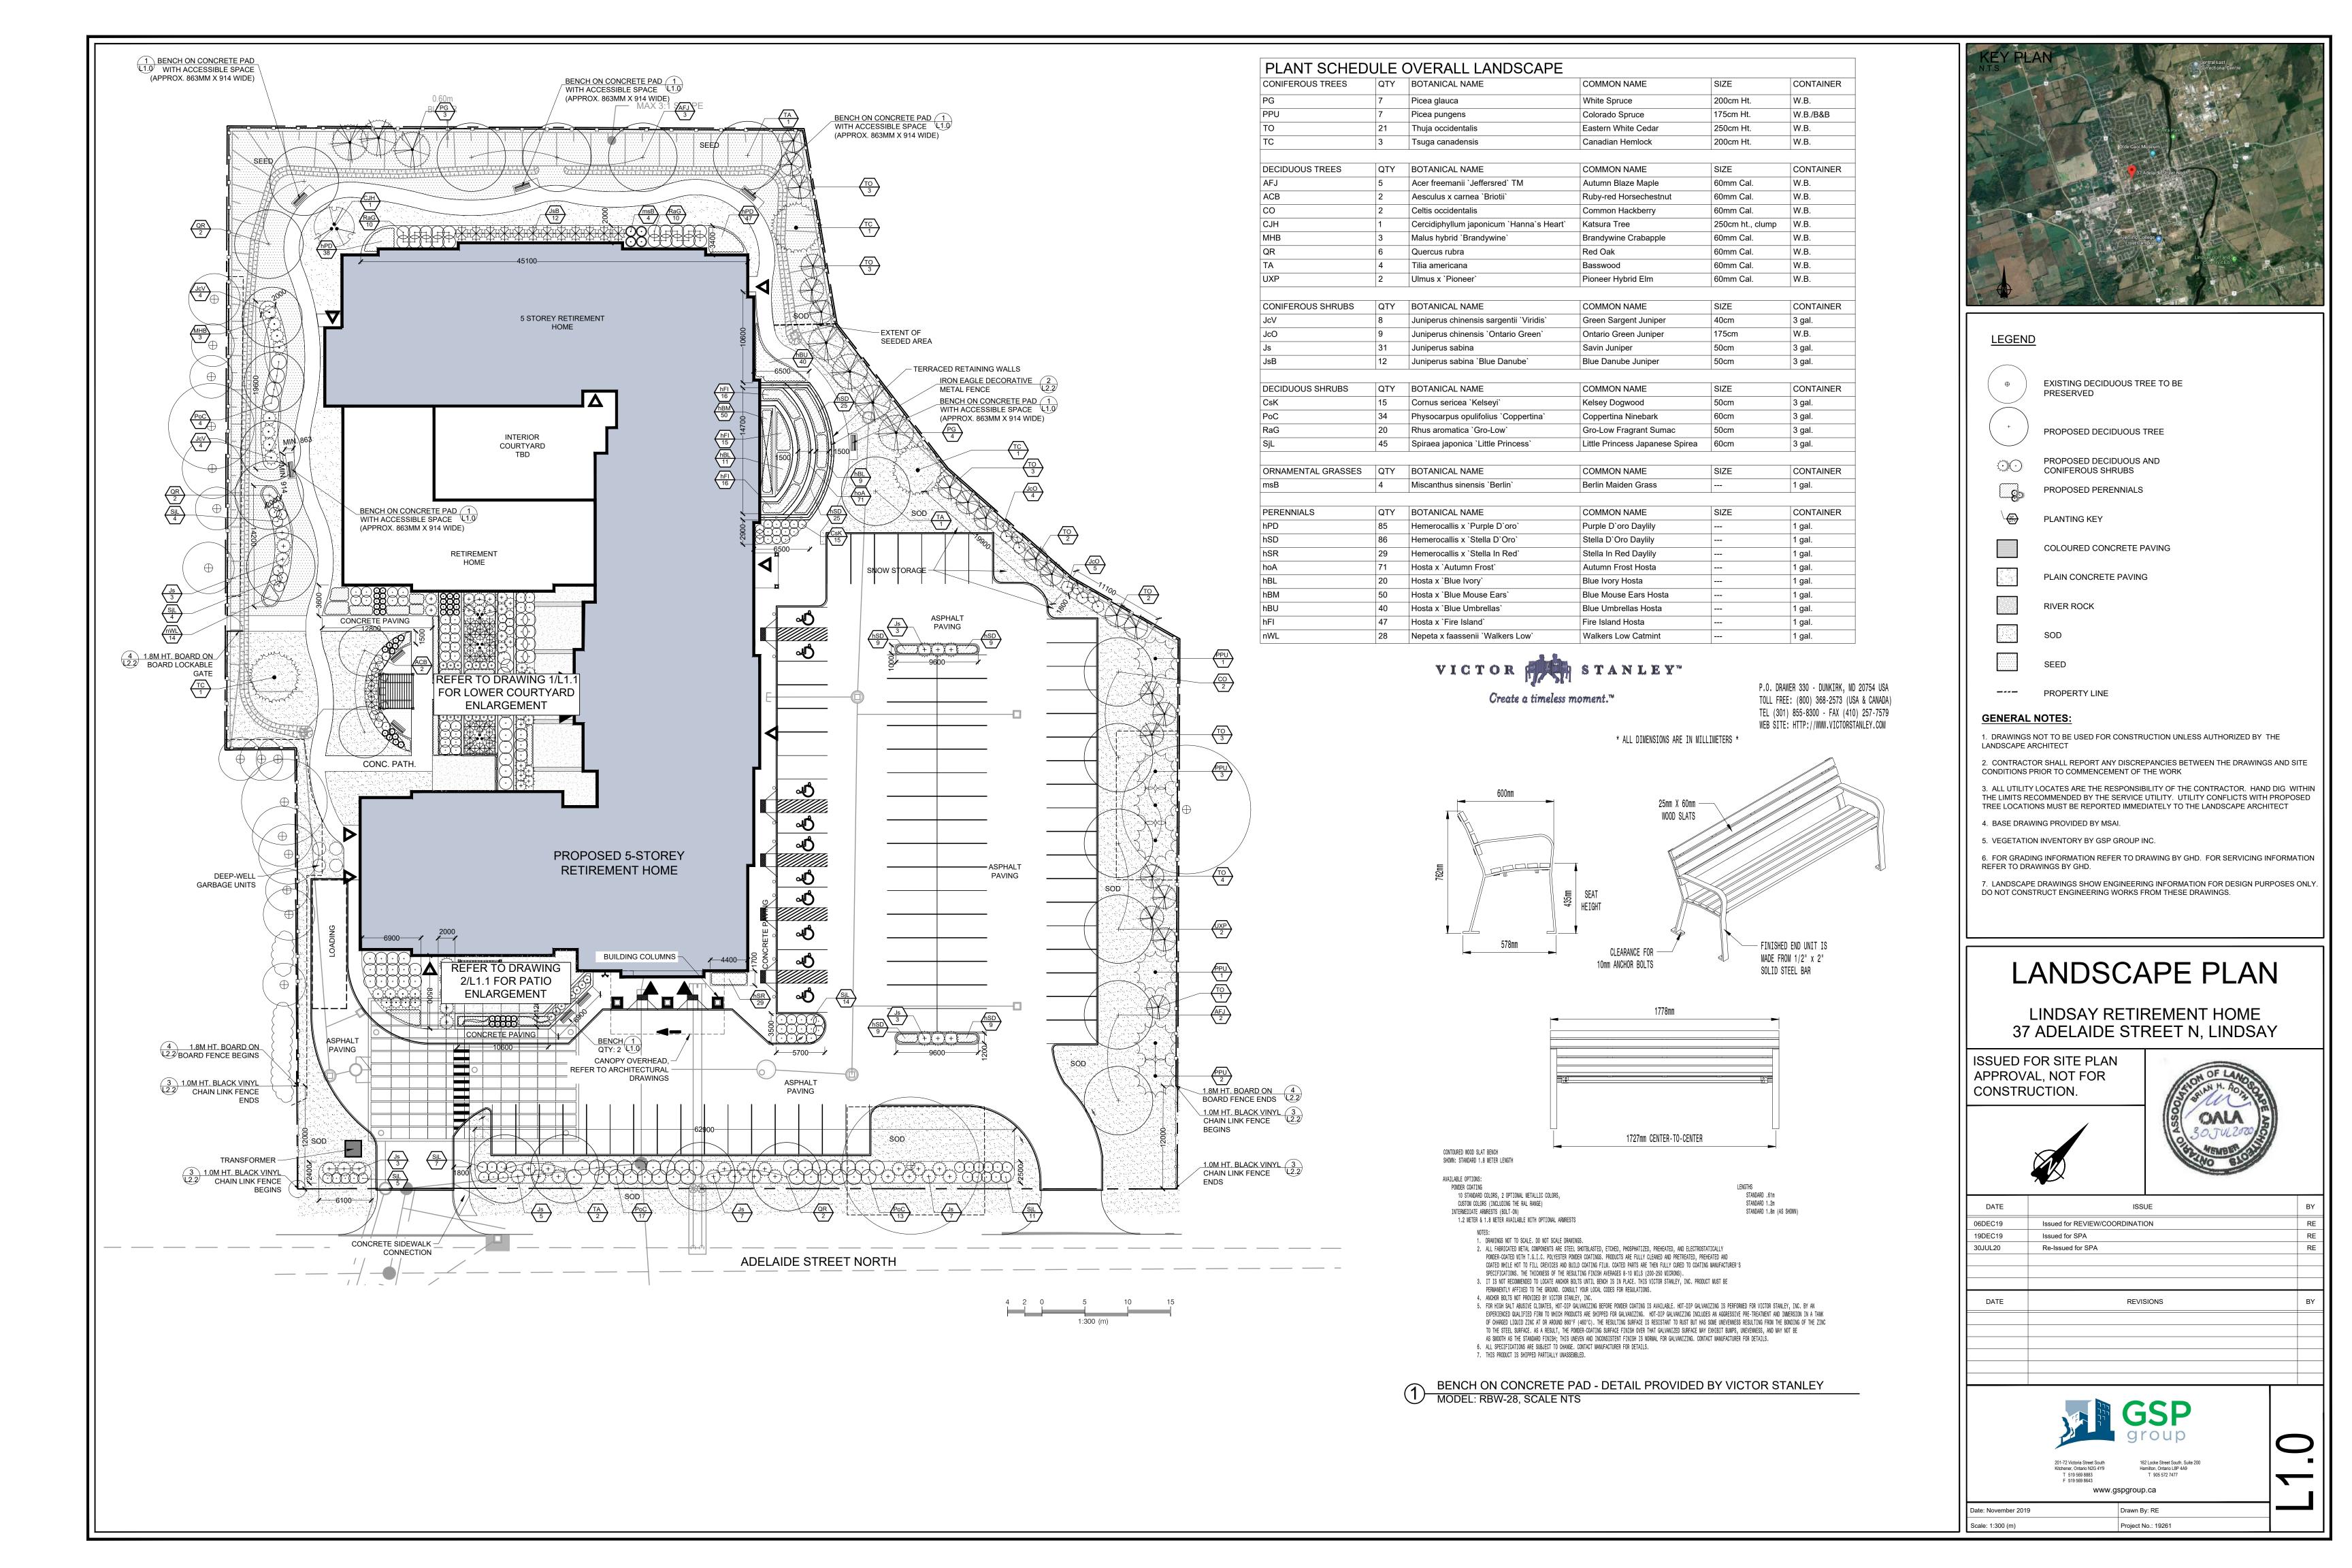

LINDSAY RETIREMENT HOME 37 ADELAIDE STREET N, LINDSAY

APPROVAL, NOT FOR CONSTRUCTION.

ISSUED FOR SITE PLAN

4. BASE DRAWING PROVIDED BY MSAI.

REFER TO DRAWINGS BY GHD.

5. VEGETATION INVENTORY BY GSP GROUP INC.

Date: November 2019

Drawn By: RE

Scale: 1:100 (m)

Project No.: 19261

| PLANT SCHED        | ULE | FRONT PATIO                              |                               |      |           |
|--------------------|-----|------------------------------------------|-------------------------------|------|-----------|
| CONIFEROUS SHRUBS  | QTY | BOTANICAL NAME                           | COMMON NAME                   | SIZE | CONTAINER |
| BGM                | 8   | Buxus x `Green Mountain`                 | Green Mountain Boxwood        | 40cm | 3 gal.    |
| JcG                | 8   | Juniperus chinensis `Gold Coast` TM      | Gold Coast Juniper            | 50cm | 3 gal.    |
| Js                 | 5   | Juniperus sabina                         | Savin Juniper                 | 50cm | 3 gal.    |
|                    |     |                                          |                               |      |           |
| DECIDUOUS SHRUBS   | QTY | BOTANICAL NAME                           | COMMON NAME                   | SIZE | CONTAINER |
| RaG                | 14  | Rhus aromatica `Gro-Low`                 | Gro-Low Fragrant Sumac        | 50cm | 3 gal.    |
|                    | 1   |                                          |                               |      | '         |
| ORNAMENTAL GRASSES | QTY | BOTANICAL NAME                           | COMMON NAME                   | SIZE | CONTAINER |
| cak                | 10  | Calamagrostis acutiflora `Karl Foerster` | Feather Reed Grass            |      | 1 gal.    |
|                    |     |                                          |                               |      |           |
| PERENNIALS         | QTY | BOTANICAL NAME                           | COMMON NAME                   | SIZE | CONTAINER |
| aPD                | 6   | Aster novae-angliae `Purple Dome`        | Purple Dome New England Aster |      | 1 gal.    |
| hPD                | 26  | Hemerocallis x `Purple D`oro`            | Purple D`oro Daylily          |      | 1 gal.    |
| hPP                | 8   | Heuchera micrantha `Palace Purple`       | Palace Purple Coral Bells     |      | 1 gal.    |
| iSF                | 9   | Iris sibirica `Strawberry Fair`          | Siberian Iris                 |      | 1 gal.    |
| IBC                | 4   | Leucanthemum x superbum `Banana Cream`   | Shasta Daisy                  |      | 1 gal.    |