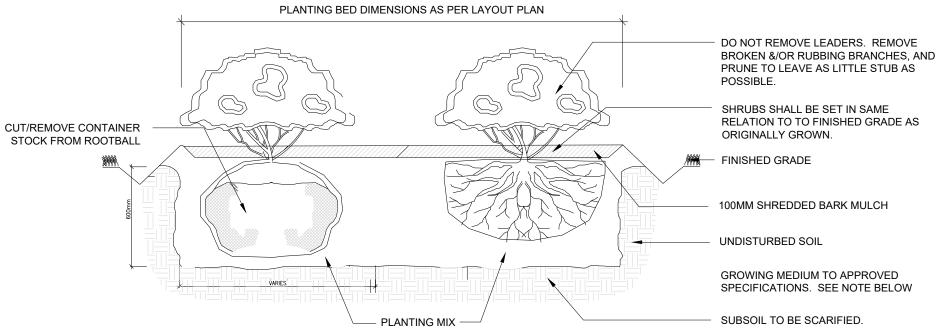

## TYPICAL PLANTING BED EDGE

- 1. GROWING MEDIUM MIX: 4 PARTS TOPSOIL, 1 PART COMPOST, 1 PART SHREDDED PEAT & APPLICATION OF HIGH
- PHOSPHOROUS FERTILIZER (0-20-0)
- 2. PLANT MATERIAL SHALL BE THOROUGHLY WATERED AT TIME OF PLANTING. 3. PLANT MATERIAL SHALL BE SET PLUMB IN THE MIDDLE OF THE PIT.
- 4. TREE SHALL BEAR SAME RELATION OR SLIGHTLY HIGHER TO FINISHED GRADE AS ORIGINALLY GROWN.
- 5. PLANT STOCK SHALL BE COVERED WHILE IN TRANSIT. ROOTS SHOULD BE KEPT MOIST UNTIL PLANTED. TREES TO BE TREATED WITH ANTI-DESICANT.
- 6. DIMENSIONS ARE IN MILLIMETERS UNLESS OTHERWISE NOTED.
- 7. STAKING IS TO OCCUR ONLY AT THE DIRECTION OF THE LANDSCAPE ARCHITECT. 8. 100MM HIGH SAUCER EXCEPT WHEN PLANTING IN BED.
- Shrub Planting Detail