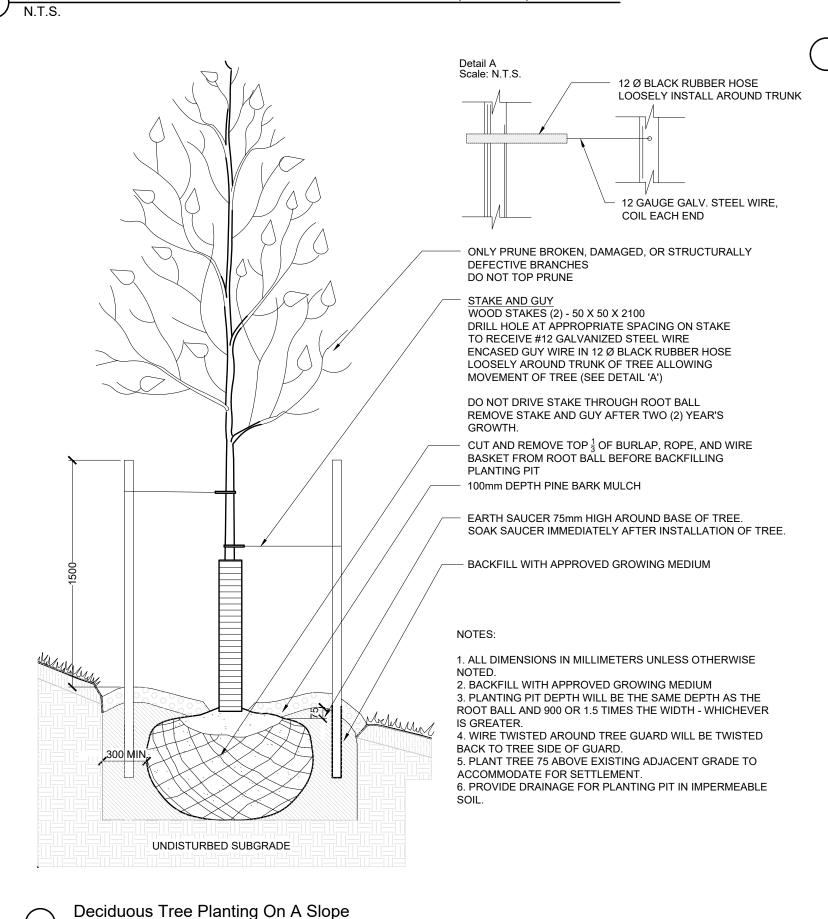

# DECIDUOUS TREE PLANTING B.B/W.B - UP TO 80mm CALIPER

7. PLANT TREE 75 ABOVE EXISTING ADJACENT GRADE TO ACCOMMODATE SETTLEMENT. Coniferous Tree Planting On A Slope

PRUNE AT PLANTING TO CAREFULLY REMOVE DEAD, BROKEN, DAMAGED, AND RUBBING BRANCHES. DO NOT

GROWING MEDIUM TO APPROVED SPECIFICATIONS.

- 1. GROWING MEDIUM MIX: 4 PARTS TOPSOIL, 1 PART COMPOST, 1 PART SHREDDED PEAT & APPLICATION OF HIGH PHOSPHOROUS FERTILIZER (0-20-0)
- 2. PLANT MATERIAL SHALL BE THOROUGHLY WATERED AT TIME OF PLANTING.
- 3. PLANT MATERIAL SHALL BE SET PLUMB IN THE MIDDLE OF THE PIT.
- 4. TREE SHALL BEAR SAME RELATION OR SLIGHTLY HIGHER TO FINISHED GRADE AS ORIGINALLY GROWN.
- 5. PLANT STOCK SHALL BE COVERED WHILE IN TRANSIT. ROOTS SHOULD BE KEPT MOIST
- UNTIL PLANTED. TREES TO BE TREATED WITH ANTI-DESICANT.
- 6. DIMENSIONS ARE IN MILLIMETERS UNLESS OTHERWISE NOTED.
- 7. STAKING IS TO OCCUR ONLY AT THE DIRECTION OF THE LANDSCAPE ARCHITECT.
- 8. 100MM HIGH SAUCER EXCEPT WHEN PLANTING IN BED.