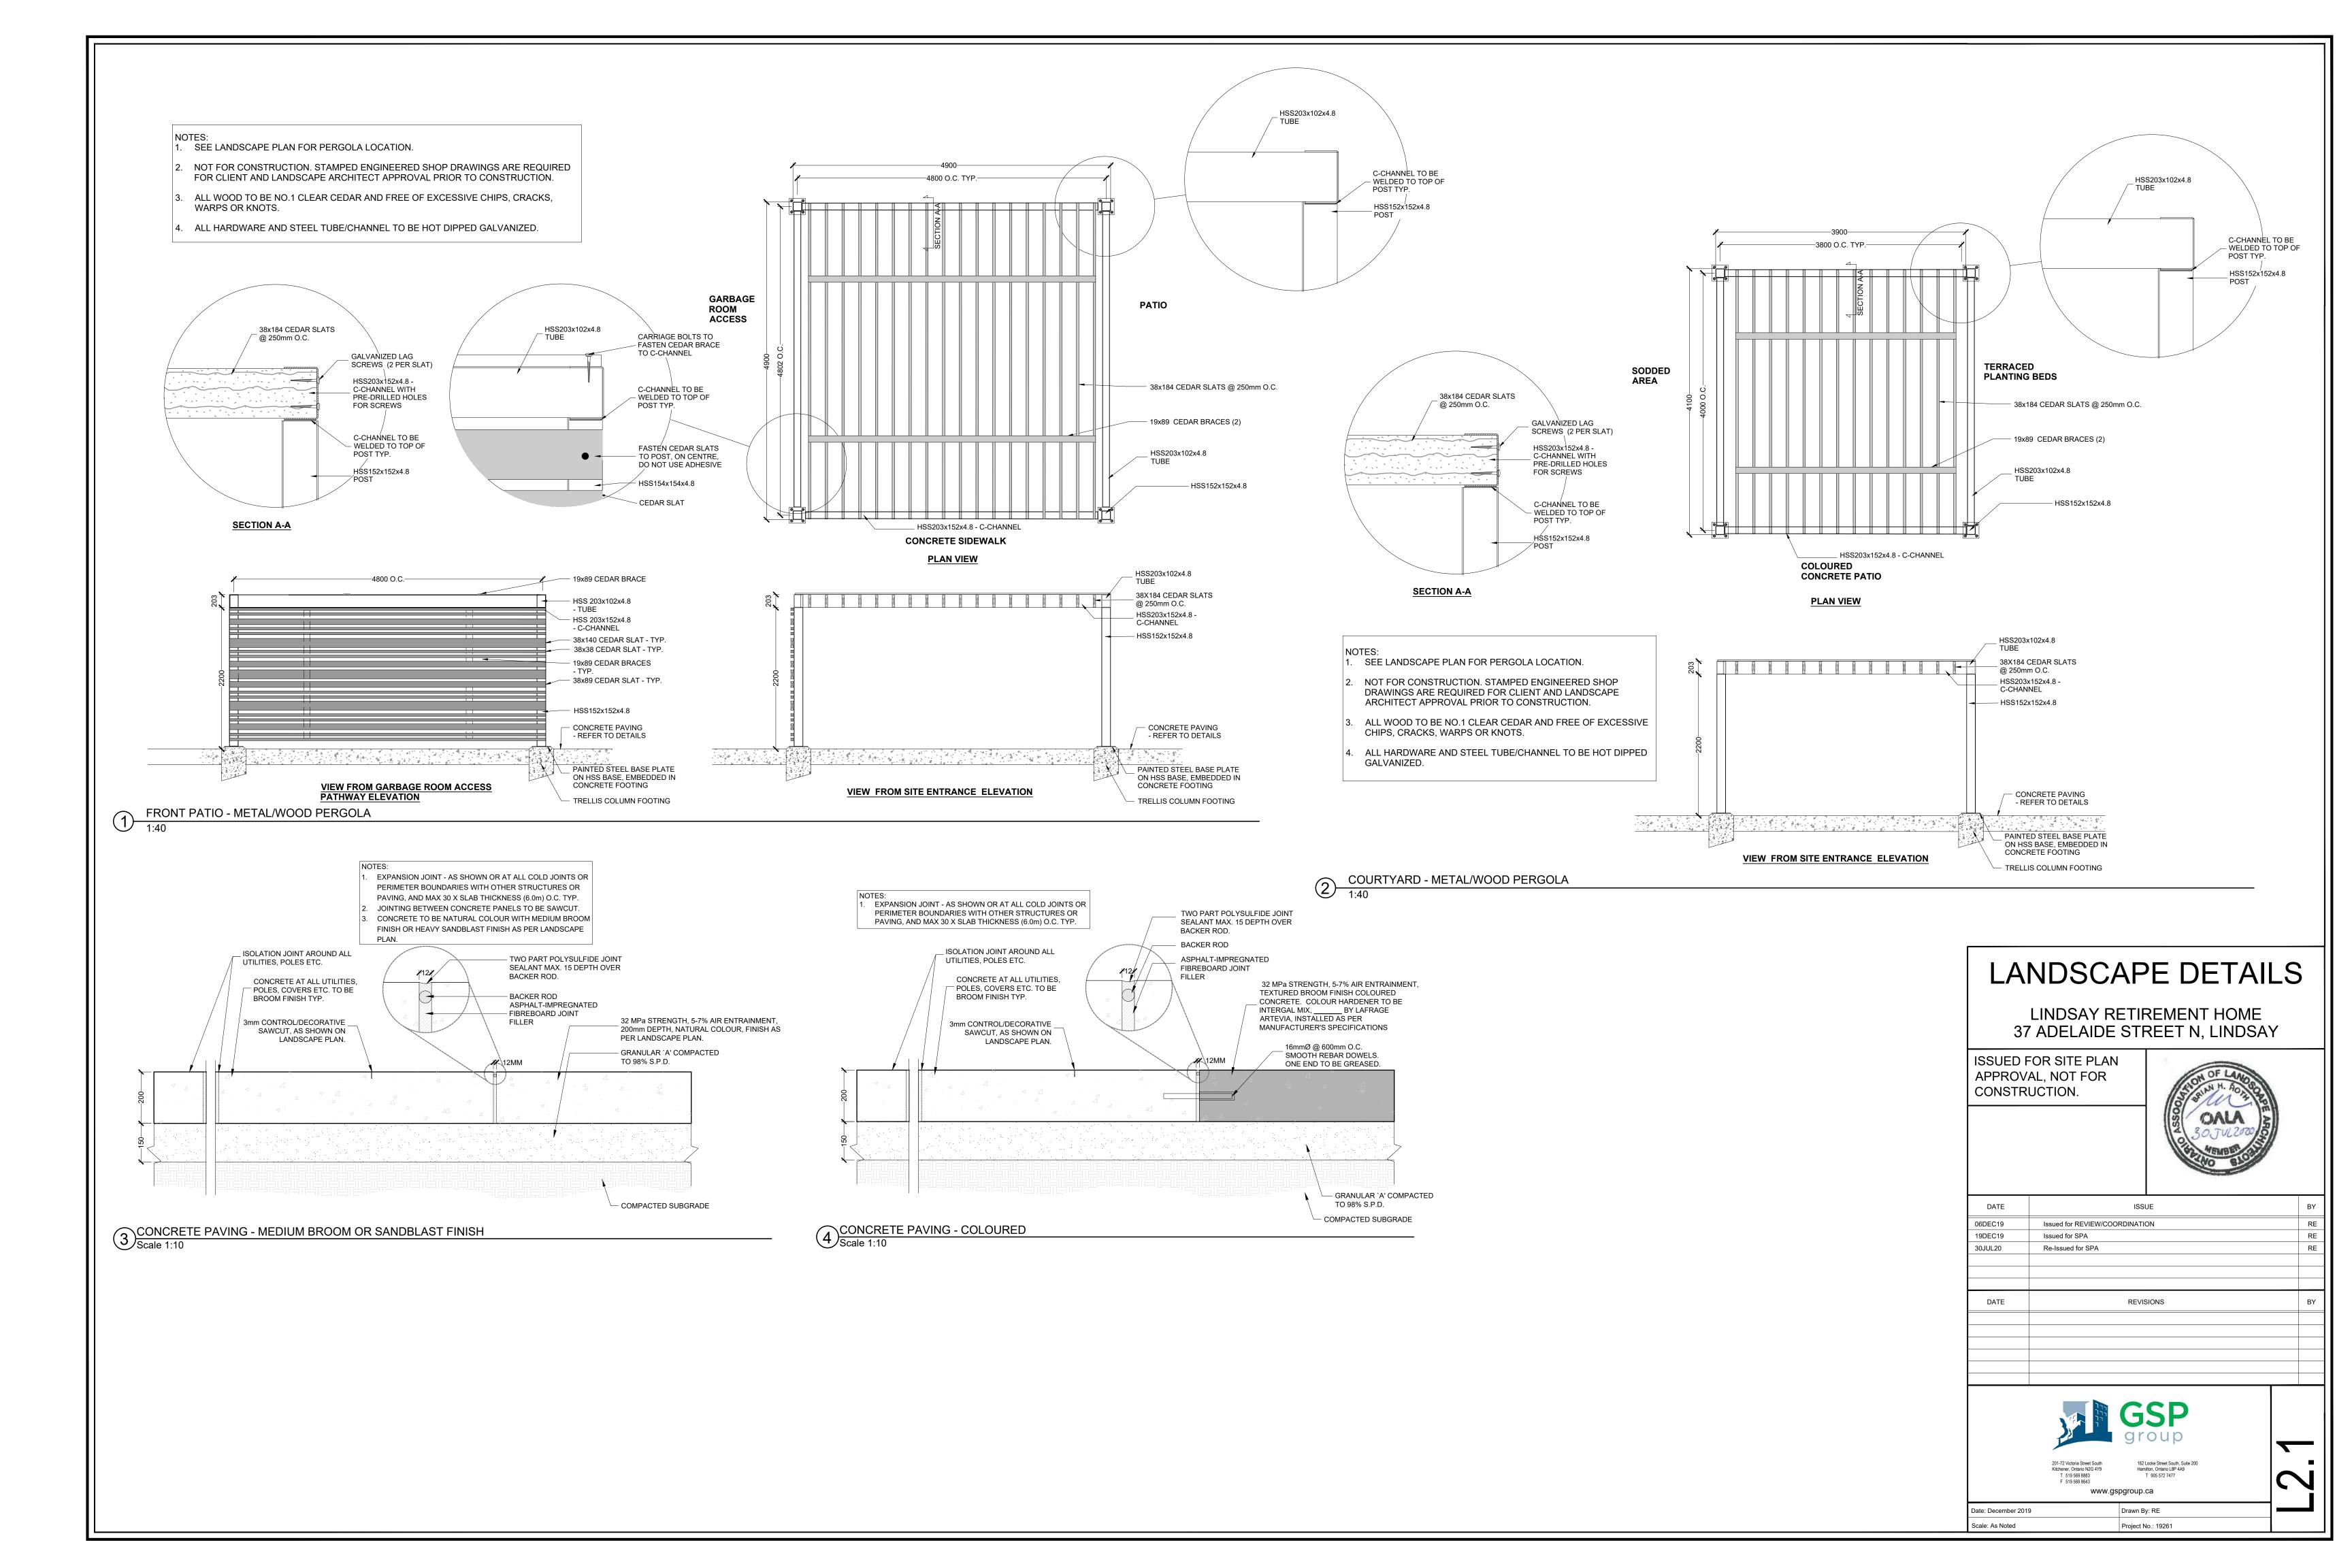

LANDSCAPE DETAILS

LINDSAY RETIREMENT HOME 37 ADELAIDE STREET N, LINDSAY

ISSUED FOR SITE PLAN APPROVAL, NOT FOR CONSTRUCTION.

| DATE    | ISSUE                          | BY |
|---------|--------------------------------|----|
| 06DEC19 | Issued for REVIEW/COORDINATION | RE |
| 19DEC19 | Issued for SPA                 | RE |
| 30JUL20 | Re-Issued for SPA              | RE |
|         |                                |    |
|         |                                |    |
|         |                                |    |
| DATE    | REVISIONS                      | BY |
|         |                                |    |
|         |                                |    |
|         |                                |    |
|         |                                |    |
|         |                                |    |
|         |                                |    |

www.gspgroup.ca

Date: December 2019 Drawn By: RE Scale: As Noted Project No.: 19261