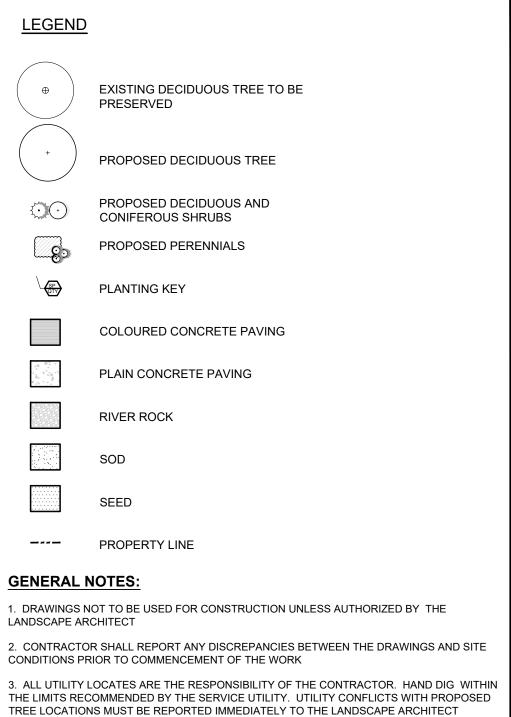

| DECIDUOUS TREES    | QTY | BOTANICAL NAME                                | COMMON NAME                      | SIZE      | CONTAINER |
|--------------------|-----|-----------------------------------------------|----------------------------------|-----------|-----------|
| AGA                | 3   | Amelanchier x grandiflora `Autumn Brilliance` | `Autumn Brilliance` Serviceberry | 50mm Cal. | W.B.      |
|                    |     | 1                                             | 1                                |           |           |
| CONIFEROUS SHRUBS  | QTY | BOTANICAL NAME                                | COMMON NAME                      | SIZE      | CONTAINER |
| BGM                | 14  | Buxus x `Green Mountain`                      | Green Mountain Boxwood           | 40cm      | 3 gal.    |
| JcM                | 8   | Juniperus chinensis `Mint Julep`              | Mint Julep Juniper               | 60cm      | 3 gal.    |
| JsT                | 22  | Juniperus sabina `Tamariscifolia`             | Tamarix Savin Juniper            | 50cm      | 3 gal.    |
| TmD                | 19  | Taxus x media `Densiformis`                   | Dense Yew                        | 50cm      | 3 gal.    |
| DECIDUOUS SHRUBS   | QTY | BOTANICAL NAME                                | COMMON NAME                      | SIZE      | CONTAINER |
| BtC                | 26  | Berberis thunbergii `Concorde`                | Concorde Barberry                | 50cm      | 3 gal.    |
| CsK                | 5   | Cornus sericea `Kelseyi`                      | Kelsey Dogwood                   | 50cm      | 3 gal.    |
| HaB                | 13  | Hydrangea arborescens `Annabelle`             | Annabelle Hydrangea              | 60cm      | 3 gal.    |
| RaG                | 8   | Rhus aromatica `Gro-Low`                      | Gro-Low Fragrant Sumac           | 50cm      | 3 gal.    |
| SpG                | 10  | Spiraea japonica `Goldflame`                  | Goldflame Spirea                 | 60cm      | 3 gal.    |
| SjL                | 4   | Spiraea japonica `Little Princess`            | Little Princess Japanese Spirea  | 60cm      | 3 gal.    |
|                    | -1  |                                               |                                  | 1         |           |
| ORNAMENTAL GRASSES | QTY | BOTANICAL NAME                                | COMMON NAME                      | SIZE      | CONTAINER |
| cak                | 34  | Calamagrostis acutiflora `Karl Foerster`      | Feather Reed Grass               |           | 1 gal.    |
| PERENNIALS         | QTY | BOTANICAL NAME                                | COMMON NAME                      | SIZE      | CONTAINER |
|                    | 21  |                                               |                                  |           |           |
| ерМ                |     | Echinacea purpurea `Merlot`                   | Merlot Coneflower                |           | 1 gal.    |
| hPD                | 30  | Hemerocallis x 'Purple D'oro'                 | Purple D`oro Daylily             |           | 1 gal.    |
| hoA                | 87  | Hosta x `Autumn Frost`                        | Autumn Frost Hosta               |           | 1 gal.    |
| hBU                | 25  | Hosta x `Blue Umbrellas`                      | Blue Umbrellas Hosta             |           | 1 gal.    |
| sMN                | 54  | Salvia nemorosa `May Night`                   | Sage                             |           | 1 gal.    |
| sND                | 32  | Salvia nemorosa 'New Dimension Rose'          | Perennial Sage                   |           | 1 gal.    |
| sAJ                | 28  | Sedum x `Autumn Joy`                          | Autumn Joy Sedum                 |           | 1 gal.    |

Date: November 2019

Drawn By: RE

Scale: 1:100 (m)

Project No.: 19261

| PLANT SCHED        | ULE | FRONT PATIO                              |                               |      |           |
|--------------------|-----|------------------------------------------|-------------------------------|------|-----------|
| CONIFEROUS SHRUBS  | QTY | BOTANICAL NAME                           | COMMON NAME                   | SIZE | CONTAINER |
| BGM                | 8   | Buxus x `Green Mountain`                 | Green Mountain Boxwood        | 40cm | 3 gal.    |
| JcG                | 8   | Juniperus chinensis `Gold Coast` TM      | Gold Coast Juniper            | 50cm | 3 gal.    |
| Js                 | 5   | Juniperus sabina                         | Savin Juniper                 | 50cm | 3 gal.    |
|                    |     |                                          |                               |      |           |
| DECIDUOUS SHRUBS   | QTY | BOTANICAL NAME                           | COMMON NAME                   | SIZE | CONTAINER |
| RaG                | 14  | Rhus aromatica `Gro-Low`                 | Gro-Low Fragrant Sumac        | 50cm | 3 gal.    |
|                    | 1   |                                          |                               |      | '         |
| ORNAMENTAL GRASSES | QTY | BOTANICAL NAME                           | COMMON NAME                   | SIZE | CONTAINER |
| cak                | 10  | Calamagrostis acutiflora `Karl Foerster` | Feather Reed Grass            |      | 1 gal.    |
|                    |     |                                          |                               |      |           |
| PERENNIALS         | QTY | BOTANICAL NAME                           | COMMON NAME                   | SIZE | CONTAINER |
| aPD                | 6   | Aster novae-angliae `Purple Dome`        | Purple Dome New England Aster |      | 1 gal.    |
| hPD                | 26  | Hemerocallis x `Purple D`oro`            | Purple D`oro Daylily          |      | 1 gal.    |
| hPP                | 8   | Heuchera micrantha `Palace Purple`       | Palace Purple Coral Bells     |      | 1 gal.    |
| iSF                | 9   | Iris sibirica `Strawberry Fair`          | Siberian Iris                 |      | 1 gal.    |
| IBC                | 4   | Leucanthemum x superbum `Banana Cream`   | Shasta Daisy                  |      | 1 gal.    |