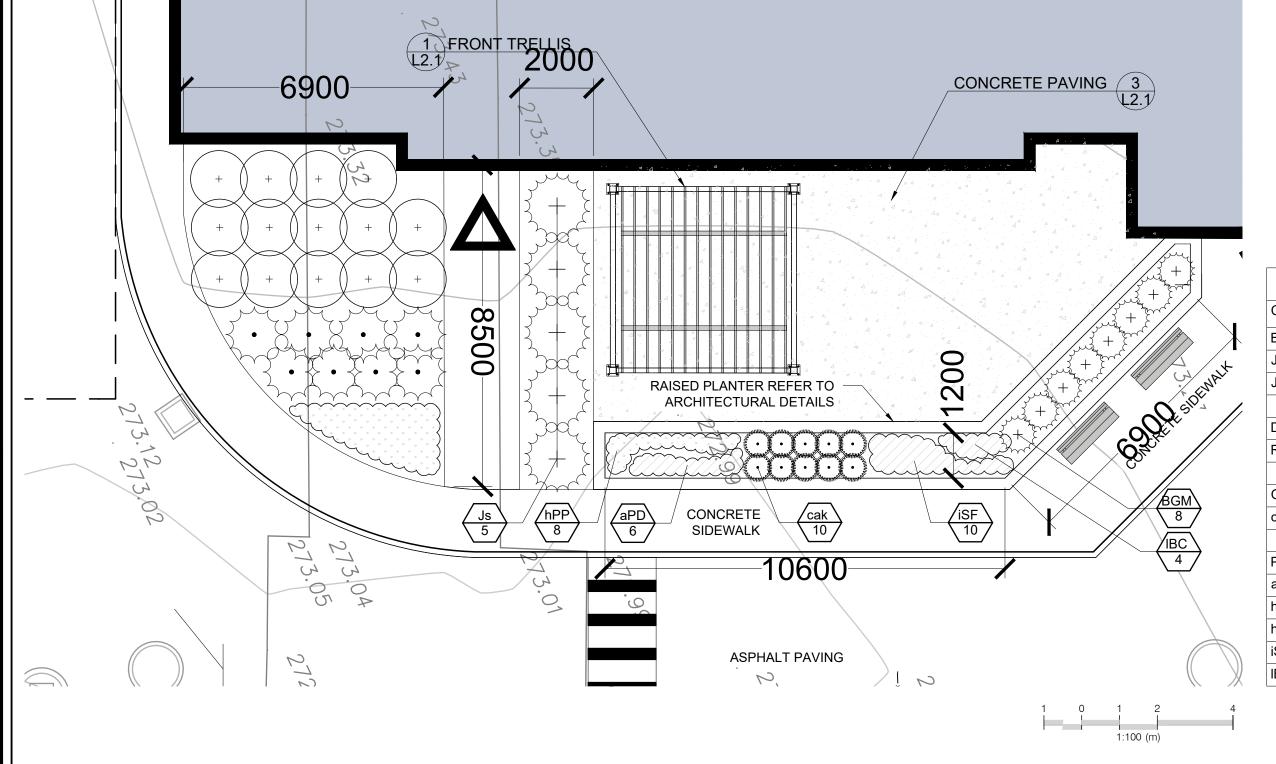

# COURTYARD ENLARGEMENT PLAN

6. FOR GRADING INFORMATION REFER TO DRAWING BY GHD. FOR SERVICING INFORMATION

7. LANDSCAPE DRAWINGS SHOW ENGINEERING INFORMATION FOR DESIGN PURPOSES ONLY. DO NOT CONSTRUCT ENGINEERING WORKS FROM THESE DRAWINGS.

LINDSAY RETIREMENT HOME 37 ADELAIDE STREET N, LINDSAY

APPROVAL, NOT FOR CONSTRUCTION.

ISSUED FOR SITE PLAN

4. BASE DRAWING PROVIDED BY MSAI.

REFER TO DRAWINGS BY GHD.

5. VEGETATION INVENTORY BY GSP GROUP INC.

Date: November 2019

Drawn By: RE

Scale: 1:100 (m)

Project No.: 19261

| PLANT SCHED        | ULE | FRONT PATIO                              |                               |      |           |
|--------------------|-----|------------------------------------------|-------------------------------|------|-----------|
| CONIFEROUS SHRUBS  | QTY | BOTANICAL NAME                           | COMMON NAME                   | SIZE | CONTAINER |
| BGM                | 8   | Buxus x `Green Mountain`                 | Green Mountain Boxwood        | 40cm | 3 gal.    |
| JcG                | 8   | Juniperus chinensis `Gold Coast` TM      | Gold Coast Juniper            | 50cm | 3 gal.    |
| Js                 | 5   | Juniperus sabina                         | Savin Juniper                 | 50cm | 3 gal.    |
|                    |     |                                          |                               |      |           |
| DECIDUOUS SHRUBS   | QTY | BOTANICAL NAME                           | COMMON NAME                   | SIZE | CONTAINER |
| RaG                | 14  | Rhus aromatica `Gro-Low`                 | Gro-Low Fragrant Sumac        | 50cm | 3 gal.    |
|                    | 1   |                                          |                               |      | '         |
| ORNAMENTAL GRASSES | QTY | BOTANICAL NAME                           | COMMON NAME                   | SIZE | CONTAINER |
| cak                | 10  | Calamagrostis acutiflora `Karl Foerster` | Feather Reed Grass            |      | 1 gal.    |
|                    |     |                                          |                               |      |           |
| PERENNIALS         | QTY | BOTANICAL NAME                           | COMMON NAME                   | SIZE | CONTAINER |
| aPD                | 6   | Aster novae-angliae `Purple Dome`        | Purple Dome New England Aster |      | 1 gal.    |
| hPD                | 26  | Hemerocallis x `Purple D`oro`            | Purple D`oro Daylily          |      | 1 gal.    |
| hPP                | 8   | Heuchera micrantha `Palace Purple`       | Palace Purple Coral Bells     |      | 1 gal.    |
| iSF                | 9   | Iris sibirica `Strawberry Fair`          | Siberian Iris                 |      | 1 gal.    |
| IBC                | 4   | Leucanthemum x superbum `Banana Cream`   | Shasta Daisy                  |      | 1 gal.    |