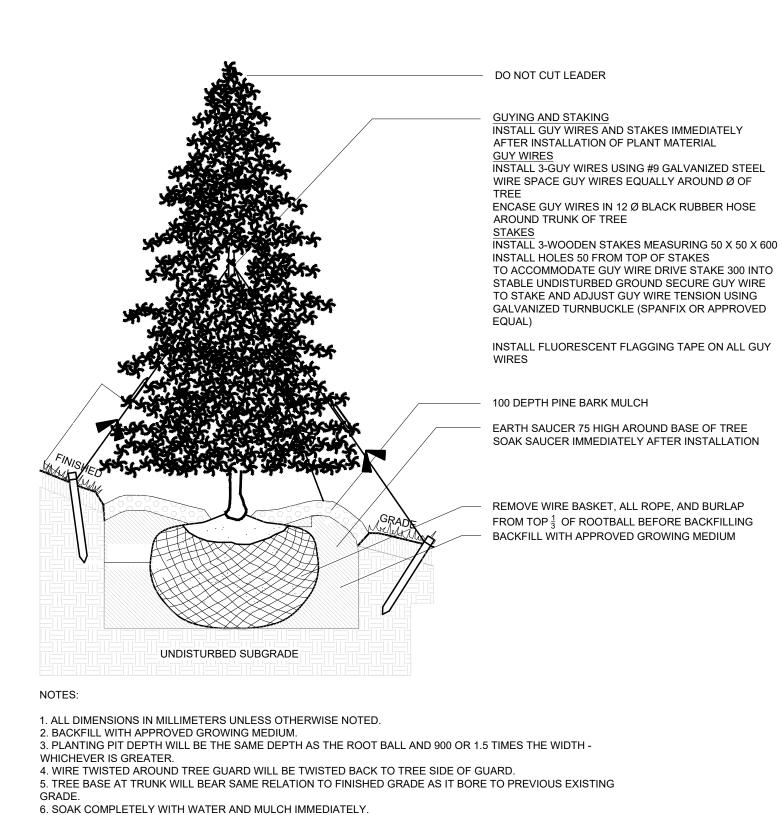

ALL TREE WRAP USED DURING TRANSPORT TO BE REMOVED AFTER PLANTING.

CONIFEROUS TREE SHALL BE SET IN CENTER OF PIT AND SAME RELATION TO FINISHED GRADE AS ORIGINALLY

WIDTH OF PLANTING PIT TO BE MINIMUM 2X ROOTBALL DIAMETER OR 400MM ON EITHER SIDE, WHICH EVER IS

(CHIPPED PALETTES WILL NOT BE CUT AND REMOVE BURLAP (& WIRE CAGE WHERE APPLICABLE) FROM TOP 1/3 OF ROOT BALL AFTER TREE IS POSITIONED IN PIT; REMOVE ALL STRING, ROPE OR WIRE USED TO SECURE BALL. PLACE ROOTBALL ON UNDISTURBED SOIL. IF PIT IS DUG TOO DEEP, COMPACT BACKFILL TO REDUCE ROOTBALL SETTLING.