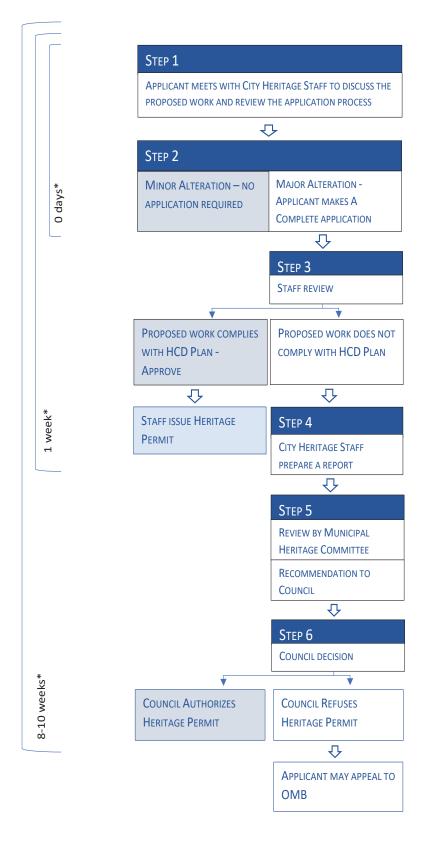

## 8.3.2 What is the Application Approval Process?

All applications for approval must follow the requirements of the Ontario Heritage Act. In order to do so, the application for alteration (heritage permit) process is as follows:

- Step 1: Applicant meets with City heritage staff to discuss the proposed work and to review the application process.
- Step 2: Applicant makes application.
- Step 3: There are four versions of this step, depending upon the type of application (see the accompanying chart).

Heritage staff review the application and:

- a) grants the application with no conditions;
- b) grants with conditions;
- c) refuses the application; or
- d) determines that the application is a major alteration requiring further review by the Municipal Heritage Committee and approval by Council.

In the case of c) or d), Heritage staff submits a report with the application to the Municipal Heritage Committee. The Municipal Heritage Committee reviews the report and application and makes recommendations to Council. Council can then decide to grant, grant with conditions, or refuse the application. The applicant has the right to appeal refusal to the OMB (under Section 44 of the OHA).In addition, staff or an applicant has the option to request that any application be forwarded to the Municipal Heritage Committee for their consideration.

## APPLICATION FOR ALTERATION PROCESS