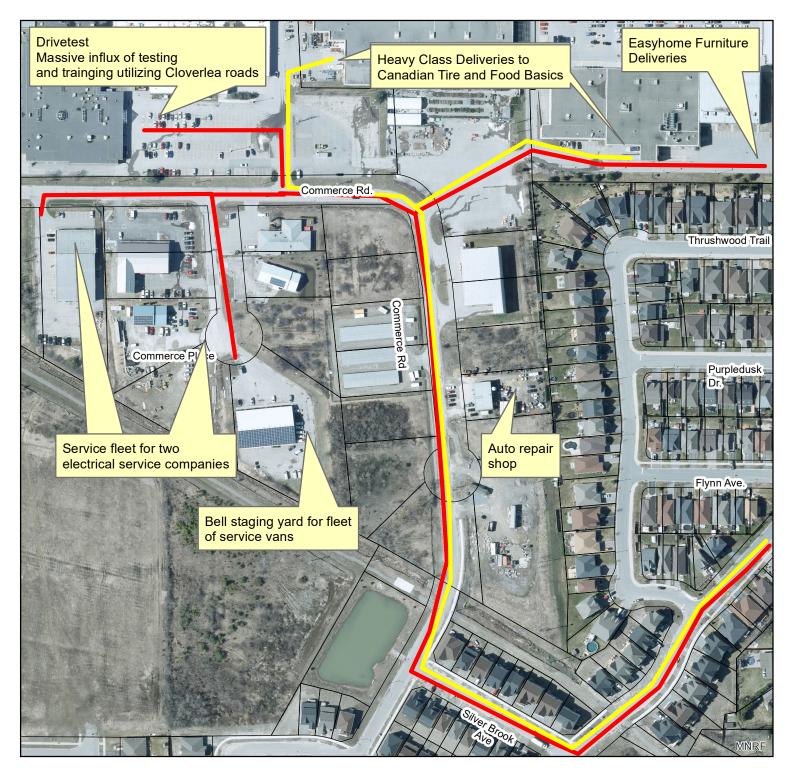

## Appendix B Observed Commercial Through Traffic

Map produced by the City of Kawartha Lakes Engineering Department with data obtained under license. Reproduction without permission is prohibited.

The foregoing information is given for convenience only and it should be clearly understood that you must satisfyyourself as to whether the premises and the existing or proposed use thereof are, or would be, in conformity with all applicable by-laws and regulations of the municipality.

All distances and locations are approximate and are not of survey quality. This map is illustrative only. Do not rely on it as being a precise indicator of privately or publicly owned land, routes, locations or features, nor as a guide to navigate. Observed major route for medium and light class commercial vehicles

200

□ Meters

Observed minor route for heavy class commercial vehicles

100

Projection: Transverse Mercator Coordinate System: NAD83, Zone 17

0