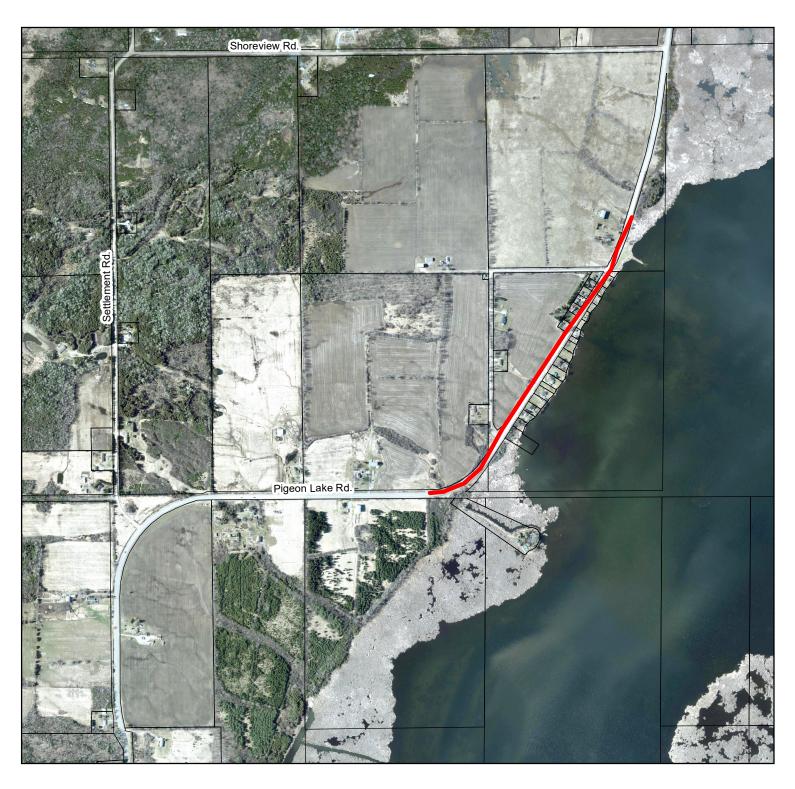

## KL Road 17 (Pigeon Lake Road) Speed Reduction Request

## **Speed Zone**

Map produced by the City of Kawartha Lakes Engineering Department with data obtained under license. Reproduction without permission is prohibited.

The foregoing information is given for convenience only and it should be clearly understood that you must satisfy yourself as to whether the premises and the existing or proposed use thereof are, or would be, in conformity with all applicable by-laws and regulations of the municipality.

Proposed 60 Zone