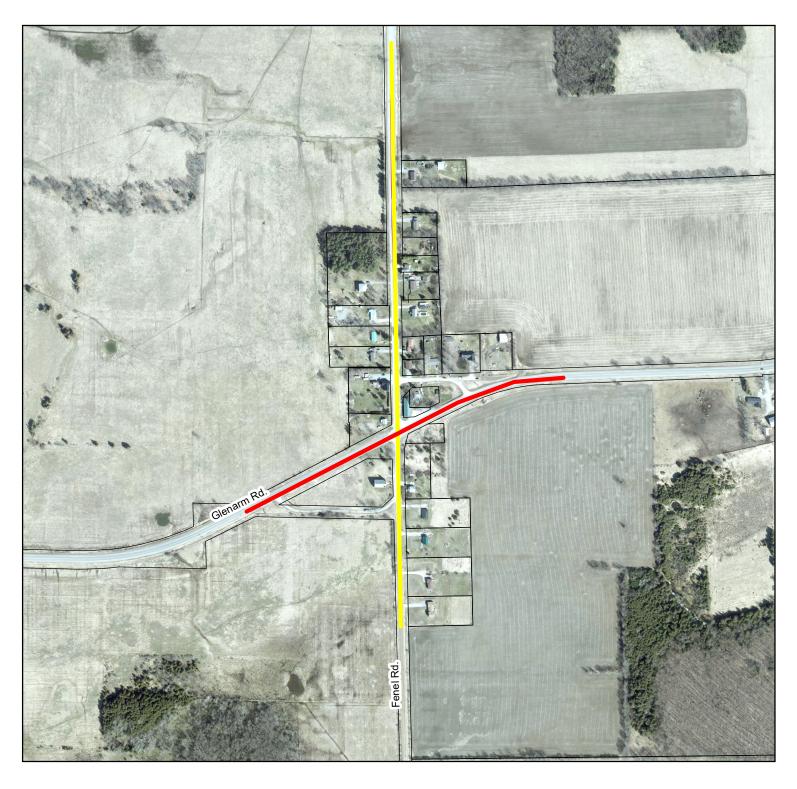

## KL Road 8 (Glenarm Road) Speed Reduction Request

## **Speed Zone**

Map produced by the City of Kawartha Lakes Engineering Department with data obtained under license. Reproduction without permission is prohibited.

The foregoing information is given for convenience only and it should be clearly understood that you must satisfy yourself as to whether the premises and the existing or proposed use thereof are, or would be, in conformity with all applicable by-laws and regulations of the municipality.

Exsisting 60 Zone

Proposed 60 Zone (Currently 80)