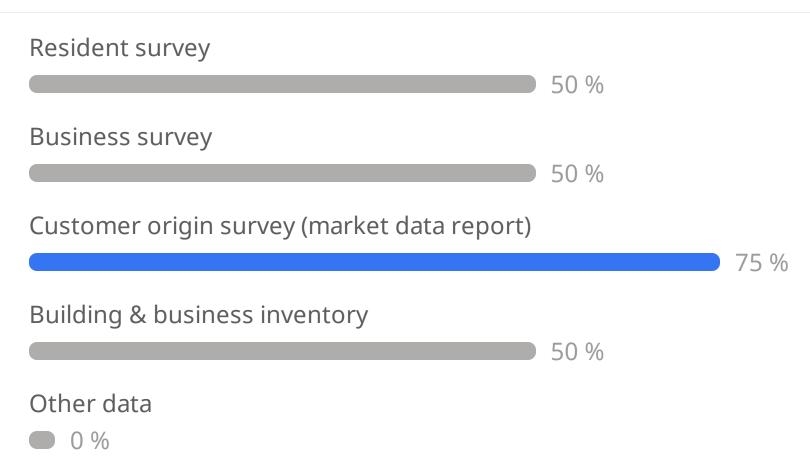

and members of the town
   3. More arts and culture improvements like the theatre and the sculptures
- Continued improvement in downtown. More area to be improved



## Is there something that should start in regards to the downtown revitalization implementation?



- 1. Increased urgency for signage improvement and wayfinding signage 2. More open communication between city staff and members of the public
- competitions for businesses in seasonal decor
- Signage



## Is there something that should stop in regards to the downtown revitalization implementation?



 I don't know of anything that should stop. I think any enthusiasm people/ volunteers have towards the final goal is helpful one way or another.



#### What data would be important for your community to collect in the future?







# How often do you feel you need to collect data about your community (business, residents, customer origin)? (1/2)



4 years or more between collection of data

75 %

Every 3 years

0 %

Every 2 years

25 %

Every year

0 %

Do not see a need to collect data

0 %

# How often do you feel you need to collect data about your community (business, residents, customer origin)? (2/2)



Other

0 %

### What do you see as the next steps for this group?



• need some inspiration