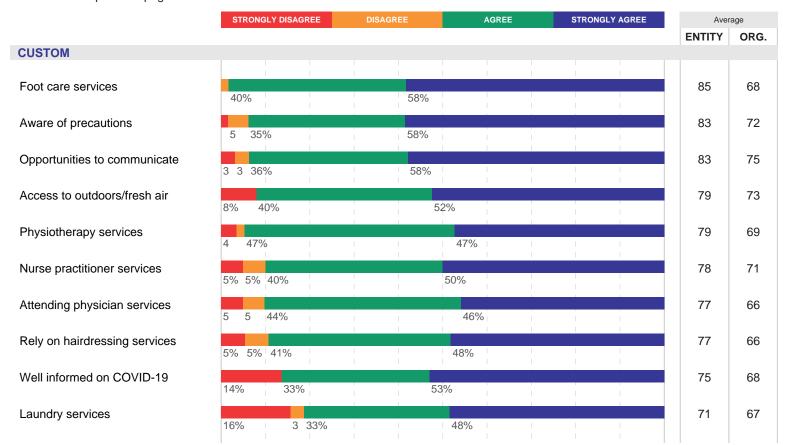

#### RATINGS BY ITEM

Continued from previous page

STRONGLY DISAGREE STRONGLY AGREE **AGREE** Strongly Agree + Agree **ENTITY** ORG. 98% 88% Foot care services 40% 58% 88% Physiotherapy services 95% 47% 47% Opportunities to communicate 94% 95% 58% 3 3 36% 93% Aware of precautions 94% 5 35% 58% Access to outdoors/fresh air 92% 92% 8% 40% 52% 83% Attending physician services 90% 5 44% 46% 92% Nurse practitioner services 90% 5% 5% 40% 50% 82% Rely on hairdressing services 89% 5% 5% 41% 48% Well informed on COVID-19 85% 86% 14% 33% 53% 85% Laundry services 81% 16% 3 33% 48% **EXCELLENT** POOR GOOD Excellent + Good **ENTITY** ORG. **Recommendation to others** 83% 81% 9% 8% 35% 48% Overall quality of services 82% 83% 31% 51%

### **SURVEY ITEMS BY DOMAIN**

| ITEM NO.                                                 | LABEL                                                                                                                                                                                                                                                      | ITEM AS IT APPEARS ON THE SURVEY                                                                                                                                                                                                                                                                                                                                                                                                                                                                                                                                                                                                                                                                                                                                                              |  |
|----------------------------------------------------------|------------------------------------------------------------------------------------------------------------------------------------------------------------------------------------------------------------------------------------------------------------|-----------------------------------------------------------------------------------------------------------------------------------------------------------------------------------------------------------------------------------------------------------------------------------------------------------------------------------------------------------------------------------------------------------------------------------------------------------------------------------------------------------------------------------------------------------------------------------------------------------------------------------------------------------------------------------------------------------------------------------------------------------------------------------------------|--|
| CARE QUALITY                                             |                                                                                                                                                                                                                                                            |                                                                                                                                                                                                                                                                                                                                                                                                                                                                                                                                                                                                                                                                                                                                                                                               |  |
| 11<br>12<br>13<br>14                                     | Quality of nursing care<br>Quality of personal care<br>Staff well trained/competent<br>Effective pain management                                                                                                                                           | The nurses provide high-quality nursing care. The personal support workers / health care aides provide high-quality care. Staff is well trained and competent. My pain is managed effectively.                                                                                                                                                                                                                                                                                                                                                                                                                                                                                                                                                                                                |  |
| QUALITY OF LIFE                                          |                                                                                                                                                                                                                                                            |                                                                                                                                                                                                                                                                                                                                                                                                                                                                                                                                                                                                                                                                                                                                                                                               |  |
| 1<br>2<br>3<br>4                                         | Respect shown<br>Involvement in daily decisions<br>Offers meaningful things to do<br>Privacy needs respected                                                                                                                                               | Staff behave respectfully toward residents and families. My preferences and choices are incorporated into my daily routine. I am offered opportunities for meaningful things to do. My need for privacy is respected.                                                                                                                                                                                                                                                                                                                                                                                                                                                                                                                                                                         |  |
| CARE RESPONSIVENESS                                      |                                                                                                                                                                                                                                                            |                                                                                                                                                                                                                                                                                                                                                                                                                                                                                                                                                                                                                                                                                                                                                                                               |  |
| 8<br>9<br>10                                             | Timely response<br>Care/Concern shown<br>Assistance received                                                                                                                                                                                               | My requests are responded to in a timely fashion. Staff show care and concern for my needs. I receive all the assistance that I need.                                                                                                                                                                                                                                                                                                                                                                                                                                                                                                                                                                                                                                                         |  |
| COMMUNICATION                                            |                                                                                                                                                                                                                                                            |                                                                                                                                                                                                                                                                                                                                                                                                                                                                                                                                                                                                                                                                                                                                                                                               |  |
| 5<br>6<br>7                                              | Questions answered<br>Involved in plan of care<br>Kept informed by staff                                                                                                                                                                                   | My questions are answered to my satisfaction.<br>My family and I are actively involved in my plan of care.<br>Staff keep me informed of information that affects me.                                                                                                                                                                                                                                                                                                                                                                                                                                                                                                                                                                                                                          |  |
| DINING EXPERIENCE                                        |                                                                                                                                                                                                                                                            |                                                                                                                                                                                                                                                                                                                                                                                                                                                                                                                                                                                                                                                                                                                                                                                               |  |
| 19<br>20<br>21                                           | Meals appealing/tasty<br>Meal needs/preferences met<br>Pleasant atmosphere for meals                                                                                                                                                                       | Meals served to me are appealing and tasty.  Meals meet my needs and preferences.  Meals are served in a pleasant atmosphere.                                                                                                                                                                                                                                                                                                                                                                                                                                                                                                                                                                                                                                                                 |  |
| ENVIRONMENT                                              |                                                                                                                                                                                                                                                            |                                                                                                                                                                                                                                                                                                                                                                                                                                                                                                                                                                                                                                                                                                                                                                                               |  |
| 15<br>16<br>17<br>18                                     | Maintained room/surroundings<br>Area quiet for sleep<br>Clean/Comfortable furnishings<br>Safe in surroundings                                                                                                                                              | My room and surroundings are clean and well maintained. The area around my room is kept quiet for sleep. The furnishings are clean and comfortable. I feel safe in my surroundings.                                                                                                                                                                                                                                                                                                                                                                                                                                                                                                                                                                                                           |  |
| GLOBAL                                                   |                                                                                                                                                                                                                                                            |                                                                                                                                                                                                                                                                                                                                                                                                                                                                                                                                                                                                                                                                                                                                                                                               |  |
| 22<br>23                                                 | Recommendation to others<br>Overall quality of services                                                                                                                                                                                                    | Overall, how would you recommend this care community to others?<br>How would you rate the overall quality of services provided by this care community?                                                                                                                                                                                                                                                                                                                                                                                                                                                                                                                                                                                                                                        |  |
| ORGANIZATION-SPECIFIC                                    |                                                                                                                                                                                                                                                            |                                                                                                                                                                                                                                                                                                                                                                                                                                                                                                                                                                                                                                                                                                                                                                                               |  |
| 24<br>25<br>26<br>27<br>28<br>29<br>30<br>31<br>32<br>33 | Laundry services Foot care services Physiotherapy services Attending physician services Nurse practitioner services Rely on hairdressing services Access to outdoors/fresh air Well informed on COVID-19 Aware of precautions Opportunities to communicate | I am satisfied with the quality of laundry services at this care community. I am satisfied with the foot care services at this care community (as applicable). I am satisfied with the physiotherapy services at this care community (as applicable). I am satisfied with the Attending Physician services at this care community (as applicable). I am satisfied with the Nurse Practitioner Services at this care community (as applicable). I rely on hairdressing services at this care community. I have access to outdoor spaces and fresh air. I am kept informed about the impact of COVID-19 within the care community. I am aware of the precautions taken to protect me during this pandemic. I have opportunities to communicate with my family and friends during this pandemic. |  |