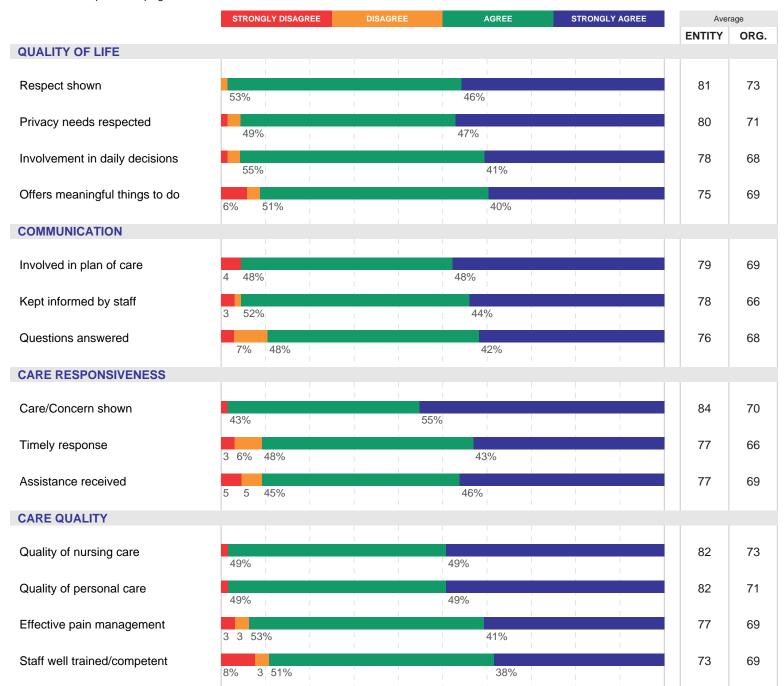

#### **RATINGS BY DOMAIN**

COMPREHENSIVE REPORT

STRONGLY DISAGREE **AGREE** STRONGLY AGREE Strongly Agree + Agree **ENTITY** ORG. **QUALITY OF LIFE** Respect shown 99% 93% 53% 46% Involvement in daily decisions 96% 88% 55% 41% Privacy needs respected 90% 96% 47% Offers meaningful things to do 91% 86% 6% 51% 40% **COMMUNICATION** Involved in plan of care 96% 86% 48% 48% Kept informed by staff 95% 83% 44% 52% 87% Questions answered 90% 48% 42% 7% **CARE RESPONSIVENESS** Care/Concern shown 99% 90% 43% 55% Timely response 91% 84% 48% 43% 3 6% 91% 88% Assistance received 5 45% 46% **CARE QUALITY** 93% Quality of nursing care 98% 49% 49% Quality of personal care 98% 91% 49% 49% 94% 89% Effective pain management 3 3 53% 41%

38%

3 51%

Staff well trained/competent

89%

89%