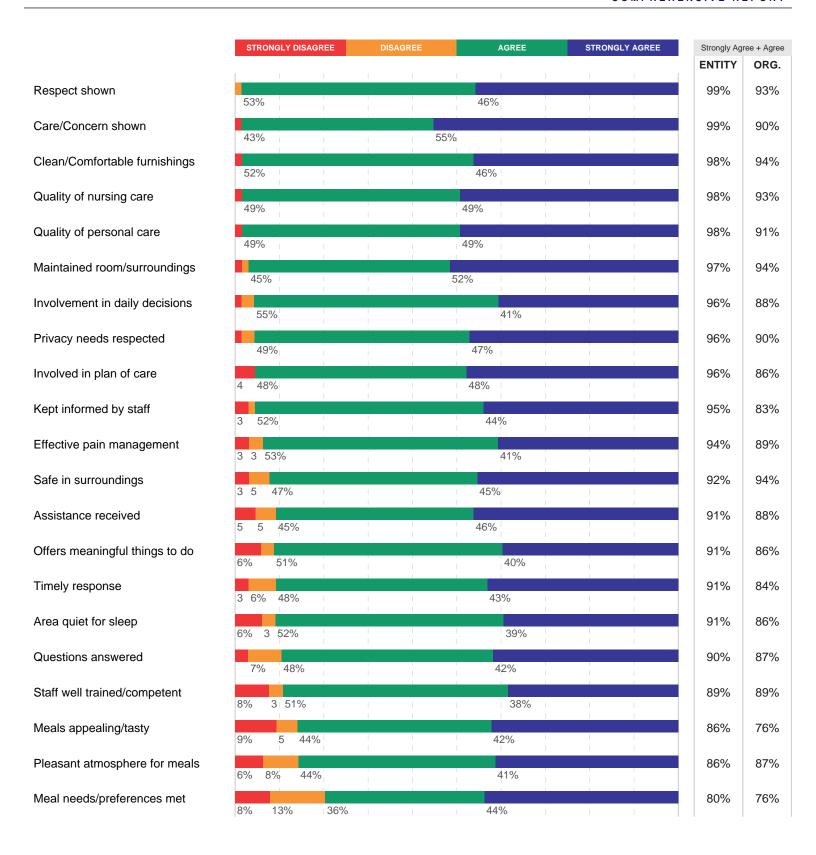

#### **RATINGS BY DOMAIN**

COMPREHENSIVE REPORT

STRONGLY DISAGREE **AGREE** STRONGLY AGREE Strongly Agree + Agree **ENTITY** ORG. **QUALITY OF LIFE** Respect shown 99% 93% 53% 46% Involvement in daily decisions 96% 88% 55% 41% Privacy needs respected 90% 96% 47% Offers meaningful things to do 91% 86% 6% 51% 40% **COMMUNICATION** Involved in plan of care 96% 86% 48% 48% Kept informed by staff 95% 83% 44% 52% 87% Questions answered 90% 48% 42% 7% **CARE RESPONSIVENESS** Care/Concern shown 99% 90% 43% 55% Timely response 91% 84% 48% 43% 3 6% 91% 88% Assistance received 5 45% 46% **CARE QUALITY** 93% Quality of nursing care 98% 49% 49% Quality of personal care 98% 91% 49% 49% 94% 89% Effective pain management 3 3 53% 41%

### **SURVEY ITEMS BY DOMAIN**

| ITEM NO.                                                 | LABEL                                                                                                                                                                                                                                                      | ITEM AS IT APPEARS ON THE SURVEY                                                                                                                                                                                                                                                                                                                                                                                                                                                                                                                                                                                                                                                                                                                                                              |  |
|----------------------------------------------------------|------------------------------------------------------------------------------------------------------------------------------------------------------------------------------------------------------------------------------------------------------------|-----------------------------------------------------------------------------------------------------------------------------------------------------------------------------------------------------------------------------------------------------------------------------------------------------------------------------------------------------------------------------------------------------------------------------------------------------------------------------------------------------------------------------------------------------------------------------------------------------------------------------------------------------------------------------------------------------------------------------------------------------------------------------------------------|--|
| CARE QUALITY                                             |                                                                                                                                                                                                                                                            |                                                                                                                                                                                                                                                                                                                                                                                                                                                                                                                                                                                                                                                                                                                                                                                               |  |
| 11<br>12<br>13<br>14                                     | Quality of nursing care<br>Quality of personal care<br>Staff well trained/competent<br>Effective pain management                                                                                                                                           | The nurses provide high-quality nursing care. The personal support workers / health care aides provide high-quality care. Staff is well trained and competent. My pain is managed effectively.                                                                                                                                                                                                                                                                                                                                                                                                                                                                                                                                                                                                |  |
| QUALITY OF LIFE                                          |                                                                                                                                                                                                                                                            |                                                                                                                                                                                                                                                                                                                                                                                                                                                                                                                                                                                                                                                                                                                                                                                               |  |
| 1<br>2<br>3<br>4                                         | Respect shown<br>Involvement in daily decisions<br>Offers meaningful things to do<br>Privacy needs respected                                                                                                                                               | Staff behave respectfully toward residents and families. My preferences and choices are incorporated into my daily routine. I am offered opportunities for meaningful things to do. My need for privacy is respected.                                                                                                                                                                                                                                                                                                                                                                                                                                                                                                                                                                         |  |
| CARE RESPONSIVENESS                                      |                                                                                                                                                                                                                                                            |                                                                                                                                                                                                                                                                                                                                                                                                                                                                                                                                                                                                                                                                                                                                                                                               |  |
| 8<br>9<br>10                                             | Timely response<br>Care/Concern shown<br>Assistance received                                                                                                                                                                                               | My requests are responded to in a timely fashion. Staff show care and concern for my needs. I receive all the assistance that I need.                                                                                                                                                                                                                                                                                                                                                                                                                                                                                                                                                                                                                                                         |  |
| COMMUNICATION                                            |                                                                                                                                                                                                                                                            |                                                                                                                                                                                                                                                                                                                                                                                                                                                                                                                                                                                                                                                                                                                                                                                               |  |
| 5<br>6<br>7                                              | Questions answered<br>Involved in plan of care<br>Kept informed by staff                                                                                                                                                                                   | My questions are answered to my satisfaction.<br>My family and I are actively involved in my plan of care.<br>Staff keep me informed of information that affects me.                                                                                                                                                                                                                                                                                                                                                                                                                                                                                                                                                                                                                          |  |
| DINING EXPERIENCE                                        |                                                                                                                                                                                                                                                            |                                                                                                                                                                                                                                                                                                                                                                                                                                                                                                                                                                                                                                                                                                                                                                                               |  |
| 19<br>20<br>21                                           | Meals appealing/tasty<br>Meal needs/preferences met<br>Pleasant atmosphere for meals                                                                                                                                                                       | Meals served to me are appealing and tasty.  Meals meet my needs and preferences.  Meals are served in a pleasant atmosphere.                                                                                                                                                                                                                                                                                                                                                                                                                                                                                                                                                                                                                                                                 |  |
| ENVIRONMENT                                              |                                                                                                                                                                                                                                                            |                                                                                                                                                                                                                                                                                                                                                                                                                                                                                                                                                                                                                                                                                                                                                                                               |  |
| 15<br>16<br>17<br>18                                     | Maintained room/surroundings<br>Area quiet for sleep<br>Clean/Comfortable furnishings<br>Safe in surroundings                                                                                                                                              | My room and surroundings are clean and well maintained. The area around my room is kept quiet for sleep. The furnishings are clean and comfortable. I feel safe in my surroundings.                                                                                                                                                                                                                                                                                                                                                                                                                                                                                                                                                                                                           |  |
| GLOBAL                                                   |                                                                                                                                                                                                                                                            |                                                                                                                                                                                                                                                                                                                                                                                                                                                                                                                                                                                                                                                                                                                                                                                               |  |
| 22<br>23                                                 | Recommendation to others<br>Overall quality of services                                                                                                                                                                                                    | Overall, how would you recommend this care community to others?<br>How would you rate the overall quality of services provided by this care community?                                                                                                                                                                                                                                                                                                                                                                                                                                                                                                                                                                                                                                        |  |
| ORGANIZATION-SPECIFIC                                    |                                                                                                                                                                                                                                                            |                                                                                                                                                                                                                                                                                                                                                                                                                                                                                                                                                                                                                                                                                                                                                                                               |  |
| 24<br>25<br>26<br>27<br>28<br>29<br>30<br>31<br>32<br>33 | Laundry services Foot care services Physiotherapy services Attending physician services Nurse practitioner services Rely on hairdressing services Access to outdoors/fresh air Well informed on COVID-19 Aware of precautions Opportunities to communicate | I am satisfied with the quality of laundry services at this care community. I am satisfied with the foot care services at this care community (as applicable). I am satisfied with the physiotherapy services at this care community (as applicable). I am satisfied with the Attending Physician services at this care community (as applicable). I am satisfied with the Nurse Practitioner Services at this care community (as applicable). I rely on hairdressing services at this care community. I have access to outdoor spaces and fresh air. I am kept informed about the impact of COVID-19 within the care community. I am aware of the precautions taken to protect me during this pandemic. I have opportunities to communicate with my family and friends during this pandemic. |  |