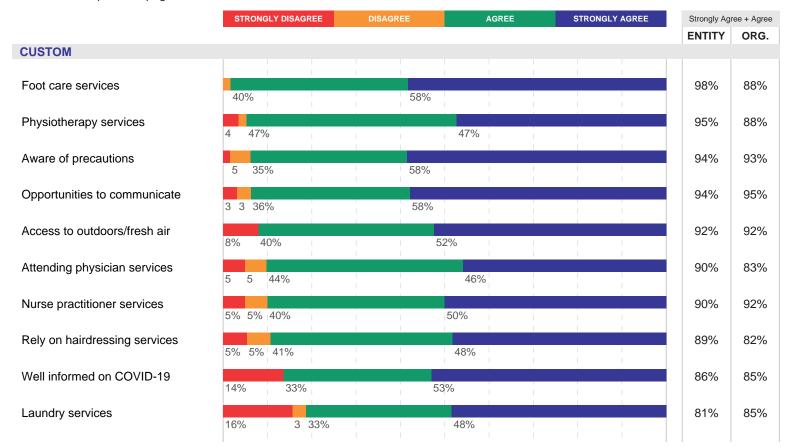

#### RATINGS BY ITEM

Continued from previous page

STRONGLY DISAGREE STRONGLY AGREE **AGREE** Strongly Agree + Agree **ENTITY** ORG. 98% 88% Foot care services 40% 58% 88% Physiotherapy services 95% 47% 47% Opportunities to communicate 94% 95% 58% 3 3 36% 93% Aware of precautions 94% 5 35% 58% Access to outdoors/fresh air 92% 92% 8% 40% 52% 83% Attending physician services 90% 5 44% 46% 92% Nurse practitioner services 90% 5% 5% 40% 50% 82% Rely on hairdressing services 89% 5% 5% 41% 48% Well informed on COVID-19 85% 86% 14% 33% 53% 85% Laundry services 81% 16% 3 33% 48% **EXCELLENT** POOR GOOD Excellent + Good **ENTITY** ORG. **Recommendation to others** 83% 81% 9% 8% 35% 48% Overall quality of services 82% 83% 31% 51%