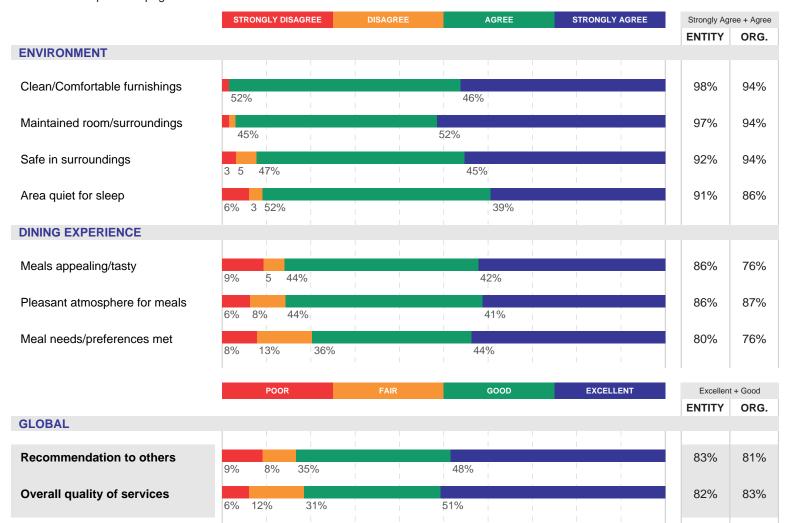

#### **RATINGS BY DOMAIN**

COMPREHENSIVE REPORT

STRONGLY DISAGREE **AGREE** STRONGLY AGREE Strongly Agree + Agree **ENTITY** ORG. **QUALITY OF LIFE** Respect shown 99% 93% 53% 46% Involvement in daily decisions 96% 88% 55% 41% Privacy needs respected 90% 96% 47% Offers meaningful things to do 91% 86% 6% 51% 40% **COMMUNICATION** Involved in plan of care 96% 86% 48% 48% Kept informed by staff 95% 83% 44% 52% 87% Questions answered 90% 48% 42% 7% **CARE RESPONSIVENESS** Care/Concern shown 99% 90% 43% 55% Timely response 91% 84% 48% 43% 3 6% 91% 88% Assistance received 5 45% 46% **CARE QUALITY** 93% Quality of nursing care 98% 49% 49% Quality of personal care 98% 91% 49% 49% 94% 89% Effective pain management 3 3 53% 41%

Continued on next page 115

CONFIDENTIAL As provided by law, this report is entitled to protection of peer review privilege and similiar privileges. Do not copy or distribute without written permission.