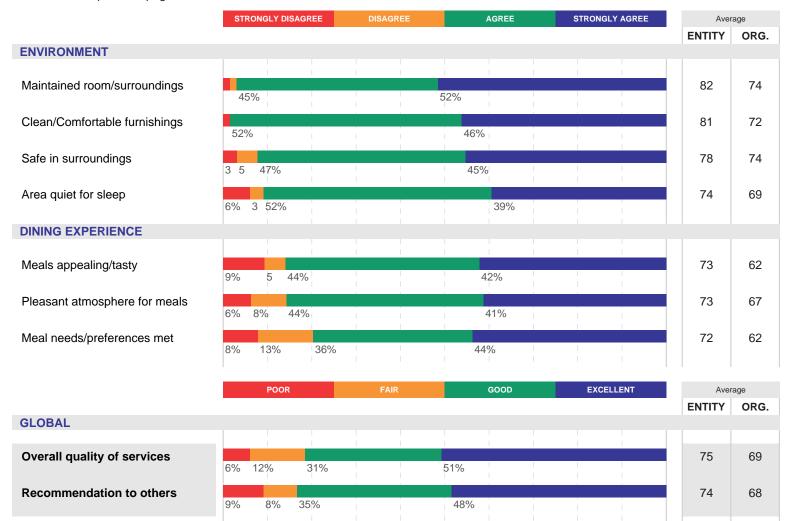

#### RATINGS BY ITEM

Continued from previous page

STRONGLY DISAGREE STRONGLY AGREE **AGREE** Strongly Agree + Agree **ENTITY** ORG. 98% 88% Foot care services 40% 58% 88% Physiotherapy services 95% 47% 47% Opportunities to communicate 94% 95% 58% 3 3 36% 93% Aware of precautions 94% 5 35% 58% Access to outdoors/fresh air 92% 92% 8% 40% 52% 83% Attending physician services 90% 5 44% 46% 92% Nurse practitioner services 90% 5% 5% 40% 50% 82% Rely on hairdressing services 89% 5% 5% 41% 48% Well informed on COVID-19 85% 86% 14% 33% 53% 85% Laundry services 81% 16% 3 33% 48% **EXCELLENT** POOR GOOD Excellent + Good **ENTITY** ORG. **Recommendation to others** 83% 81% 9% 8% 35% 48% Overall quality of services 82% 83% 31% 51%