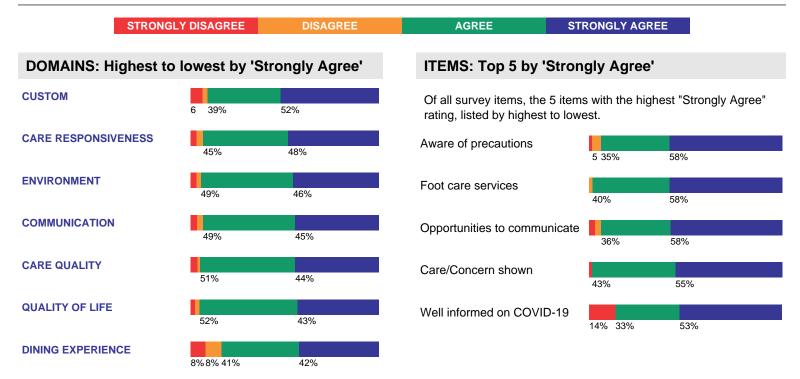

#### ITEMS: Bottom 5 by 'Strongly Disagree'

Of all survey items, the 5 items with the highest "Strongly Disagree" rating, listed by highest to lowest.

401