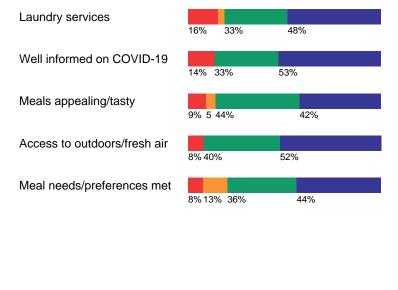

#### ITEMS: Bottom 5 by 'Strongly Disagree'

Of all survey items, the 5 items with the highest "Strongly Disagree" rating, listed by highest to lowest.

401

#### RATINGS BY ITEM

Continued from previous page

STRONGLY DISAGREE STRONGLY AGREE **AGREE** Strongly Agree + Agree **ENTITY** ORG. 98% 88% Foot care services 40% 58% 88% Physiotherapy services 95% 47% 47% Opportunities to communicate 94% 95% 58% 3 3 36% 93% Aware of precautions 94% 5 35% 58% Access to outdoors/fresh air 92% 92% 8% 40% 52% 83% Attending physician services 90% 5 44% 46% 92% Nurse practitioner services 90% 5% 5% 40% 50% 82% Rely on hairdressing services 89% 5% 5% 41% 48% Well informed on COVID-19 85% 86% 14% 33% 53% 85% Laundry services 81% 16% 3 33% 48% **EXCELLENT** POOR GOOD Excellent + Good **ENTITY** ORG. **Recommendation to others** 83% 81% 9% 8% 35% 48% Overall quality of services 82% 83% 31% 51%