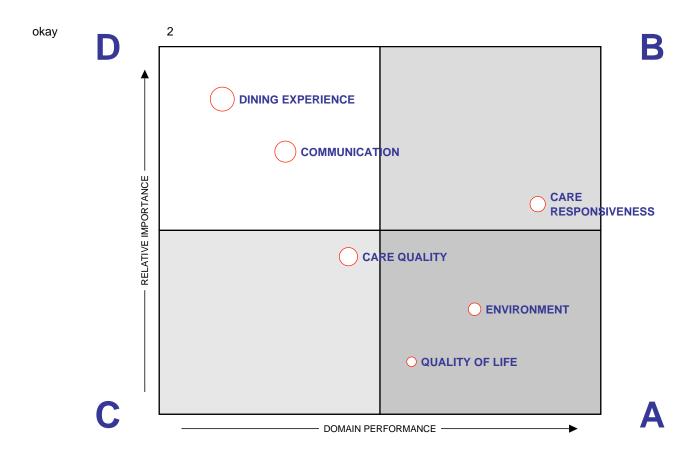

s in which respondents feel you do well.

**Surveys created:** 

81

Surveys received:

**70** 

Response rate:

86%



Info@align30.com • (715) 261-2770 • www.align30.com

#### SURVEY HIGHLIGHTS



#### **COMMENTS: Top words**

ITEM: What are three words you would use to describe your experience at our care community?

| good      | 15 |
|-----------|----|
| fine      | 13 |
| nice      | 7  |
| fun       | 5  |
| caring    | 4  |
| ok        | 3  |
| clean     | 2  |
| excellent | 2  |
| fair      | 2  |
| happy     | 2  |
| helpful   | 2  |
| kind      | 2  |
| lovely    | 2  |
| no        | 2  |

#### ITEMS: Bottom 5 by 'Strongly Disagree'

Of all survey items, the 5 items with the highest "Strongly Disagree" rating, listed by highest to lowest.



401

#### **DOMAIN PRIORITY MAP**







154

#### **RATINGS BY DOMAIN**

COMPREHENSIVE REPORT

STRONGLY DISAGREE **AGREE** STRONGLY AGREE Strongly Agree + Agree **ENTITY** ORG. **QUALITY OF LIFE** Respect shown 99% 93% 53% 46% Involvement in daily decisions 96% 88% 55% 41% Privacy needs respected 90% 96% 47% Offers meaningful things to do 91% 86% 6% 51% 40% **COMMUNICATION** Involved in plan of care 96% 86% 48% 48% Kept informed by staff 95% 83% 44% 52% 87% Questions answered 90% 48% 42% 7% **CARE RESPONSIVENESS** Care/Concern shown 99% 90% 43% 55% Timely response 91% 84% 48% 43% 3 6% 91% 88% Assistance received 5 45% 46% **CARE QUALITY** 93% Quality of nursing care 98% 49% 49% Quality of personal care 98% 91% 49% 49% 94% 89% Effective pain management 3 3 53% 41%

Continued on next page 115

CONFIDENTIAL As provided by law,