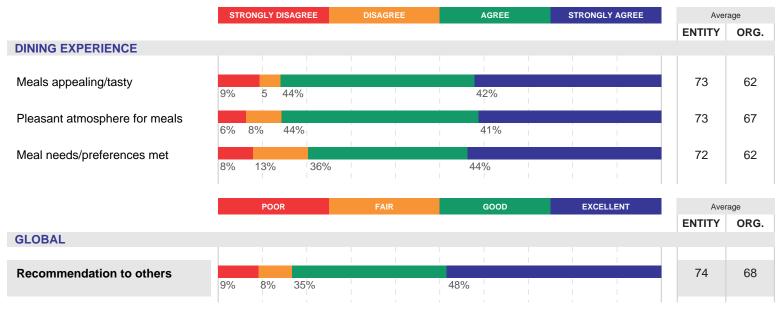

#### **RATINGS BY DOMAIN**

COMPREHENSIVE REPORT

STRONGLY DISAGREE **AGREE** STRONGLY AGREE Strongly Agree + Agree **ENTITY** ORG. **QUALITY OF LIFE** Respect shown 99% 93% 53% 46% Involvement in daily decisions 96% 88% 55% 41% Privacy needs respected 90% 96% 47% Offers meaningful things to do 91% 86% 6% 51% 40% **COMMUNICATION** Involved in plan of care 96% 86% 48% 48% Kept informed by staff 95% 83% 44% 52% 87% Questions answered 90% 48% 42% 7% **CARE RESPONSIVENESS** Care/Concern shown 99% 90% 43% 55% Timely response 91% 84% 48% 43% 3 6% 91% 88% Assistance received 5 45% 46% **CARE QUALITY** 93% Quality of nursing care 98% 49% 49% Quality of personal care 98% 91% 49% 49% 94% 89% Effective pain management 3 3 53% 41%

#### RATINGS BY ITEM

Continued from previous page

STRONGLY DISAGREE STRONGLY AGREE **AGREE** Strongly Agree + Agree **ENTITY** ORG. 98% 88% Foot care services 40% 58% 88% Physiotherapy services 95% 47% 47% Opportunities to communicate 94% 95% 58% 3 3 36% 93% Aware of precautions 94% 5 35% 58% Access to outdoors/fresh air 92% 92% 8% 40% 52% 83% Attending physician services 90% 5 44% 46% 92% Nurse practitioner services 90% 5% 5% 40% 50% 82% Rely on hairdressing services 89% 5% 5% 41% 48% Well informed on COVID-19 85% 86% 14% 33% 53% 85% Laundry services 81% 16% 3 33% 48% **EXCELLENT** POOR GOOD Excellent + Good **ENTITY** ORG. **Recommendation to others** 83% 81% 9% 8% 35% 48% Overall quality of services 82% 83% 31% 51%