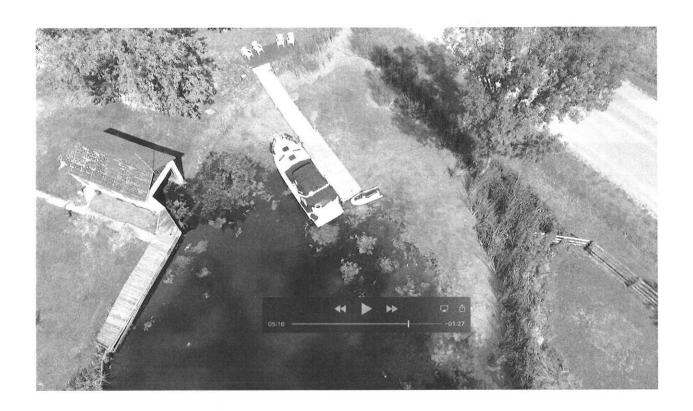

| Please provide details of the matter to which you wish to speak: *                                                                                                                                                                                                 | g to se |
|--------------------------------------------------------------------------------------------------------------------------------------------------------------------------------------------------------------------------------------------------------------------|---------|
| I wish to address council regarding the construction of a culvert underneath Pleasant Point Road to improve the water flow in the canal on Pleasant Point. A petition has been signed by the majority of residents on Indian Trail and Maple Grove to this affect. |         |
|                                                                                                                                                                                                                                                                    |         |
|                                                                                                                                                                                                                                                                    |         |
|                                                                                                                                                                                                                                                                    |         |
|                                                                                                                                                                                                                                                                    |         |
| Please attach any additional supporting documents you wish to provide and submit with this complete form.                                                                                                                                                          | :d      |
| Have you discussed this matter with City Staff?                                                                                                                                                                                                                    |         |
| ₹ Yes                                                                                                                                                                                                                                                              |         |
| <sup>®</sup> No                                                                                                                                                                                                                                                    |         |
| If yes, Which department and staff member(s) have you spoken to?                                                                                                                                                                                                   |         |
|                                                                                                                                                                                                                                                                    |         |
|                                                                                                                                                                                                                                                                    |         |
|                                                                                                                                                                                                                                                                    |         |
|                                                                                                                                                                                                                                                                    |         |

#### Petition

TO: the Council of the City of Kawartha Lakes, 26 Francis Street, Lindsay, ON K9V 5R8 I/We the undersigned, petition the Council of the City of Kawartha Lakes as follows:

To undertake improvements to the canal on Pleasant Point to alleviate some if not all of the following issues:

- Restriction of recreational activities, boating, fishing, and swimming.
- Foul Smell caused by decaying aquatic weeds.
- 2. The stunting of fish populations and fish kills due to decomposition.
- 3. Accumulation of debris and sediment hastening the filling in of the canal.
- 4. Increase in disease vectors such as mosquitoes and snails.
- 5. The lowering of the aesthetic appeal of waterfront property reducing its value.
- 6. The exclusion of native plant species by invasive aquatic weeds.