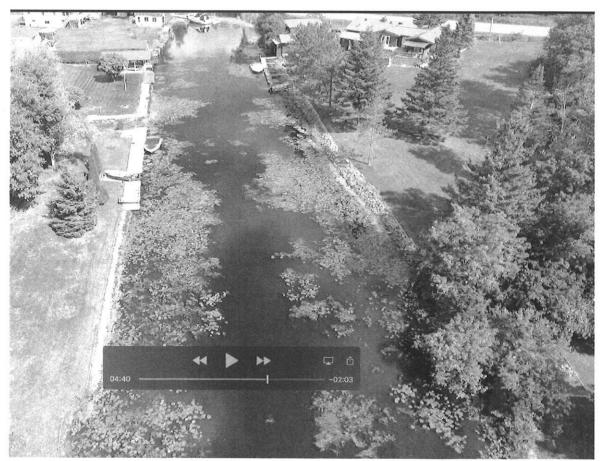

| Please provide details of the matter to which you wish to speak: *                                                                                                                                                                                                 | g to se |
|--------------------------------------------------------------------------------------------------------------------------------------------------------------------------------------------------------------------------------------------------------------------|---------|
| I wish to address council regarding the construction of a culvert underneath Pleasant Point Road to improve the water flow in the canal on Pleasant Point. A petition has been signed by the majority of residents on Indian Trail and Maple Grove to this affect. |         |
|                                                                                                                                                                                                                                                                    |         |
|                                                                                                                                                                                                                                                                    |         |
|                                                                                                                                                                                                                                                                    |         |
|                                                                                                                                                                                                                                                                    |         |
| Please attach any additional supporting documents you wish to provide and submit with this complete form.                                                                                                                                                          | :d      |
| Have you discussed this matter with City Staff?                                                                                                                                                                                                                    |         |
| ₹ Yes                                                                                                                                                                                                                                                              |         |
| <sup>®</sup> No                                                                                                                                                                                                                                                    |         |
| If yes, Which department and staff member(s) have you spoken to?                                                                                                                                                                                                   |         |
|                                                                                                                                                                                                                                                                    |         |
|                                                                                                                                                                                                                                                                    |         |
|                                                                                                                                                                                                                                                                    |         |
|                                                                                                                                                                                                                                                                    |         |

#### Petition

TO: the Council of the City of Kawartha Lakes, 26 Francis Street, Lindsay, ON K9V 5R8 I/We the undersigned, petition the Council of the City of Kawartha Lakes as follows:

To undertake improvements to the canal on Pleasant Point to alleviate some if not all of the following issues:

- Restriction of recreational activities, boating, fishing, and swimming.
- Foul Smell caused by decaying aquatic weeds.
- 2. The stunting of fish populations and fish kills due to decomposition.
- 3. Accumulation of debris and sediment hastening the filling in of the canal.
- 4. Increase in disease vectors such as mosquitoes and snails.
- 5. The lowering of the aesthetic appeal of waterfront property reducing its value.
- 6. The exclusion of native plant species by invasive aquatic weeds.