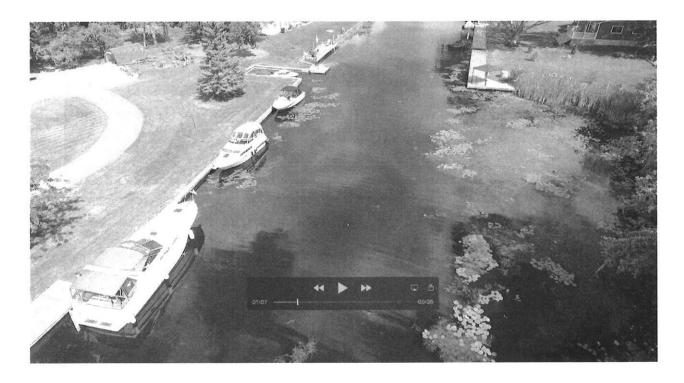

| Please provide details of the matter to which you wish to speak: *                                                                                                                                                                                                 | g to se |
|--------------------------------------------------------------------------------------------------------------------------------------------------------------------------------------------------------------------------------------------------------------------|---------|
| I wish to address council regarding the construction of a culvert underneath Pleasant Point Road to improve the water flow in the canal on Pleasant Point. A petition has been signed by the majority of residents on Indian Trail and Maple Grove to this affect. |         |
|                                                                                                                                                                                                                                                                    |         |
|                                                                                                                                                                                                                                                                    |         |
|                                                                                                                                                                                                                                                                    |         |
|                                                                                                                                                                                                                                                                    |         |
| Please attach any additional supporting documents you wish to provide and submit with this complete form.                                                                                                                                                          | :d      |
| Have you discussed this matter with City Staff?                                                                                                                                                                                                                    |         |
| ₹ Yes                                                                                                                                                                                                                                                              |         |
| <sup>®</sup> No                                                                                                                                                                                                                                                    |         |
| If yes, Which department and staff member(s) have you spoken to?                                                                                                                                                                                                   |         |
|                                                                                                                                                                                                                                                                    |         |
|                                                                                                                                                                                                                                                                    |         |
|                                                                                                                                                                                                                                                                    |         |
|                                                                                                                                                                                                                                                                    |         |

#### Petition

TO: the Council of the City of Kawartha Lakes, 26 Francis Street, Lindsay, ON K9V 5R8 I/We the undersigned, petition the Council of the City of Kawartha Lakes as follows:

To undertake improvements to the canal on Pleasant Point to alleviate some if not all of the following issues:

- Restriction of recreational activities, boating, fishing, and swimming.
- Foul Smell caused by decaying aquatic weeds.
- 2. The stunting of fish populations and fish kills due to decomposition.
- 3. Accumulation of debris and sediment hastening the filling in of the canal.
- 4. Increase in disease vectors such as mosquitoes and snails.
- 5. The lowering of the aesthetic appeal of waterfront property reducing its value.
- 6. The exclusion of native plant species by invasive aquatic weeds.