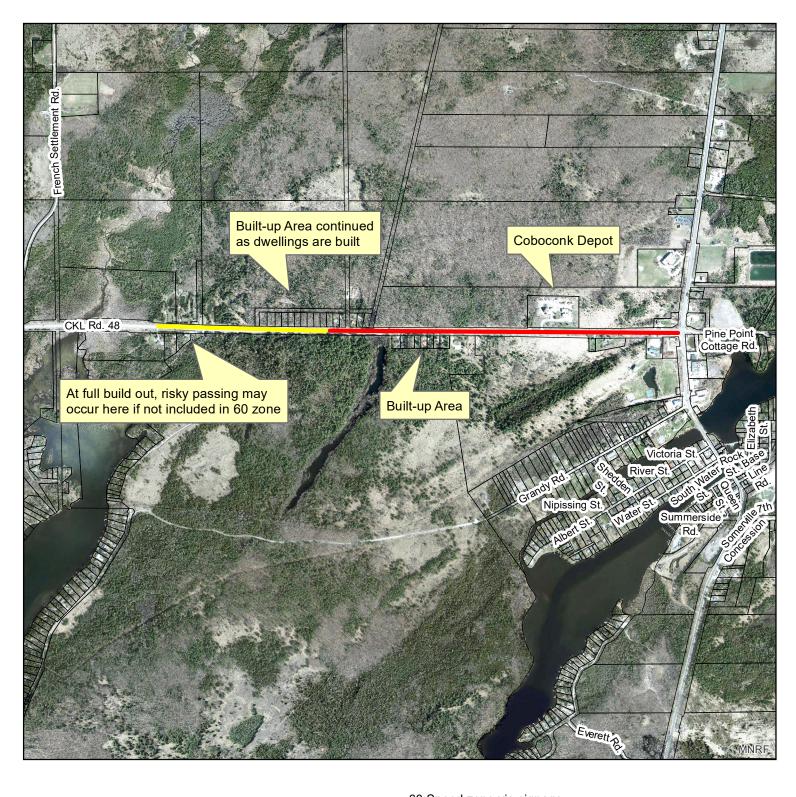

## KL Rd 48 Speed Zone via Signage

Map produced by the City of Kawartha Lakes Engineering Department with data obtained under license. Reproduction without permission is prohibited.

The foregoing information is given for convenience only and it should be clearly understood that you must satisfy yourself as to whether the premises and the existing or proposed use thereof are, or would be, in conformity with all applicable by-laws and regulations of the municipality.

All distances and locations are approximate and are not of survey quality. This map is illustrative only. Do not rely on it as being a precise indicator of privately or publicly owned land, routes, locations or features, nor as a guide to navigate.

60 Speed zone via signage with no by-law

750

Required 60 Speed Zone Extension as Development is Built-out