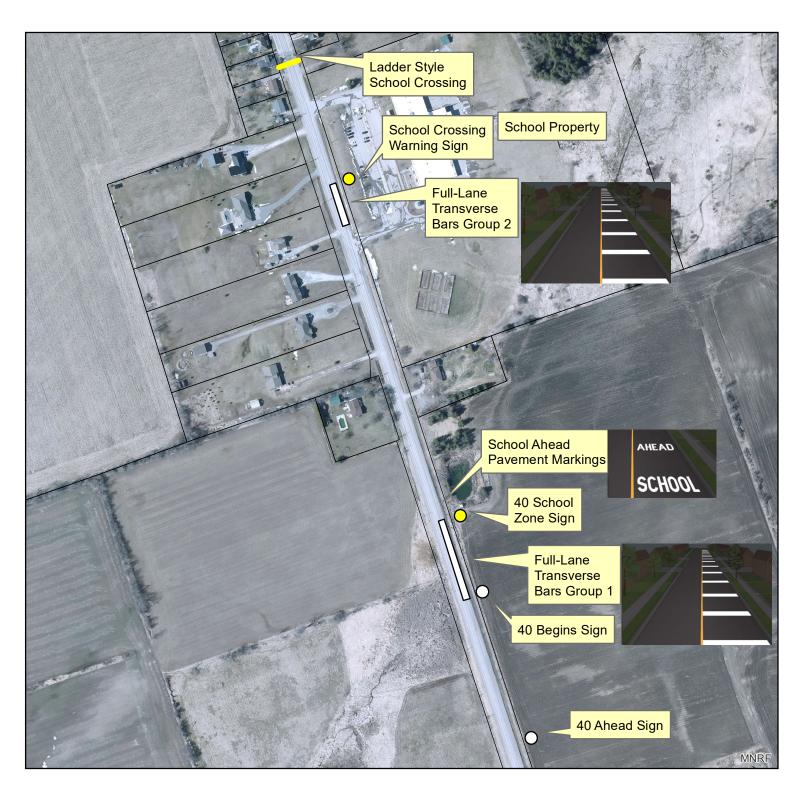

## Dr George Hall School - Little Britain Road Painting Plan

Map produced by the City of Kawartha Lakes Engineering Department with data obtained under license. Reproduction without permission is prohibited.