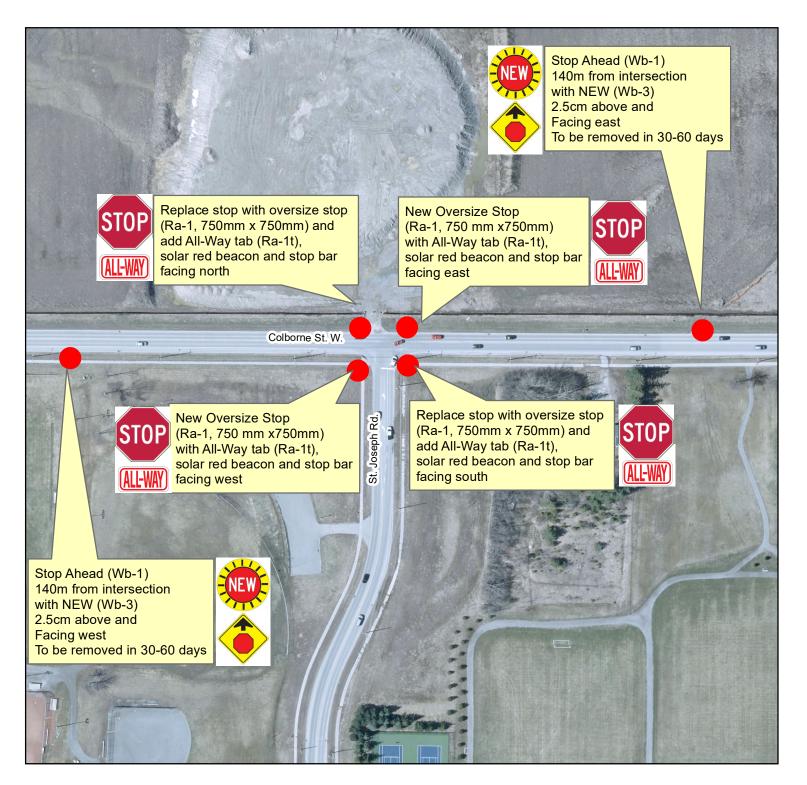

Colborne St W and St Joseph Rd Proposed All-way Stop Sign Placement Recommendation

Map produced by the City of Kawartha Lakes Engineering Department with data obtained under license. Reproduction without permission is prohibited.