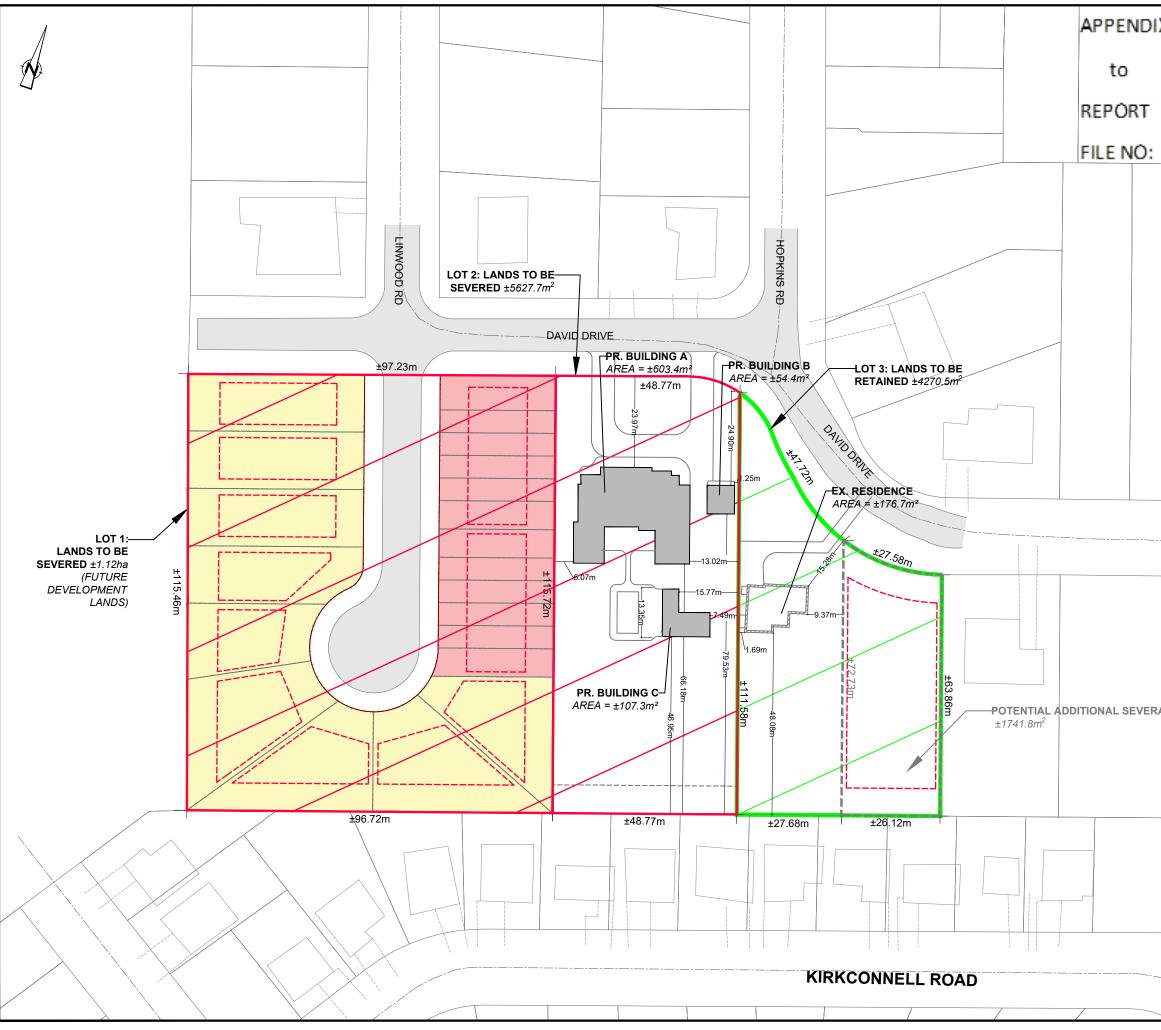

| \<br>\         |                                                                                                                                      |
|----------------|--------------------------------------------------------------------------------------------------------------------------------------|
| x <u>" C "</u> |                                                                                                                                      |
| PLAN2022-074   |                                                                                                                                      |
| D06-2022-030   | BRECONNEL PORP<br>SUBJECT PROPERTY                                                                                                   |
|                | AREA = ±2 1ha<br>KEY MAP<br>1:10,000                                                                                                 |
|                | LEGEND                                                                                                                               |
|                | EXISTING PARCEL                                                                                                                      |
|                |                                                                                                                                      |
|                |                                                                                                                                      |
|                |                                                                                                                                      |
|                |                                                                                                                                      |
|                |                                                                                                                                      |
|                | FUTURE DEVELOPMENT:<br>TOWNHOUSE                                                                                                     |
|                | POTENTIAL BUILDING ENVELOPE                                                                                                          |
|                |                                                                                                                                      |
|                |                                                                                                                                      |
|                |                                                                                                                                      |
|                |                                                                                                                                      |
|                |                                                                                                                                      |
|                |                                                                                                                                      |
|                |                                                                                                                                      |
|                |                                                                                                                                      |
|                |                                                                                                                                      |
| ANCE           | NOTES:                                                                                                                               |
|                | 1. Property Boundaries are approximate                                                                                               |
|                | <ol> <li>Base drawing provided by MVW Construction &amp;<br/>Engineering Inc.</li> </ol>                                             |
|                |                                                                                                                                      |
|                | EcoVue Consulting Services Inc.                                                                                                      |
|                | Sill George St. N., Suite 200<br>Peterborough ON K9J 3H3<br>Tel: 705-876-8340 Fax: 705-742-8343                                      |
|                | DRAWN BY: PROJECT No.:                                                                                                               |
|                | SG/MC         22-2402           APPROVED BY:         HORIZ. SCALE:                                                                   |
|                | 1:1000<br>REVISION DATE: PLOT DATE:                                                                                                  |
| $\sim$         | AUGUST 3, 2022 AUGUST 3, 2022 DAVID DRIVE CONSENT Steve Curtis                                                                       |
|                | STEVE CUTTIS<br>21 ONNID DRIVE<br>Part of Lot 23, Concesson 4<br>treve of offs<br>FORMER TOWN OF LINGSAY<br>CUTT OF KINAWERTAL LUNES |
|                | CONSENT SKETCH CS1                                                                                                                   |
|                |                                                                                                                                      |