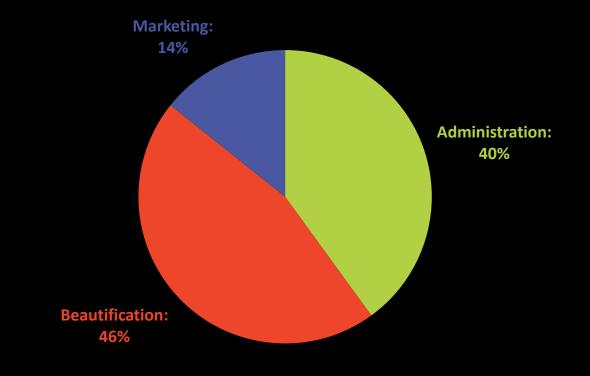

## **ALLOCATION OF EXPENSES**

| Committee/Office               | Amount                                    |  |  |  |  |  |
|--------------------------------|-------------------------------------------|--|--|--|--|--|
| Administration                 | \$70,000.00                               |  |  |  |  |  |
| Beautification CPDF Sub-Total: | \$45,000.00<br>\$35,000.00<br>\$80,000.00 |  |  |  |  |  |
| Marketing                      | \$25,000.00                               |  |  |  |  |  |
| TOTAL:                         | \$175,000.00                              |  |  |  |  |  |

#### **BREAKDOWN OF ALLOCATIONS**