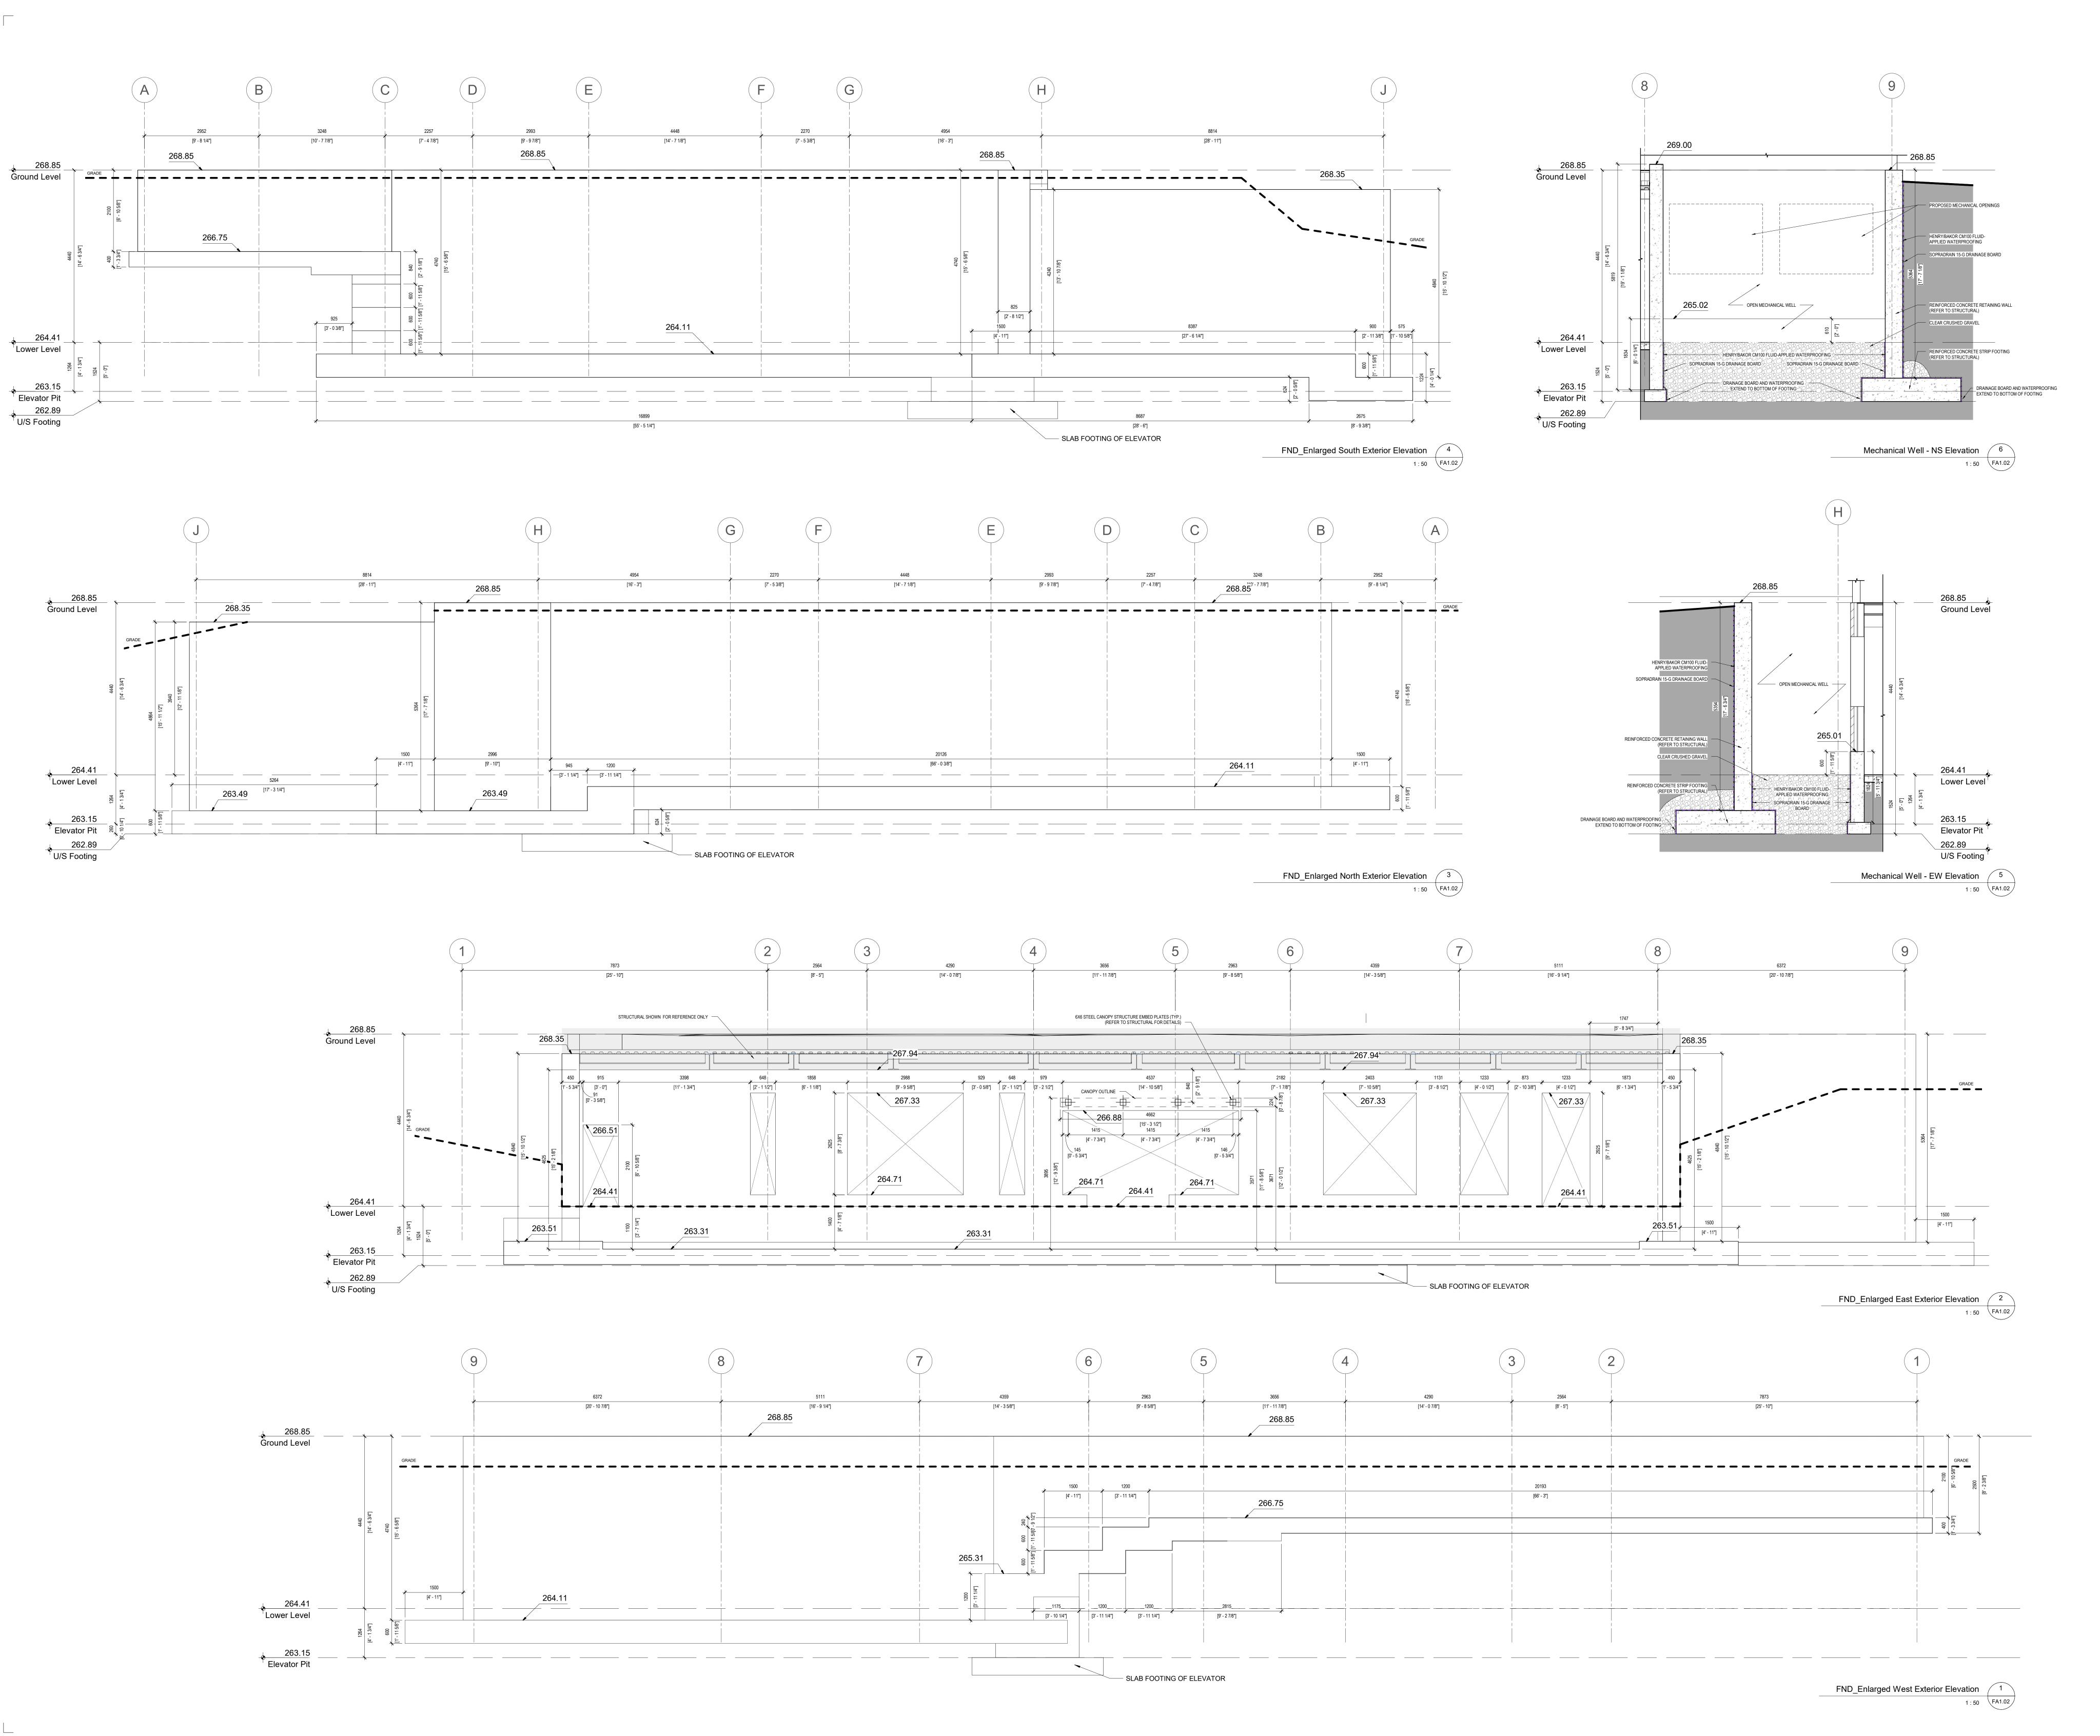

ARCHITECTS

ARCHITECTS

PHILIPEVANS
LICENCE
9096
9096
9096
Project

 Summit Wellness Centre - Coboconk Train Station

 Address
 6697 Hwy 35, Coboconk, ON

 For
 The Coboconk, Norland & Area COC

 Project no.
 19-188-01

 Scale at Arch E
 1 : 50

 Drawn by
 KK

 Reviewed by
 AV/AP

Drawing title

Sheet no.

FOUNDATION ELEVATIONS

FA1.02

FND\_Existing Building and Proposed East Roof Deck Wall Section