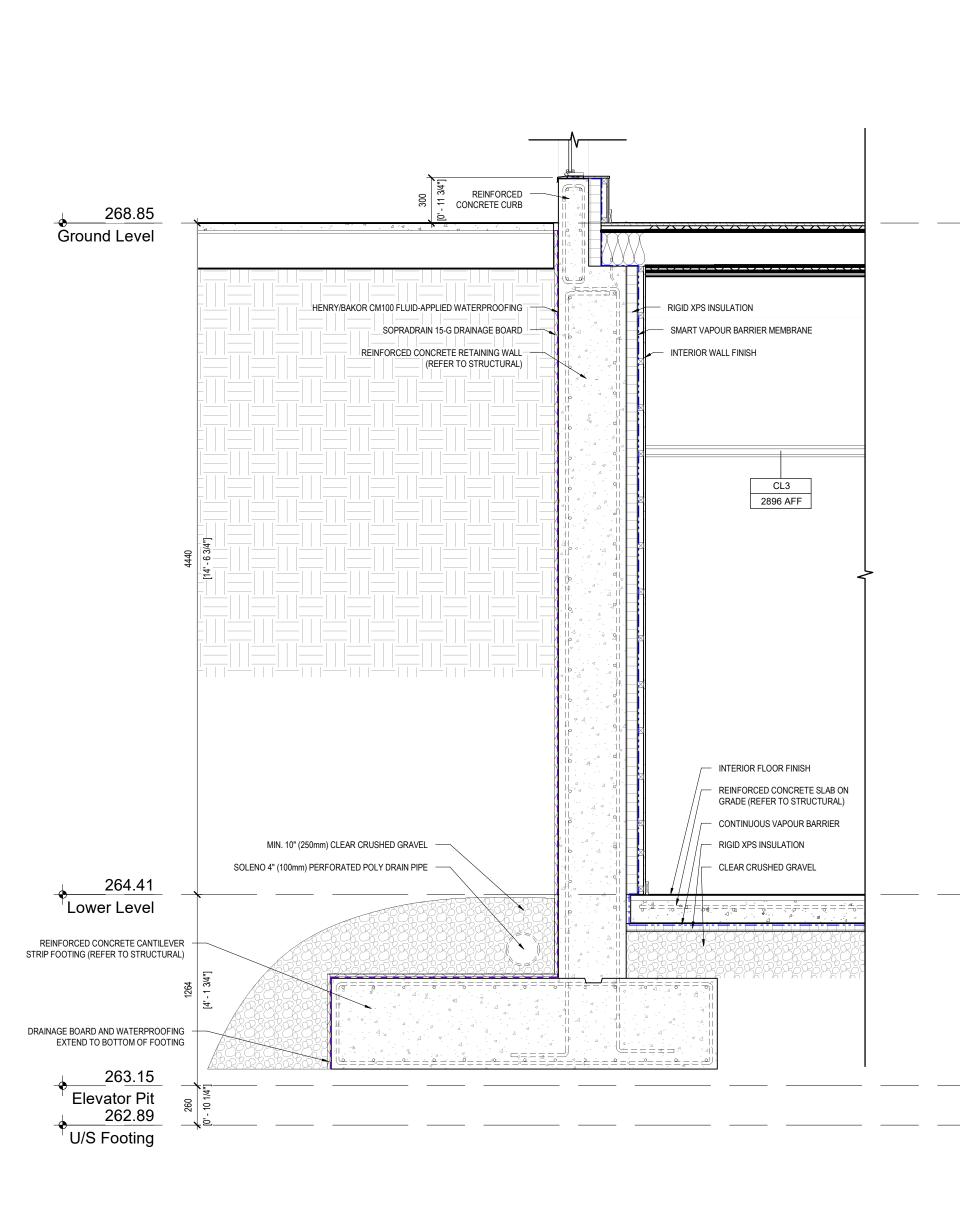

1:25
FA1.04

FND\_Public Corridor Wall Section 1
1:25 FA1.04

Info@eraarch.ca
T: 416.963.4497 | www.eraarch.ca
T: 416.963.4497 | F: 416.963.8761

625 Church St, Suite 600
Toronto, Ontario, M4Y 2G1

E.R.A. Architects Inc.

NOT FOR CONSTRUCTION

NO. DATE REVISION / ISSUANCE

1 07/14/2023 Foundation Permit

WALL SECTIONS & DETAILS

FA1.04