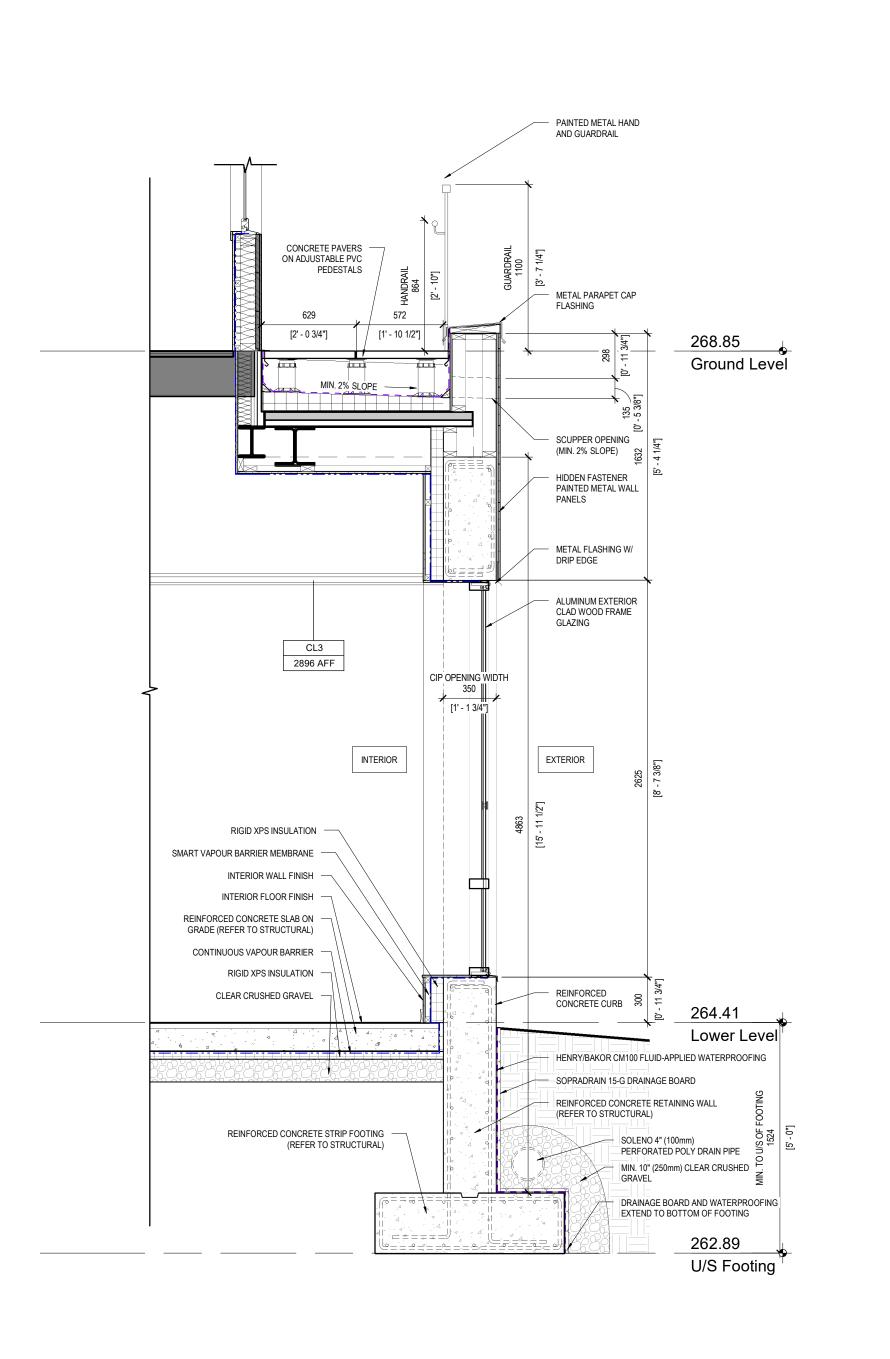

1:25
FA1.04

FND\_Public Corridor Wall Section 1
1:25 FA1.04

Info@eraarch.ca
T: 416.963.4497 | www.eraarch.ca
T: 416.963.4497 | F: 416.963.8761

625 Church St, Suite 600
Toronto, Ontario, M4Y 2G1

E.R.A. Architects Inc.

NOT FOR CONSTRUCTION

NO. DATE REVISION / ISSUANCE

1 07/14/2023 Foundation Permit

WALL SECTIONS & DETAILS

FA1.04