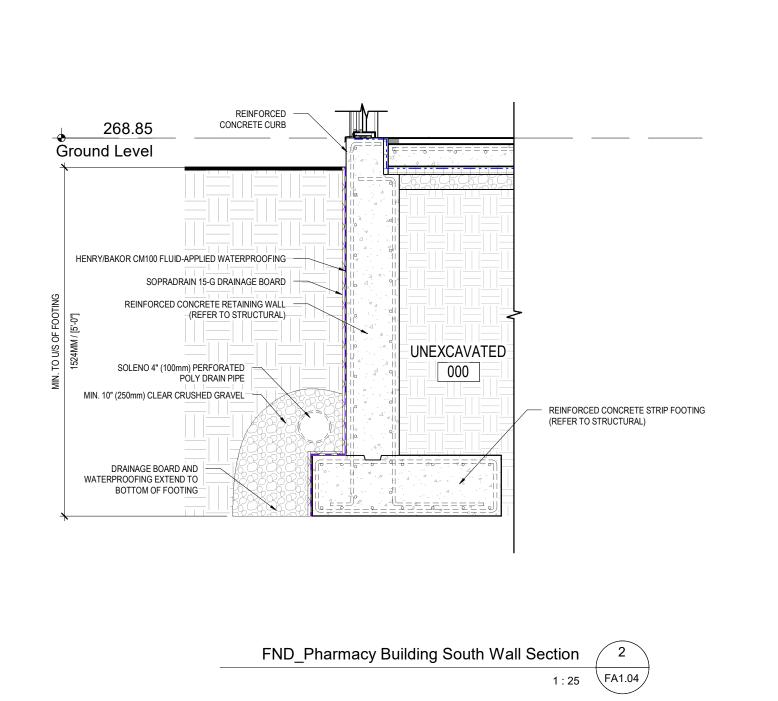

1:25
FA1.04

FND\_Public Corridor Wall Section 1
1:25 FA1.04

Info@eraarch.ca
T: 416.963.4497 | www.eraarch.ca
T: 416.963.4497 | F: 416.963.8761

625 Church St, Suite 600
Toronto, Ontario, M4Y 2G1

E.R.A. Architects Inc.

NOT FOR CONSTRUCTION

NO. DATE REVISION / ISSUANCE

1 07/14/2023 Foundation Permit

WALL SECTIONS & DETAILS

FA1.04