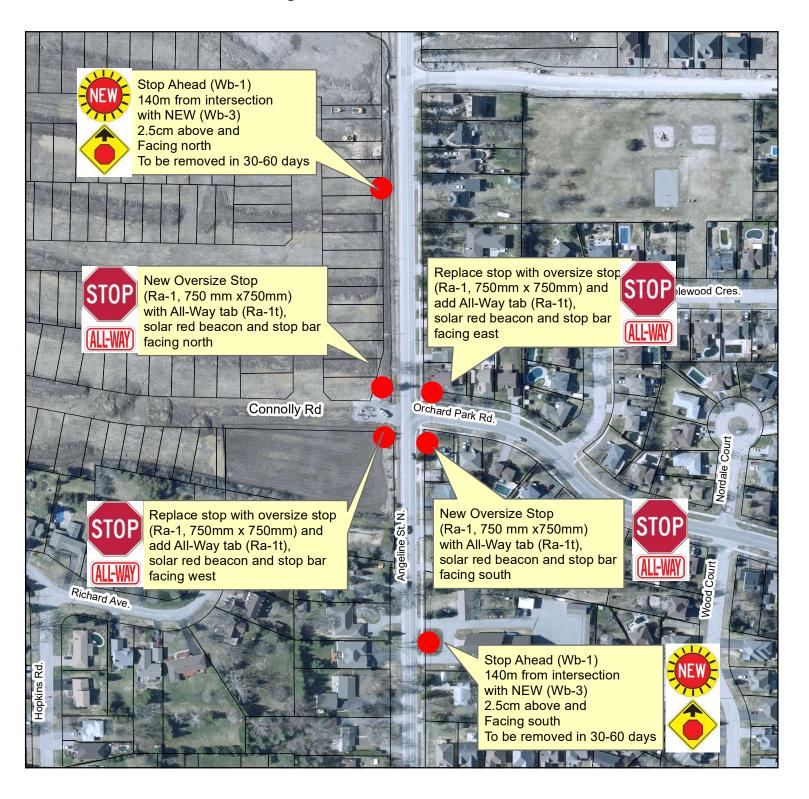

Angeline St N and Orchard Park Rd/Connolly Rd Proposed All-way Stop Sign Placement Recommendation

Map produced by the City of Kawartha Lakes Engineering Department with data obtained under license. Reproduction without permission is prohibited.