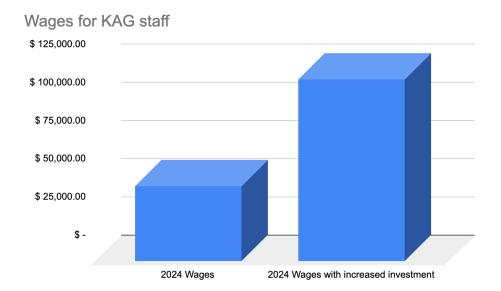

#### Office \$ Increase (Digital Investment)

Office supplies 2024, 2025, 2026

Marketing \$ Increase

Marketing 2024, 2025, 2026