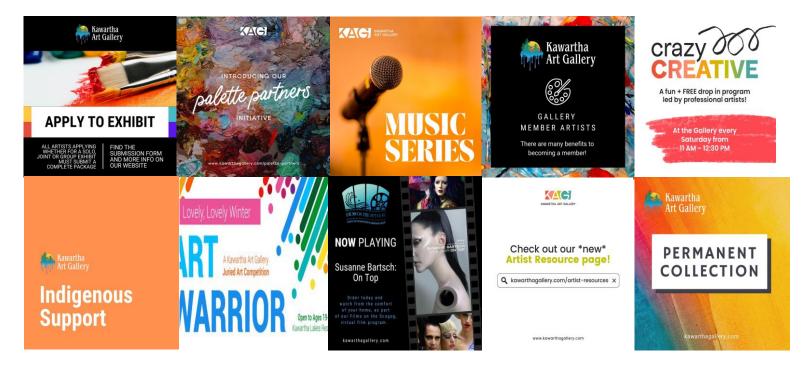

# Kawartha Art Gallery Business Case

For the Art in Everyone



## **IN THE NEWS - 2023-05-04**

Kawartha Art Gallery in Lindsay, Ontario to pay CARFAC fees in 2023

On February 28, 2023, the City of Kawartha Lakes Council

approved operational funding support for Kawartha Art Gallery

in the amount of \$50,000.00 per year for three years.



### 2023/2024 Programming





### 2023/2024 Partners & Sponsors





### The Opportunity





### The Request

|                                           | 2023/24  | 2024/25   | 2025/26   | 2026/27   |
|-------------------------------------------|----------|-----------|-----------|-----------|
| Municipal Support<br>(Committed, revenue) | \$50,000 | \$50,000  | \$50,000  |           |
| Municipal Support<br>(Requested, Revenue) |          | \$150,000 | \$150,000 | \$200,000 |
| Rent (Expense)                            |          | \$45,000  | \$52,000  | \$60,000  |



#### 2024/25 - Revenue Breakdown



Municipal - \$200,000
Individual Donations - \$3,000
Sponsorship - \$5,500
Membership - \$1,050
Admissions - \$1,500
Gift Shop/Commissions - \$2,000
Shared Space - \$6,000



#### 2025/26 - Revenue Breakdown