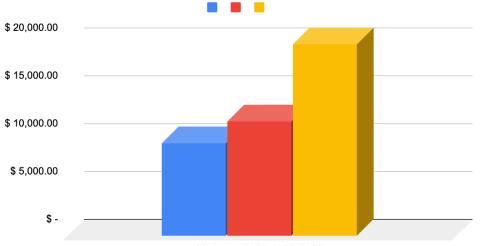

#### 2024/25 - Expenses Breakdown

#### 2025/26 - Expenses Breakdown

#### 2026/27 - Expense Breakdown

CARFAC 2024, 2025, 2026