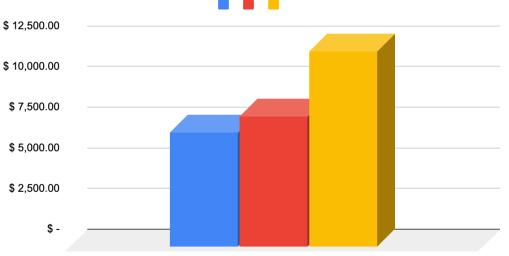

#### 2024/25 - Revenue Breakdown

Municipal - \$200,000
Individual Donations - \$3,000
Sponsorship - \$5,500
Membership - \$1,050
Admissions - \$1,500
Gift Shop/Commissions - \$2,000
Shared Space - \$6,000

#### 2025/26 - Revenue Breakdown

#### 2026/27 - Revenue Breakdown