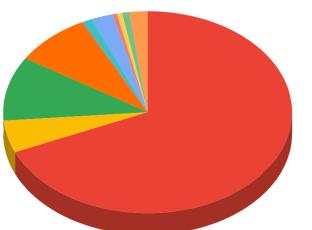

#### 2024/25 - Revenue Breakdown

Municipal - \$200,000
Individual Donations - \$3,000
Sponsorship - \$5,500
Membership - \$1,050
Admissions - \$1,500
Gift Shop/Commissions - \$2,000
Shared Space - \$6,000