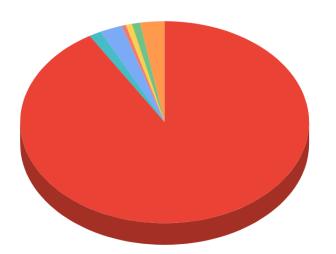

#### 2024/25 - Revenue Breakdown

Municipal - \$200,000
Individual Donations - \$3,000
Sponsorship - \$5,500
Membership - \$1,050
Admissions - \$1,500
Gift Shop/Commissions - \$2,000
Shared Space - \$6,000