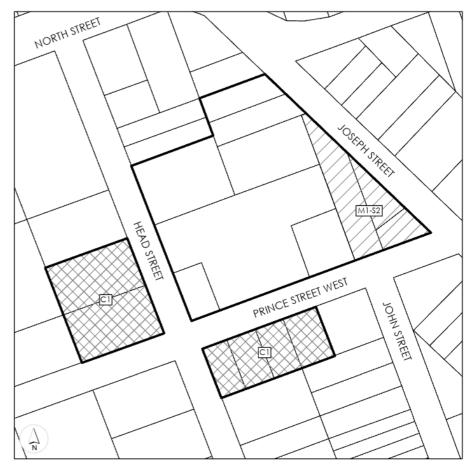

## Purpose of Zoning By-law Amendment

Amend the Village of Bobcaygeon Zoning Bylaw No. 16-78 to rezone portions of the Subject Property:

- From 'Urban Residential Type One' (R1) and 'Urban Residential Type Two' (R2) to 'Central Commercial' (C1)
- From 'Urban Residential Type Two' (R2) to 'Restricted Industrial Special Two' (M1-S2)

Lands to be rezoned to Central Commercial (C1) Zone

Lands to be rezoned to Restricted Industrial Special Two (M1-S2) Zone

Subject Lands