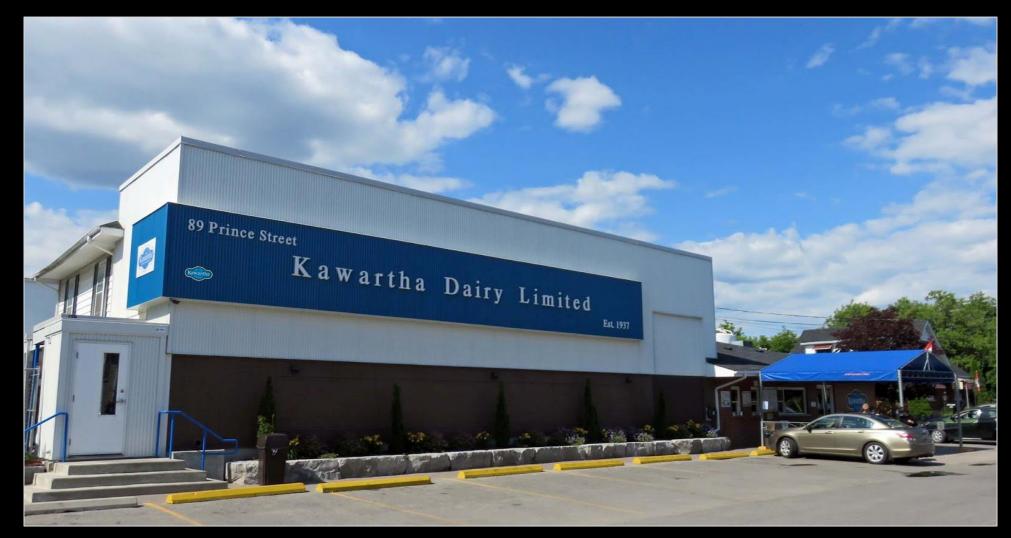

#### **Kawartha Dairy Expansion**

Wills Project No. 20-85083

89 Prince Street West, 82 & W/S Joseph Street, 103 & E/S Head Street

Manufacturing facility Direction: north of Prince Street West Dairy store Direction: north of Prince Street West

89 Prince Street West, 82 & W/S Joseph Street, 103 & E/S Head Street