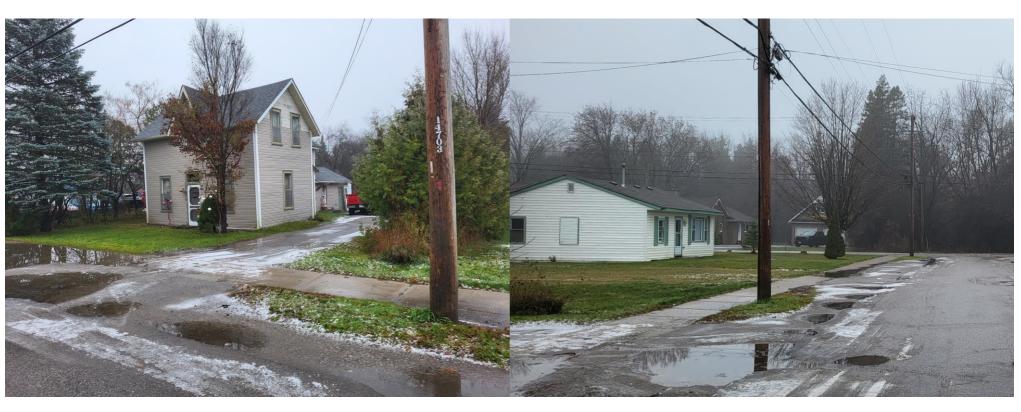

#### 96, 100 & 102 Prince Street West

Ice house (no development proposed) Direction: south of Prince Street West Dwelling and vacant lot Direction: south of Prince Street West

#### 96, 100 & 102 Prince Street West

Dwelling Direction: southeast from Prince Street West Dwelling and corner lot Direction: southeast from Prince Street West