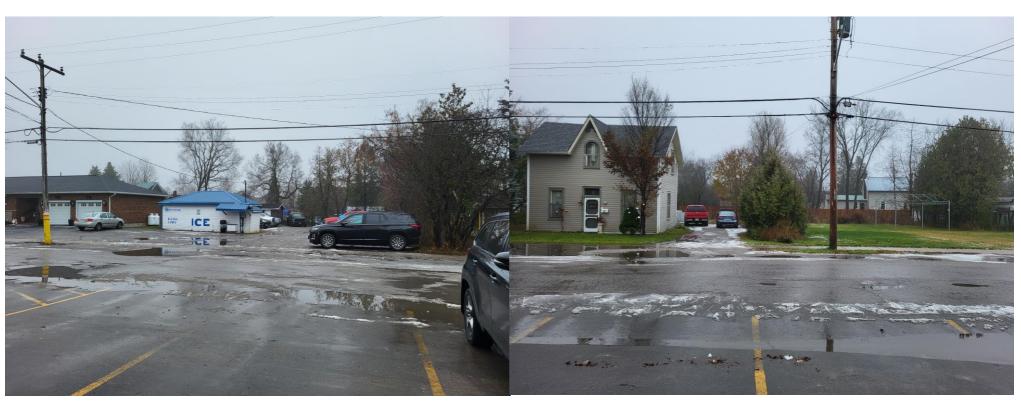

89 Prince Street West, 82 & W/S Joseph Street, 103 & E/S Head Street

Manufacturing facility Direction: north of Prince Street West Dairy store Direction: north of Prince Street West

89 Prince Street West, 82 & W/S Joseph Street, 103 & E/S Head Street

Facility entrance and homestead (no development proposed) Direction: north from Prince Street West Employee entrance Direction: west from Joseph Street