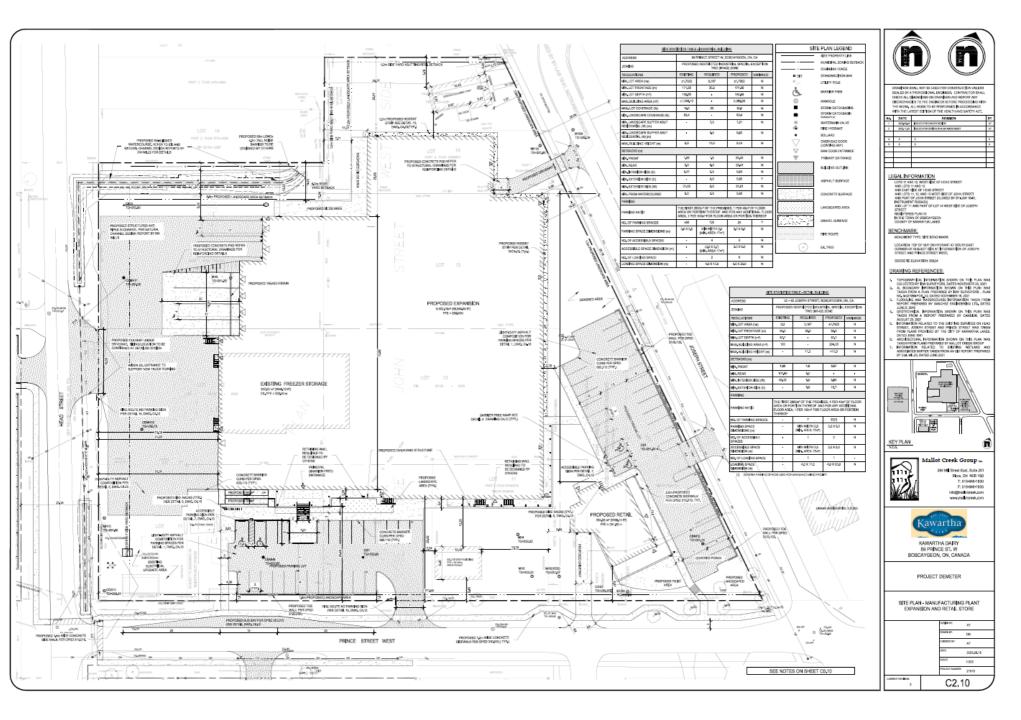

52 & 60 Joseph Street



Employee parking and office building Direction: south from Joseph Street Employee parking and office building Direction: west from Joseph Street



#### Museum and Tourist Parking

#### 96, 100 & 102 Prince Street West



Ice house (no development proposed) Direction: south of Prince Street West Dwelling and vacant lot Direction: south of Prince Street West



#### Museum and Tourist Parking

#### 96, 100 & 102 Prince Street West



Dwelling Direction: southeast from Prince Street West Dwelling and corner lot Direction: southeast from Prince Street West



#### Employee Parking

82 & 94 Head Street



Dwelling Direction: northwest from Prince Street West and Head Street Dwelling, shed and parking lot Direction: west from Head Street





## **Proposed Site Plan**