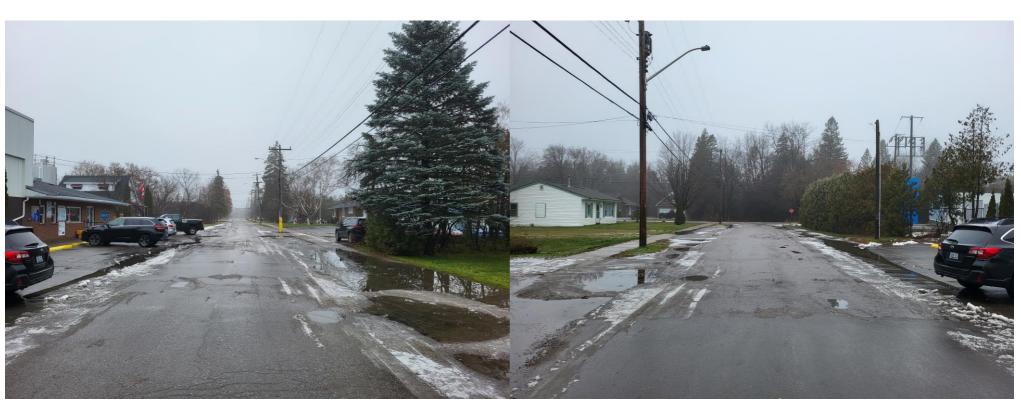

#### Prince Street West

Direction: east on Prince Street West

Direction: west on Prince Street West

89 Prince Street West, 82 & W/S Joseph Street, 103 & E/S Head Street

Truck entrance Direction: northeast from northeast from Head Street and Prince Street West Prince Street West Direction: northeast from Head Street and Prince Street West