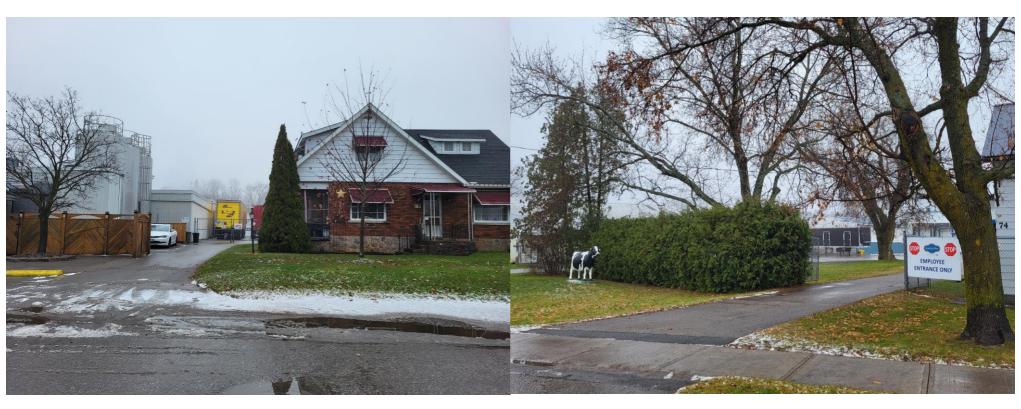

Facility entrance and homestead (no development proposed) Direction: north from Prince Street West Employee entrance Direction: west from Joseph Street