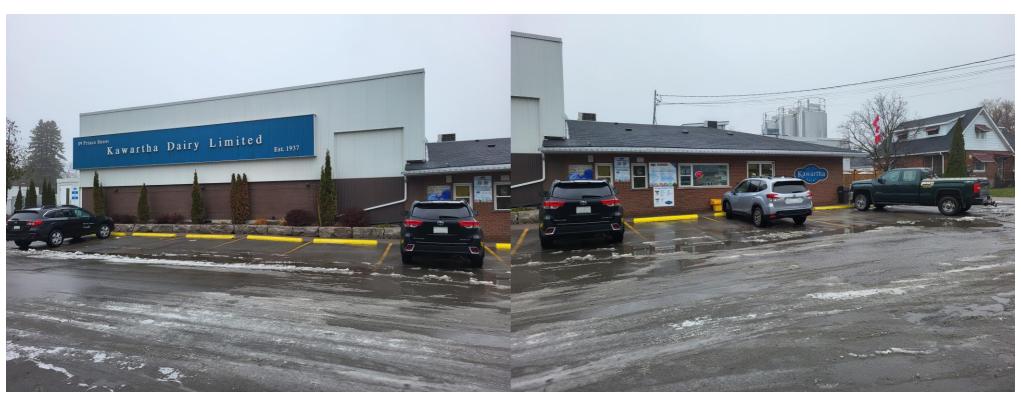

89 Prince Street West, 82 & W/S Joseph Street, 103 & E/S Head Street

Manufacturing facility Direction: north of Prince Street West Dairy store Direction: north of Prince Street West

89 Prince Street West, 82 & W/S Joseph Street, 103 & E/S Head Street