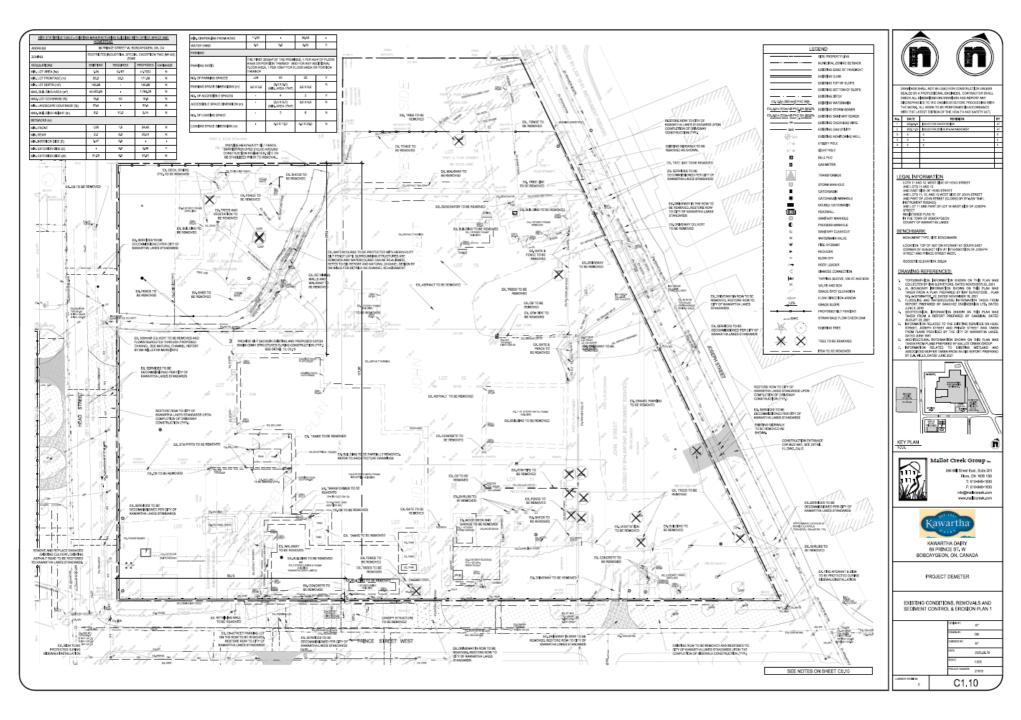

#### Village of Bobcaygeon, City of Kawartha Lakes File Number: D06-2024-012



#### **Kawartha Dairy Expansion**

Wills Project No. 20-85083





## Purpose of Zoning By-law Amendment

Amend the Village of Bobcaygeon Zoning Bylaw No. 16-78 to rezone portions of the Subject Property:

- From 'Urban Residential Type One' (R1) and 'Urban Residential Type Two' (R2) to 'Central Commercial' (C1)
- From 'Urban Residential Type Two' (R2) to 'Restricted Industrial Special Two' (M1-S2)





Lands to be rezoned to Central Commercial (C1) Zone



Lands to be rezoned to Restricted Industrial Special Two (M1-S2) Zone



Subject Lands







## **Existing Site Plan**







# Site Photographs

#### Prince Street West



Direction: east on Prince Street West

Direction: west on Prince Street West



89 Prince Street West, 82 & W/S Joseph Street, 103 & E/S Head Street



Truck entrance Direction: northeast from northeast from Head Street and Prince Street West Prince Street West Direction: northeast from Head Street and Prince Street West



89 Prince Street West, 82 & W/S Joseph Street, 103 & E/S Head Street



Truck entrance and facilities Direction: east from Head Street Truck entrance and vegetation Direction: northeast from Head Street and Prince Street West



89 Prince Street West, 82 & W/S Joseph Street, 103 & E/S Head Street



Manufacturing facility Direction: north of Prince Street West Dairy store Direction: north of Prince Street West



89 P