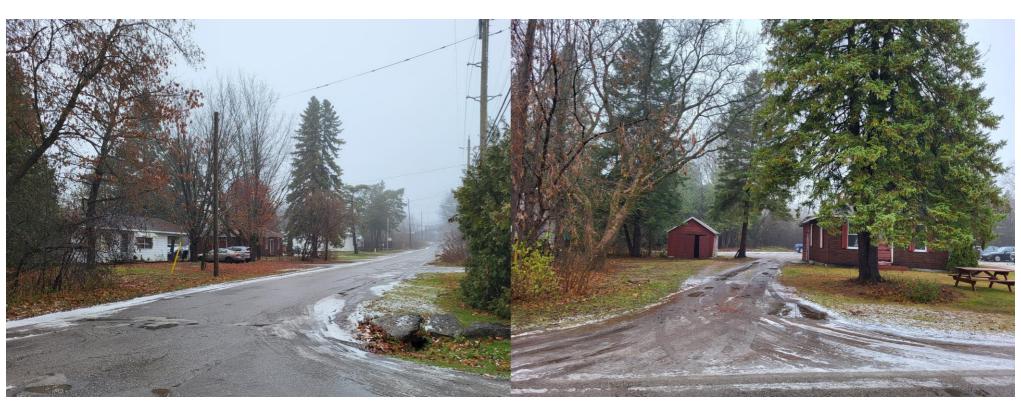

#### Prince Street West

Direction: east on Prince Street West

Direction: west on Prince Street West

89 Prince Street West, 82 & W/S Joseph Street, 103 & E/S Head Street

Truck entrance Direction: northeast from northeast from Head Street and Prince Street West Prince Street West Direction: northeast from Head Street and Prince Street West

89 Prince Street West, 82 & W/S Joseph Street, 103 & E/S Head Street

Truck entrance and facilities Direction: east from Head Street Truck entrance and vegetation Direction: northeast from Head Street and Prince Street West

89 Prince Street West, 82 & W/S Joseph Street, 103 & E/S Head Street

Manufacturing facility Direction: north of Prince Street West Dairy store Direction: north of Prince Street West

89 Prince Street West, 82 & W/S Joseph Street, 103 & E/S Head Street

Facility entrance and homestead (no development proposed) Direction: north from Prince Street West Employee entrance Direction: west from Joseph Street