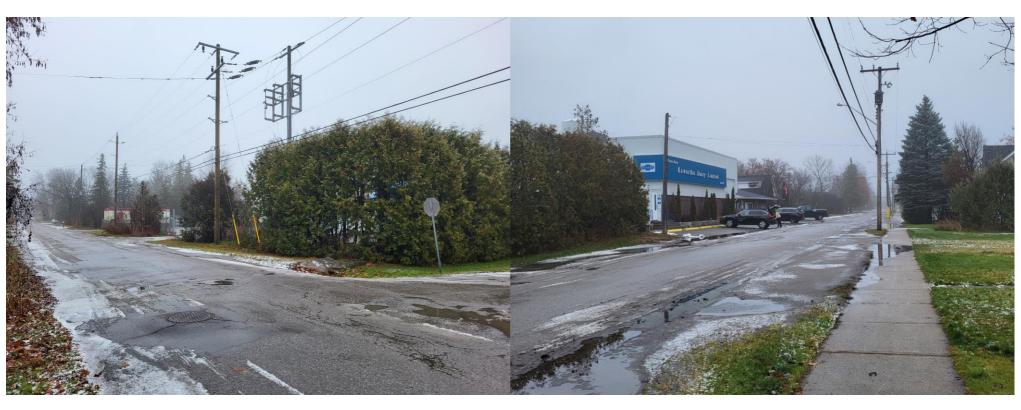

#### Prince Street West

Direction: east on Prince Street West

Direction: west on Prince Street West

89 Prince Street West, 82 & W/S Joseph Street, 103 & E/S Head Street

Truck entrance Direction: northeast from northeast from Head Street and Prince Street West Prince Street West Direction: northeast from Head Street and Prince Street West