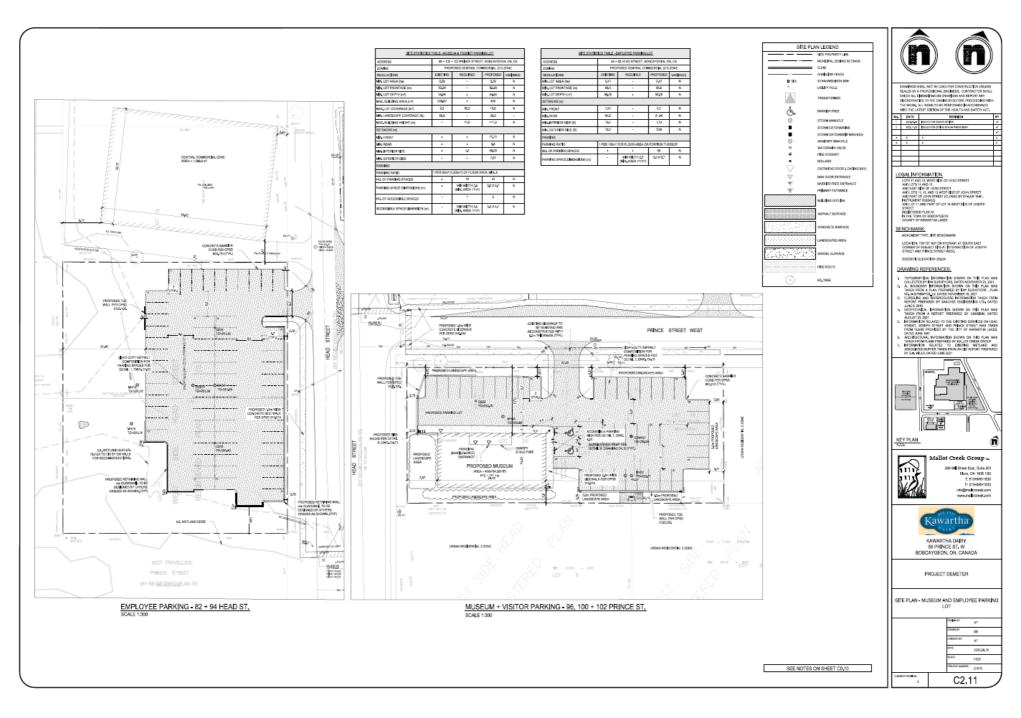

#### Retail Building and Parking

52 & 60 Joseph Street

Road easement and office building Direction: north from Prince Street West Office building corner lot Direction: north from Prince Street West and Joseph Street

## Retail Building and Parking

52 & 60 Joseph Street

Employee parking and office building Direction: south from Joseph Street Employee parking and office building Direction: west from Joseph Street

#### Museum and Tourist Parking

#### 96, 100 & 102 Prince Street West

Ice house (no development proposed) Direction: south of Prince Street West Dwelling and vacant lot Direction: south of Prince Street West

#### 96, 100 & 102 Prince Street West

Dwelling Direction: southeast from Prince Street West Dwelling and corner lot Direction: southeast from Prince Street West

#### Employee Parking

82 & 94 Head Street

Dwelling Direction: northwest from Prince Street West and Head Street Dwelling, shed and parking lot Direction: west from Head Street