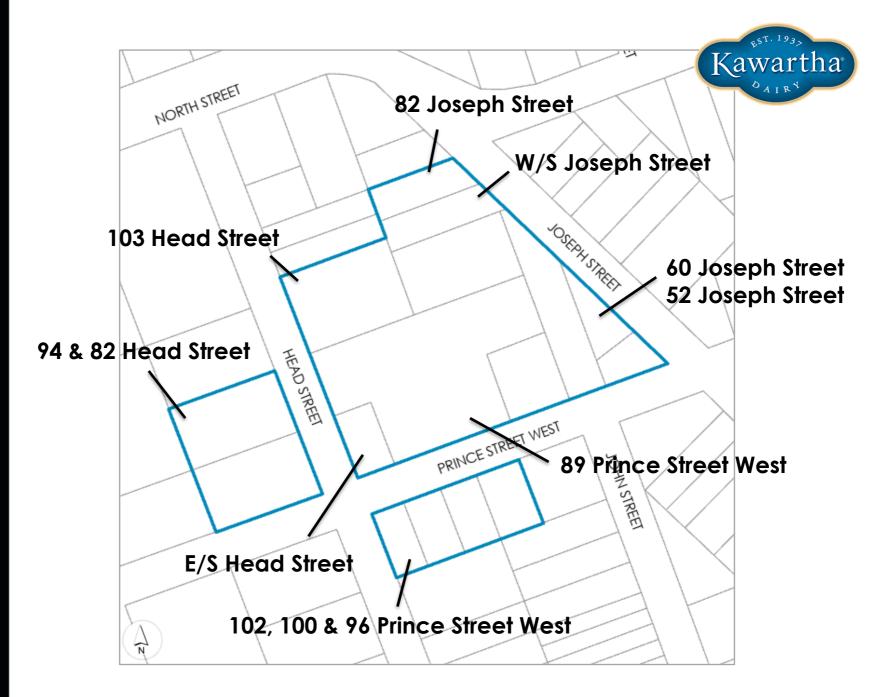

#### Prince Street West

Direction: east on Prince Street West

Direction: west on Prince Street West

89 Prince Street West, 82 & W/S Joseph Street, 103 & E/S Head Street

Truck entrance Direction: northeast from northeast from Head Street and Prince Street West Prince Street West Direction: northeast from Head Street and Prince Street West

89 Prince Street West, 82 & W/S Joseph Street, 103 & E/S Head Street

Truck entrance and facilities Direction: east from Head Street Truck entrance and vegetation Direction: northeast from Head Street and Prince Street West

89 Prince Street West, 82 & W/S Joseph Street, 103 & E/S Head Street

Manufacturing facility Direction: north of Prince Street West Dairy store Direction: north of Prince Street West

89 Prince Street West, 82 & W/S Joseph Street, 103 & E/S Head Street

Facility entrance and homestead (no development proposed) Direction: north from Prince Street West Employee entrance Direction: west from Joseph Street

#### Retail Building and Parking

52 & 60 Joseph Street

Road easement and office building Direction: north from Prince Street West Office building corner lot Direction: north from Prince Street West and Joseph Street

## Retail Building and Parking

52 & 60 Joseph Street

Employee parking and office building Direction: south from Joseph Street Employee parking and office building Direction: west from Joseph Street

#### 96, 100 & 102 Prince Street West

Ice house (no development proposed) Direction: south of Prince Street West Dwelling and vacant lot Direction: south of Prince Street West

#### 96, 100 & 102 Prince Street West

Dwelling Direction: southeast from Prince Street West Dwelling and corner lot Direction: southeast from Prince Street West

#### Employee Parking

82 & 94 Head Street

Dwelling Direction: northwest from Prince Street West and Head Street Dwelling, shed and parking lot Direction: west from Head Street