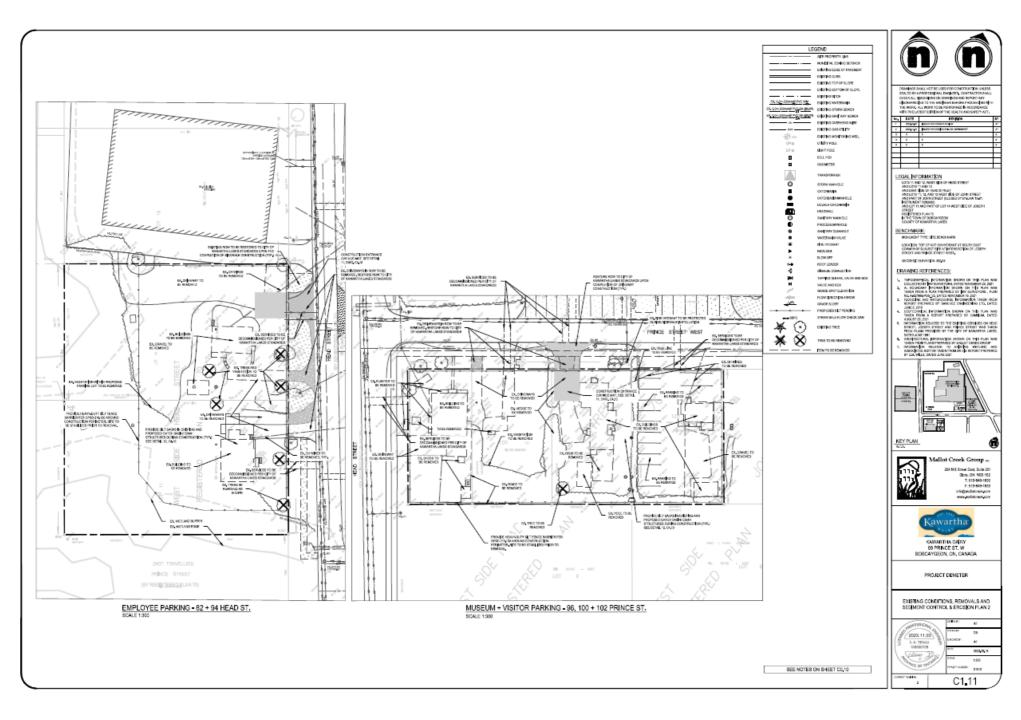

#### Employee Parking

82 & 94 Head Street

Dwelling Direction: northwest from Prince Street West and Head Street Dwelling, shed and parking lot Direction: west from Head Street

#### Museum and Tourist Parking