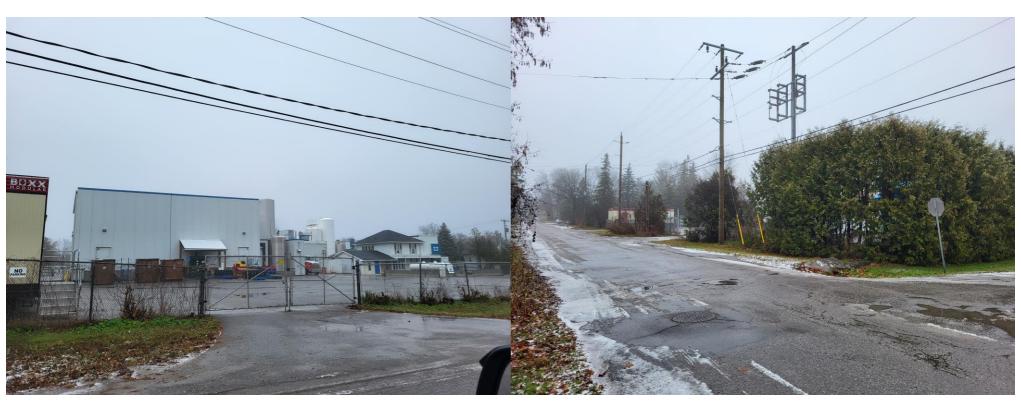

89 Prince Street West, 82 & W/S Joseph Street, 103 & E/S Head Street

Truck entrance and facilities Direction: east from Head Street Truck entrance and vegetation Direction: northeast from Head Street and Prince Street West