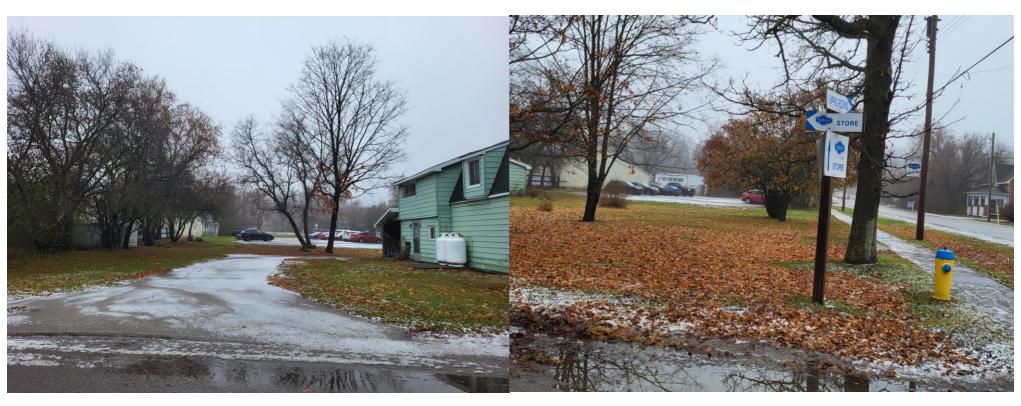

#### Prince Street West

Direction: east on Prince Street West

Direction: west on Prince Street West

89 Prince Street West, 82 & W/S Joseph Street, 103 & E/S Head Street

Truck entrance Direction: northeast from northeast from Head Street and Prince Street West Prince Street West Direction: northeast from Head Street and Prince Street West

89 Prince Street West, 82 & W/S Joseph Street, 103 & E/S Head Street

Truck entrance and facilities Direction: east from Head Street Truck entrance and vegetation Direction: northeast from Head Street and Prince Street West