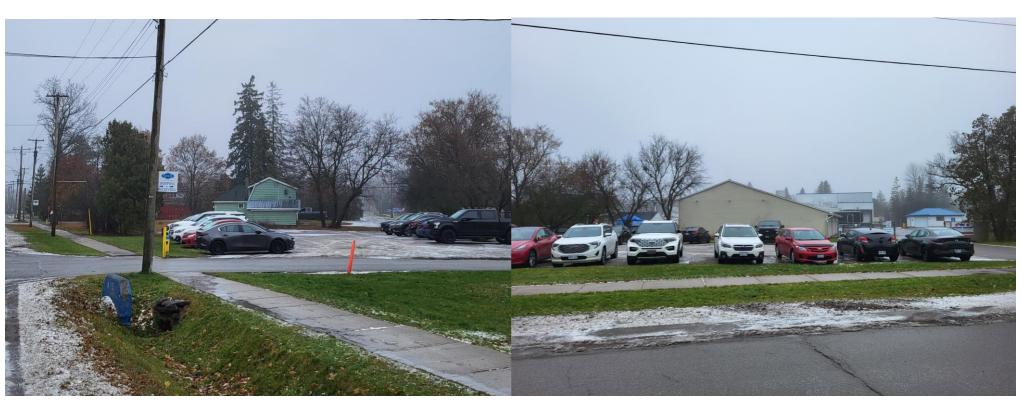

#### Retail Building and Parking

52 & 60 Joseph Street

Road easement and office building Direction: north from Prince Street West Office building corner lot Direction: north from Prince Street West and Joseph Street

## Retail Building and Parking

52 & 60 Joseph Street

Employee parking and office building Direction: south from Joseph Street Employee parking and office building Direction: west from Joseph Street