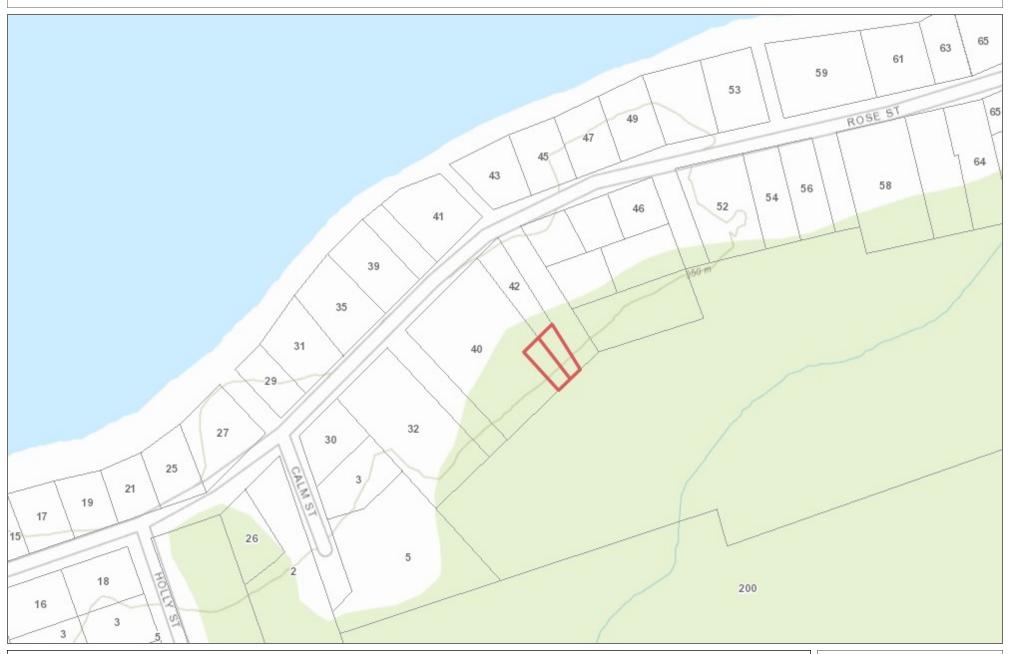

## Lot 37 on Plan 139

0.11

Kilometers

WGS\_1984\_Web\_Mercator\_Auxiliary\_Sphere

© City Of Kawartha Lakes

This map is a user generated static output from an Internet mapping site and is for reference only. Data layers that appear on this map may or may not be accurate, current, or otherwise reliable. THIS MAP IS NOT TO BE USED FOR NAVIGATION

Notes