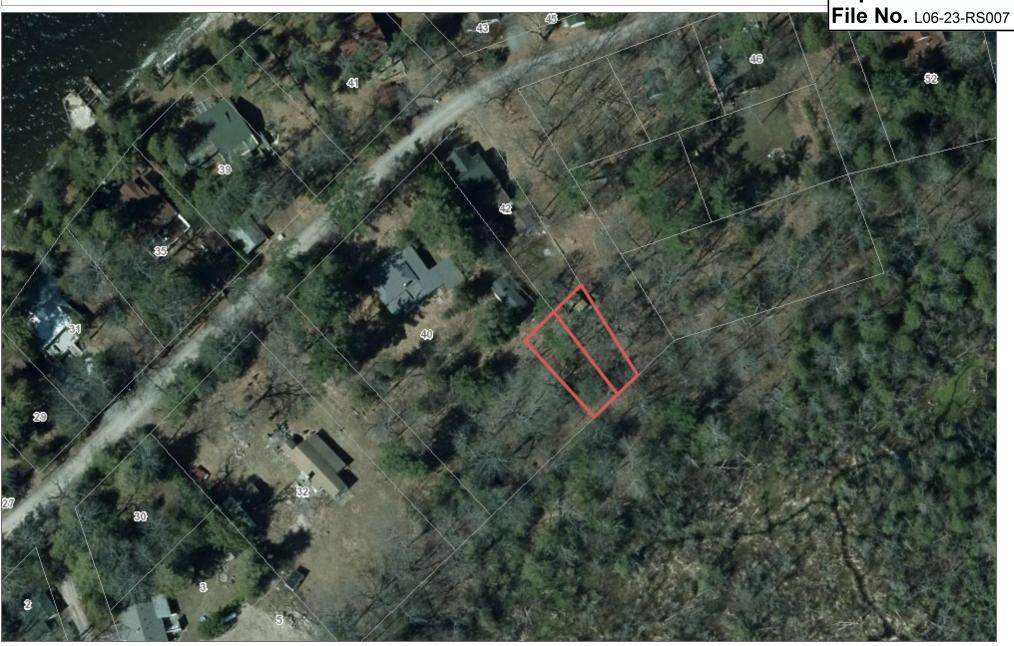

## Lot 37 on Plan 139

Appendix D
to
Report RS2024-041

0.06

Kilometers

WGS\_1984\_Web\_Mercator\_Auxiliary\_Sphere © City Of Kawartha Lakes

This map is a user generated static output from an Internet mapping site and is for reference only. Data layers that appear on this map may or may not be accurate, current, or otherwise reliable.

THIS MAP IS NOT TO BE USED FOR NAVIGATION

**Notes** 