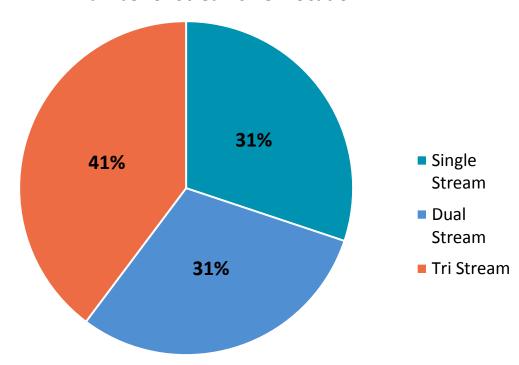

|



# Task 2: Landfill Capacity Calculations

# **Task in Progress**

## **Completed**

- ✓ Background information of five active landfill sites
- ✓ Baseline remaining capacity

### **In Progress**

☐ Development and modeling of scenarios once recommended actions are identified



## Task 3: Population and Waste Estimates



# Completed

- ✓ Population projections were provided by CKL
- ✓ Waste tonnage estimates were developed using historical data and population projections

This data will feed back into Task 2 (Landfill Capacity Calculations)



# Task 4 and 5: Waste Collection Stop and Public Bin Audits



## Completed

✓ Waste collection stop and public bin audits completed and submitted to CKL



# Results from Public Bin Audit

#### **Number of Streams Per Location**





### **Bin Location (In BIA/Not in BIA)**





# Results from Waste Collection Stop Audit

### **Stop Existence**



#### **Non-Eligible Stops Breakdown**





### Task 6: Collection Schedules

# **Task in Progress**

### Completed

✓ Data from Miller and CKL has been received and reviewed.

### **In Progress**

- □Confirmation and modeling of up to 3 collection scenarios
- ☐ Modeling of up to 3 collection scenarios



# Task 7: IWMS Development and Consultation

# **Task in Progress**

### **Completed**

- ✓ Jump In Kawartha Lakes page went live on Sept. 15
- ✓ Survey closed on Oct. 23, we received 885 submissions
- ✓ Option identification template

### **In Progress**

- ☐ Populating IWMS document
- ☐ Identification of options
- ☐ Scheduling of Open House events