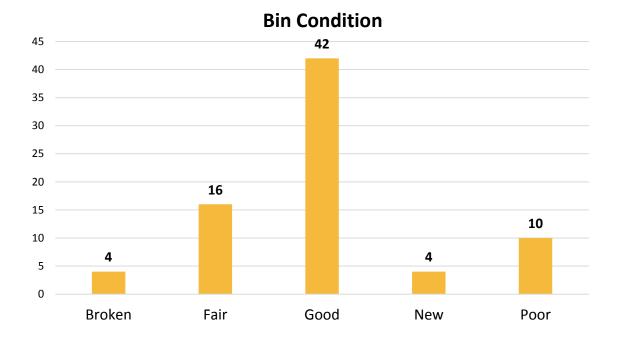

|



# Task 2: Landfill Capacity Calculations

# **Task in Progress**

## **Completed**

- ✓ Background information of five active landfill sites
- ✓ Baseline remaining capacity

### **In Progress**

☐ Development and modeling of scenarios once recommended actions are identified



## Task 3: Population and Waste Estimates



# Completed

- ✓ Population projections were provided by CKL
- ✓ Waste tonnage estimates were developed using historical data and population projections

This data will feed back into Task 2 (Landfill Capacity Calculations)



# Task 4 and 5: Waste Collection Stop and Public Bin Audits



## Completed

✓ Waste collection stop and public bin audits completed and submitted to CKL



# Results from Public Bin Audit

#### **Number of Streams Per Location**





### **Bin Location (In BIA/Not in BIA)**





# Results from Waste Collection Stop Audit

### **Stop Existence**



#### **Non-Eligible Stops Breakdown**





### Task 6: Collection Schedules

# **Task in Progress**

### Completed

✓ Data from Miller and CKL has been received and reviewed.

### **In Progress**

- □Confirmation and modeling of up to 3 collection scenarios
- ☐ Modeling of up to 3 collection scenarios



# Task 7: IWMS Development and Consultation

# **Task in Progress**

### **Completed**

- ✓ Jump In Kawartha Lakes page went live on Sept. 15
- ✓ Survey closed on Oct. 23, we received 885 submissions
- ✓ Option identification template

### **In Progress**

- ☐ Populating IWMS document
- ☐ Identification of options
- ☐ Scheduling of Open House events