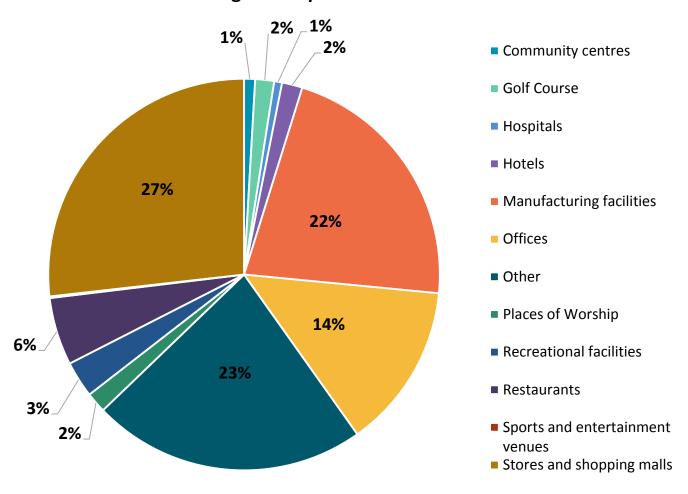

- ✓ Baseline remaining capacity

### **In Progress**

☐ Development and modeling of scenarios once recommended actions are identified



## Task 3: Population and Waste Estimates



# Completed

- ✓ Population projections were provided by CKL
- ✓ Waste tonnage estimates were developed using historical data and population projections

This data will feed back into Task 2 (Landfill Capacity Calculations)



# Task 4 and 5: Waste Collection Stop and Public Bin Audits



## Completed

✓ Waste collection stop and public bin audits completed and submitted to CKL



# Results from Public Bin Audit

#### **Number of Streams Per Location**





### **Bin Location (In BIA/Not in BIA)**





# Results from Waste Collection Stop Audit

### **Stop Existence**



#### **Non-Eligible Stops Breakdown**





### Task 6: Collection Schedules

# **Task in Progress**

### Completed

✓ Data from Miller and CKL has been received and reviewed.

### **In Progress**

- □Confirmation and modeling of up to 3 collection scenarios
- ☐ Modeling of up to 3 collection scenarios



# Task 7: IWMS Development and Consultation

# **Task in Progress**

### **Completed**

- ✓ Jump In Kawartha Lakes page went live on Sept. 15
- ✓ Survey closed on Oct. 23, we received 885 submissions
- ✓ Option identification template

### **In Progress**

- ☐ Populating IWMS document
- ☐ Identification of options
- ☐ Scheduling of Open House events