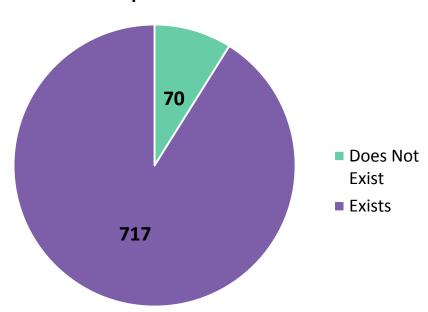

information of five active landfill sites
- ✓ Baseline remaining capacity

### **In Progress**

☐ Development and modeling of scenarios once recommended actions are identified



## Task 3: Population and Waste Estimates



# Completed

- ✓ Population projections were provided by CKL
- ✓ Waste tonnage estimates were developed using historical data and population projections

This data will feed back into Task 2 (Landfill Capacity Calculations)



# Task 4 and 5: Waste Collection Stop and Public Bin Audits



## Completed

✓ Waste collection stop and public bin audits completed and submitted to CKL



# Results from Public Bin Audit

#### **Number of Streams Per Location**





### **Bin Location (In BIA/Not in BIA)**





# Results from Waste Collection Stop Audit

### **Stop Existence**



#### **Non-Eligible Stops Breakdown**





### Task 6: Collection Schedules

# **Task in Progress**

### Completed

✓ Data from Miller and CKL has been received and reviewed.

### **In Progress**

- □Confirmation and modeling of up to 3 collection scenarios
- ☐ Modeling of up to 3 collection scenarios



# Task 7: IWMS Development and Consultation

# **Task in Progress**

### **Completed**

- ✓ Jump In Kawartha Lakes page went live on Sept. 15
- ✓ Survey closed on Oct. 23, we received 885 submissions
- ✓ Option identification template

### **In Progress**

- ☐ Populating IWMS document
- ☐ Identification of options
- ☐ Scheduling of Open House events