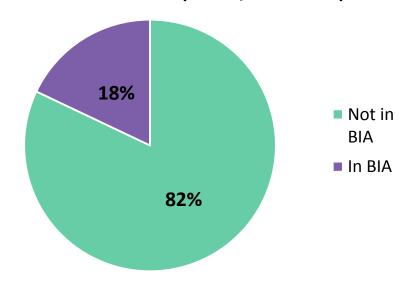

Calculations

# **Task in Progress**

## **Completed**

- ✓ Background information of five active landfill sites
- ✓ Baseline remaining capacity

### **In Progress**

☐ Development and modeling of scenarios once recommended actions are identified



## Task 3: Population and Waste Estimates



# Completed

- ✓ Population projections were provided by CKL
- ✓ Waste tonnage estimates were developed using historical data and population projections

This data will feed back into Task 2 (Landfill Capacity Calculations)



# Task 4 and 5: Waste Collection Stop and Public Bin Audits



## Completed

✓ Waste collection stop and public bin audits completed and submitted to CKL



# Results from Public Bin Audit

#### **Number of Streams Per Location**





### **Bin Location (In BIA/Not in BIA)**





# Results from Waste Collection Stop Audit

### **Stop Existence**



#### **Non-Eligible Stops Breakdown**





### Task 6: Collection Schedules

# **Task in Progress**

### Completed

✓ Data from Miller and CKL has been received and reviewed.

### **In Progress**

- □Confirmation and modeling of up to 3 collection scenarios
- ☐ Modeling of up to 3 collection scenarios



# Task 7: IWMS Development and Consultation

# **Task in Progress**

### **Completed**

- ✓ Jump In Kawartha Lakes page went live on Sept. 15
- ✓ Survey closed on Oct. 23, we received 885 submissions
- ✓ Option identification template

### **In Progress**

- ☐ Populating IWMS document
- ☐ Identification of options
- ☐ Scheduling of Open House events