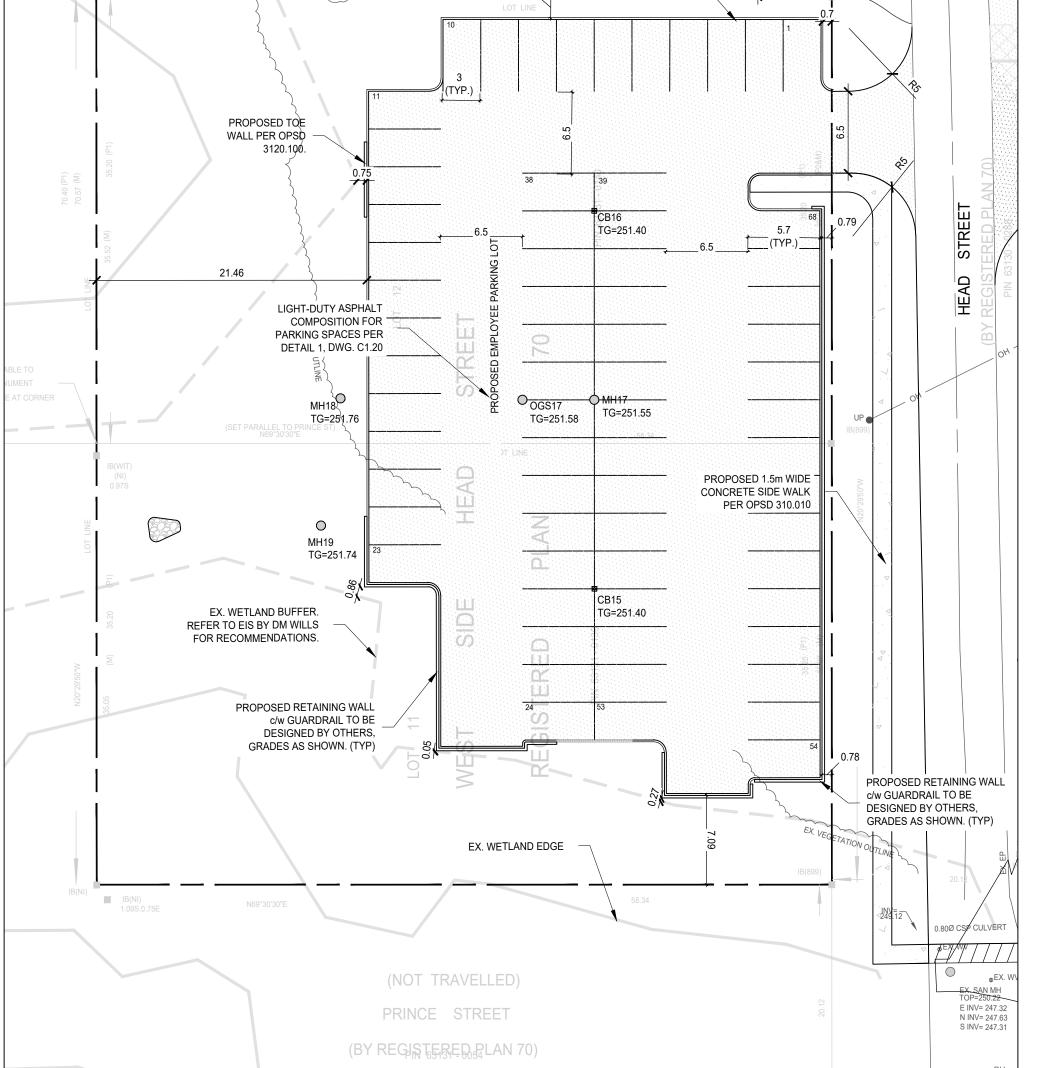

CENTRAL COMMERCIAL ZONE

EX. BUILDING DWELLING

CONCRETE BARRIER

CURB PER OPSD

600.110 (TYP.)

 $AREA = 1,296.6 \text{ m}^2$ 

EMPLOYEE PARKING - 82 + 94 HEAD ST. SCALE 1:300

MUSEUM + VISITOR PARKING - 96, 100 + 102 PRINCE ST. SCALE 1:300