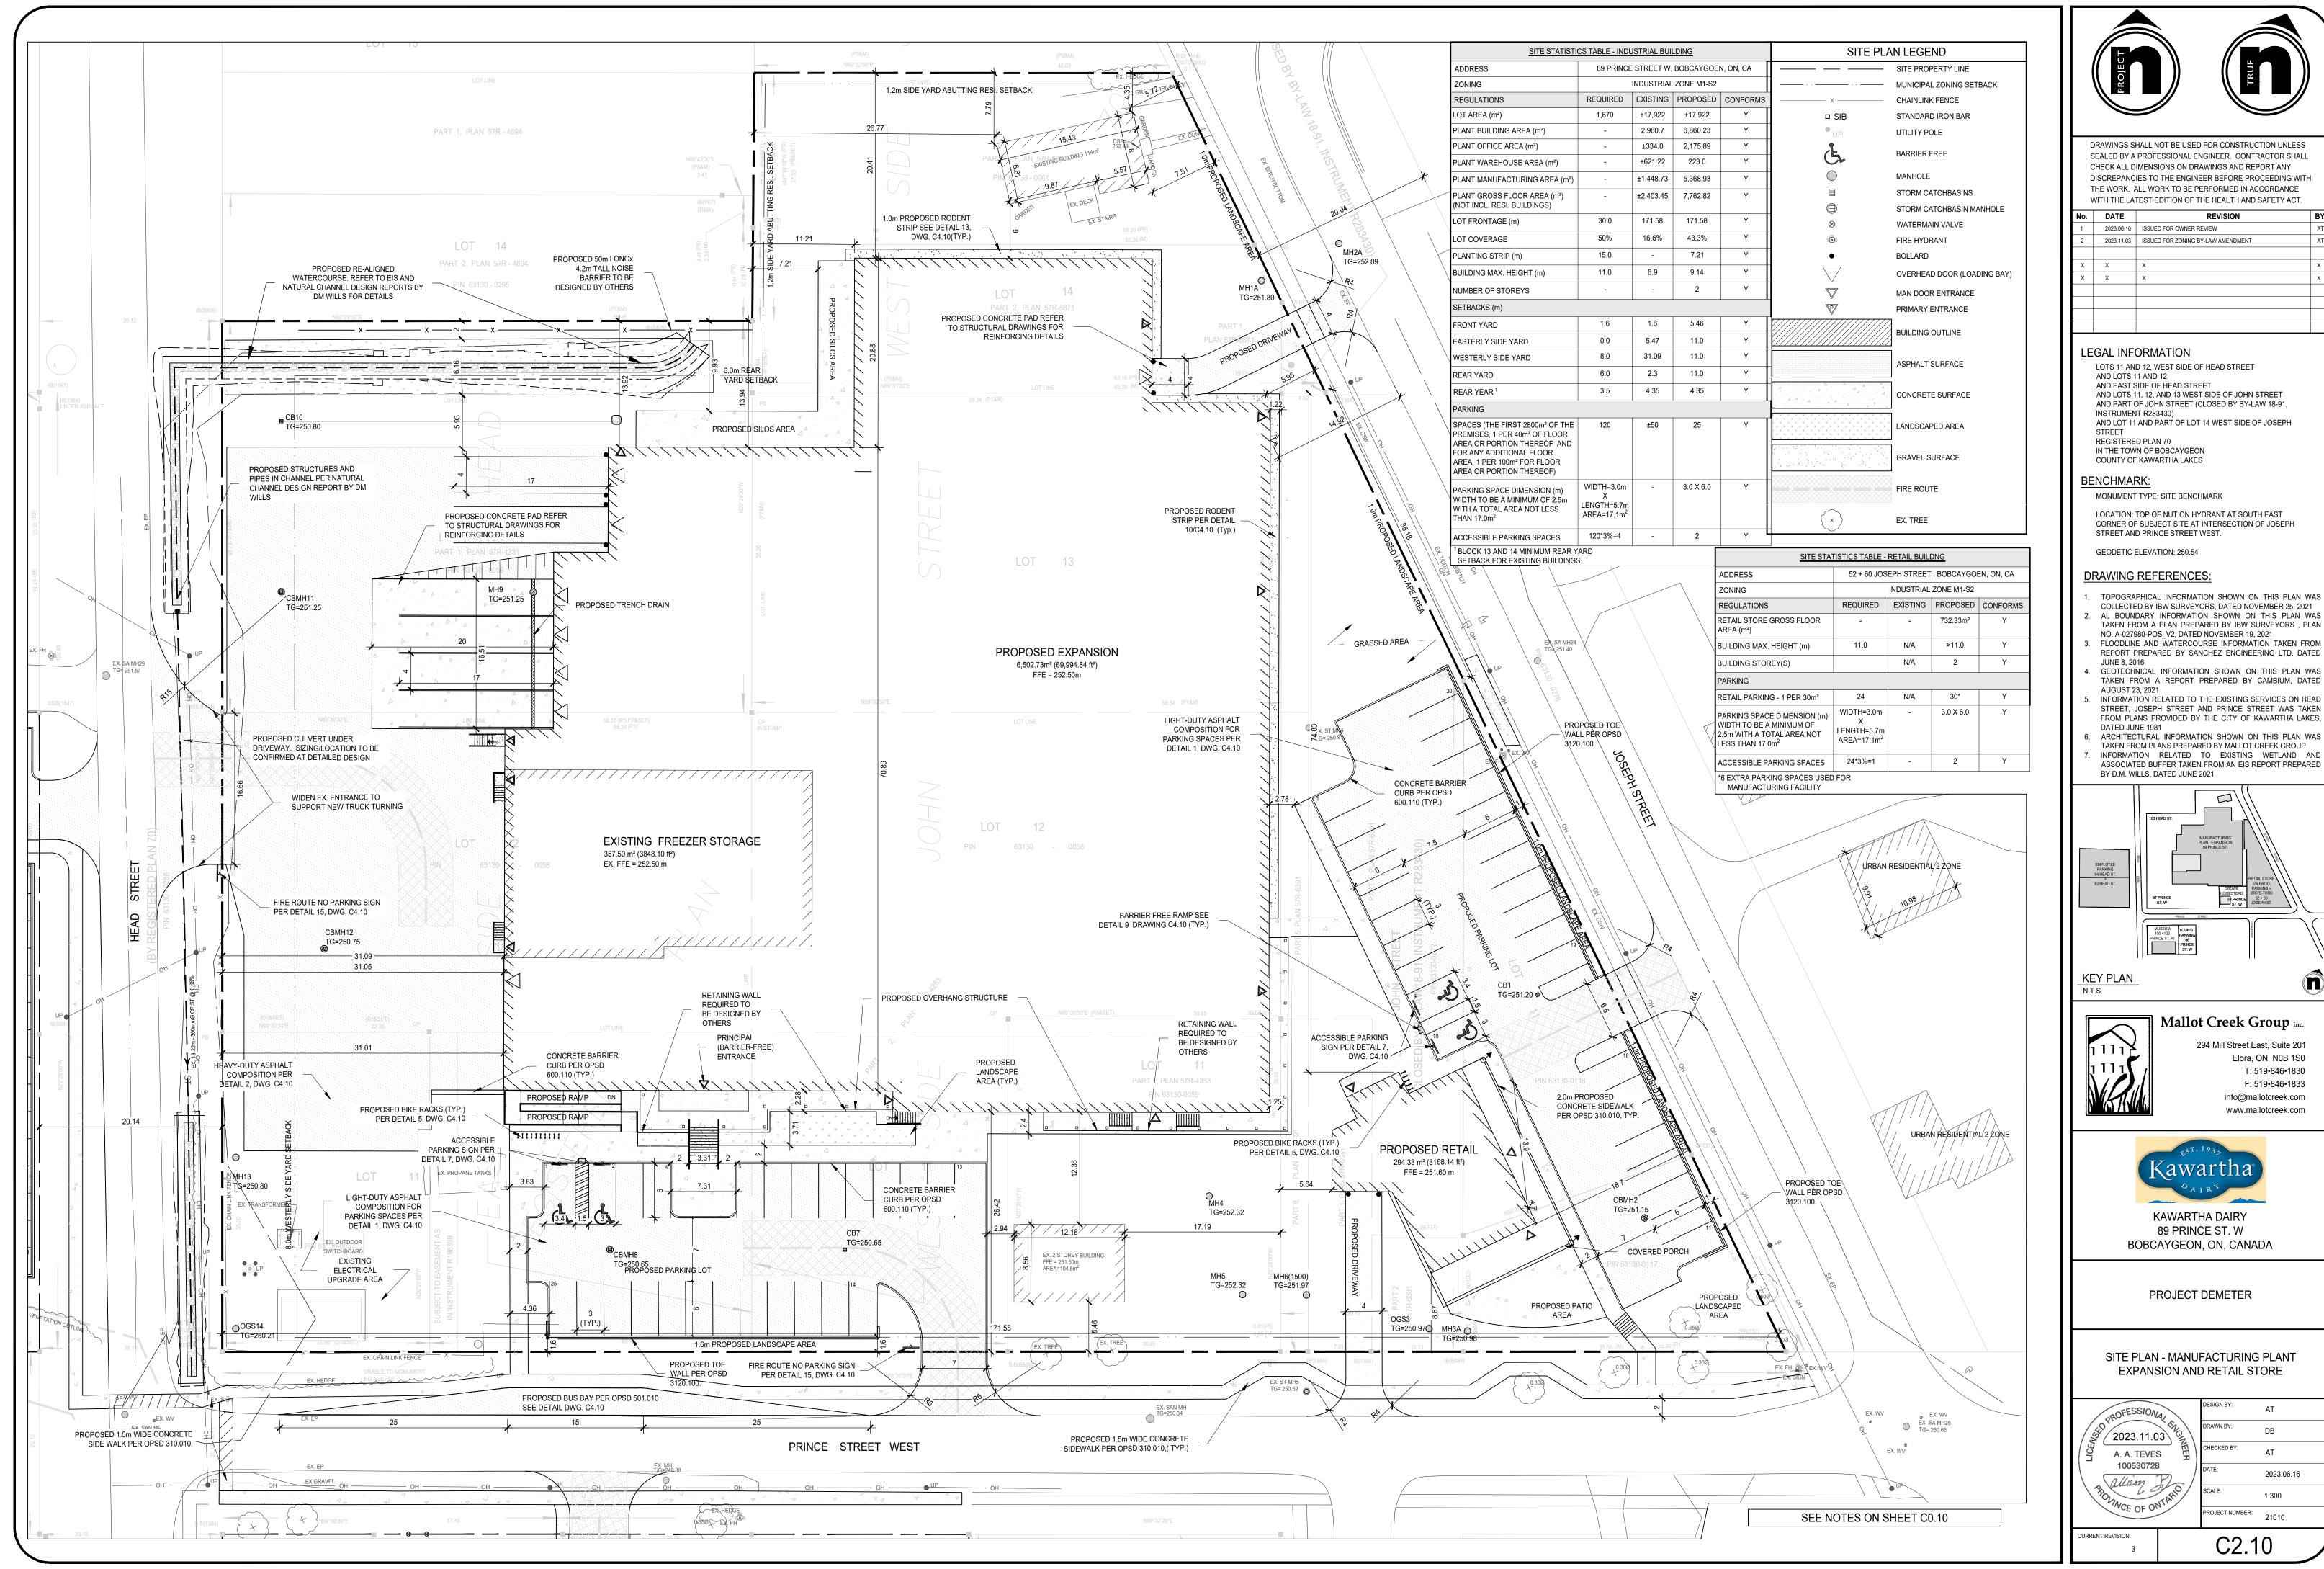

| SITE PLA  | N LEGEND                    |
|-----------|-----------------------------|
|           | SITE PROPERTY LINE          |
| ····      | MUNICIPAL ZONING SETBACK    |
|           | CURB                        |
| x         | CHAINLINK FENCE             |
| □ SIB     | STANDARD IRON BAR           |
| • UP      | UTILITY POLE                |
|           | TRANSFORMER                 |
| E         | BARRIER FREE                |
|           | STORM MANHOLE               |
|           | STORM CATCHBASINS           |
|           | STORM CATCHBASIN MANHOLE    |
|           | SANITARY MANHOLE            |
| $\otimes$ | WATERMAIN VALVE             |
| 0         | FIRE HYDRANT                |
| •         | BOLLARD                     |
|           | OVERHEAD DOOR (LOADING BAY) |
|           | MAN DOOR ENTRANCE           |
| BF/       | BARRIER FREE ENTRANCE       |
|           | PRIMARY ENTRANCE            |
|           | BUILDING OUTLINE            |
|           | ASPHALT SURFACE             |
|           | CONCRETE SURFACE            |
|           | LANDSCAPED AREA             |
|           | GRAVEL SURFACE              |
|           | FIRE ROUTE                  |
| ×         | EX. TREE                    |

## LEGAL INFORMATION

LOTS 11 AND 12, WEST SIDE OF HEAD STREET AND LOTS 11 AND 12

AND EAST SIDE OF HEAD STREET
AND LOTS 11, 12, AND 13 WEST SIDE OF JOHN STREET
AND PART OF JOHN STREET (CLOSED BY BY-LAW 18-91,

INSTRUMENT R283430)
AND LOT 11 AND PART OF LOT 14 WEST SIDE OF JOSEPH STREET
REGISTERED PLAN 70

IN THE TOWN OF BOBCAYGEON COUNTY OF KAWARTHA LAKES

## BENCHMARK:

MONUMENT TYPE: SITE BENCHMARK

LOCATION: TOP OF NUT ON HYDRANT AT SOUTH EAST CORNER OF SUBJECT SITE AT INTERSECTION OF JOSEPH STREET AND PRINCE STREET WEST.

GEODETIC ELEVATION: 250.54

## DRAWING REFERENCES:

- . TOPOGRAPHICAL INFORMATION SHOWN ON THIS PLAN WAS COLLECTED BY IBW SURVEYORS, DATED NOVEMBER 25, 2021
- AL BOUNDARY INFORMATION SHOWN ON THIS PLAN WAS TAKEN FROM A PLAN PREPARED BY IBW SURVEYORS, PLAN NO. A-027980-POS\_V2, DATED NOVEMBER 19, 2021
- 3. FLOODLINE AND WATERCOURSE INFORMATION TAKEN FROM REPORT PREPARED BY SANCHEZ ENGINEERING LTD. DATED
- JUNE 8, 2016 B. GEOTECHNICAL INFORMATION SHOWN ON THIS PLAN WAS TAKEN FROM A REPORT PREPARED BY CAMBIUM, DATED
- AUGUST 23, 2021 5. INFORMATION RELATED TO THE EXISTING SERVICES ON HEAD
- STREET, JOSEPH STREET AND PRINCE STREET WAS TAKEN FROM PLANS PROVIDED BY THE CITY OF KAWARTHA LAKES,
- DATED JUNE 1981
  6. ARCHITECTURAL INFORMATION SHOWN ON THIS PLAN WAS TAKEN FROM PLANS PREPARED BY MALLOT CREEK GROUP
- TAKEN FROM PLANS PREPARED BY MALLOT CREEK GROUP
   INFORMATION RELATED TO EXISTING WETLAND AND ASSOCIATED BUFFER TAKEN FROM AN EIS REPORT PREPARED