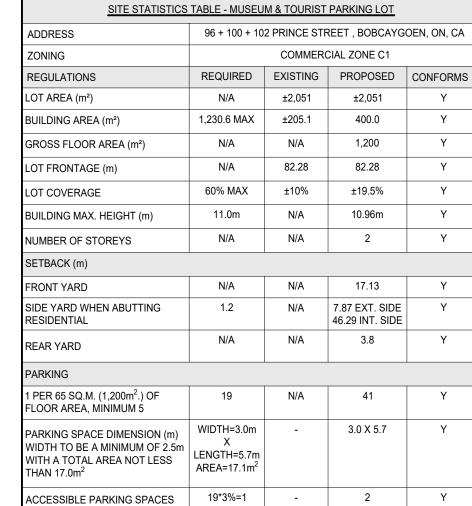

- TOPOGRAPHICAL INFORMATION SHOWN ON THIS PLAN WAS

| E - MUSEU                                      | M & TOURIST | PARKING LOT  |          |                                              | SITE STATIST                                                                                                                                                                    | ICS TABLE - EMP                             | PLOYEE PARK | ING LOT   |         |
|------------------------------------------------|-------------|--------------|----------|----------------------------------------------|---------------------------------------------------------------------------------------------------------------------------------------------------------------------------------|---------------------------------------------|-------------|-----------|---------|
| + 100 + 102 PRINCE STREET , BOBCAYGOEN, ON, CA |             |              |          | ADDRESS 94 + 82 HEAD STREET , BOBCAYGOEN, ON |                                                                                                                                                                                 |                                             | N, ON, CA   |           |         |
|                                                | COMMERC     | CIAL ZONE C1 |          |                                              | ZONING                                                                                                                                                                          |                                             |             | -         |         |
| QUIRED                                         | EXISTING    | PROPOSED     | CONFORMS |                                              | PARKING                                                                                                                                                                         | REQUIRED                                    | EXISTING    | PROPOSED  | CONFORM |
| N/A                                            | ±2,051      | ±2,051       | Y        |                                              | PARKING SPACES (THE FIRST 2800m² OF THE PREMISES, 1 PER 40m² OF FLOOR AREA OR PORTION THEREOF AND FOR ANY ADDITIONAL FLOOR AREA, 1 PER 100m² FOR FLOOR AREA OR PORTION THEREOF) | N/A                                         | N/A         | 68        | Y       |
| 0.6 MAX                                        | ±205.1      | 400.0        | Y        |                                              |                                                                                                                                                                                 |                                             |             |           |         |
| N/A                                            | N/A         | 1,200        | Y        |                                              |                                                                                                                                                                                 |                                             |             |           |         |
| N/A                                            | 82.28       | 82.28        | Y        |                                              |                                                                                                                                                                                 |                                             |             |           |         |
| % MAX                                          | ±10%        | ±19.5%       | Y        |                                              | PARKING SPACE DIMENSION (m) WIDTH TO BE A MINIMUM OF 2.5m WITH A TOTAL AREA NOT LESS THAN 17.0m <sup>2</sup>                                                                    | WIDTH=3.0m                                  | -           | 3.0 X 5.7 | Y       |
| 1.0m                                           | N/A         | 10.96m       | Y        |                                              |                                                                                                                                                                                 | X<br>LENGTH=5.7m<br>AREA=17.1m <sup>2</sup> |             |           |         |
| N/A                                            | N/A         | 2            | Y        |                                              |                                                                                                                                                                                 |                                             |             |           |         |
|                                                |             |              |          |                                              |                                                                                                                                                                                 |                                             |             |           | I       |
|                                                |             | I            | 1        | 1                                            |                                                                                                                                                                                 |                                             |             |           |         |

CENTRAL COMMERCIAL ZONE

EX. BUILDING DWELLING

CONCRETE BARRIER

CURB PER OPSD

600.110 (TYP.)

 $AREA = 1,296.6 \text{ m}^2$ 

EMPLOYEE PARKING - 82 + 94 HEAD ST. SCALE 1:300

MUSEUM + VISITOR PARKING - 96, 100 + 102 PRINCE ST. SCALE 1:300