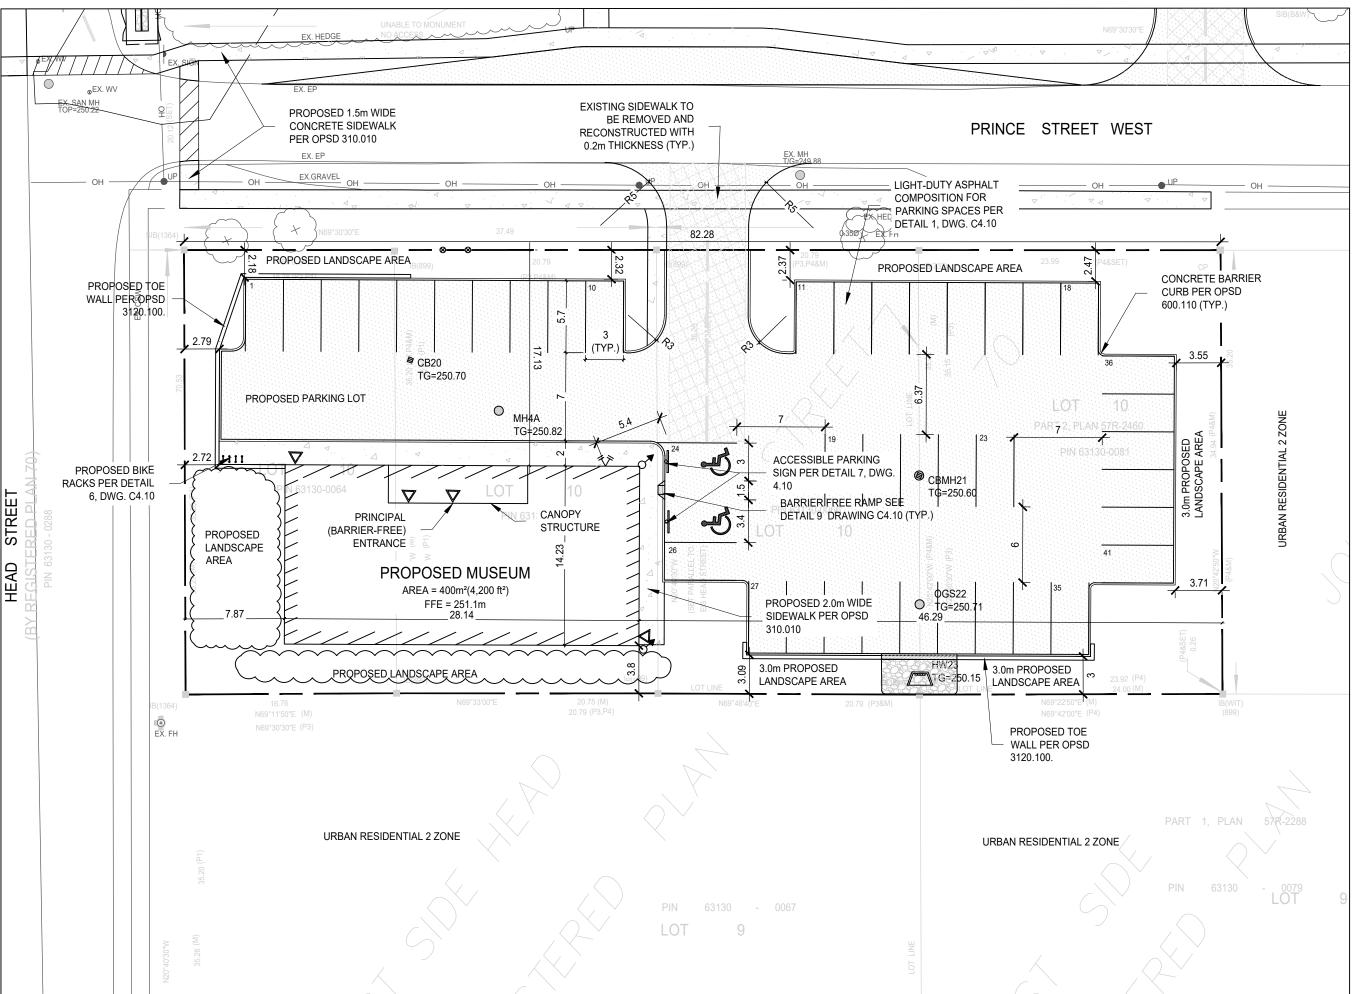

- TOPOGRAPHICAL INFORMATION SHOWN ON THIS PLAN WAS

| E - MUSEU                                      | M & TOURIST | PARKING LOT  |          |                                              | SITE STATIST                                                                                                                                                                    | ICS TABLE - EMP                             | PLOYEE PARK | ING LOT   |         |
|------------------------------------------------|-------------|--------------|----------|----------------------------------------------|---------------------------------------------------------------------------------------------------------------------------------------------------------------------------------|---------------------------------------------|-------------|-----------|---------|
| + 100 + 102 PRINCE STREET , BOBCAYGOEN, ON, CA |             |              |          | ADDRESS 94 + 82 HEAD STREET , BOBCAYGOEN, ON |                                                                                                                                                                                 |                                             | N, ON, CA   |           |         |
|                                                | COMMERC     | CIAL ZONE C1 |          |                                              | ZONING                                                                                                                                                                          |                                             |             | -         |         |
| QUIRED                                         | EXISTING    | PROPOSED     | CONFORMS |                                              | PARKING                                                                                                                                                                         | REQUIRED                                    | EXISTING    | PROPOSED  | CONFORM |
| N/A                                            | ±2,051      | ±2,051       | Y        |                                              | PARKING SPACES (THE FIRST 2800m² OF THE PREMISES, 1 PER 40m² OF FLOOR AREA OR PORTION THEREOF AND FOR ANY ADDITIONAL FLOOR AREA, 1 PER 100m² FOR FLOOR AREA OR PORTION THEREOF) | N/A                                         | N/A         | 68        | Y       |
| 0.6 MAX                                        | ±205.1      | 400.0        | Y        |                                              |                                                                                                                                                                                 |                                             |             |           |         |
| N/A                                            | N/A         | 1,200        | Y        |                                              |                                                                                                                                                                                 |                                             |             |           |         |
| N/A                                            | 82.28       | 82.28        | Y        |                                              |                                                                                                                                                                                 |                                             |             |           |         |
| % MAX                                          | ±10%        | ±19.5%       | Y        |                                              | PARKING SPACE DIMENSION (m) WIDTH TO BE A MINIMUM OF 2.5m WITH A TOTAL AREA NOT LESS THAN 17.0m <sup>2</sup>                                                                    | WIDTH=3.0m                                  | -           | 3.0 X 5.7 | Y       |
| 1.0m                                           | N/A         | 10.96m       | Y        |                                              |                                                                                                                                                                                 | X<br>LENGTH=5.7m<br>AREA=17.1m <sup>2</sup> |             |           |         |
| N/A                                            | N/A         | 2            | Y        |                                              |                                                                                                                                                                                 |                                             |             |           |         |
|                                                |             |              |          |                                              |                                                                                                                                                                                 |                                             |             |           | I       |
|                                                |             | I            | 1        | 1                                            |                                                                                                                                                                                 |                                             |             |           |         |

| SITE PLA  | N LEGEND                    |
|-----------|-----------------------------|
|           | SITE PROPERTY LINE          |
| ····      | MUNICIPAL ZONING SETBACK    |
|           | CURB                        |
| x         | CHAINLINK FENCE             |
| □ SIB     | STANDARD IRON BAR           |
| • UP      | UTILITY POLE                |
|           | TRANSFORMER                 |
| E         | BARRIER FREE                |
|           | STORM MANHOLE               |
|           | STORM CATCHBASINS           |
|           | STORM CATCHBASIN MANHOLE    |
|           | SANITARY MANHOLE            |
| $\otimes$ | WATERMAIN VALVE             |
| 0         | FIRE HYDRANT                |
| •         | BOLLARD                     |
|           | OVERHEAD DOOR (LOADING BAY) |
|           | MAN DOOR ENTRANCE           |
| BF/       | BARRIER FREE ENTRANCE       |
|           | PRIMARY ENTRANCE            |
|           | BUILDING OUTLINE            |
|           | ASPHALT SURFACE             |
|           | CONCRETE SURFACE            |
|           | LANDSCAPED AREA             |
|           | GRAVEL SURFACE              |
|           | FIRE ROUTE                  |
| ×         | EX. TREE                    |

## LEGAL INFORMATION

LOTS 11 AND 12, WEST SIDE OF HEAD STREET AND LOTS 11 AND 12

AND EAST SIDE OF HEAD STREET
AND LOTS 11, 12, AND 13 WEST SIDE OF JOHN STREET
AND PART OF JOHN STREET (CLOSED BY BY-LAW 18-91,

INSTRUMENT R283430)
AND LOT 11 AND PART OF LOT 14 WEST SIDE OF JOSEPH STREET
REGISTERED PLAN 70

IN THE TOWN OF BOBCAYGEON COUNTY OF KAWARTHA LAKES

## BENCHMARK:

MONUMENT TYPE: SITE BENCHMARK

LOCATION: TOP OF NUT ON HYDRANT AT SOUTH EAST CORNER OF SUBJECT SITE AT INTERSECTION OF JOSEPH STREET AND PRINCE STREET WEST.

GEODETIC ELEVATION: 250.54

## DRAWING REFERENCES:

- . TOPOGRAPHICAL INFORMATION SHOWN ON THIS PLAN WAS COLLECTED BY IBW SURVEYORS, DATED NOVEMBER 25, 2021
- AL BOUNDARY INFORMATION SHOWN ON THIS PLAN WAS TAKEN FROM A PLAN PREPARED BY IBW SURVEYORS, PLAN NO. A-027980-POS\_V2, DATED NOVEMBER 19, 2021
- 3. FLOODLINE AND WATERCOURSE INFORMATION TAKEN FROM REPORT PREPARED BY SANCHEZ ENGINEERING LTD. DATED
- JUNE 8, 2016 B. GEOTECHNICAL INFORMATION SHOWN ON THIS PLAN WAS TAKEN FROM A REPORT PREPARED BY CAMBIUM, DATED
- AUGUST 23, 2021 5. INFORMATION RELATED TO THE EXISTING SERVICES ON HEAD
- STREET, JOSEPH STREET AND PRINCE STREET WAS TAKEN FROM PLANS PROVIDED BY THE CITY OF KAWARTHA LAKES,
- DATED JUNE 1981
  6. ARCHITECTURAL INFORMATION SHOWN ON THIS PLAN WAS TAKEN FROM PLANS PREPARED BY MALLOT CREEK GROUP
- TAKEN FROM PLANS PREPARED BY MALLOT CREEK GROUP
   INFORMATION RELATED TO EXISTING WETLAND AND ASSOCIATED BUFFER TAKEN FROM AN EIS REPORT PREPARED