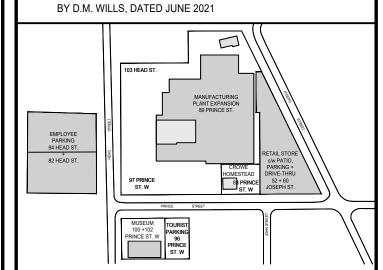

KEY PLAN

Mill Street East, Suite 201
Elora, ON N0B 1S0
T: 519•846•1830
F: 519•846•1833
info@mallotcreek.com
www.mallotcreek.com

89 PRINCE ST. W BOBCAYGEON, ON, CANADA

PROJECT DEMETER

SITE PLAN - MUSEUM AND EMPLOYEE PARKING LOT