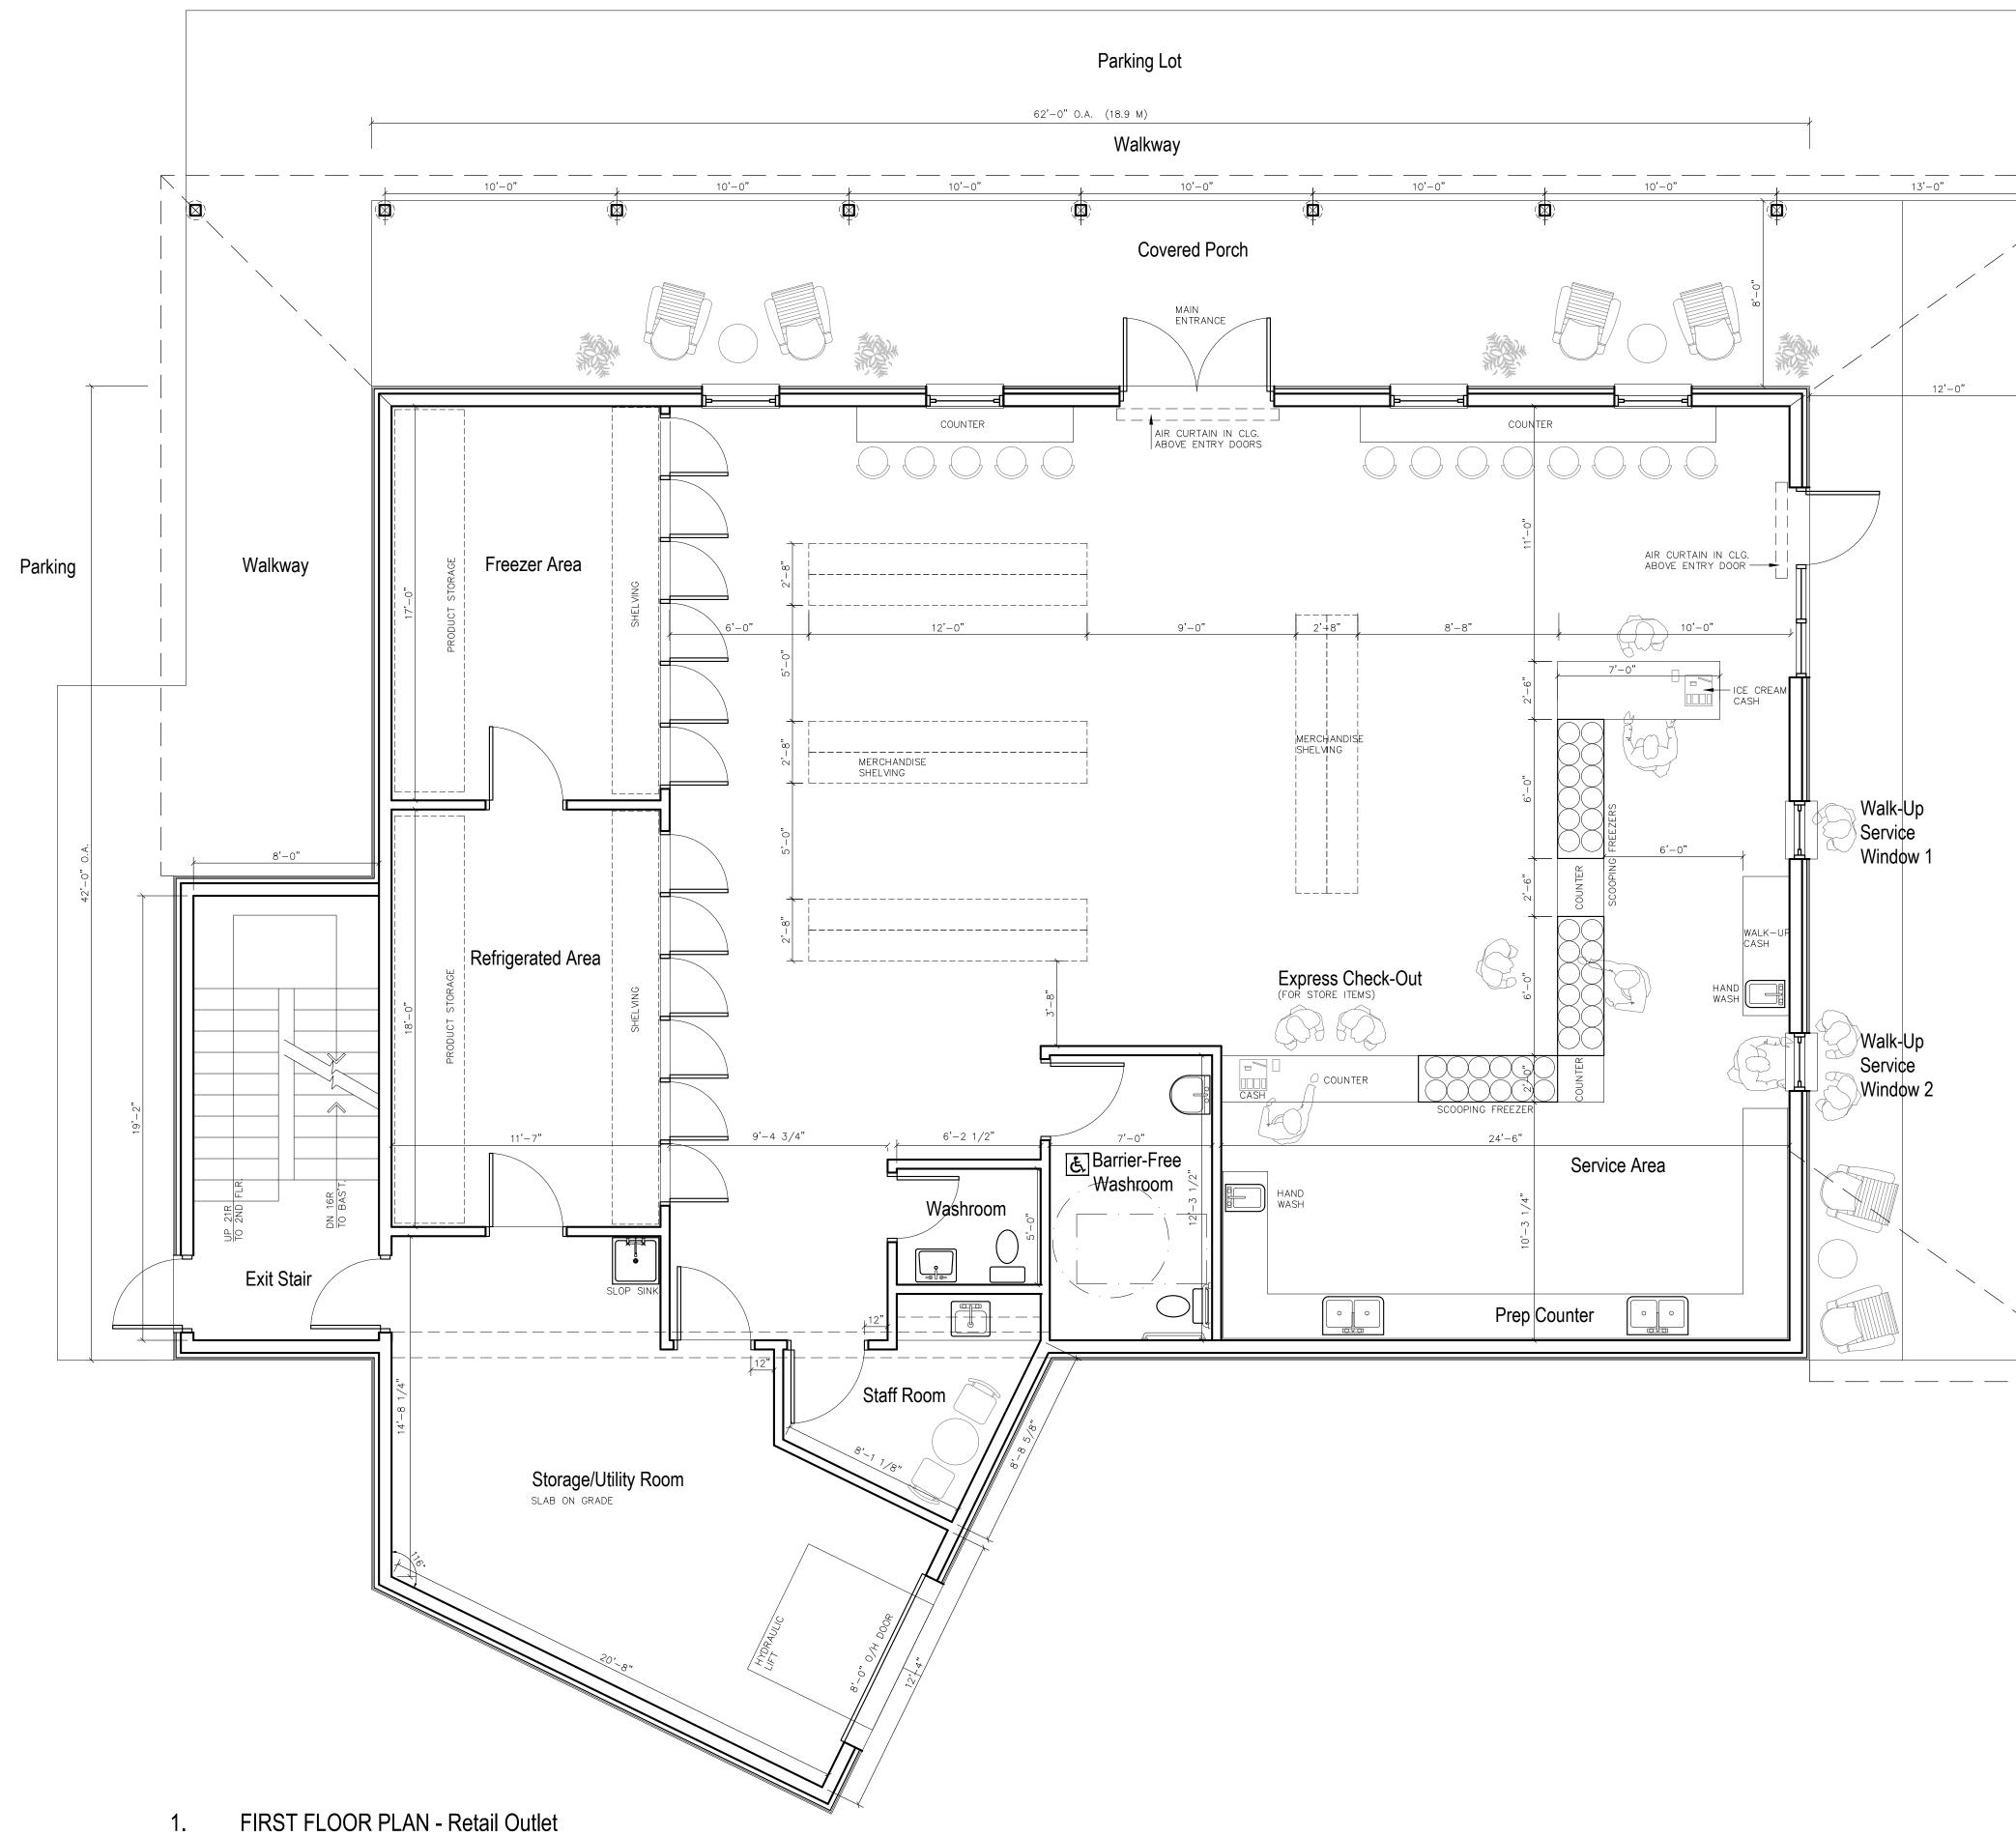

SECOND FLOOR PLAN - Museum

FIRST FLOOR PLAN - Retail Outlet 1.

\_\_\_\_\_ 

| ITRACTOR REV. DATE DESCRIPTION<br>DUCENEY 1 Date Lecuid |                                                                              | - NOT BE<br>RUCTION<br>GNED BY                                                  |                          |                                      |             |
|---------------------------------------------------------|------------------------------------------------------------------------------|---------------------------------------------------------------------------------|--------------------------|--------------------------------------|-------------|
| THE GENERAL CON<br>SHALL CHECK AND                      | REPORT ALL ERRORS AND<br>OMISSIONS TO THE ARCHITECT<br>DO NOT SCALE DRAWINGS | THIS DRAWING SHALL NOT BE<br>USED FOR CONSTRUCTION<br>DIRPOSES LINTIL SIGNED BY | THE ARCHITECT            | ARCHITECTS                           | SIGNATURE   |
|                                                         |                                                                              |                                                                                 | 34 BRIDCE STREET. UNIT 3 | LAKEFIELD, ONT, KOL 2HO 705-652-1646 |             |
| PROJECT TITLE                                           | KD BUILDINGS                                                                 | NTARIO                                                                          | jر<br>م                  | CONCEPTUAL FLOOR PLAN                | SHEET TITLE |
| DATE<br>DATE<br>DRAWI<br>CHECP<br>SCALE                 | KED BY                                                                       | DRS<br>CZT,<br>1/4<br>2                                                         |                          |                                      |             |

## PRELIMINARY

FIRST FLOOR PLAN - Retail Outlet

|                    | THE GENERAL CONTRACTOR REV. DATE DESCRIPTION   SHALL CHECK AND VERIFY No. DATE DESCRIPTION   SHALL CHECK AND VERIFY No. DATE DESCRIPTION   ALL DIMENSIONS AND No. Date Issue   OMISSIONS TALL ERRORS AND ON THE ARCHITECT 1. Date Issue   OMISSIONS TO THE ARCHITECT ON NOT SCALE DRAWINGS 1. Date Issue   THIS DRAWING SHALL NOT BE UNTROP SET CONSTRUCTION Issue Issue Issue   THIS DRAWING SHALL NOT BE UNTROP SET CONSTRUCTION Issue Issue Issue   THE ARCHITECT HIS ARCHITECT Issue Issue Issue Issue   ARCHITECT Issue Issue Issue Issue Issue Issue   ARCHITECT Issue Issue Issue Issue Issue Issue Issue Issue   ARCHITECT Issue |
|--------------------|------------------------------------------------------------------------------------------------------------------------------------------------------------------------------------------------------------------------------------------------------------------------------------------------------------------------------------------------------------------------------------------------------------------------------------------------------------------------------------------------------------------------------------------------------------------------------------------------------------------------------------------------------------------------------------------------------------------------------------|
|                    | CHRISTOPHER Z. TWORKOWSKI<br>ARCHITECT<br>34 BRIDCE STREET. UNIT 3<br>LAKEFIELD. ONT. KOL 2H0 705-652-1646                                                                                                                                                                                                                                                                                                                                                                                                                                                                                                                                                                                                                         |
| <b>PRELIMINARY</b> | NAL<br>BURNNAL<br>BURNDATE ISSUEDDATE ISSUEDDATE DRAWNDATE DRAWNDATE DRAWNOCTOBER 13/21DRAWN BYDRSCHECKED BYCHECKED BYCHECKED BYCALE1/4" = 1'-0"PROJECT NO.DATE DRACSHEET NO.SHEET NO.SHEET NO.A5                                                                                                                                                                                                                                                                                                                                                                                                                                                                                                                                  |