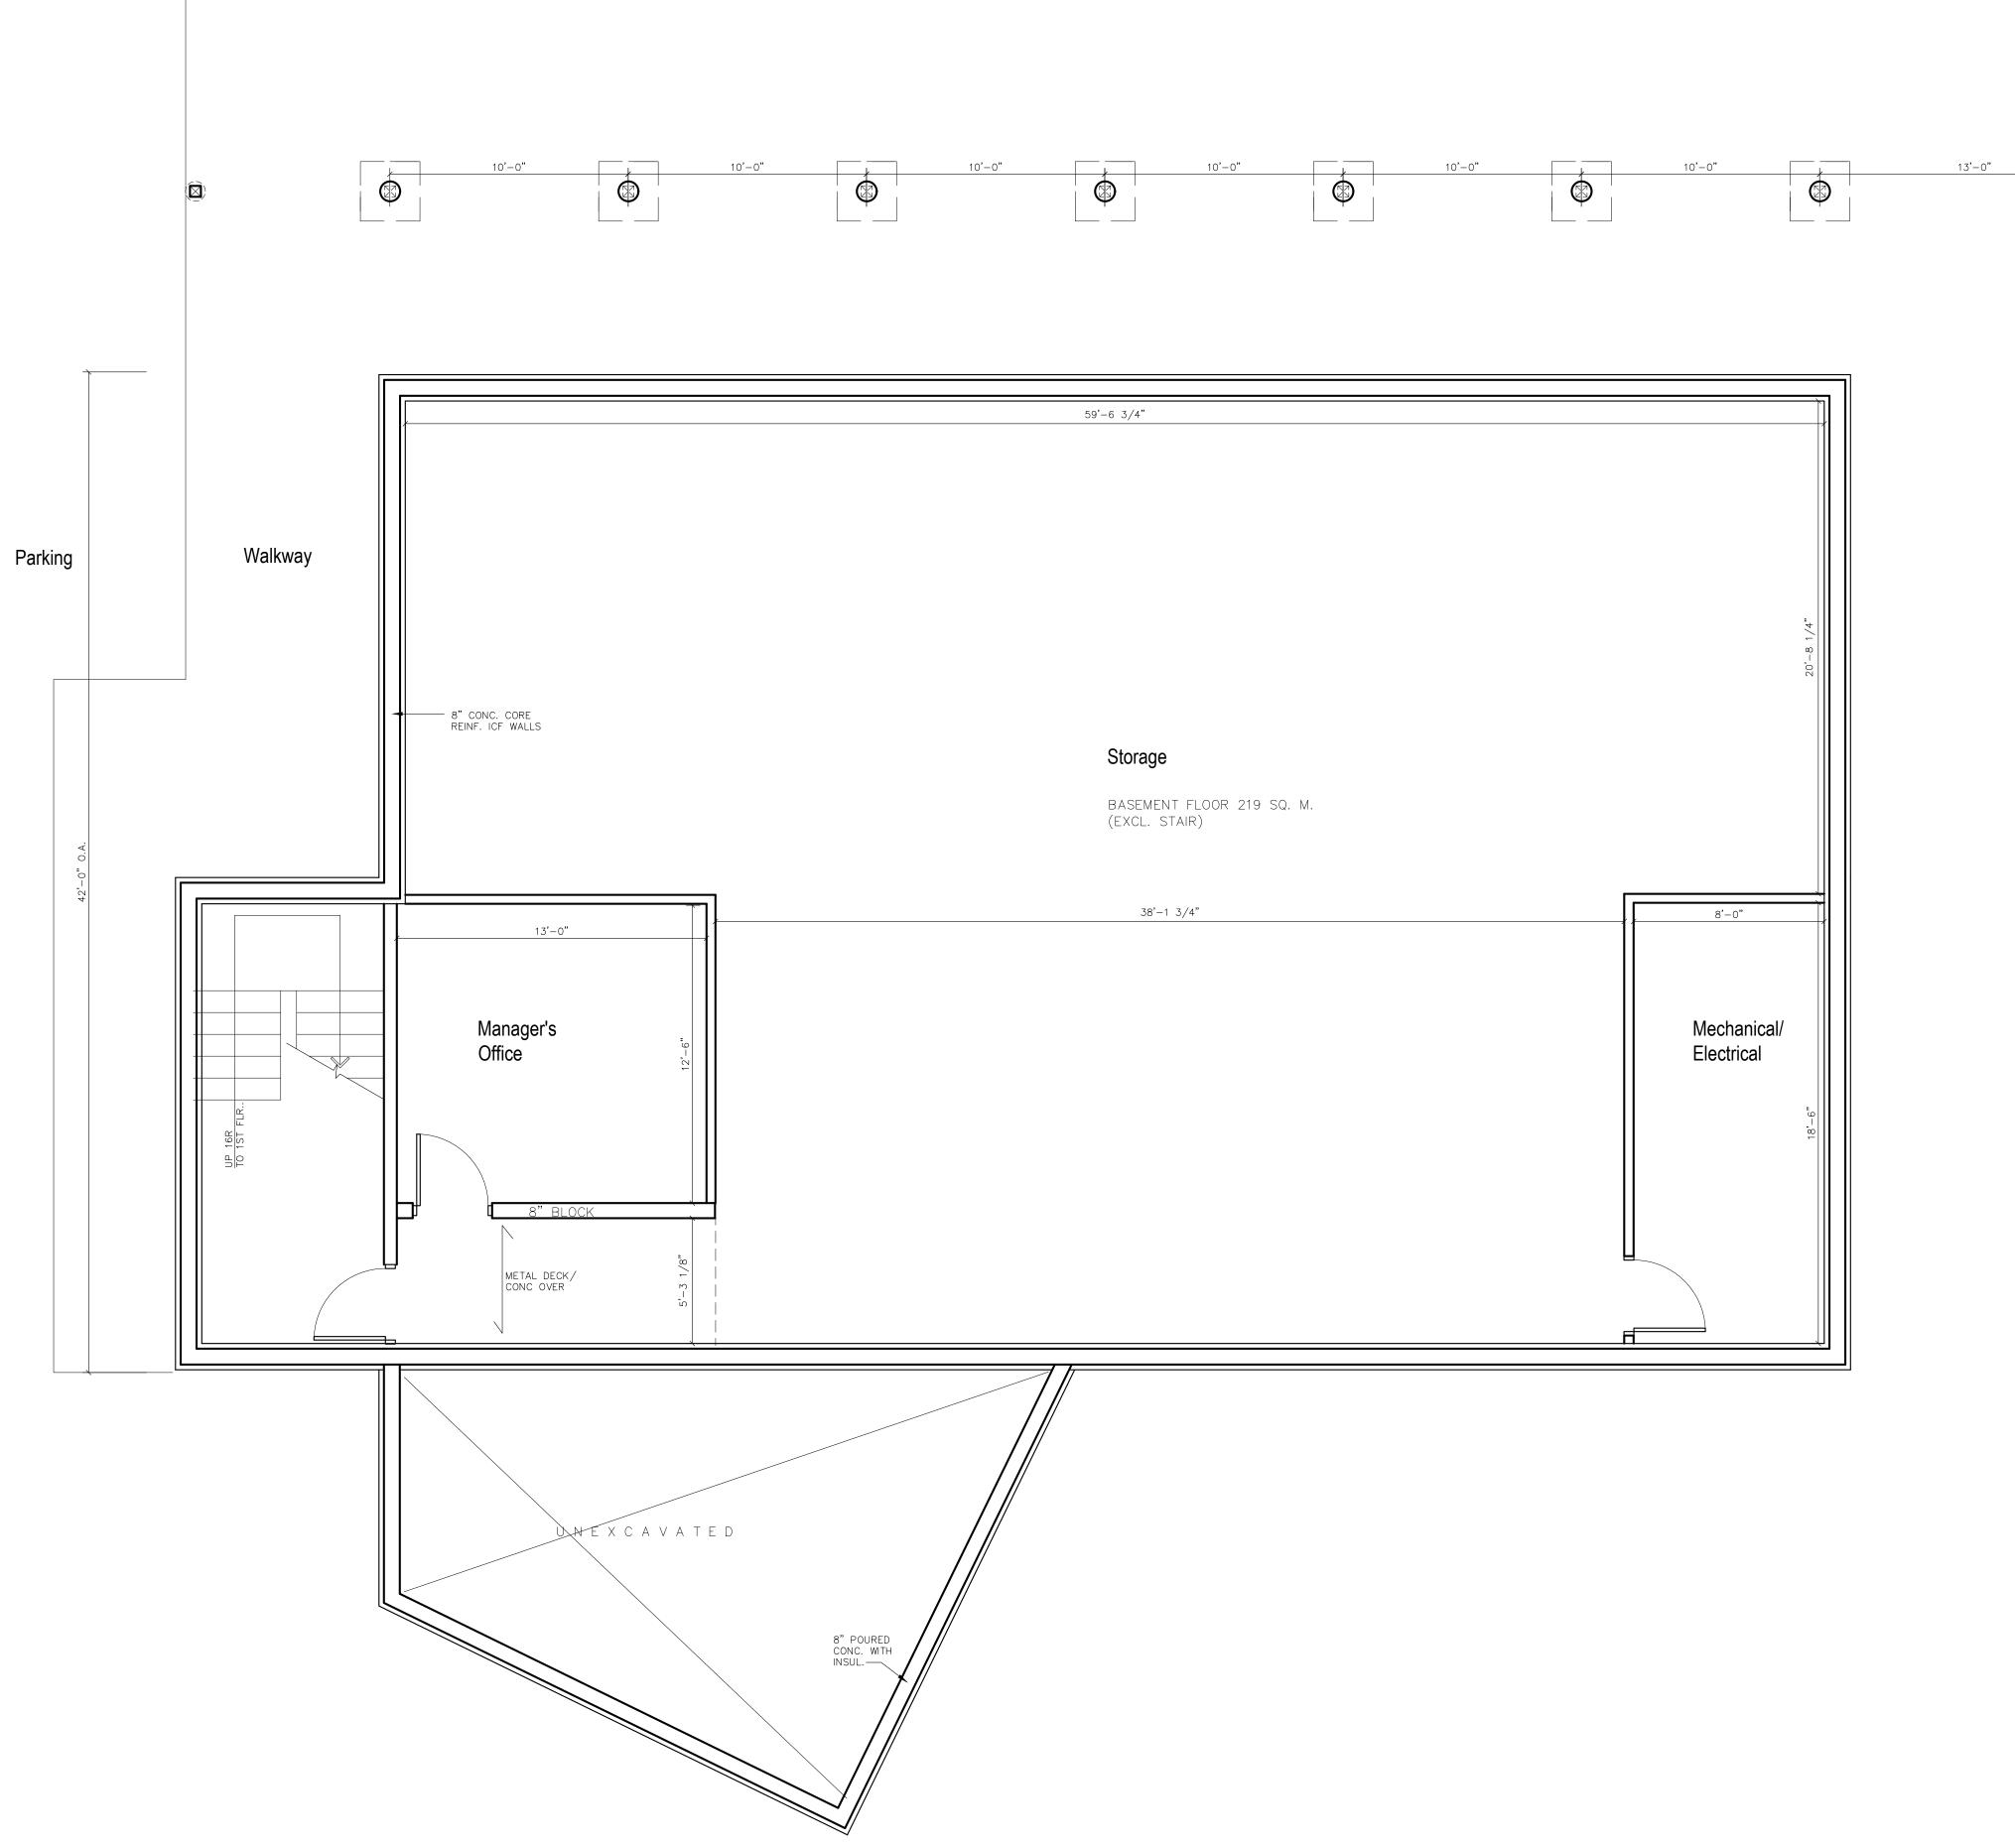

| THIS DRAWING SHALL NOT BE<br>USED FOR CONSTRUCTION                    |                       |
| бнеет        | S<br>T/SS<br>4" =             | Σ                     | 34 BRIDCE STREET. UNIT 3             | PURPOSES UNTIL SIGNED BY<br>THE ARCHITECT                             |                       |
| No.          | 13/2<br>1'-0"<br>26           | CONCEPTUAL FLOOR PLAN | LAKEFIELD, ONT, KOL 2H0 705-652-1646 | ARCHITECTS                                                            |                       |
| 1            | 1                             | SHEET TITLE           |                                      | SIGNATURE                                                             |                       |





SECOND FLOOR PLAN - Museum











FIRST FLOOR PLAN - Retail Outlet 1.



\_\_\_\_\_ 



| ITRACTOR REV. DATE DESCRIPTION<br>DUCENEY 1 Date Lecuid |                                                                              | - NOT BE<br>RUCTION<br>GNED BY                                                  |                          |                                      |             |
|---------------------------------------------------------|------------------------------------------------------------------------------|---------------------------------------------------------------------------------|--------------------------|--------------------------------------|-------------|
| THE GENERAL CON<br>SHALL CHECK AND                      | REPORT ALL ERRORS AND<br>OMISSIONS TO THE ARCHITECT<br>DO NOT SCALE DRAWINGS | THI