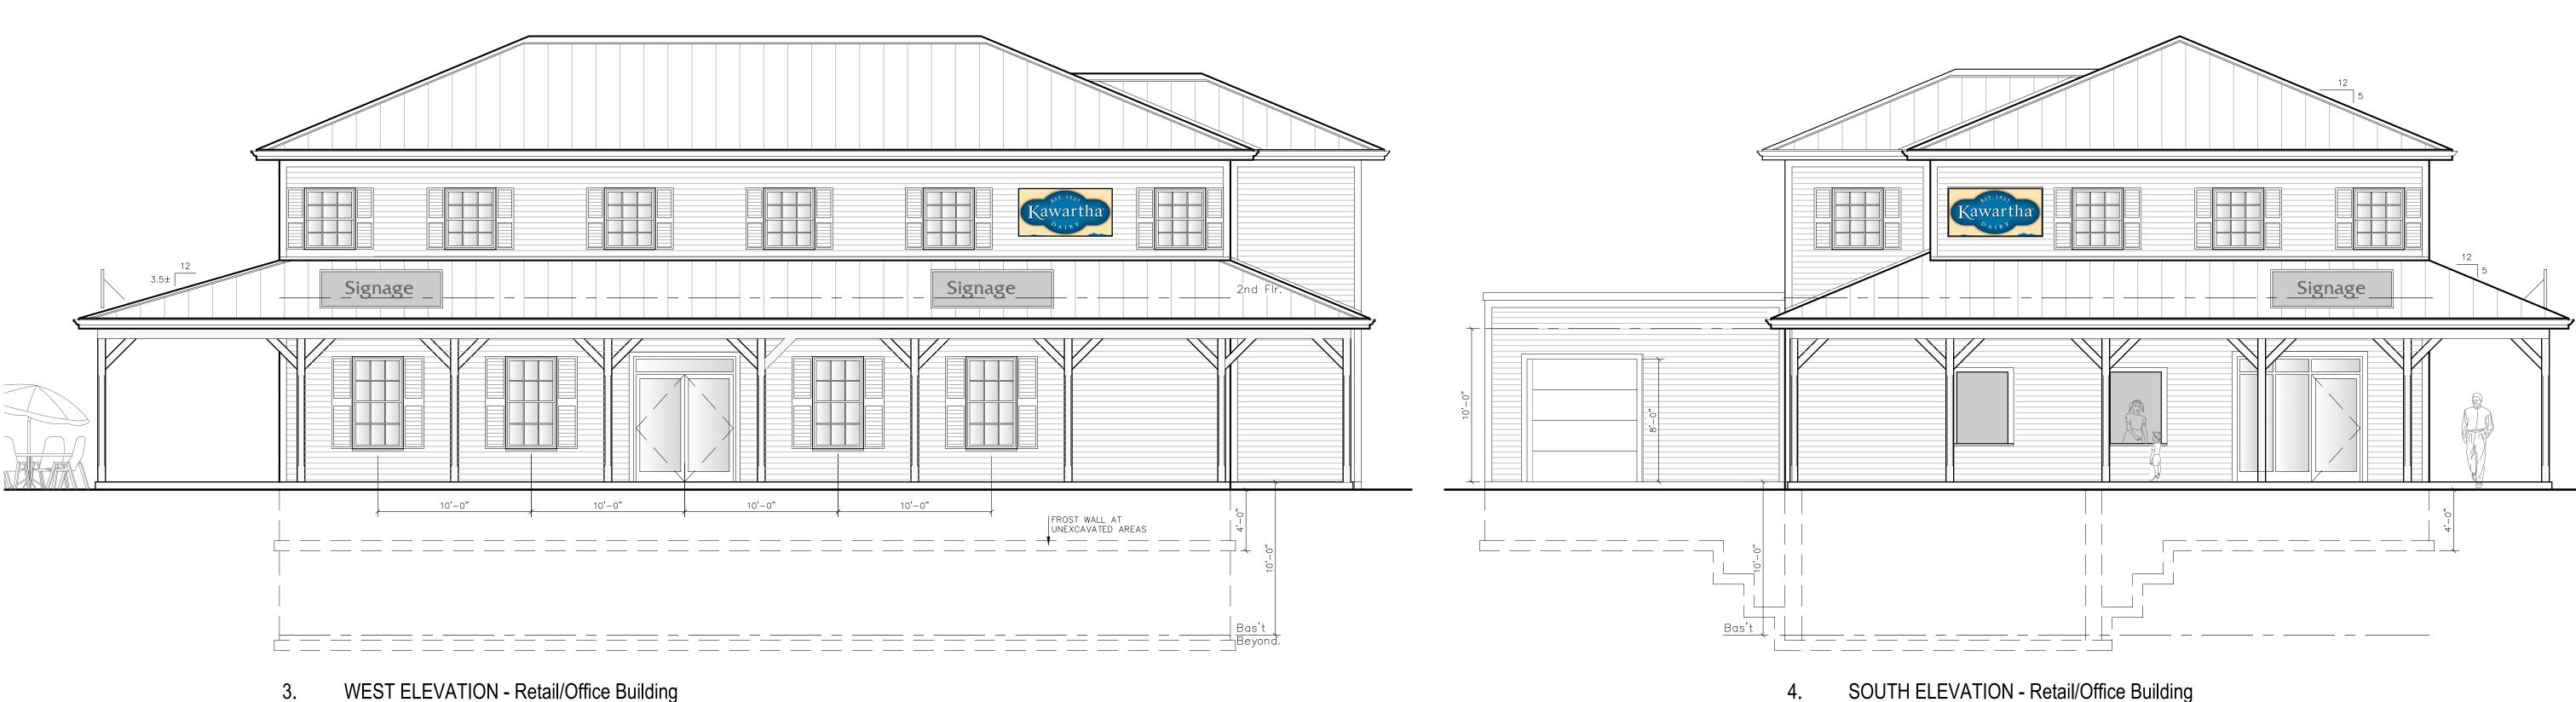

4/I 0-70

FRONT ELEVATION - Museum Building SCALE: 3/16" = 1'-0"

SOUTH ELEVATION - Retail/Office Building SCALE: 3/16" = 1'-0"

| THE GENERAL CONTRACTOR<br>SHALL CHECK AND VERIFY<br>ALL DIMENSIONS AND<br>1. Date Issue | SCALE DRAWINGS      | THIS DRAWING SHALL NOT BE<br>DUSED FOR CONSTRUCTION<br>DURDAFTE ALTORIAN DATE OF A DURDAFTE ALTORIAN DATE OF A DURDAFTE ALTOR DATE OF A DURDAFT | S UNIL SIGNED BI         |                                      |             |
|-----------------------------------------------------------------------------------------|---------------------|-------------------------------------------------------------------------------------------------------------------------------------------------|--------------------------|--------------------------------------|-------------|
|                                                                                         |                     |                                                                                                                                                 | 34 BRIDGE STREET. UNIT 3 | LAKEFIELD. ONT. KOL 2HO 705-652-1646 | SIGNATURE   |
| PROJECT TITLE                                                                           | KD BUILDINGS        | BOBCAYGEON, ONTARIO                                                                                                                             |                          | CONCEPTUAL ELVATIONS                 | SHEET TITLE |
| DATE DI                                                                                 | BY<br>D BY<br>T No. | DRS<br>CZT<br>1/4<br>2                                                                                                                          | 5                        |                                      | 1<br>7      |