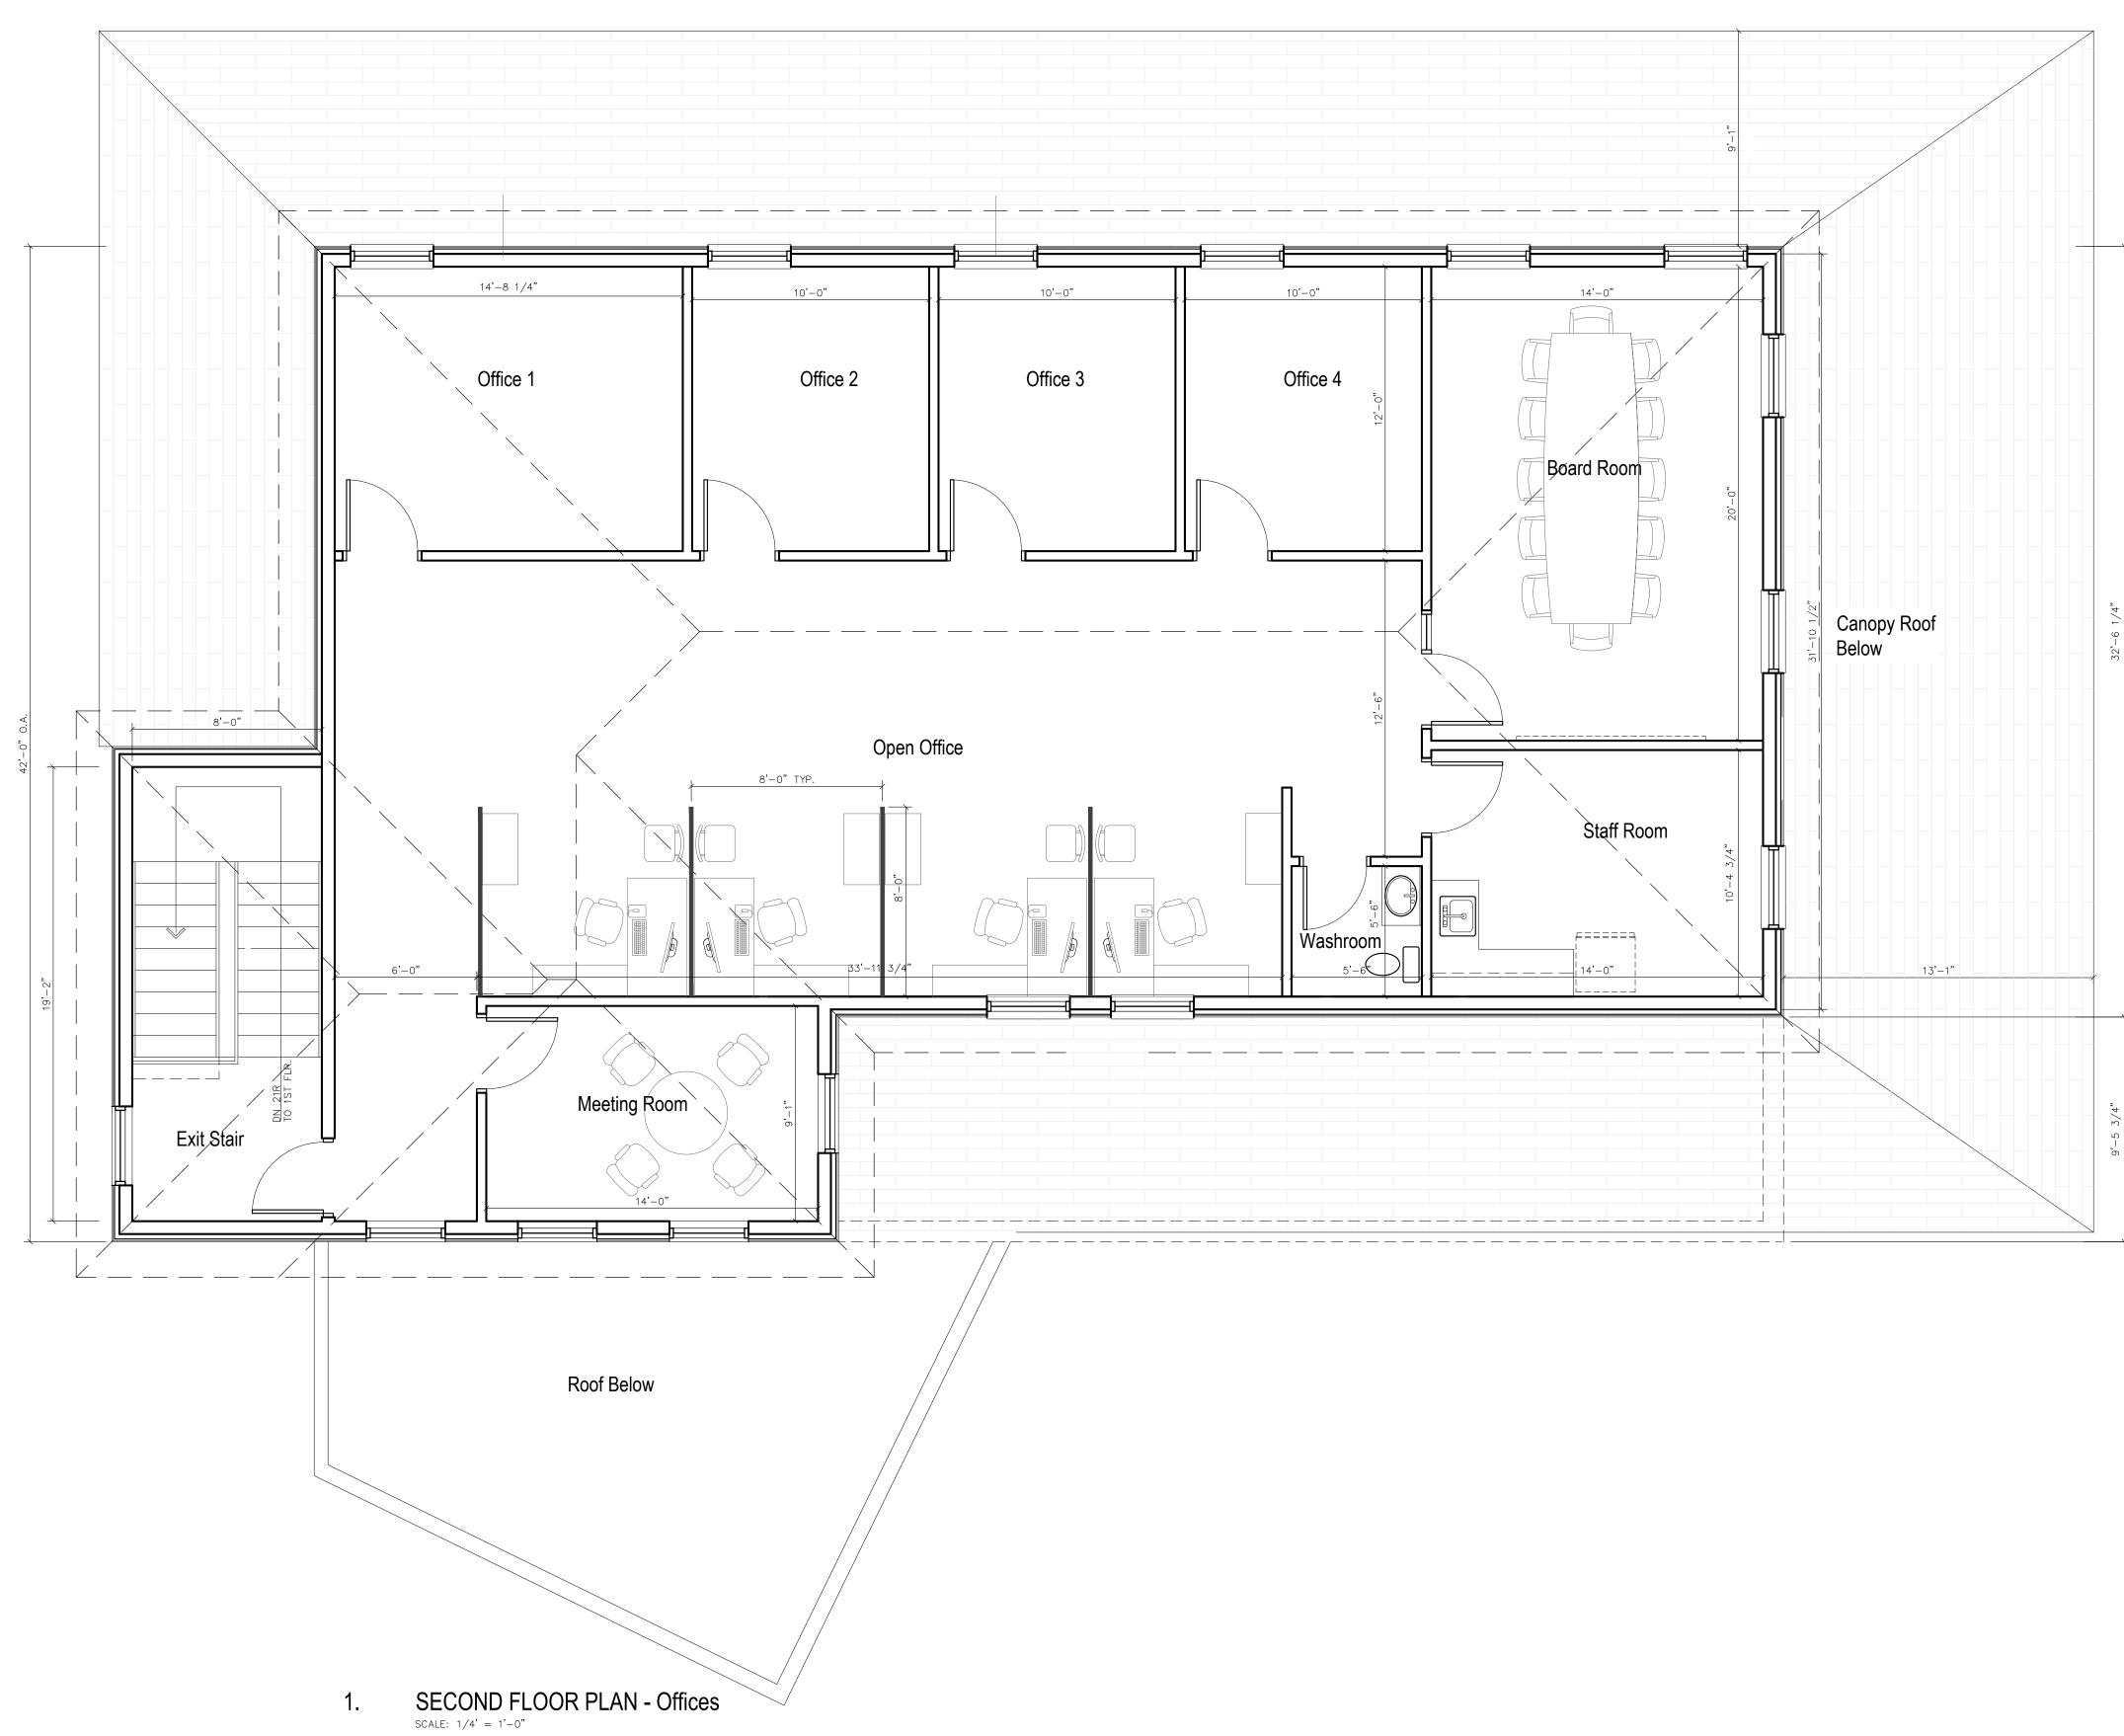

SECOND FLOOR PLAN - Museum

FIRST FLOOR PLAN - Retail Outlet 1.

\_\_\_\_\_ 

| ITRACTOR REV. DATE DESCRIPTION<br>DUCENEY 1 Date Lecuid |                                                                              | - NOT BE<br>RUCTION<br>GNED BY                                                  |                          |                                      |             |
|---------------------------------------------------------|------------------------------------------------------------------------------|---------------------------------------------------------------------------------|--------------------------|--------------------------------------|-------------|
| THE GENERAL CON<br>SHALL CHECK AND                      | REPORT ALL ERRORS AND<br>OMISSIONS TO THE ARCHITECT<br>DO NOT SCALE DRAWINGS | THIS DRAWING SHALL NOT BE<br>USED FOR CONSTRUCTION<br>DIRPOSES LINTIL SIGNED BY | THE ARCHITECT            | ARCHITECTS                           | SIGNATURE   |
|                                                         |                                                                              |                                                                                 | 34 BRIDCE STREET. UNIT 3 | LAKEFIELD, ONT, KOL 2HO 705-652-1646 |             |
| PROJECT TITLE                                           | KD BUILDINGS                                                                 | NTARIO                                                                          | jر<br>م                  | CONCEPTUAL FLOOR PLAN                | SHEET TITLE |
| DATE<br>DATE<br>DRAWI<br>CHECP<br>SCALE                 | KED BY                                                                       | DRS<br>CZT,<br>1/4<br>2                                                         |                          |                                      |             |