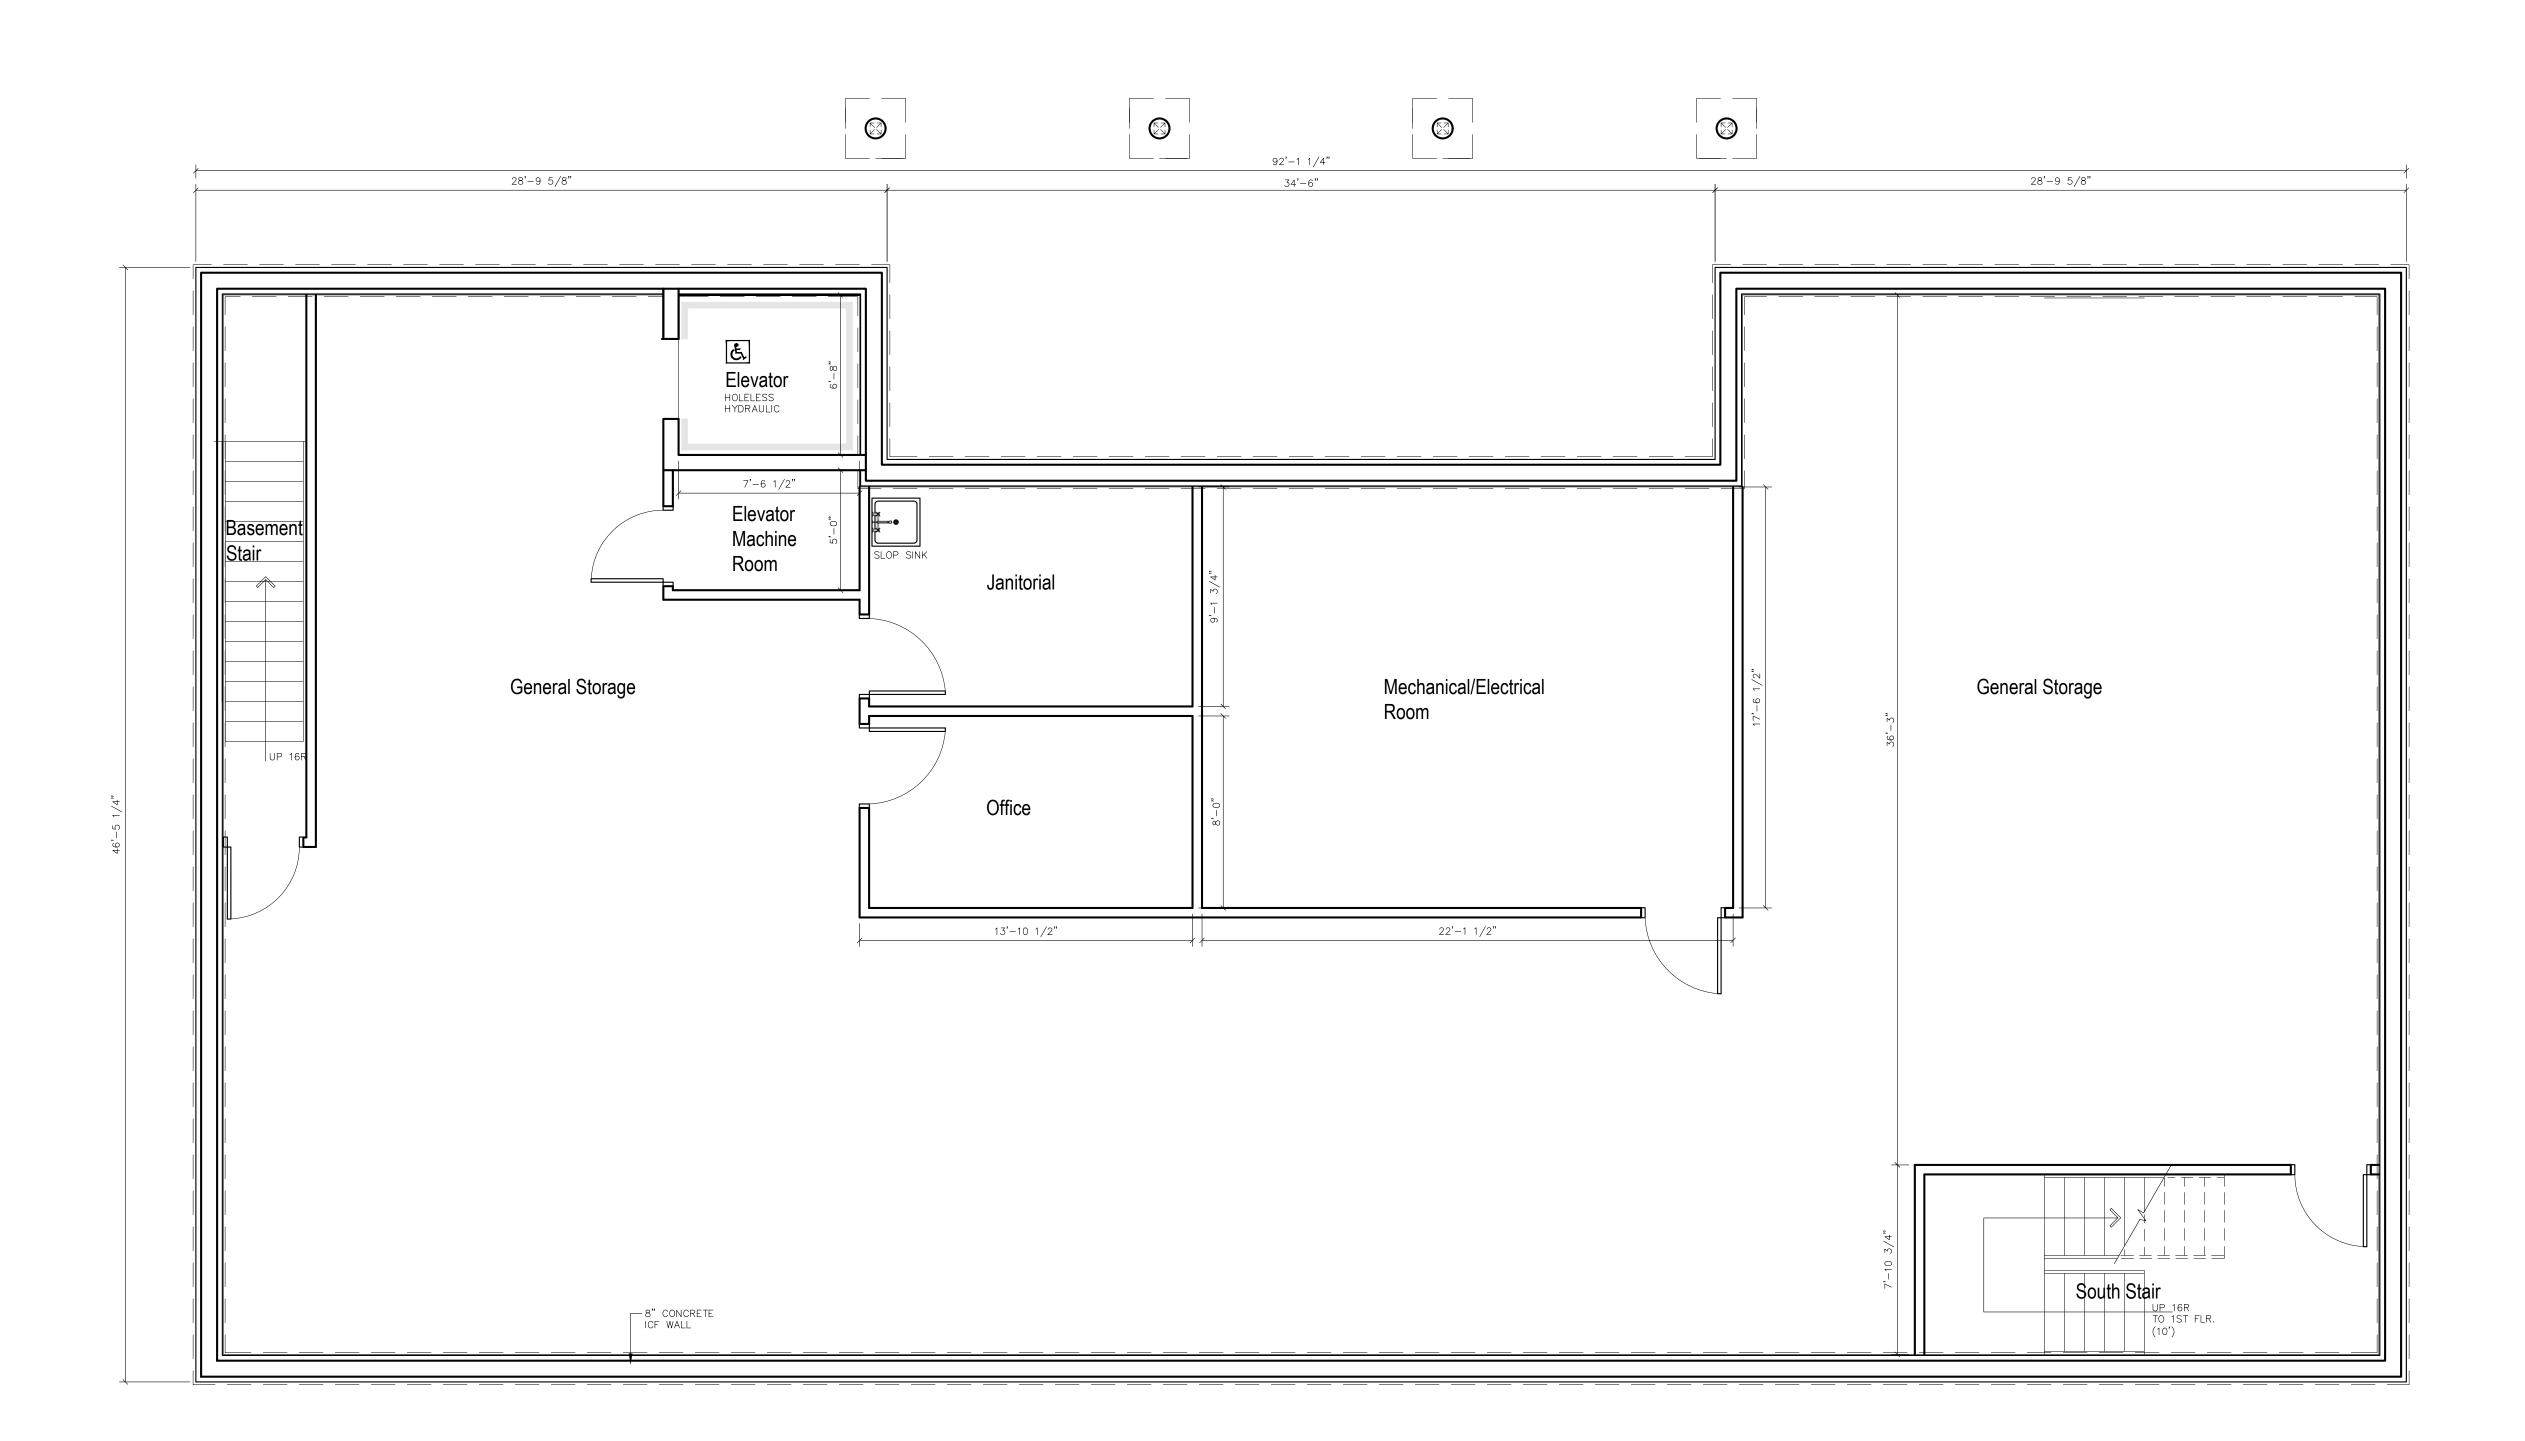

### 1. BASEMENT PLAN - Museum SCALE: 1/4' = 1'-0''



# PRELIMINARY

|              | DR/<br>CHI<br>SC/             | PROJECT TITLE         |                                      | THE GENERAL CONTRACTOR                                                | REV. DATE DESCRIPTION |
|--------------|-------------------------------|-----------------------|--------------------------------------|-----------------------------------------------------------------------|-----------------------|
| DET.<br>HEET | TE DF<br>AWN<br>ECKEI         |                       | CHRISTOPHER Z. TWORKOWSKI            | SHALL CHECK AND VERIFY<br>ALL DIMENSIONS AND<br>REPORT ALL FRRORS AND | 1. Date Issue         |
| NO.<br>NO.   | BY<br>D BY                    | KD BUILDINGS          |