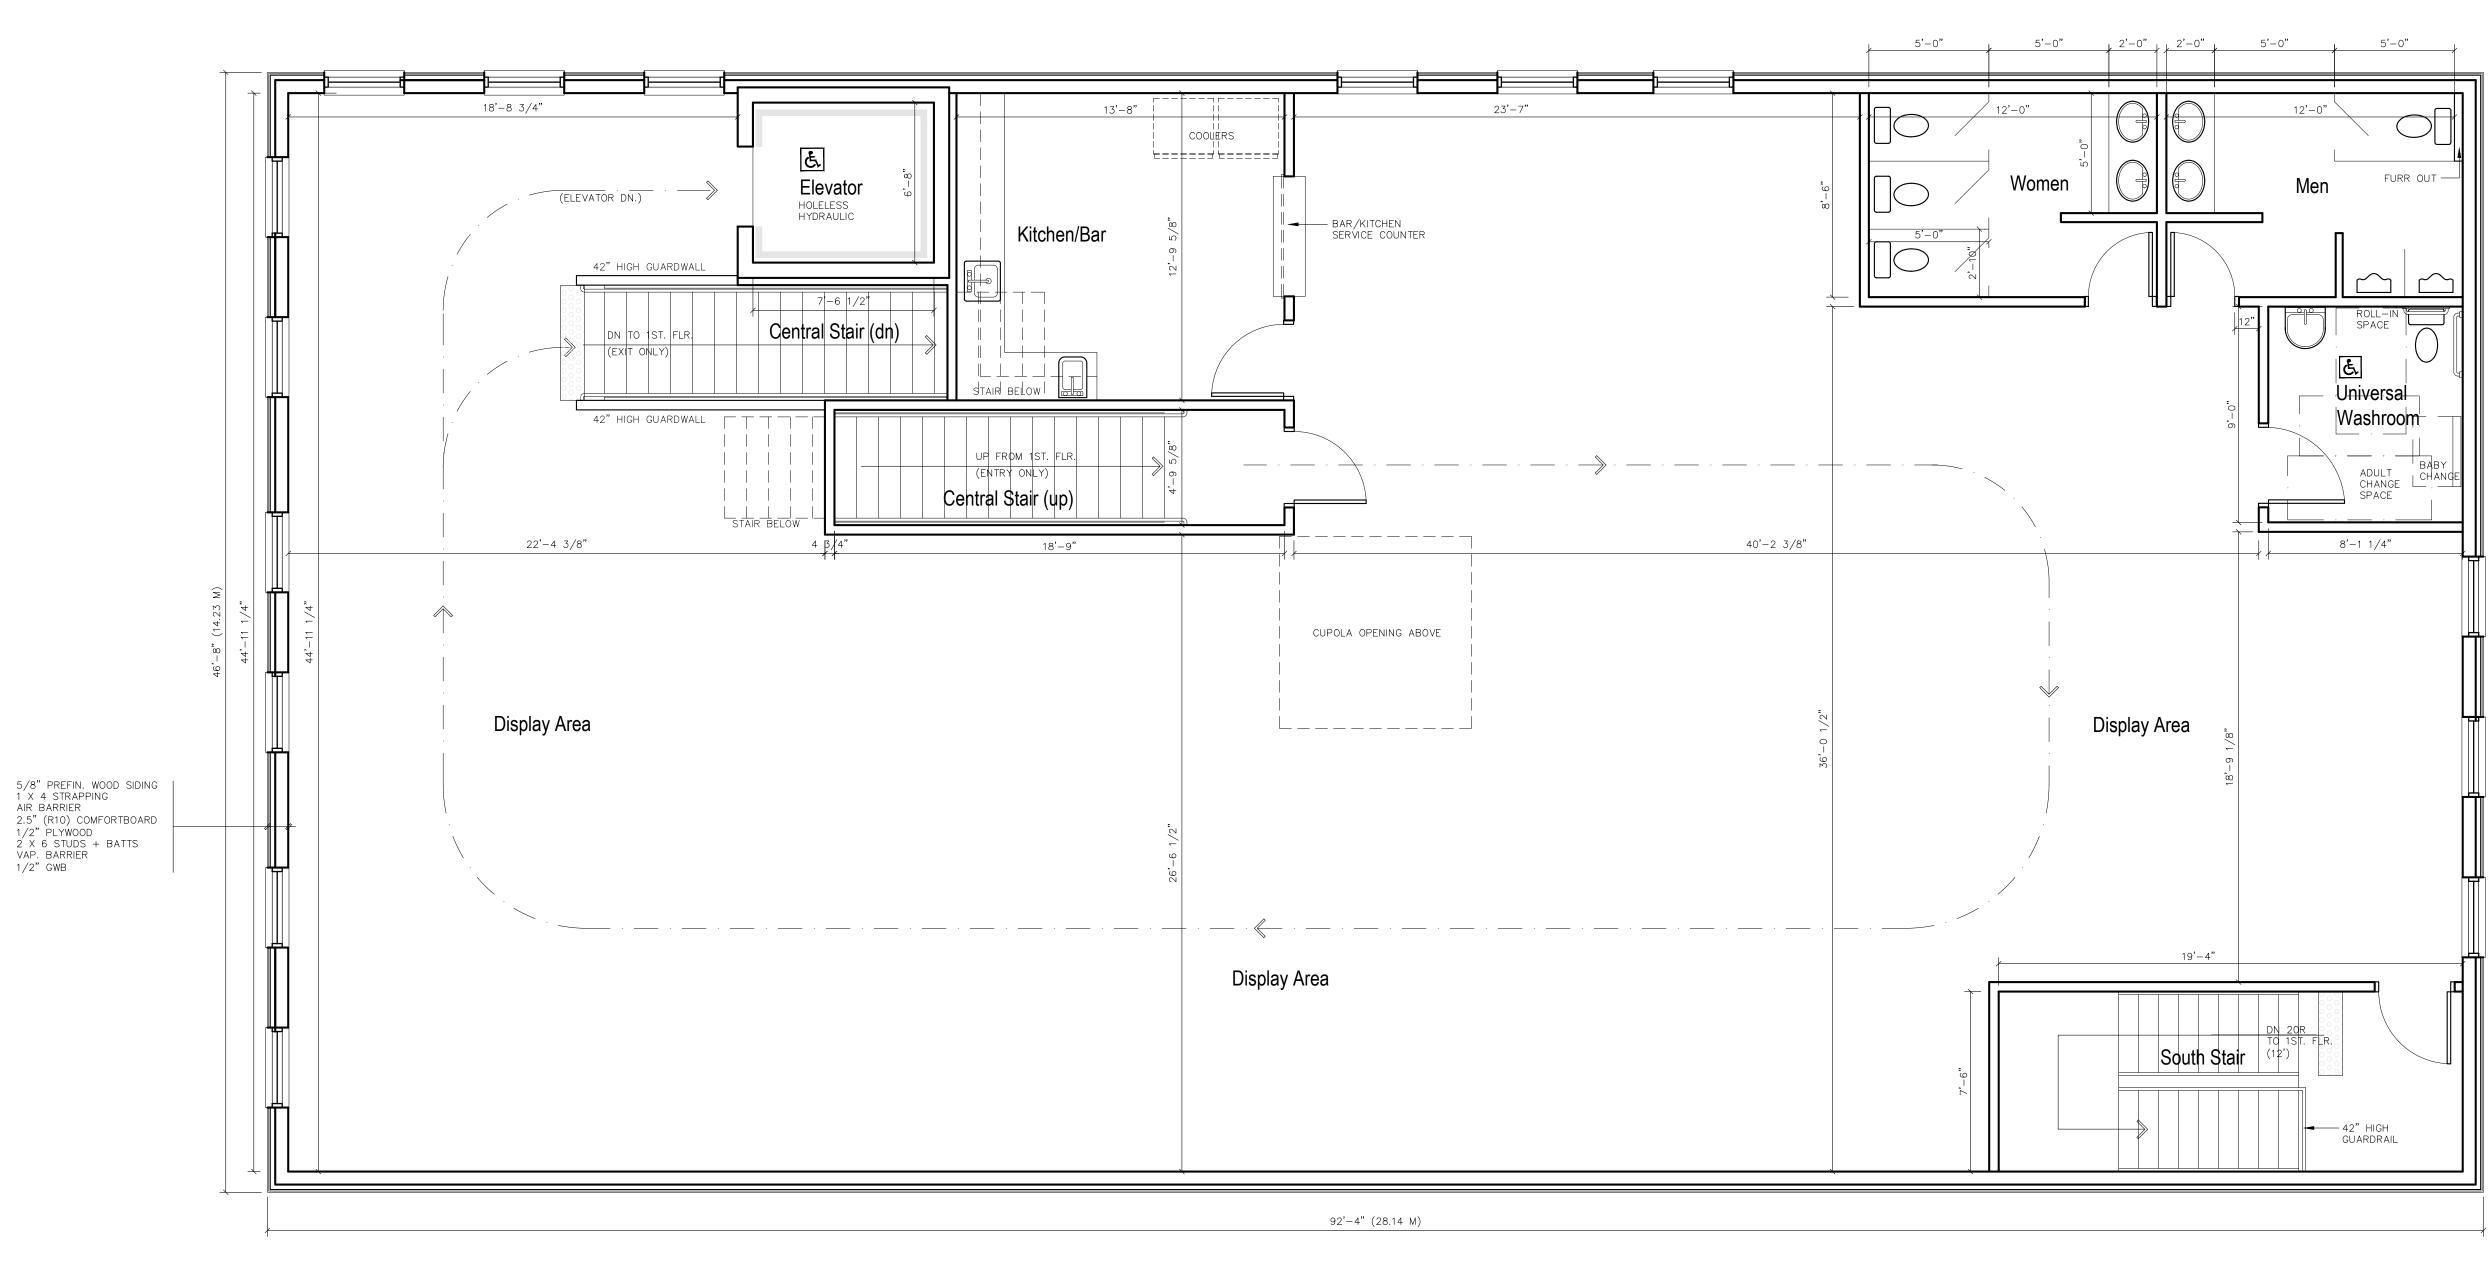

SECOND FLOOR PLAN - Museum

FIRST FLOOR PLAN - Retail Outlet 1.

\_\_\_\_\_ 

| ITRACTOR REV. DATE DESCRIPTION<br>DUCENEY 1 Date Lecuid |                                                                              | - NOT BE<br>RUCTION<br>GNED BY                                                  |                          |                                      |             |
|---------------------------------------------------------|------------------------------------------------------------------------------|---------------------------------------------------------------------------------|--------------------------|--------------------------------------|-------------|
| THE GENERAL CON<br>SHALL CHECK AND                      | REPORT ALL ERRORS AND<br>OMISSIONS TO THE ARCHITECT<br>DO NOT SCALE DRAWINGS | THIS DRAWING SHALL NOT BE<br>USED FOR CONSTRUCTION<br>DIRPOSES LINTIL SIGNED BY | THE ARCHITECT            | ARCHITECTS                           | SIGNATURE   |
|                                                         |                                                                              |                                                                                 | 34 BRIDCE STREET. UNIT 3 | LAKEFIELD, ONT, KOL 2HO 705-652-1646 |             |
| PROJECT TITLE                                           | KD BUILDINGS                                                                 | NTARIO                                                                          | jر<br>م                  | CONCEPTUAL FLOOR PLAN                | SHEET TITLE |
| DATE<br>DATE<br>DRAWI<br>CHECP<br>SCALE                 | KED BY                                                                       | DRS<br>CZT,<br>1/4<br>2                                                         |                          |                                      |             |