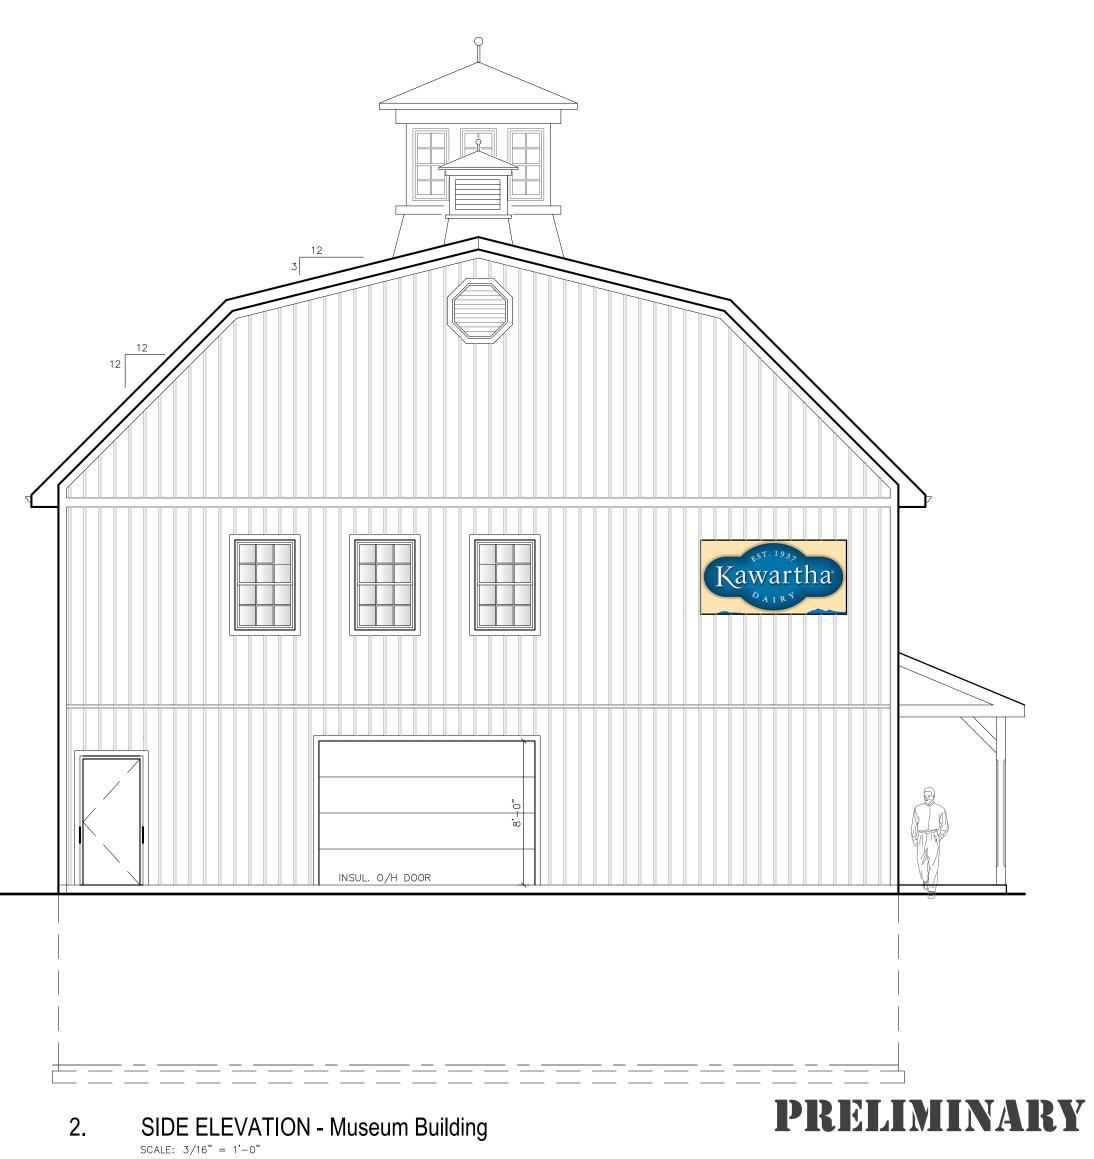

4/I 0-70

FRONT ELEVATION - Museum Building SCALE: 3/16" = 1'-0"

SOUTH ELEVATION - Retail/Office Building SCALE: 3/16" = 1'-0"

| THE GENERAL CONTRACTOR<br>SHALL CHECK AND VERIFY<br>ALL DIMENSIONS AND<br>1. Date Issue | SCALE DRAWINGS      | THIS DRAWING SHALL NOT BE<br>DUSED FOR CONSTRUCTION<br>DURDAFTE ALTORIAN DATE OF A DURDAFTE ALTORIAN DATE OF A DURDAFTE ALTOR DATE OF A DURDAFT | S UNIL SIGNED BI         |                                      |             |
|-----------------------------------------------------------------------------------------|---------------------|-------------------------------------------------------------------------------------------------------------------------------------------------|--------------------------|--------------------------------------|-------------|
|                                                                                         |                     |                                                                                                                                                 | 34 BRIDGE STREET. UNIT 3 | LAKEFIELD. ONT. KOL 2HO 705-652-1646 | SIGNATURE   |
| PROJECT TITLE                                                                           | KD BUILDINGS        | BOBCAYGEON, ONTARIO                                                                                                                             |                          | CONCEPTUAL ELVATIONS                 | SHEET TITLE |
| DATE DI                                                                                 | BY<br>D BY<br>T No. | DRS<br>CZT<br>1/4<br>2                                                                                                                          | 5                        |                                      | 1<br>7      |