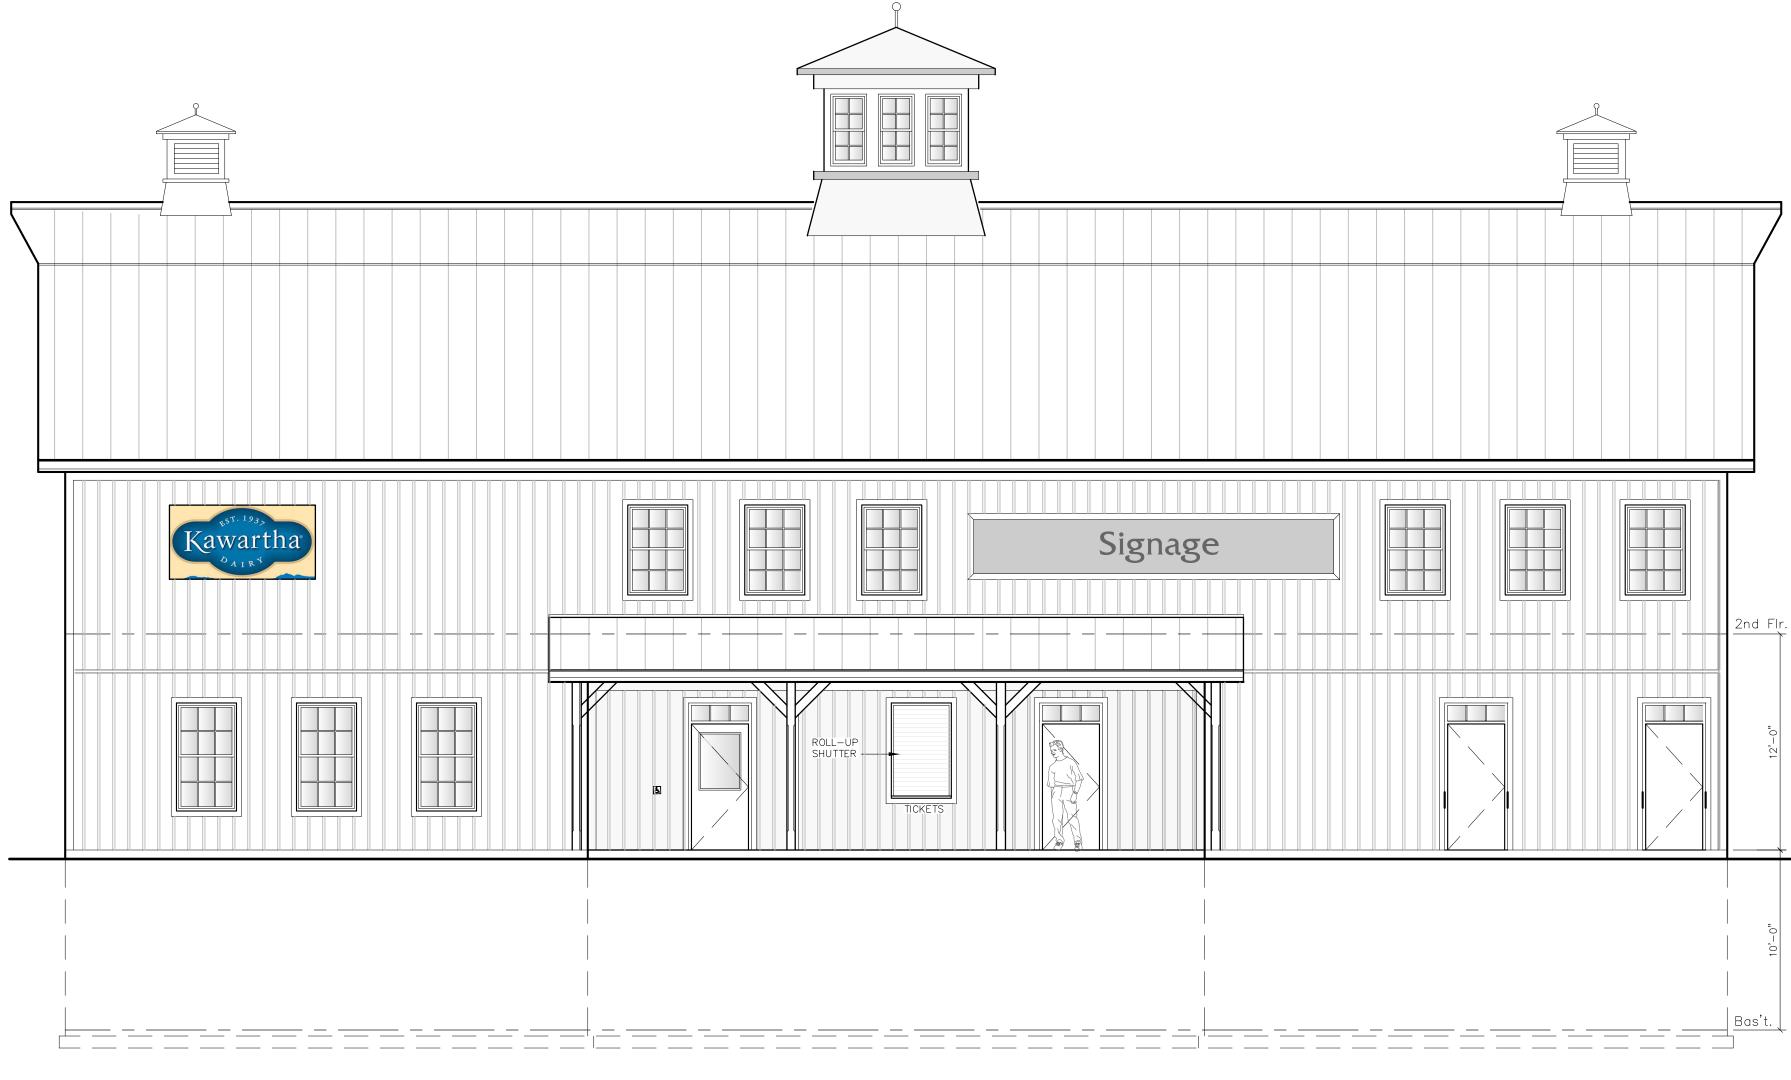

4/I 0-70

FRONT ELEVATION - Museum Building SCALE: 3/16" = 1'-0"

SOUTH ELEVATION - Retail/Office Building SCALE: 3/16" = 1'-0"

| THE GENERAL CONTRACTOR<br>SHALL CHECK AND VERIFY<br>ALL DIMENSIONS AND<br>1. Date Issue | SCALE DRAWINGS      | THIS DRAWING SHALL NOT BE<br>DUSED FOR CONSTRUCTION<br>DURDAFTE ALTORIAN DATE OF A DURDAFTE ALTORIAN DATE OF A DURDAFTE ALTOR DATE OF A DURDAFT | S UNIL SIGNED BI         |                                      |             |
|-----------------------------------------------------------------------------------------|---------------------|-------------------------------------------------------------------------------------------------------------------------------------------------|--------------------------|--------------------------------------|-------------|
|                                                                                         |                     |                                                                                                                                                 | 34 BRIDGE STREET. UNIT 3 | LAKEFIELD. ONT. KOL 2HO 705-652-1646 | SIGNATURE   |
| PROJECT TITLE                                                                           | KD BUILDINGS        | BOBCAYGEON, ONTARIO                                                                                                                             |                          | CONCEPTUAL ELVATIONS                 | SHEET TITLE |
| DATE DI                                                                                 | BY<br>D BY<br>T No. | DRS<br>CZT<br>1/4<br>2                                                                                                                          | 5                        |                                      | 1<br>7      |