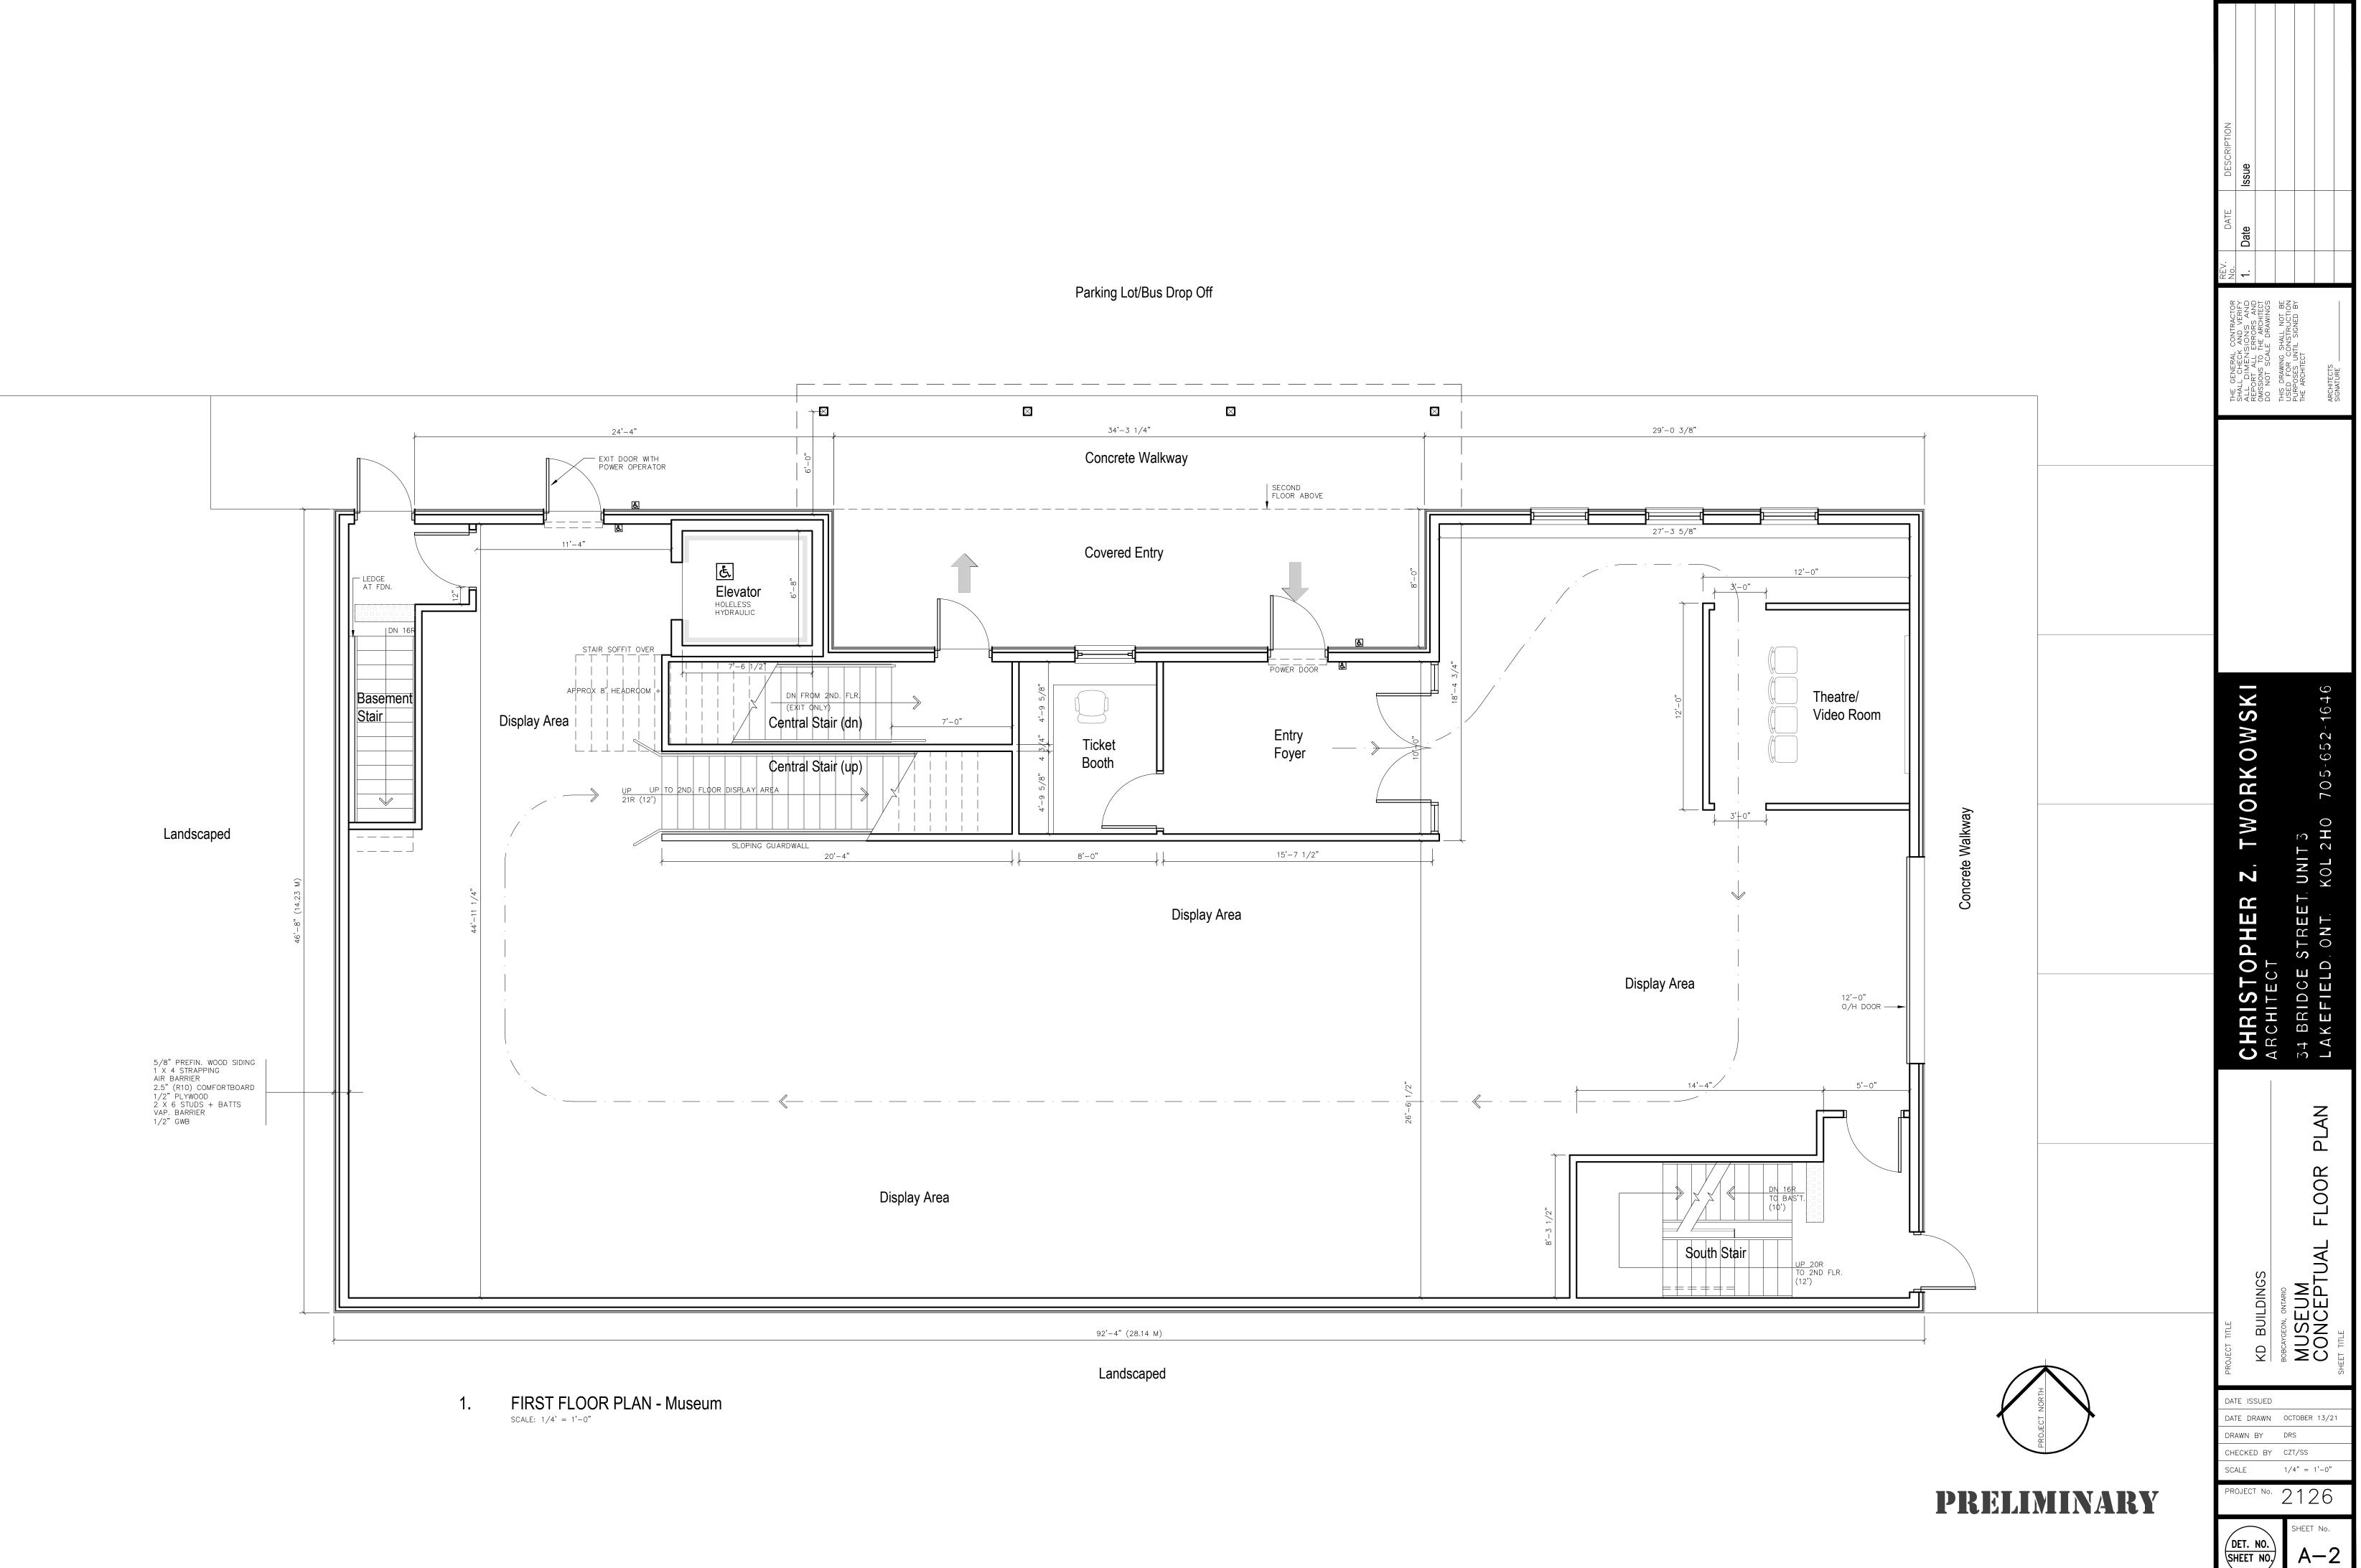

SECOND FLOOR PLAN - Museum

FIRST FLOOR PLAN - Retail Outlet 1.

\_\_\_\_\_ 

| ITRACTOR REV. DATE DESCRIPTION<br>DUCENEY 1 Date Lecuid |                                                                              | - NOT BE<br>RUCTION<br>GNED BY                                                  |                          |                                      |             |
|---------------------------------------------------------|------------------------------------------------------------------------------|---------------------------------------------------------------------------------|--------------------------|--------------------------------------|-------------|
| THE GENERAL CON<br>SHALL CHECK AND                      | REPORT ALL ERRORS AND<br>OMISSIONS TO THE ARCHITECT<br>DO NOT SCALE DRAWINGS | THIS DRAWING SHALL NOT BE<br>USED FOR CONSTRUCTION<br>DIRPOSES LINTIL SIGNED BY | THE ARCHITECT            | ARCHITECTS                           | SIGNATURE   |
|                                                         |                                                                              |                                                                                 | 34 BRIDCE STREET. UNIT 3 | LAKEFIELD, ONT, KOL 2HO 705-652-1646 |             |
| PROJECT TITLE                                           | KD BUILDINGS                                                                 | NTARIO                                                                          | jر<br>م                  | CONCEPTUAL FLOOR PLAN                | SHEET TITLE |
| DATE<br>DATE<br>DRAWI<br>CHECP<br>SCALE                 | KED BY                                                                       | DRS<br>CZT,<br>1/4<br>2                                                         |                          |                                      |             |