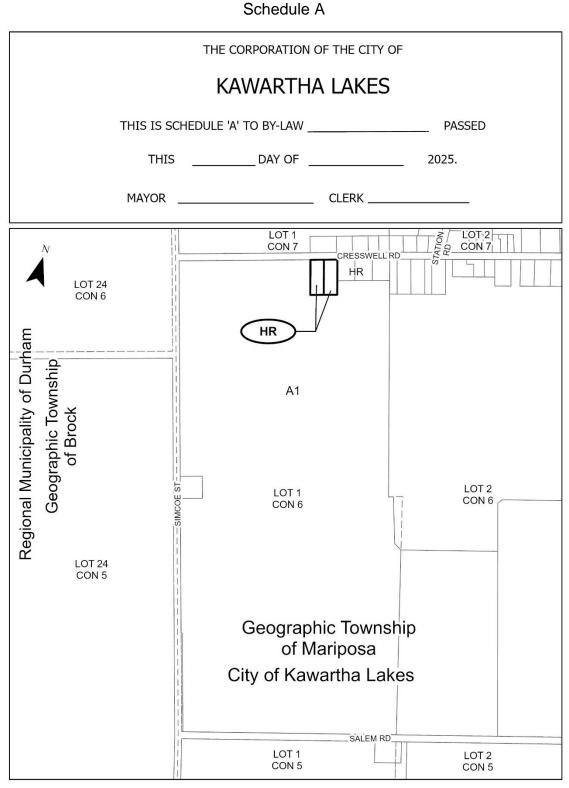

### A By-law to Amend the Township of Mariposa Zoning By-law No. 94-07 to Rezone Land within the City Of Kawartha Lakes

[File D06-2024-026, Report PLAN2025-011, respecting 14657 Simcoe Street (Concession 6, North Half and South Half Part of Lot 1, Former Township of Mariposa, City of Kawartha Lakes, identified as 14657 Simcoe Street – Tracy Michele McPhaden]

### Section 1:00 Zoning Details

- 1.01 **Property Affected**: The Property affected by this by-law is described as Concession 6, North Half and South Half Part of Lot 1, Former Township of Mariposa, City of Kawartha Lakes.
- 1.02 **Schedule Amendment**: Schedule 'I' to By-law No. 94-07 of the Township of Mariposa is further amended to change the zone category from the 'Agricultural (A1)' Zone to the 'Hamlet Residential (HR)' Zone for the land referred to as 'HR', as shown on Schedule 'A' attached to this By-law.