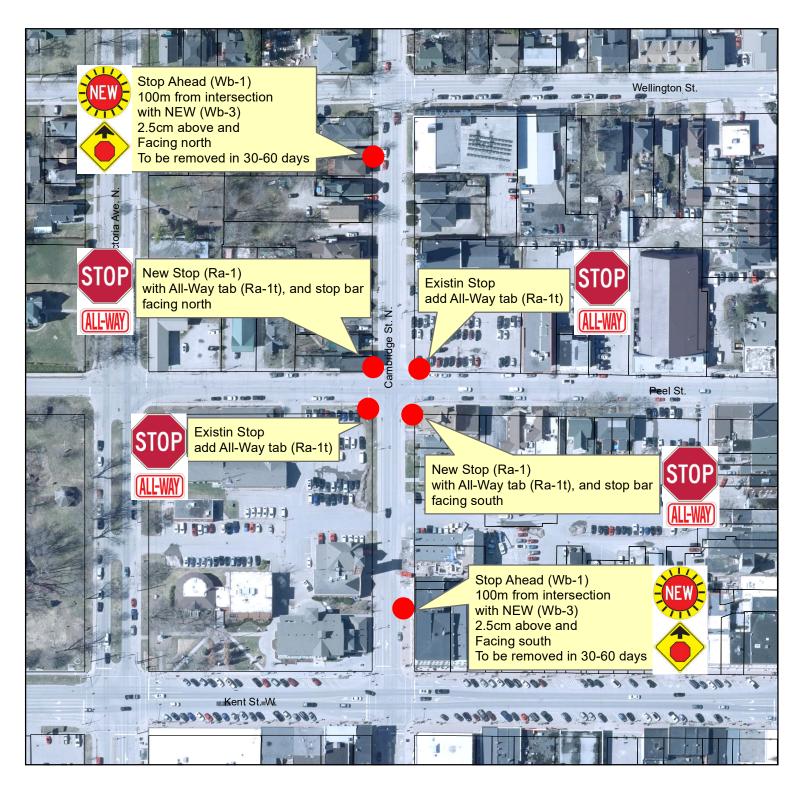

Cambridge St and Peel St Proposed All-way Stop Sign Placement Recommendation

The foregoing information is given for convenience only and it should be clearly understood that you must satisfy yourself as to whether the premises and the existing or proposed use thereof are, or would be, in conformity with all applicable by-laws and regulations of the municipality.