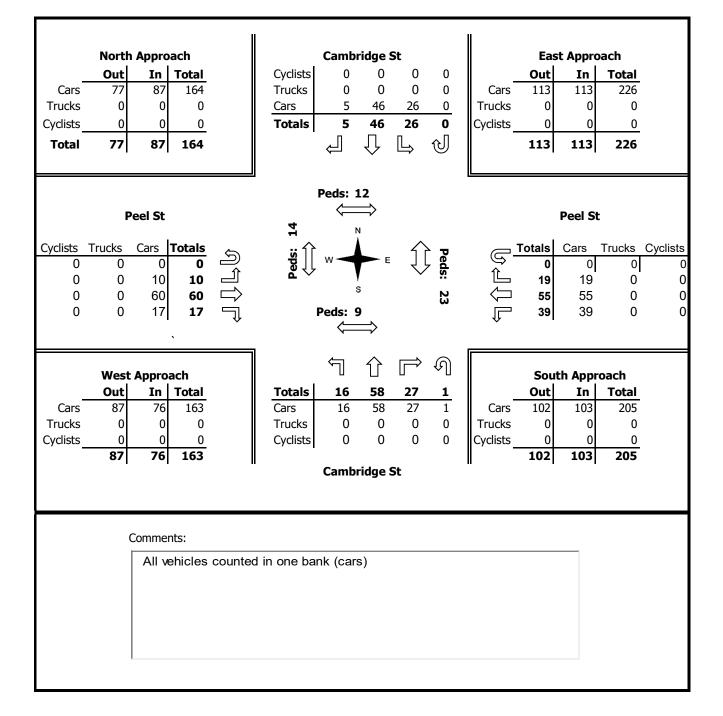

Cambridge St and Peel St

Intersection:

## 8 Hour Turning Movement Count

Weather Conditions: Count Date: March 14, 2025 Clear From: 8:00 AM To: 4:00 PM **Count Performed by:** Bobby Brown North Approach **Cambridge St East Approach** Out In Total Cyclists Out In Total Trucks Cars Cars Trucks Cars Trucks Cyclists Totals Cyclists Ų Total Ľ ഡ) Peds: 68 ¢ Peel St Peel St Cyclists Trucks Cars Totals Totals Cars Trucks Cyclists Peds: Peds: G Ĺ Peds: 49 F West Approach South Approach Out In Total Totals Out In Total Cars Cars Cars Trucks Trucks Trucks Cyclists Cyclists Cyclists ſ **Cambridge St** Comments: All vehicles counted in one bank (cars)

## **Peak Hour Turning Movement Count**

Intersection: Count Date: From: To: Cambridge St and Peel St March 14, 2025 12:30 PM 1:30 PM

Weather Conditions:

Count Performed by: