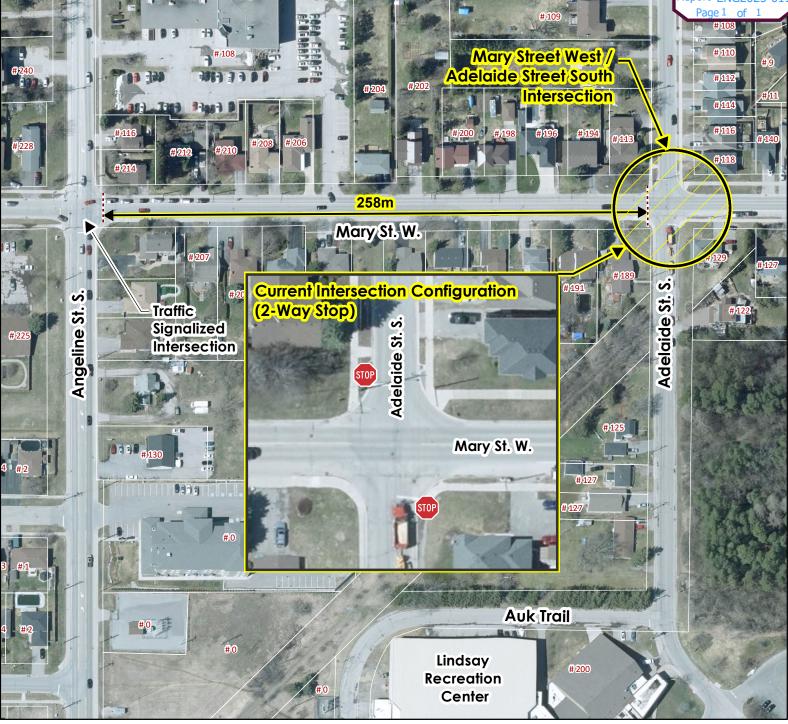

## Mary Street West/ Adelaide Street South

March 12, 202

Projection: (NAD 93) Universal Transverse Mercato

Map produced by the City of Kawartha Lakes Engineering Department with data

The foregoing information is given for convenience only and it should be clearl understood that you must satisfy yourself as to whether the premises and the existing or proposed use thereof are, or would be, in conformity with all

All distances and locations are approximate and are not of survey quality. This map is illustrative only. Do not rely on it as being a precise indicator of privatel control locations of features, see a quillet a position