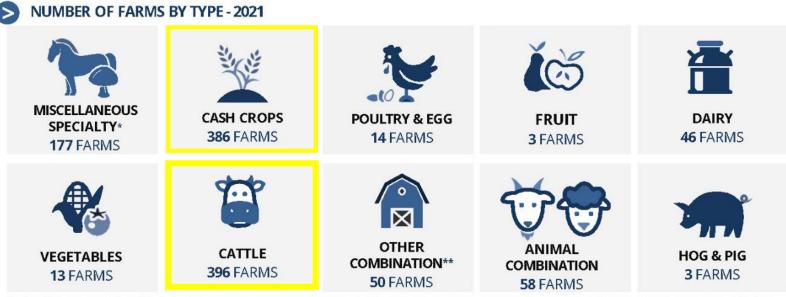

## Looking at Livestock Operations

\* Miscellaneous Specialty refers to : Sheep Farming, Goat Farming, Horse & Other Equine Production, Fur Bearing Animal & Rabbit Production, Apiculture, All Other Miscellaneous Animal Production, Mushroom Production, Other Food Crops Grown Under Cover, Floriculture Production, Nursery & Tree Production and Maple Syrup & Products Production

\*\* Other Combination refers to: Fruit & Vegetable Combination Farming and All Other Miscellaneous Crop Farming