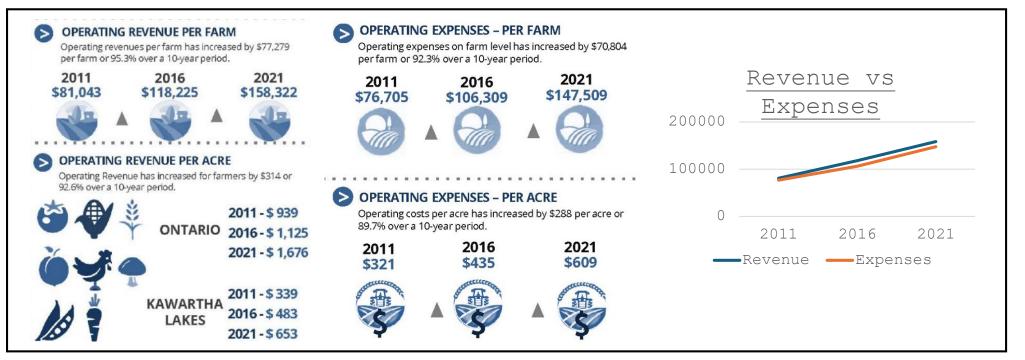

# AVERAGE FARM CAPITAL The value and cost of land, buildings and equipment has increased by 146% in the past 10 years. 2011 2016 2021 2021 2021 2021 2021 2021 2021 2021 2021 2021 2021 2021 2021 2021 2021 2021 2021 2021 2021 2021 2021 2021 2021 2021 2021 2021 2021 2021 2021 2021 2021 2021 2021 2021 2021 2021 2021 2021 2021 2021 2021 2021 2021 2021 2021 2021 2021 2021 2021 2021 2021 2021 2021 2021 2021 2021 2021 2021 2021 2021 2021 2021 2021 2021 2021 2021 2021 2021 2021 2021 2021 2021 2021 2021 2021 2021 2021 2021 2021 2021 2021 2021 2021 2021 2021 2021 2021 2021 2021 2021 2021 2021 2021 2021 2021 2021 2021 2021 2021 2021 2021 2021 2021