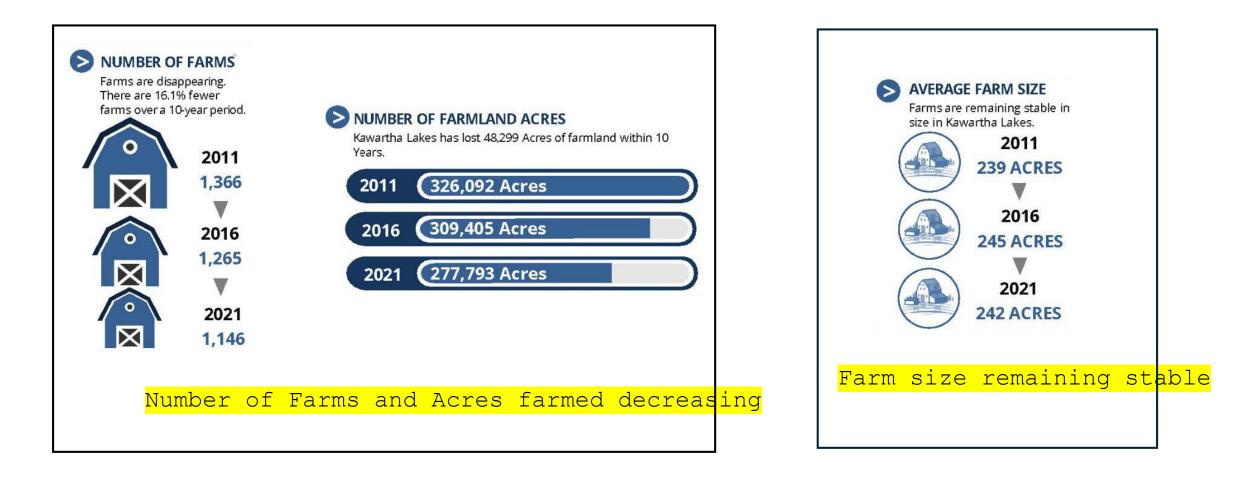

#### Kawartha Haliburton Federation of Agriculture Engagement with City of Kawartha Lakes (CKL)



#### Agricultural Profile Update: Peterborough and City of Kawartha Lakes









#### Issue #1: Farmland Pressures



### Issue #2: Ag Sector in CKL



# AVERAGE FARM CAPITAL The value and cost of land, buildings and equipment has increased by 146% in the past 10 years. 2011 2016 2021 2021 2021 2021 2021 2021 2021 2021 2021 2021 2021 2021 2021 2021 2021 2021 2021 2021 2021 2021 2021 2021 2021 2021 2021 2021 2021 2021 2021 2021 2021 2021 2021 2021 2021 2021 2021 2021 2021 2021 2021 2021 2021 2021 2021 2021 2021 2021 2021 2021 2021 2021 2021 2021 2021 2021 2021 2021 2021 2021 2021 2021 2021 2021 2021 2021 2021 2021 2021 2021 2021 2021 2021 2021 2021 2021 2021 2021 2021 2021 2021 2021 2021 2021 2021 2021 2021 2021 2021 2021 2021 2021 2021 2021 2021 2021 2021 2021 2021 2021 2021 2021 2021



x3 = \$544,311,009 X2.2 = \$399,161,407

2025 (25.5% incr)
\$227,703,439
x3= \$683,110,316
x2.2= \$500,947,565

## Lo