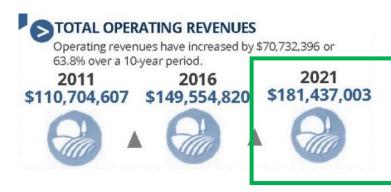

# AVERAGE FARM CAPITAL The value and cost of land, buildings and equipment has increased by 146% in the past 10 years. 2011 2016 2021 2021 2021 2021 2021 2021 2021 2021 2021 2021 2021 2021 2021 2021 2021 2021 2021 2021 2021 2021 2021 2021 2021 2021 2021 2021 2021 2021 2021 2021 2021 2021 2021 2021 2021 2021 2021 2021 2021 2021 2021 2021 2021 2021 2021 2021 2021 2021 2021 2021 2021 2021 2021 2021 2021 2021 2021 2021 2021 2021 2021 2021 2021 2021 2021 2021 2021 2021 2021 2021 2021 2021 2021 2021 2021 2021 2021 2021 2021 2021 2021 2021 2021 2021 2021 2021 2021 2021 2021 2021 2021 2021 2021 2021 2021 2021 2021 2021 2021 2021 2021 2021 2021