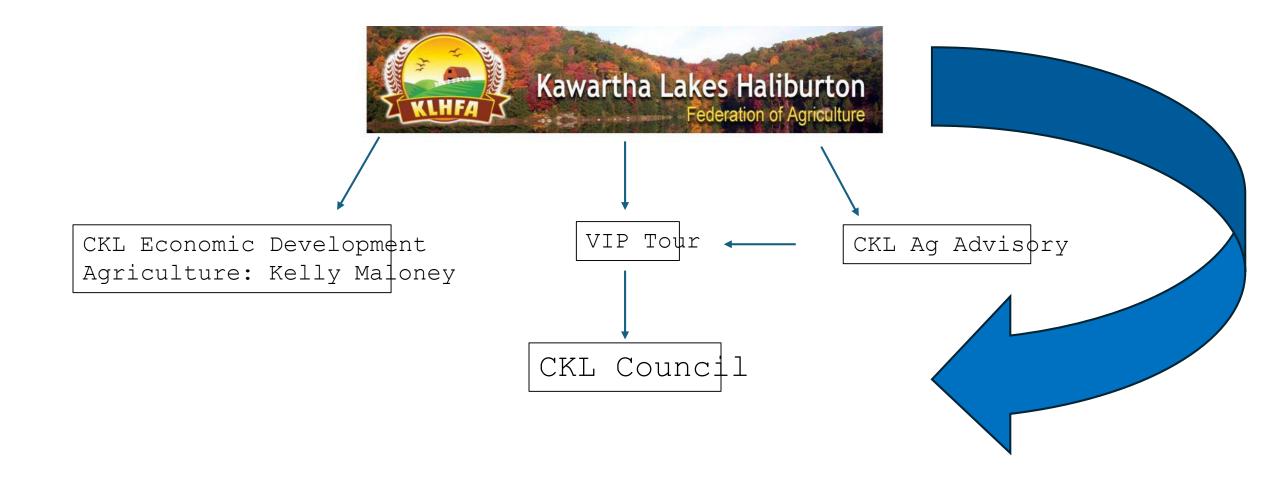

#### Kawartha Haliburton Federation of Agriculture Engagement with City of Kawartha Lakes (CKL)

## Ask: Council Engagement

VIP Tour

- To educate/communicate with councillors and CKL key staff
- Daytime local bus tour with farm related stops and lunch provided
- Co-event developed by Ag Advisory and Kawartha Haliburton Ag Federation
- Generally mid September
- Poor participation by council (1-2 members unless election year)