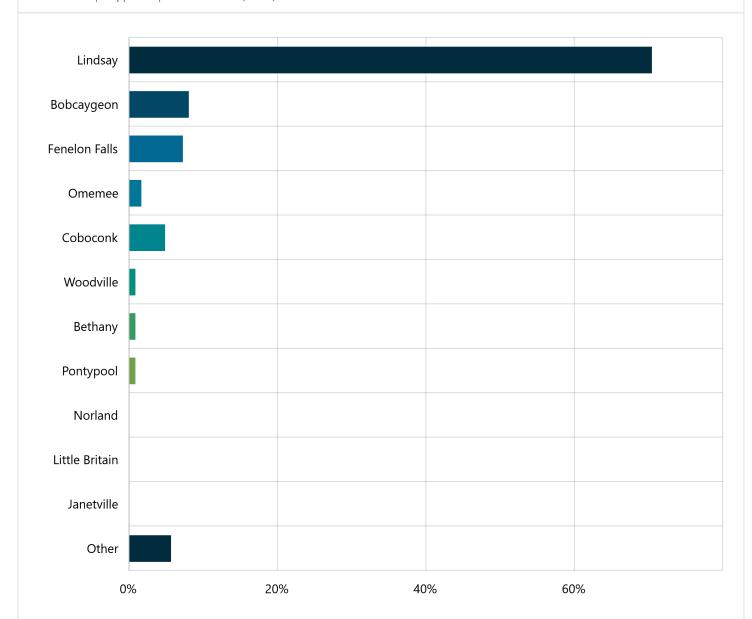

# **1. Which area of the municipality are you located in?** Required Multi Choice | Skipped: 0 | Answered: 125 (100%)

| Answer choices | Percent | Count |
|----------------|---------|-------|
| Lindsay        | 70.40%  | 88    |
| Bobcaygeon     | 8.00%   | 10    |
|                |         |       |

| Fenelon Falls  | 7.20%   | 9   |
|----------------|---------|-----|
| Omemee         | 1.60%   | 2   |
| Coboconk       | 4.80%   | 6   |
| Woodville      | 0.80%   | 1   |
| Bethany        | 0.80%   | 1   |
| Pontypool      | 0.80%   | 1   |
| Norland        | 0%      | 0   |
| Little Britain | 0%      | 0   |
| Janetville     | 0%      | 0   |
| Other          | 5.60%   | 7   |
| Total          | 100.00% | 125 |