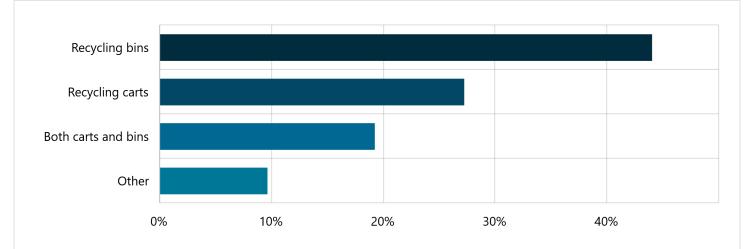

# **6. What type of containers do you utilize for recycling collection at your ICI property?** Required Multi Choice | Skipped: $0 \mid$ Answered: 125 (100%)

| Answer choices      | Percent | Count |
|---------------------|---------|-------|
| Recycling bins      | 44.00%  | 55    |
| Recycling carts     | 27.20%  | 34    |
| Both carts and bins | 19.20%  | 24    |
| Other               | 9.60%   | 12    |
| Total               | 100.00% | 125   |