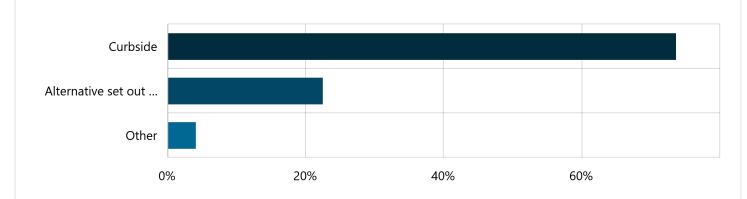

# 7. Where do you set out your recycling containers for your ICI property? Required Multi Choice | Skipped: 0 | Answered: 125 (100%)

| Answer choices                                                           | Percent | Count |
|--------------------------------------------------------------------------|---------|-------|
| Curbside                                                                 | 73.60%  | 92    |
| Alternative set out location (i.e. behind building or communal location) | 22.40%  | 28    |
| Other                                                                    | 4.00%   | 5     |
| Total                                                                    | 100.00% | 125   |