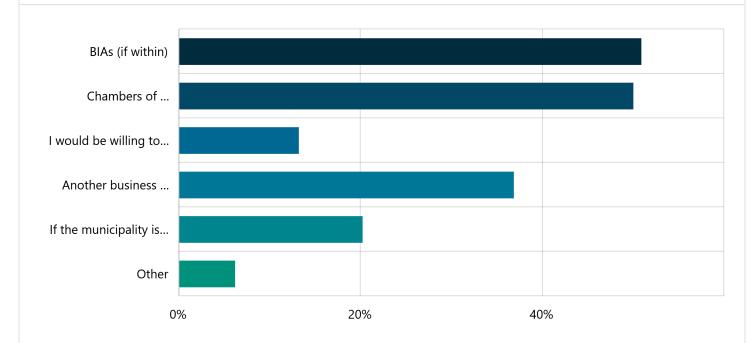

#### 9. If the municipality does not coordinate this process, who would you be willing to work with as a lead organization to look after these services? (select all that apply) Required Multi Choice | Skipped: 11 | Answered: 114 (91.2%)

| Answer choices                                                                                            | Percent | Count |
|-----------------------------------------------------------------------------------------------------------|---------|-------|
| BIAs (if within)                                                                                          | 50.88%  | 58    |
| Chambers of Commerce (if within)                                                                          | 50.00%  | 57    |
| I would be willing to participate/assist in coordinating (if not within BIA or Chambers of Commerce area) | 13.16%  | 15    |
| Another business professional that is willing to coordinate                                               | 36.84%  | 42    |
| If the municipality is not leading, I am no longer interested                                             | 20.18%  | 23    |
| Other                                                                                                     | 6.14%   | 7     |
| 3 3                                                                                                       |         |       |