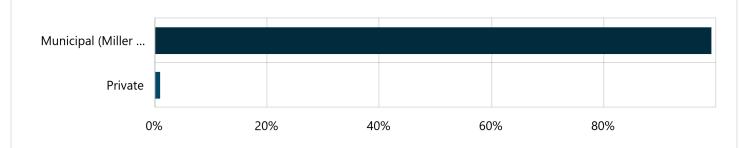

### 4. If you selected yes, is your collection picked up by the municipality (Miller Waste) or is it collected by a private company? Required Select Box | Skipped: 7 | Answered: 118 (94.4%)

| Answer choices           | Percent | Count |
|--------------------------|---------|-------|
| Municipal (Miller Waste) | 99.15%  | 117   |
| Private                  | 0.85%   | 1     |
| Total                    | 100.00% | 118   |