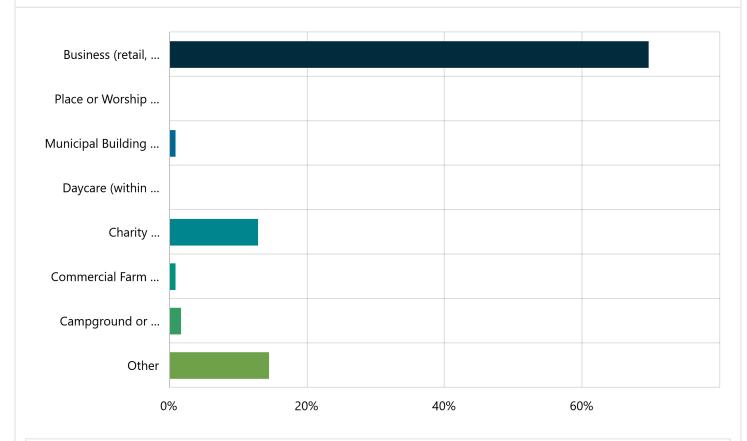

### **2. What type of Industrial, Commercial or Institutional Property are you representing?** Required Multi Choice | Skipped: 0 | Answered: 125 (100%)

| Answer choices                                                                         | Percent | Count |
|----------------------------------------------------------------------------------------|---------|-------|
| Business (retail, grocery, office, food service/restaurant, gas bar, marina, etc.)     | 69.60%  | 87    |
| Place or Worship (church, synagogue, mosque, temple, community centre within a church) | 0%      | 0     |
| Municipal Building (library, community centre, arena, municipal office, shelter)       | 0.80%   | 1     |
| Daycare (within church, within school, in-home, stand alone)                           | 0%      | 0     |
| Charity (not-for-profit, charity, event)                                               | 12.80%  | 16    |
| Commercial Farm (farm operation, barn, office)                                         | 0.80%   | 1     |
| Campground or Trailer Park                                                             | 1.60%   | 2     |
| Other                                                                                  | 14.40%  | 18    |
| Total                                                                                  | 100.00% | 125   |