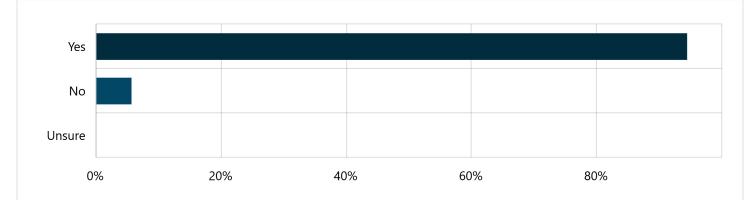

#### 3. Do you currently receive curbside blue box collection at your Industrial, Commercial or Institutional (ICI) **Property?** Required Select Box | Skipped: 0 | Answered: 125 (100%)

| Answer choices | Percent | Count |
|----------------|---------|-------|
| Yes            | 94.40%  | 118   |
| No             | 5.60%   | 7     |
| Unsure         | 0%      | 0     |
| Total          | 100.00% | 125   |