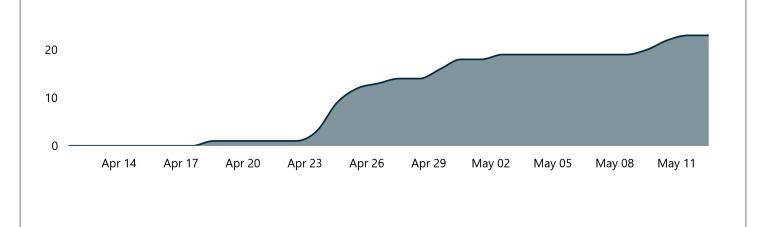

# **Projects**

The current number of published projects on your site

| Engagement Time               |   |                 |                           |
|-------------------------------|---|-----------------|---------------------------|
| <b>O</b><br>Days              | _ | <b>8</b><br>urs | 18<br>Minutes             |
| Apr 23rd 2025 Peak Visitation |   |                 | aturday<br>Visitation Day |
| Date                          |   |                 |                           |