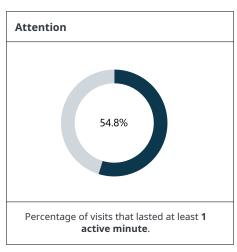

### **Conversions**

Information regarding how well your engagement websites converted Visitors to perform defined key actions.