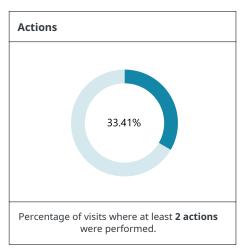

### **Conversions**

Information regarding how well your engagement websites converted Visitors to perform defined key actions.