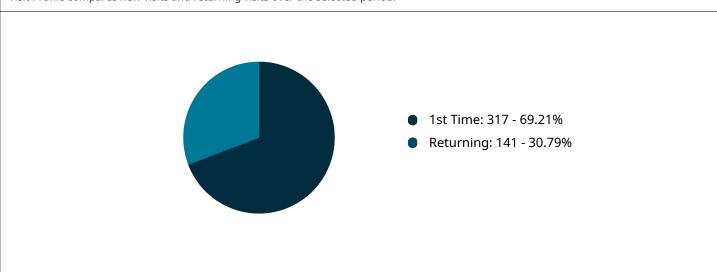

#### **Visit Profile**

Visit Profile compares new visits and returning visits over the selected period.

**First Time** - The number of Visits that are visiting a Site for the first time within the reporting date range. **Returning** - The number of Visits that have made more than one Visit to a Site within the reporting date range.