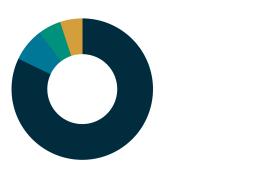

#### **Referral Types**

Referral traffic is the segment of traffic that arrives on your website through another source, like through a link on another domain.

Direct: 376 - 82.10%

Search Engine: 35 - 7.64%

Websites: 24 - 5.24%

Social Media: 23 - 5.02%

Campaigns: 0 - 0.00%

Direct - Visits from Visitors who enter the exact URL or click an untracked link (e.g., from emails without UTM parameters).

Search Engine - Visits from search results on engines like Google or Bing.

**Websites** - Visits from links on external sites, excluding search engines and social media.

Social Media - Visits from links on platforms like Facebook, LinkedIn, or X.

Campaigns - Visits from tracked marketing efforts using UTM parameters, such as email campaigns or paid ads.