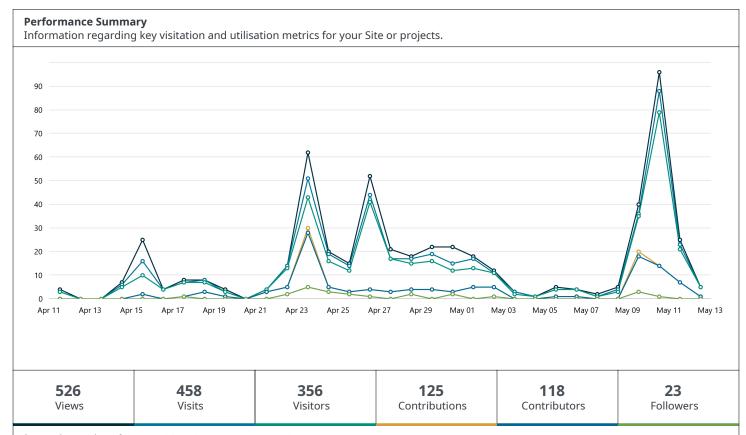

# Jump In Kawartha Lakes

**Report Type: Project** 

**Project Name: Blue Box Regulation Impacts to ICI Properties** 

Date Range: 11-04-2025 - 12-05-2025 Exported: 12-05-2025 09:14:37

**Views** - The number of times a Visitor views any page on a Site.

**Visits** - The number of end-user sessions associated with a single Visitor.

Visitors - The number of unique public or end-users to a Site. A Visitor is only counted once, even if they visit a Site several times in one day.

Contributions - The total number of responses or feedback collected through the participation tools.

Contributors - The unique number of Visitors who have left feedback or Contributions on a Site through the participation tools.

Followers - The number of Visitors who have 'subscribed' to a project using the 'Follow' button.