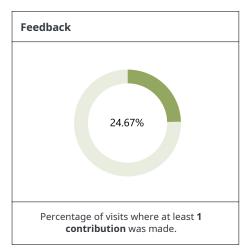

Contributions - The total number of responses or feedback collected through the participation tools.

Contributors - The unique number of Visitors who have left feedback or Contributions on a Site through the participation tools.