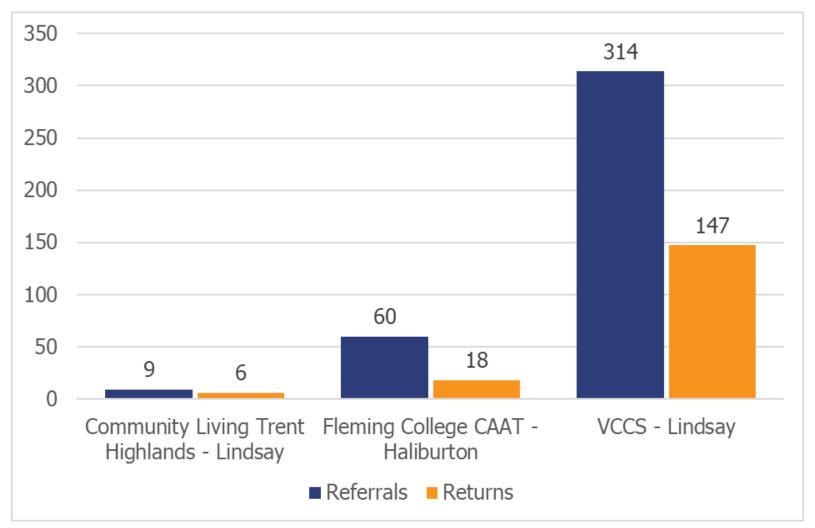

## What Do Our Referrals Look Like to Employment Supports?

Fleming College of Applied Arts and Technology (CAAT) Victoria County

Victoria County Career Services (VCCS)