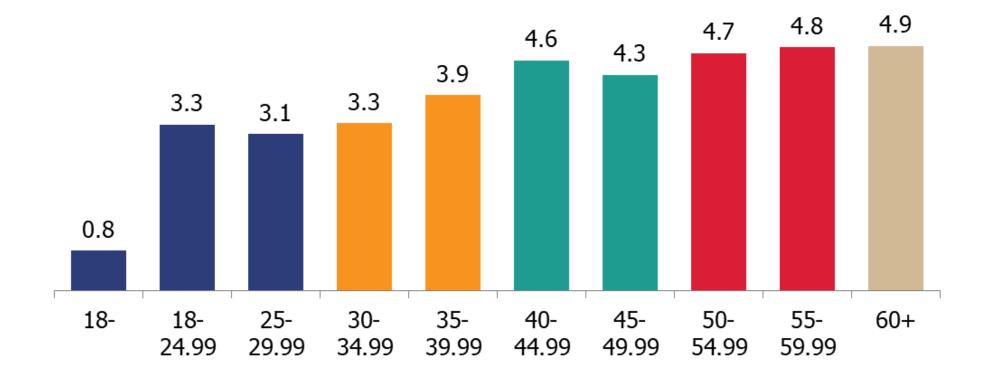

## How Does Age Impact the time on Assistance?

Average Years on Assistance Participant Age