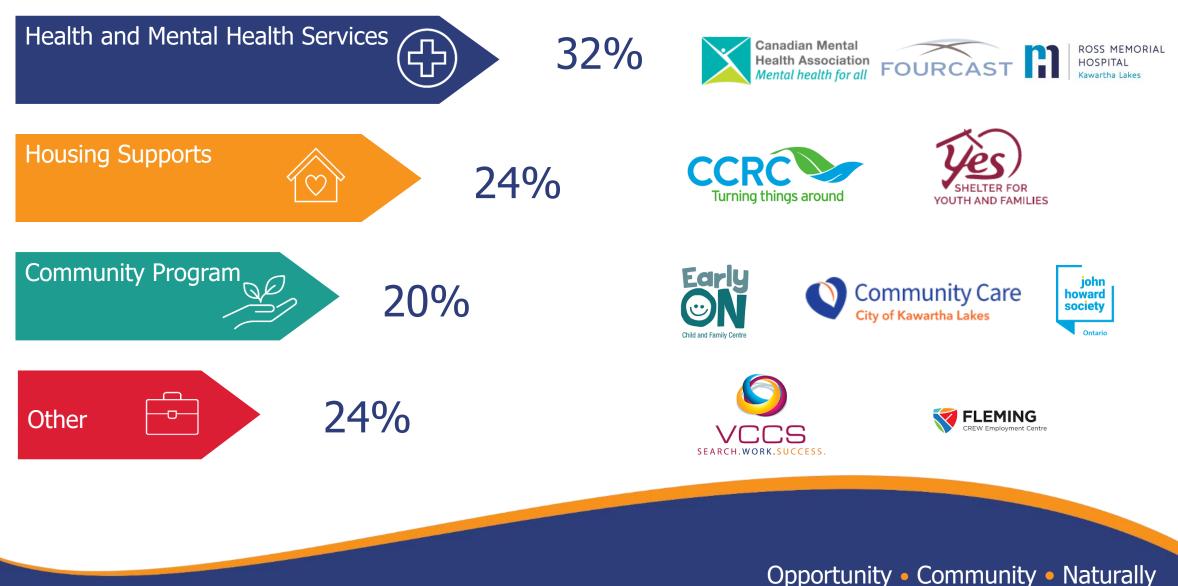

## What Connections are made to Support Achieving Goals?

## What Do Our Referrals Look Like to Employment Supports?

Fleming College of Applied Arts and Technology (CAAT) Victoria County

Victoria County Career Services (VCCS)