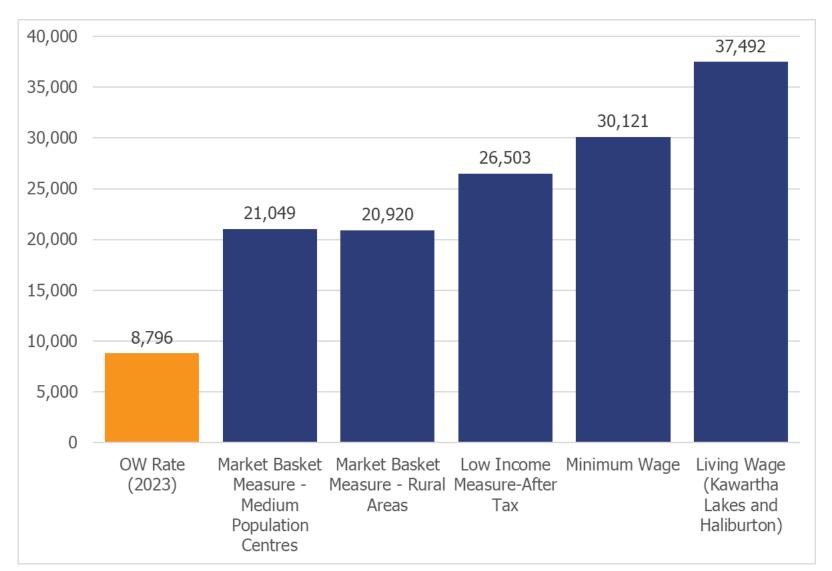

## Human Services, Social Services

Social Services – Ontario Works Caseload Demographics City of Kawartha Lakes and County of Haliburton

April 30, 2024

## **Total Ontario Works (OW) Monthly Caseload**





### Ontario Works Caseload Trending and Predictions



### Yearly OW Rate Compared to Various Low-Income Measures (2023)







### Who Do We Serve?

**Integrated Case Type - Percentage** 



# How Long are People in Receipt of Assistance?





## How Old are the People we Serve?





## How Does Age Impact the time on Assistance?



Average Years on Assistance Participant Age





## How Does Knowing Age and Gender Impact Our Service Delivery?



9

## What Level of Education do People Have?



**Education - Percentage** 



# What are the Top Five Goals for the People We Serve?







## What Are the Barriers to Achieving Those Goals?



### **Education - No Grade 12**

Lack of a secondary school diploma is a barrier to achieving client goals such as obtaining full time employment.

#### Food Security

Food security is a barrier to many if not all client goals.

#### Mental Health

Addressing mental health is