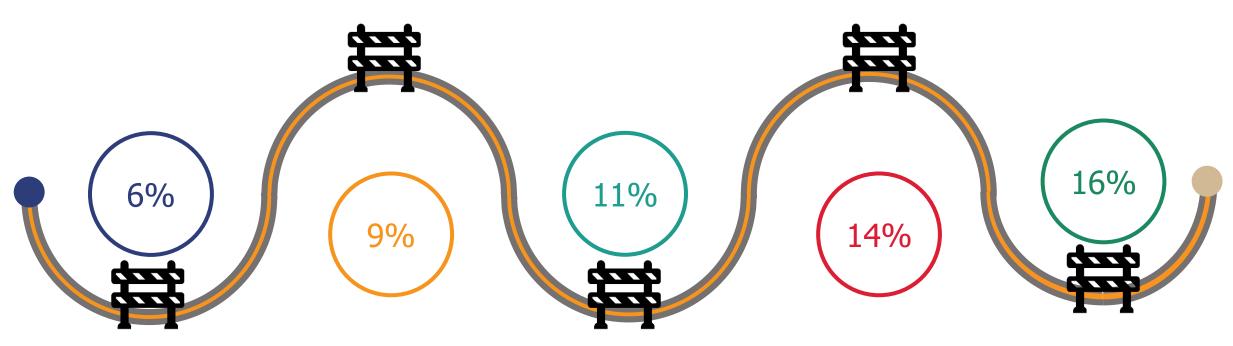

## What Are the Barriers to Achieving Those Goals?

### **Education - No Grade 12**

Lack of a secondary school diploma is a barrier to achieving client goals such as obtaining full time employment.

#### Food Security

Food security is a barrier to many if not all client goals.

#### Mental Health

Addressing mental health is a goal for many clients, however mental health is also a barrier.

### **Transportation**

Transportation is the number one barrier preventing clients from achieving their goals. This barrier impacts employment and access to services.

### **Financial**

Financial barriers prevent clients from achieving their goals such as support for dependent care.